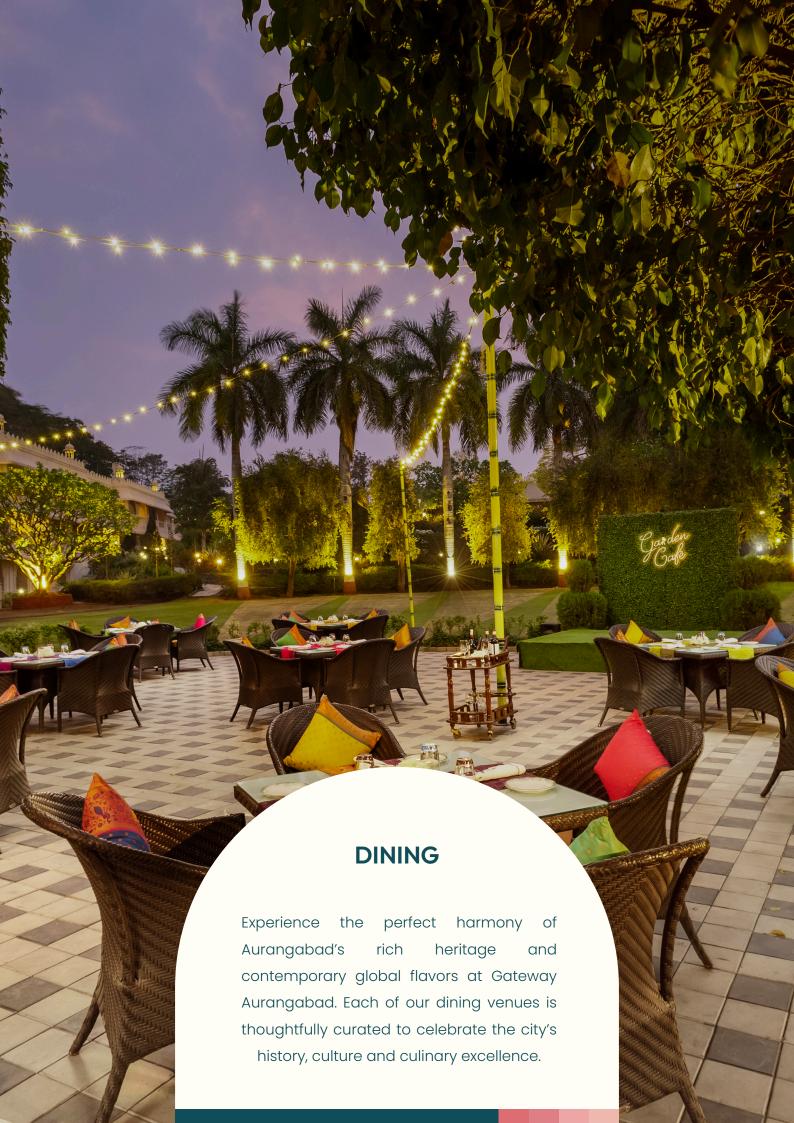

# Garden Café (October to March)

Open during Aurangabad's cool winters, Garden Café offers European grills, tandoori specialties, and small mains under the stars. The enchanting atmosphere, enhanced by bonfires, candlelit tables and live performances, offers a unique blend of culture and cuisine.