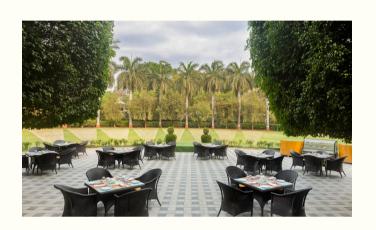

# Garden Café (October to March)

Open during Aurangabad's cool winters, Garden Café offers European grills, tandoori specialties, and small mains under the stars. The enchanting atmosphere, enhanced by bonfires, candlelit tables and live performances, offers a unique blend of culture and cuisine.