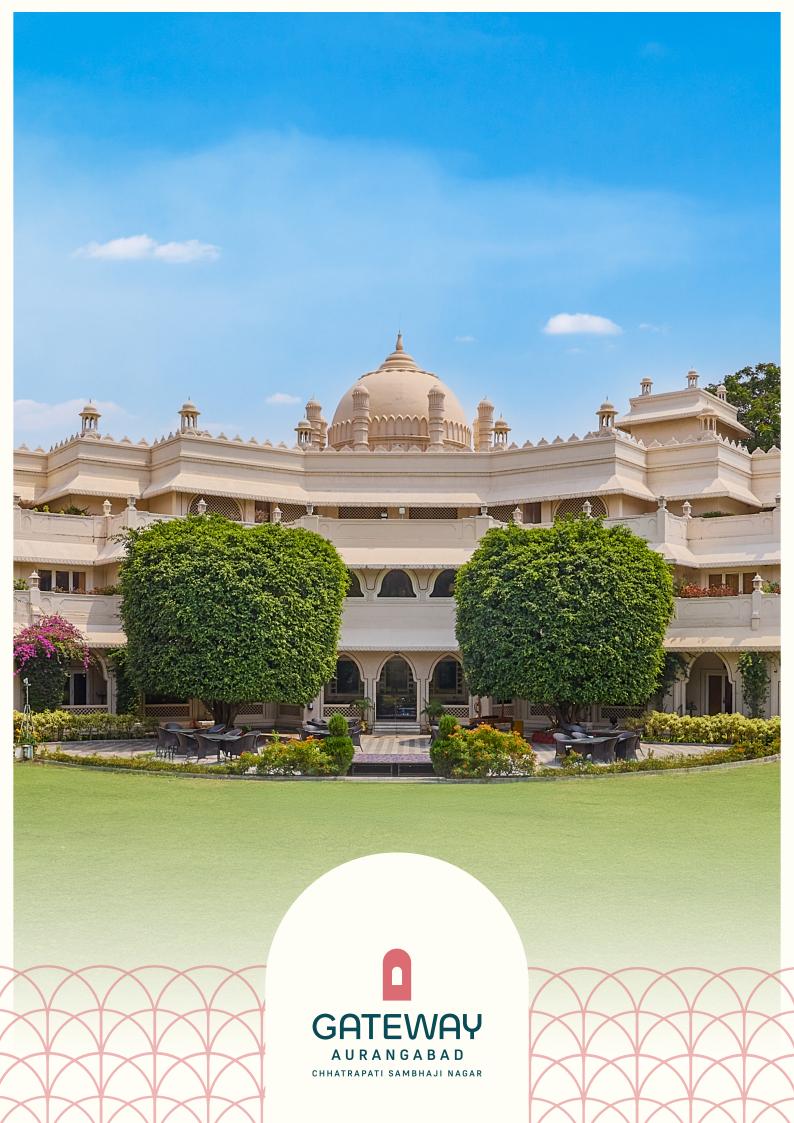

Tucked in the heart of historic Aurangabad, Gateway Aurangabad is a serene sanctuary where the rich heritage of Maharashtra meets contemporary luxury. A stone's throw from the awe-inspiring UNESCO World Heritage Sites of Ajanta and Ellora, the hotel offers an unparalleled gateway to the ancient wonders of India.

Surrounded by lush gardens and a sense of timeless tranquillity, it boasts 63 elegantly appointed rooms and suites that blend traditional charm with modern sophistication. Guests are invited to savour local flavours at our distinguished dining venues or host unforgettable events in versatile spaces designed to celebrate both intimate moments and grand occasions.