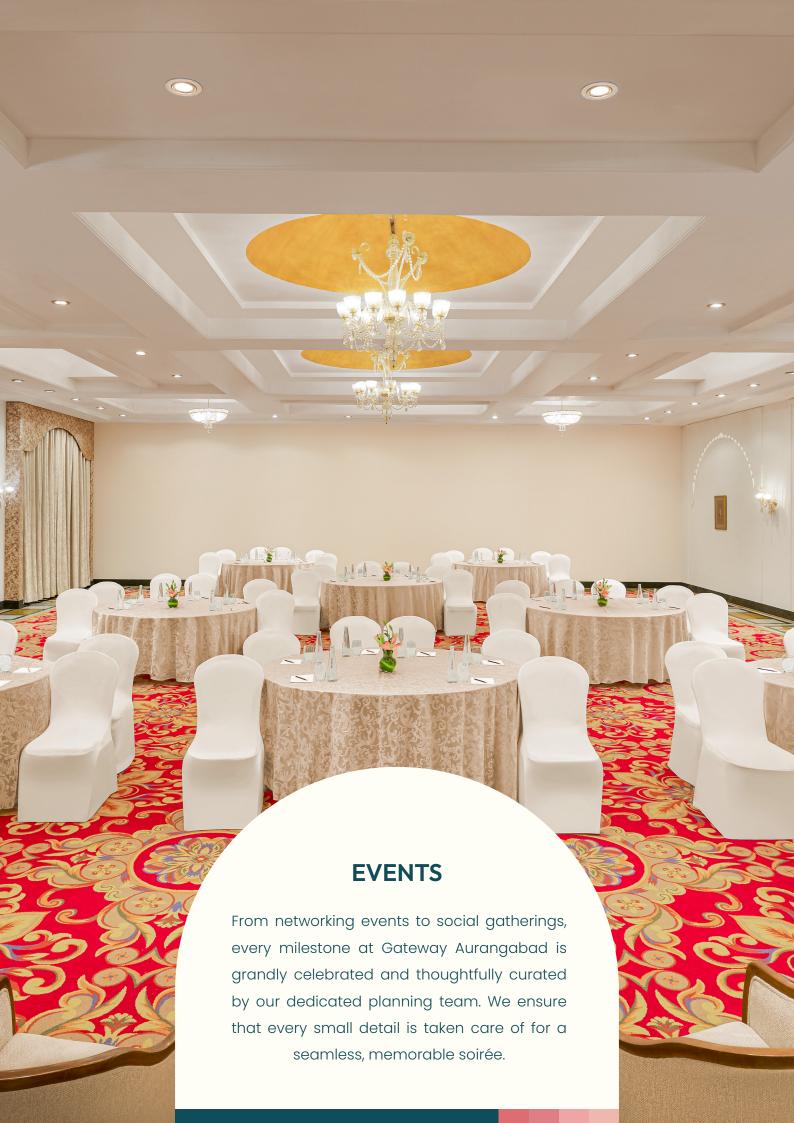

# Tango

The perfect destination for grand events, Tango is our large ballroom best suited for occasions hosting 50 to 600 guests. Make every occasion here memorable with our hall that spans 251 sq. mtrs., and includes an adjacent lawn.

# **Agenda**

Make your small conferences and intimate gatherings seamless with Agenda, our 89 sq. mtrs. meeting room that can accommodate up to 30 guests.

#### **Debate**

Well-appointed with excellent facilities and amenities, Debate is our business meeting venue, ideal for board meetings. With a total area of 47 sq. mtrs., this space is ideal for both power meetings and conferences.

## The Sun Lawns

An exclusive, alfresco venue, the Sun Lawns are ideal for high-end, select functions. Situated at in a prime location within the hotel, the space can easily accommodate various seating arrangements along with your special requests, across a total area of 2195 sq. mtrs.