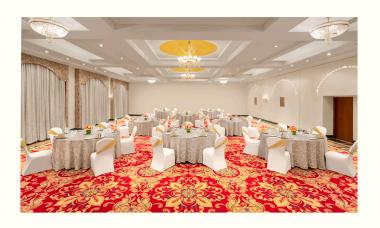

# Tango

The perfect destination for grand events, Tango is our large ballroom best suited for occasions hosting 50 to 600 guests. Make every occasion here memorable with our hall that spans 251 sq. mtrs., and includes an adjacent lawn.