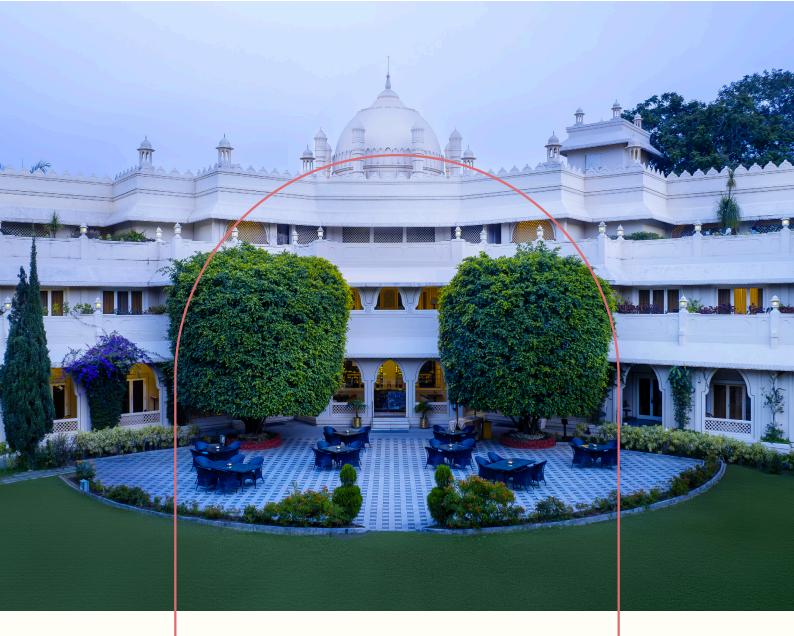

Tucked in the heart of historic Aurangabad, Gateway Aurangabad is a serene sanctuary where the rich heritage of Maharashtra meets contemporary luxury. A stone's throw from the awe-inspiring UNESCO World Heritage Sites of Ajanta and Ellora, the hotel offers an unparalleled gateway to the ancient wonders of India.

Surrounded by lush gardens and a sense of timeless tranquillity, it boasts 63 elegantly appointed rooms and suites that blend traditional charm with modern sophistication. Guests are invited to savour local flavours at our distinguished dining venues or host unforgettable events in versatile spaces designed to celebrate both intimate moments and grand occasions.