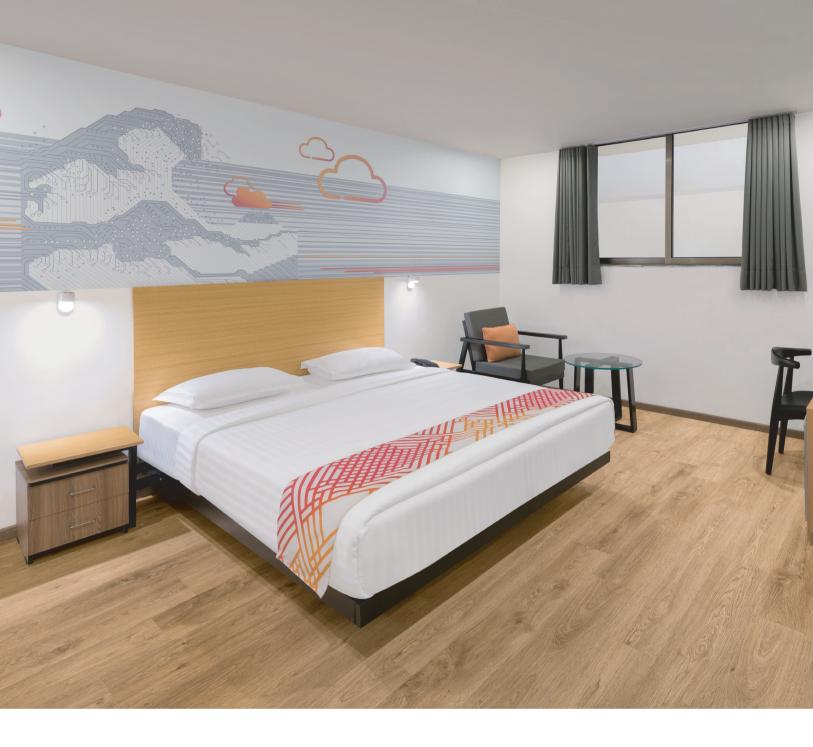

#### Hotel & Rooms

Ginger Hotel Ahmedabad RTO Circle caters to all your needs with signature-styled rooms in the Luxe Twin, Double, D-Luxe, and Suite categories, as well as a variety of conveniences such as Wi-Fi, an LED TV, tea/coffee maker. The hotel offers an all-day diner - Qmin Restaurant, a meeting room that can accommodate up to 25 guests in theatre-style seating, a fitness centre, laundry service, and much more.