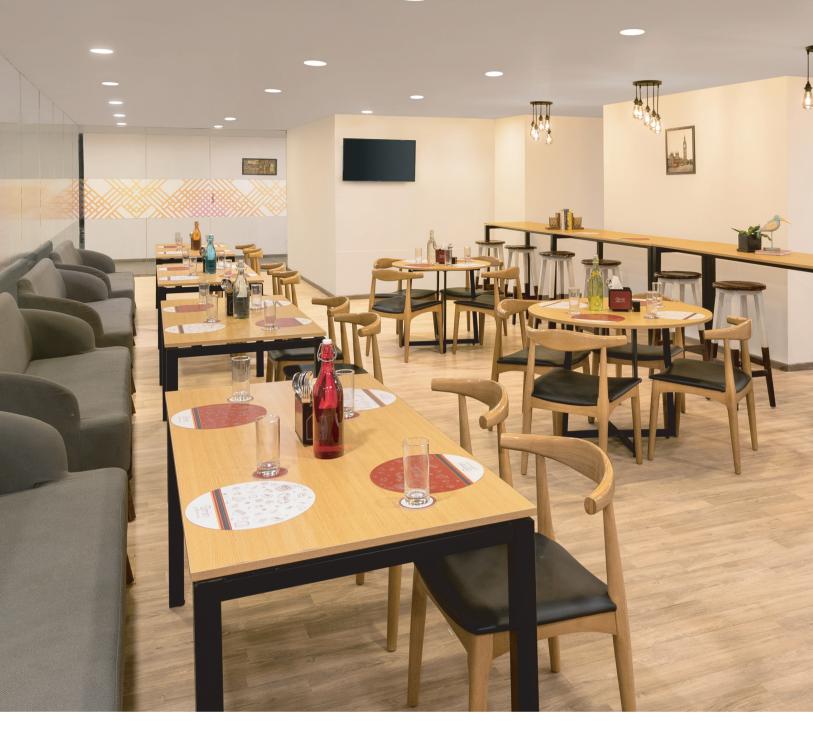

#### Hotel & Rooms

Ginger Hotel Ahmedabad RTO Circle caters to all your needs with signature-styled rooms in the Luxe Twin, Double, D-Luxe, and Suite categories, as well as a variety of conveniences such as Wi-Fi, an LED TV, tea/coffee maker. The hotel offers an all-day diner - Qmin Restaurant, a meeting room that can accommodate up to 25 guests in theatre-style seating, a fitness centre, laundry service, and much more.