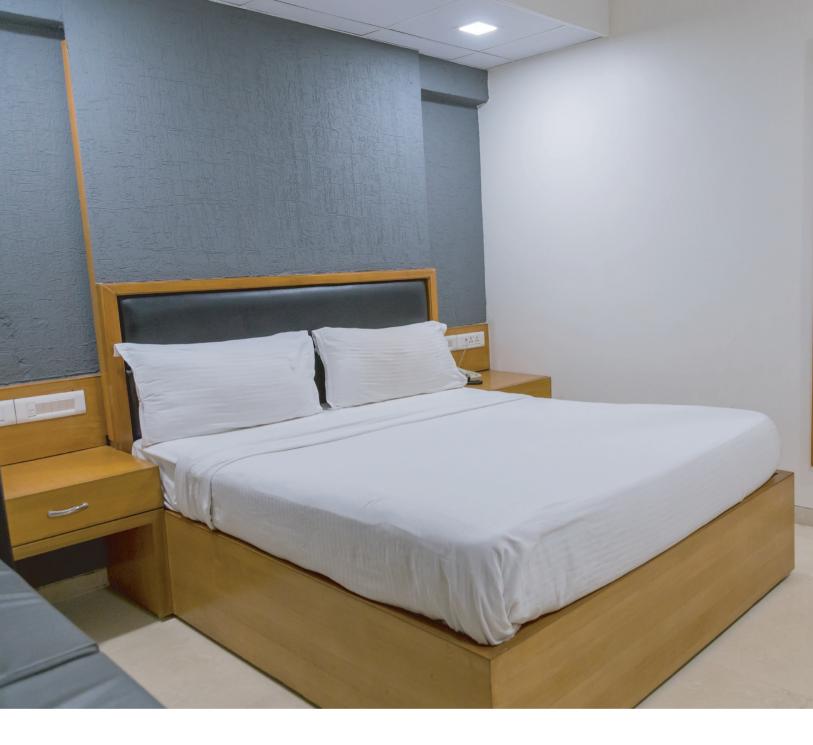

#### Hotel & Rooms

Enjoy a comfortable stay at Ginger Hotel Ahmedabad (Satellite), just 15 km from the airport. Choose from 36 twin and queen rooms with modern amenities like free Wi-Fi, an LCD/LED TV, in-room dining, a tea or coffee maker, an AC, and a mini refrigerator. Relish our hospitality with the Square Meal Restaurant, Net Zone, Meeting Room, Fitness Center, Laundry, Guest Facilities with Iron and Iron Board, Packaged Drinking Water Dispenser, Daily Newspaper, Ginger Mart, Doc-on-Call, and Electronic Locker. Book now for an unforgettable experience.