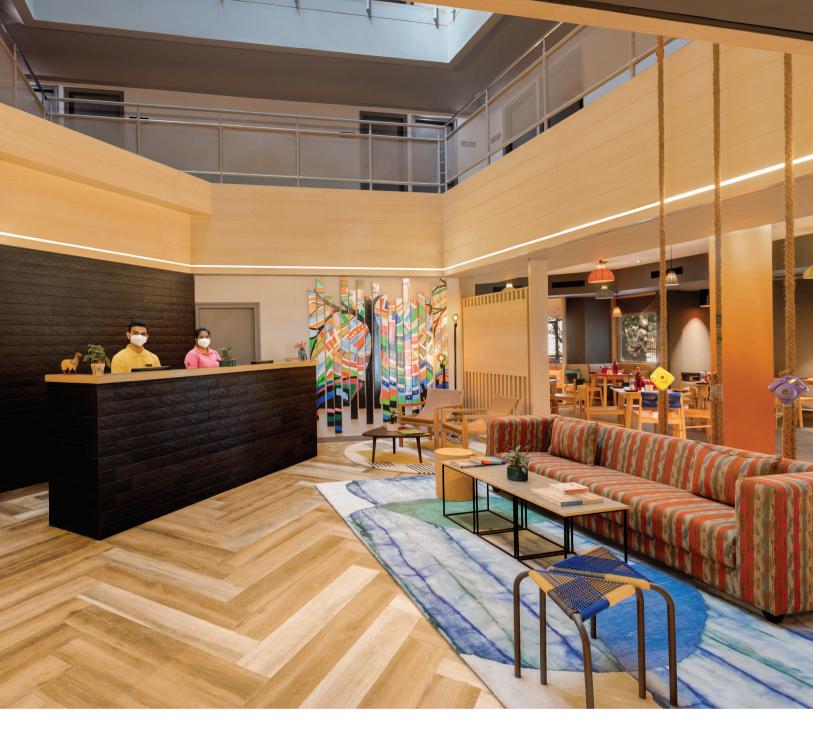

#### Hotel & Rooms

Indulge in unmatched comfort at Ginger Bangalore Whitefield, with 101 rooms in D Luxe, Luxe, and Solo categories, offering Business Class amenities. Re-imagined guest lounge spaces offer seamless work-play transition with foosball, guitar, a book library, and community spaces. The hotel features a meeting room, banquet lawn, fitness center, and Al Fresco dining at all- day dining Qmin Restaurant.

### Services & Facilities

- Rooms for Differently-abled
- Laundry Service
- Free Wi-Fi
- Airport and Railway Transfer
- 24x7 Reception
- Car Rental
- 24x7 Fitness Center
- Free Car Parking
- In-Room Dining
- Conference Room
- Networking Spaces with Free Wi-Fi Access and Charging Points
- Interactive Lobby Spaces