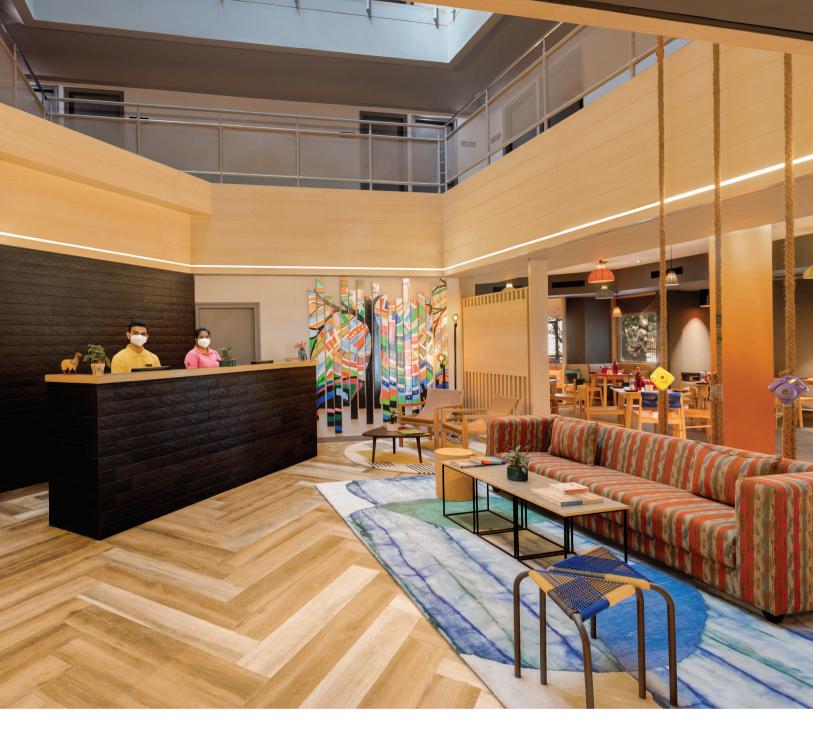

#### Hotel & Rooms

Experience a perfect stay at Ginger Chennai OMR with 99 well-equipped rooms in Luxe Twin and Luxe Queen categories. Enjoy amenities like Wi-Fi, satellite TV, an electric kettle, walk-in shower, and more. Our hotel offers a 24-hour reception desk, all-day diner Qmin, in-room dining, parking, airport transportation, state-of-the-art meeting rooms, a fitness centre, and contactless ordering of your favourite dishes. Our modern conference spaces are perfect for corporate meetings and intimate celebrations, complete with impeccable facilities and services.

## Services & Facilities

- Rooms for Differently-abled
- Laundry Service
- Free Wi-Fi
- Airport and Railway Transfer
- 24x7 Reception
- Car Rental
- 24x7 Fitness Centre
- Free Car Parking
- In-room Dining
- Conference Room
- Networking Spaces with Free Wi-Fi Access and Charging Points
- Interactive Lobby Spaces