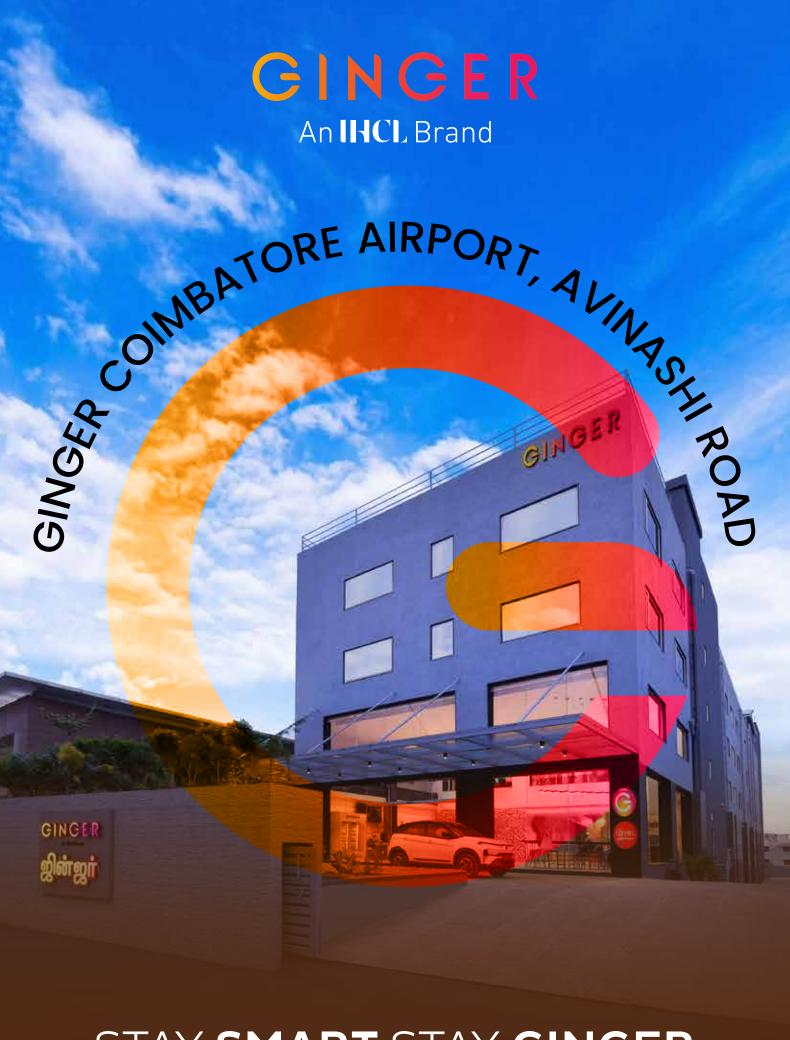

STAY **SMART** STAY **GINGER** 





#### Luxe Queen

Ideal for two adults, our 195 sq. ft. room offers a queen bed and ergonomic work desk, a tea & coffee maker, a shower cubicle, toiletries, a mini-fridge, a 32' TV with high-speed internet, and more to make your stay comfortable.



#### **D-Luxe Double Room**

Step into our 246 sq. ft. room with twin queen-size beds, complimentary high-speed Wi-Fi, a tea and coffee maker, a refreshing rain shower in a modern shower cubicle, essential toiletries, a compact mini-fridge, and a vibrant 32" HDTV.

#### **D- Luxe Twin**

Our 242 sq. ft. room features twin beds, free high-speed Wi-Fi, a tea and coffee maker, a shower cubicle with a rain shower, toiletries, a mini-fridge, and a 32" HDTV.



#### **Executive Suites**

Our 350-sq.-ft. rooms off