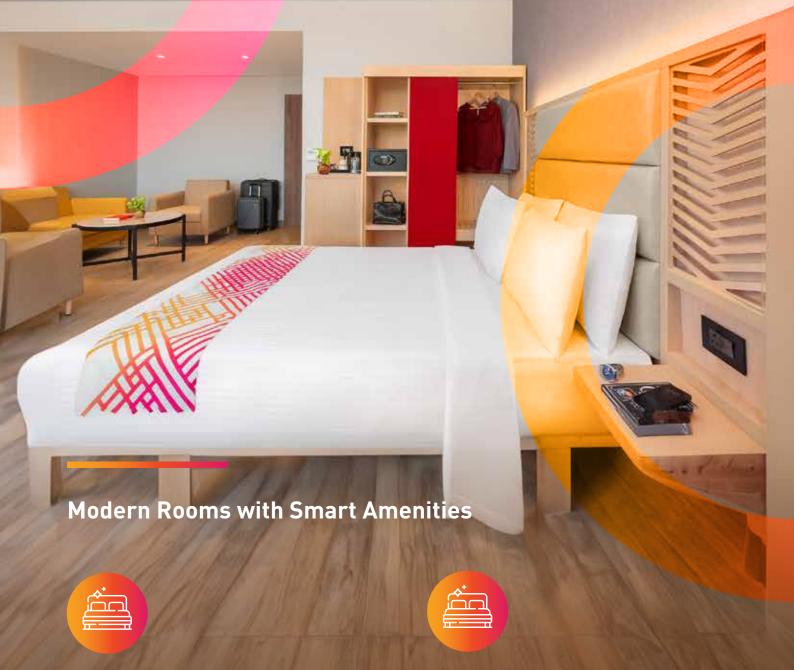

#### Luxe Queen

Ideal for two adults, our 195 sq. ft. room offers a queen bed and ergonomic work desk, a tea & coffee maker, a shower cubicle, toiletries, a mini-fridge, a 32' TV with high-speed internet, and more to make your stay comfortable.

#### **D-Luxe Double Room**

Step into our 246 sq. ft. room with twin queen-size beds, complimentary high-speed Wi-Fi, a tea and coffee maker, a refreshing rain shower in a modern shower cubicle, essential toiletries, a compact mini-fridge, and a vibrant 32" HDTV.

#### **D- Luxe Twin**

Our 242 sq. ft. room features twin beds, free high-speed Wi-Fi, a tea and coffee maker, a shower cubicle with a rain shower, toiletries, a mini-fridge, and a 32" HDTV.

#### **Executive Suites**

Our 350-sq.-ft. rooms offer modern amenities like seamless Wi-Fi, extra-large beds, and LED/LCD TVs with satellite channels. Additionally, each room features a work desk, tea/coffee maker, secure safe, and a refreshing shower experience.

### **Room Facilities**

- Wi-Fi
- Tea and coffee maker in the room
- LED/LCD television with satellite channels
- Mini Refrigerator
- Work desk
- Electronic safe
- Rain shower
- Hair dryer (in-room or available on request)
- Ironing board (on request)