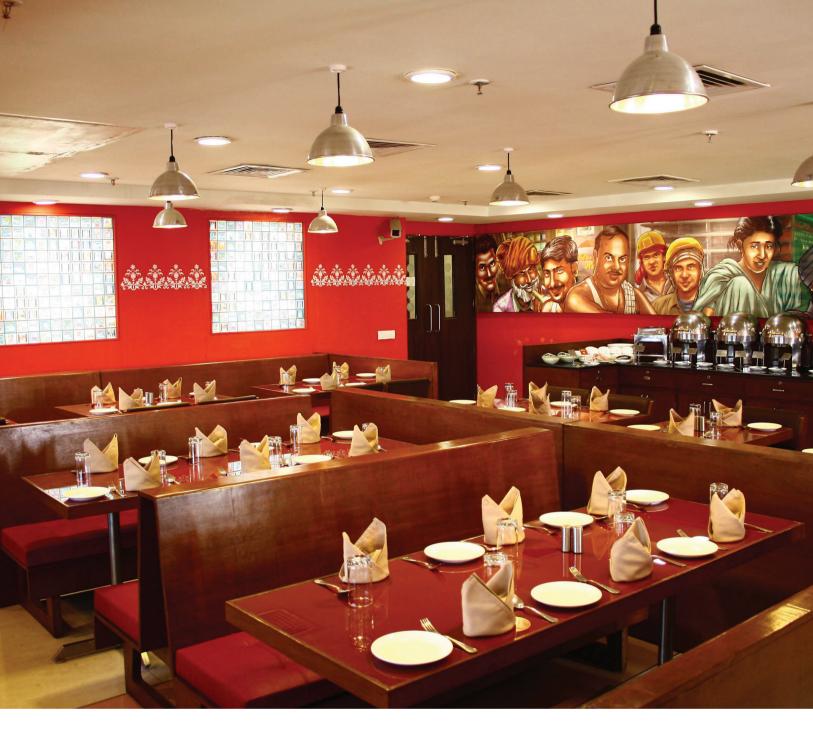

#### Hotel & Rooms

With 81 rooms in the single, twin, and queen room categories, Ginger Hotel East Delhi has room for everyone, including one designed for the differently-abled. Each room has sound-reducing features, free Wi-Fi, a tea/coffee maker, crisp sheets, and a revitalizing shower to deliver a delightful stay. We offer a host of services and facilities, such as a conference room and Net Zone, a gymnasium, a Ginger Mart, in-room dining, and laundry services.