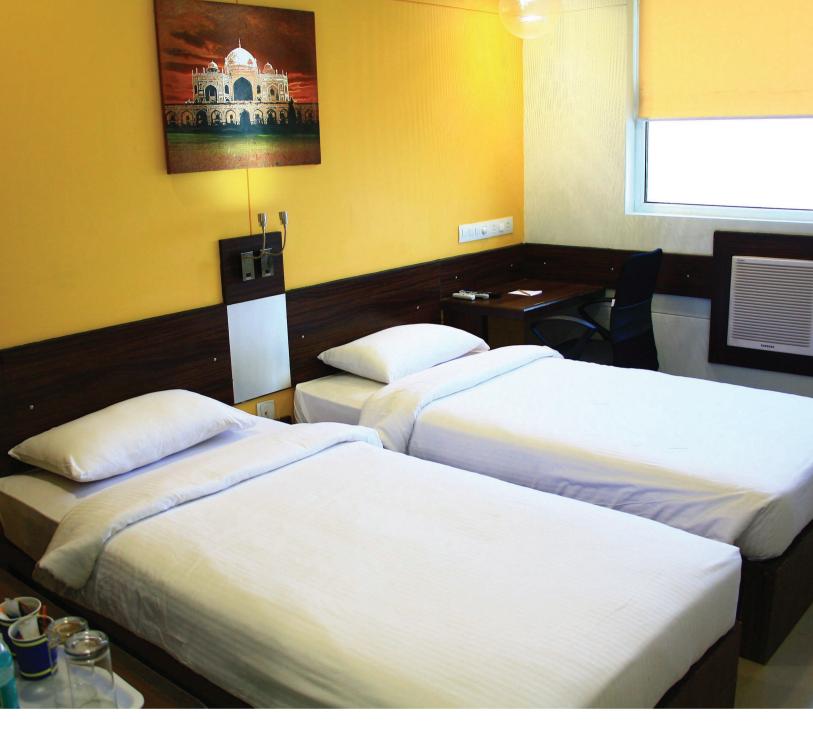

#### Hotel & Rooms

With 81 rooms in the single, twin, and queen room categories, Ginger Hotel East Delhi has room for everyone, including one designed for the differently-abled. Each room has sound-reducing features, free Wi-Fi, a tea/coffee maker, crisp sheets, and a revitalizing shower to deliver a delightful stay. We offer a host of services and facilities, such as a conference room and Net Zone, a gymnasium, a Ginger Mart, in-room dining, and laundry services.