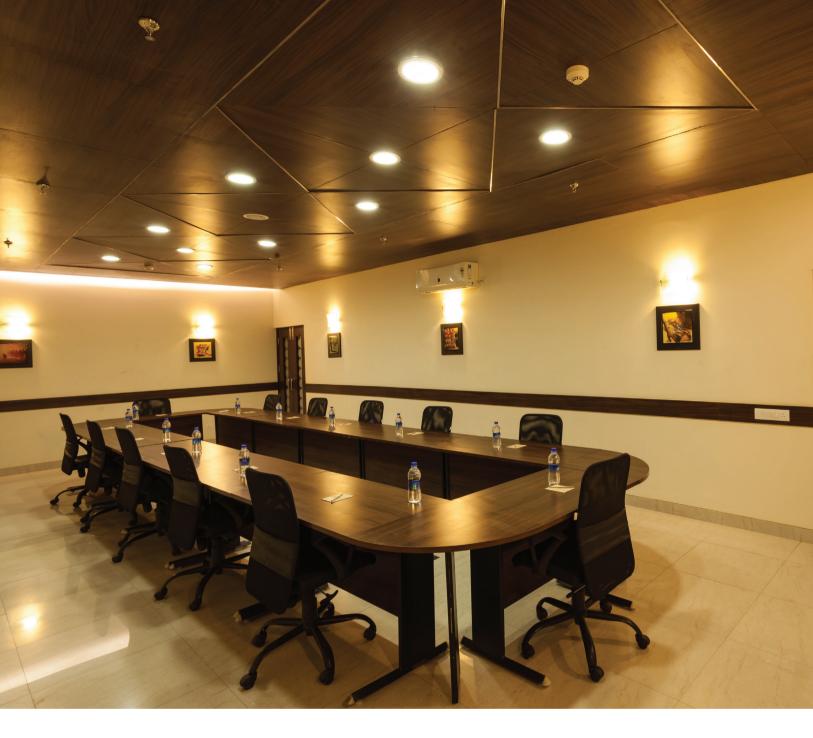

#### Hotel & Rooms

Ginger Hotel Jaipur houses 103 rooms in the Twin and Queen categories, including rooms designed for the differently abled. Offering all the amenities, including crisp and clean sheets, free Wi-Fi access, a television, in-room dining, and a tea/coffee maker, we ensure nothing short of a relaxing stay. The hotel also features Café Etcetera Restaurant - our signature all-day diner, a state-of-the-art conference room, and a fitness center.

## Services & Facilities

- Rooms for the Differently-abled
- Laundry Service
- Free Wi-Fi
- Airport and Railway Transfer
- 24x7 Reception
- Car Rental
- 24x7 Fitness Center
- Free Car Parking
- In-Room Dining
- Conference Room
- Networking Spaces with Free Wi-Fi Access and Charging Points
- Interactive Lobby Space