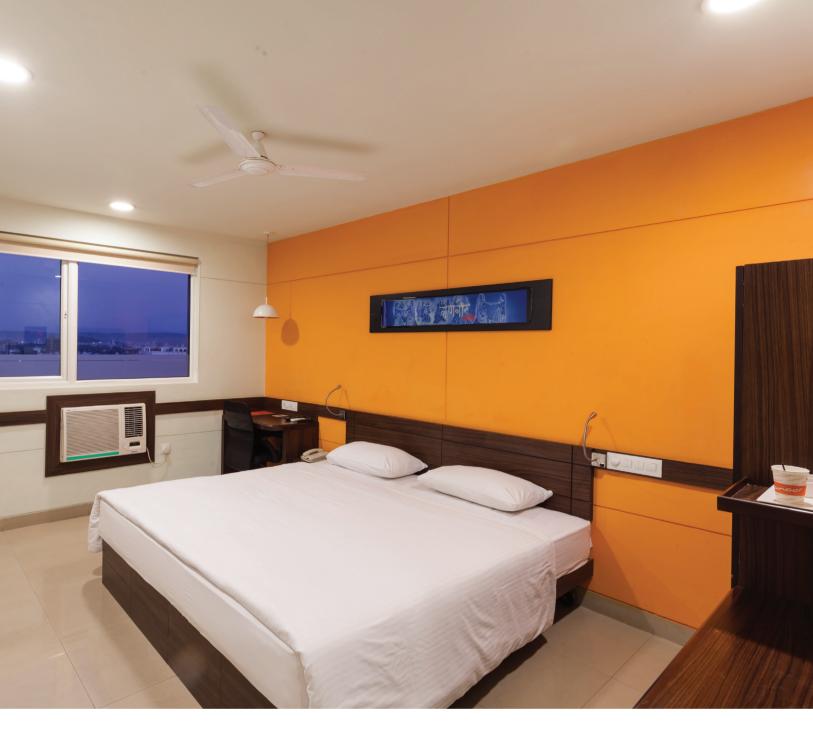

#### Hotel & Rooms

Ginger Hotel Jaipur houses 103 rooms in the Twin and Queen categories, including rooms designed for the differently abled. Offering all the amenities, including crisp and clean sheets, free Wi-Fi access, a television, in-room dining, and a tea/coffee maker, we ensure nothing short of a relaxing stay. The hotel also features Café Etcetera Restaurant - our signature all-day diner, a state-of-the-art conference room, and a fitness center.