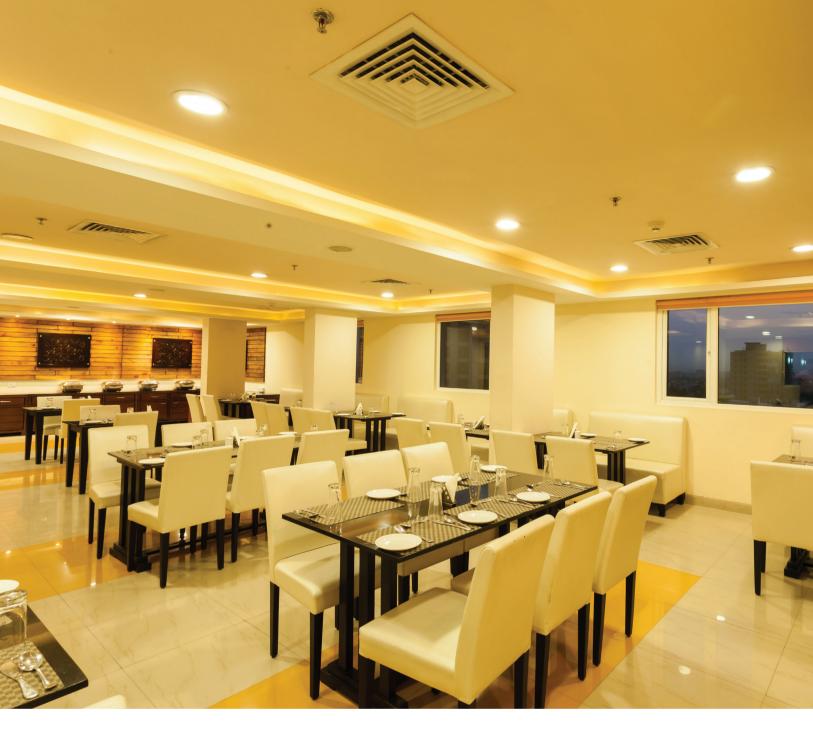

#### Hotel & Rooms

Ginger Hotel Jaipur houses 103 rooms in the Twin and Queen categories, including rooms designed for the differently abled. Offering all the amenities, including crisp and clean sheets, free Wi-Fi access, a television, in-room dining, and a tea/coffee maker, we ensure nothing short of a relaxing stay. The hotel also features Café Etcetera Restaurant - our signature all-day diner, a state-of-the-art conference room, and a fitness center.