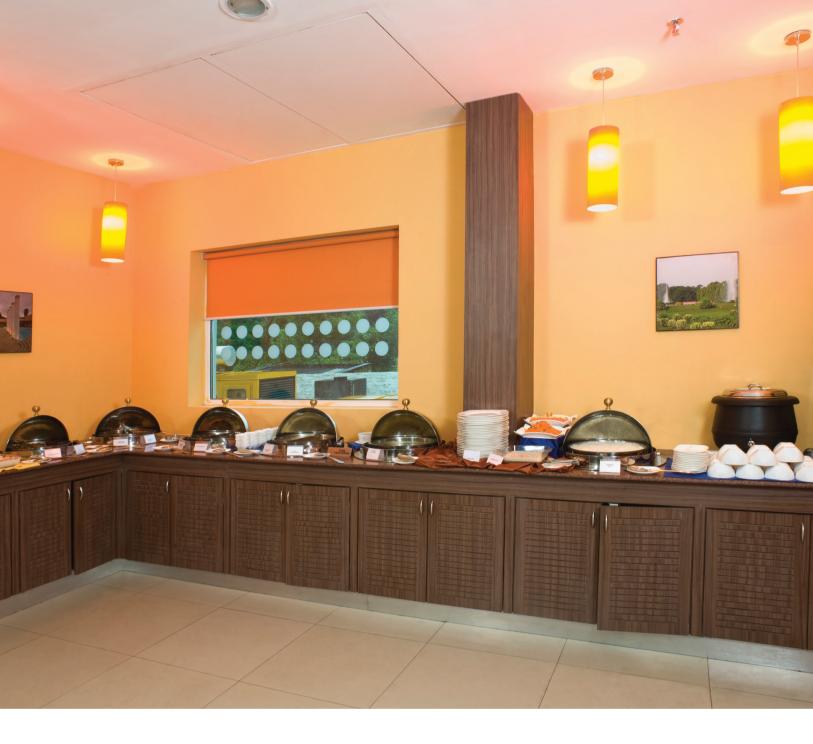

### Hotel & Rooms

The hotel offers 94 well-appointed rooms spread over the Twin and Queen categories. Each room offers a wide range of amenities like free seamless Wi-Fi, a smart LED TV with satellite channels, a tea/coffee maker, packaged drinking water, an iron and ironing board, and so much more. The hotel also features The Square Meal Restaurant, our signature all-day diner, a state-of-the-art conference room, and a fitness center.