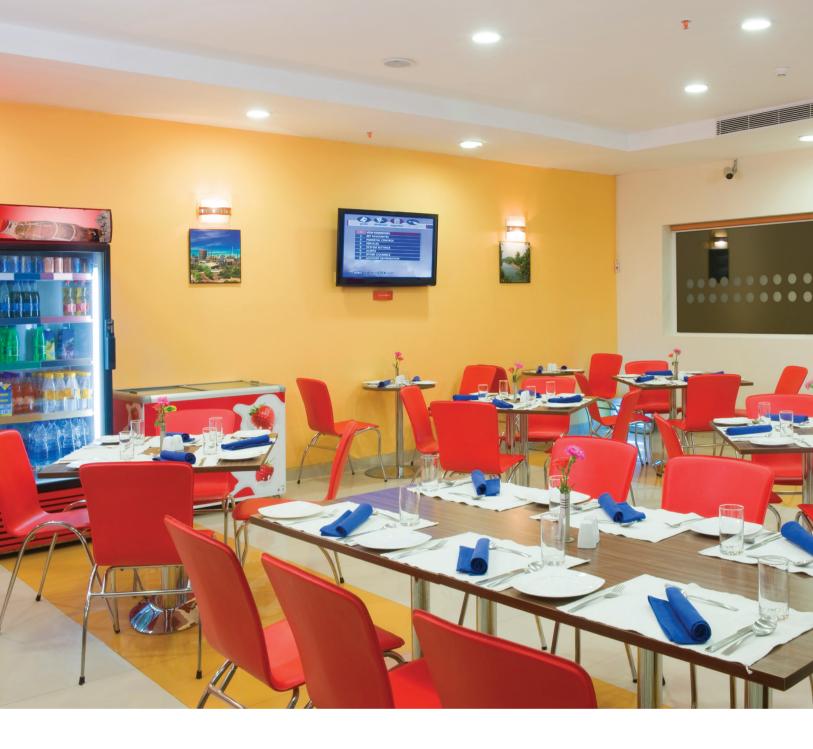

### Hotel & Rooms

The hotel offers 94 well-appointed rooms spread over the Twin and Queen categories. Each room offers a wide range of amenities like free seamless Wi-Fi, a smart LED TV with satellite channels, a tea/coffee maker, packaged drinking water, an iron and ironing board, and so much more. The hotel also features The Square Meal Restaurant, our signature all-day diner, a state-of-the-art conference room, and a fitness center.