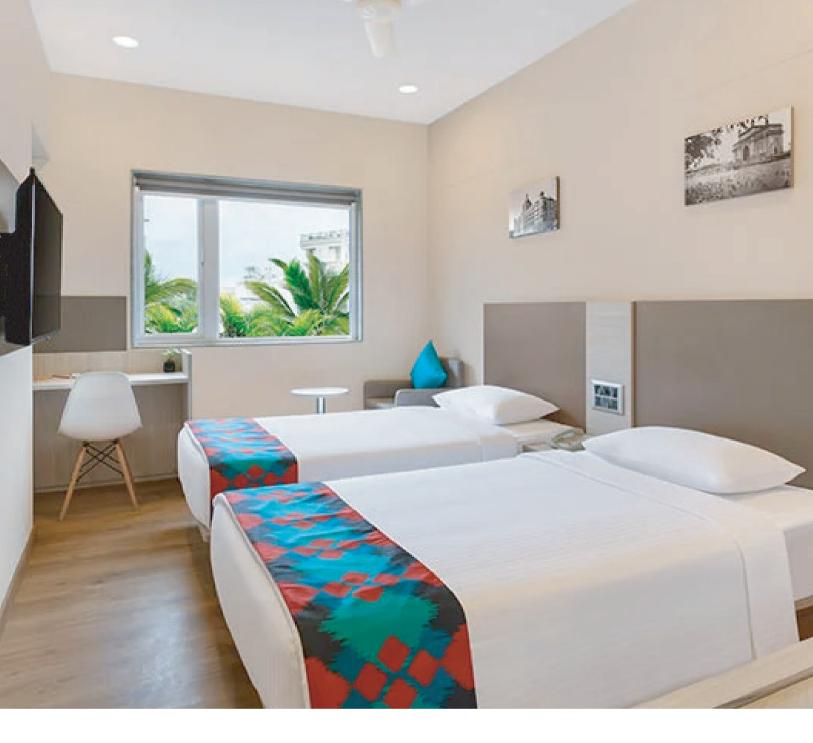

#### Hotel & Rooms

Ginger Hotel Andheri East Mumbai features 142 luxurious rooms to make you feel like home. The hotel consists of Superior and Luxe Rooms with Twin and Queen categories along with special rooms for the differently abled. Each room offers a wide range of amenities like free seamless Wi-Fi, smart LED TV with satellite channels, a tea/coffee maker, packaged drinking water, iron & ironing board, and so much more to ensure a restful stay. The hotel also features Café Et Cetera our all-day dining restaurant, Qmin Restaurant, a state-of-the-art conference room and a fitness centre.