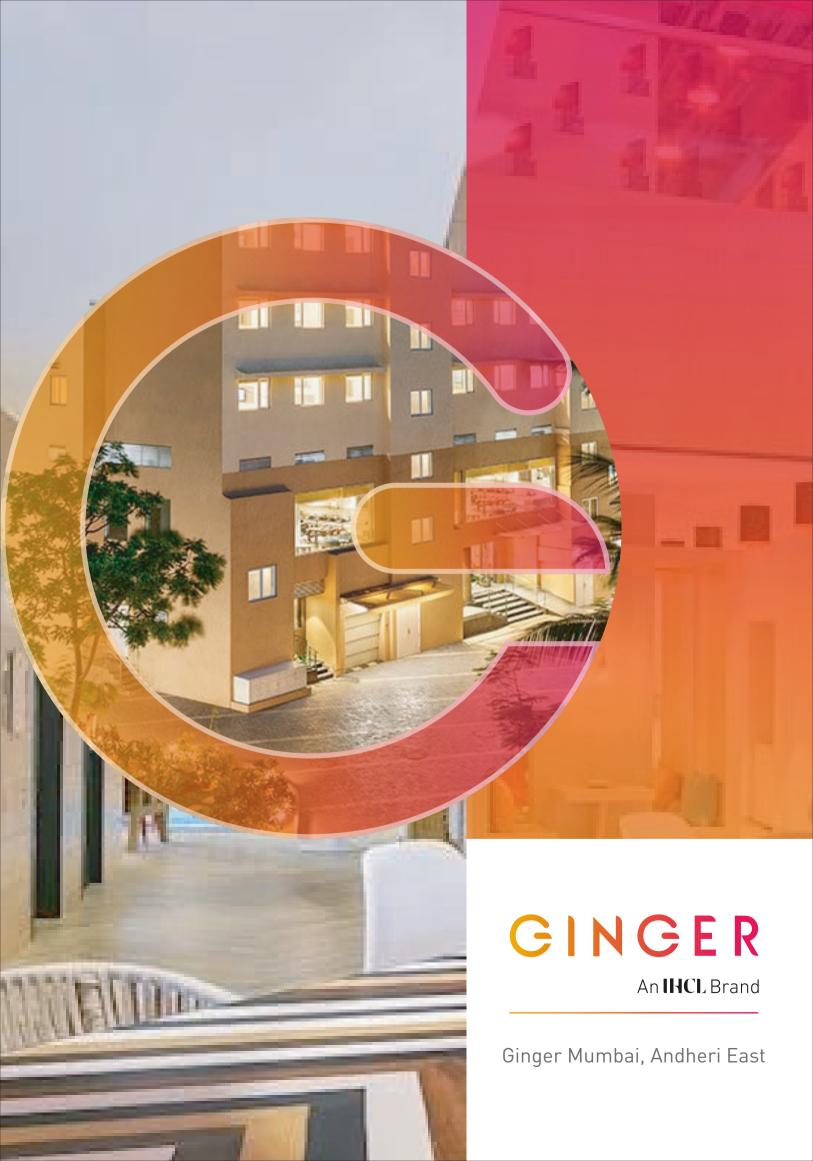

#### Overview

Ginger Hotel in Andheri East is located off the Western Express Highway and is in close proximity to the railway station, the international airport and the Bombay Exhibition Centre. The hotel also provides convenient access to the city's thriving corporate hub on the Andheri Kurla Road. It offers guests 142 smartly furnished luxe rooms equipped with a multitude of modern facilities and amenities designed for the on-the-go traveller. The hotel offers an all-day diner qmin, a fitness center, a meeting room and services like express laundry.

# GINGER

An IHCL Brand

Ginger Mumbai, Andheri East

For reservations and enquiries, kindly call 1860 266 3333 or write to reservations@gingerhotols.com

Teli - Gali Road, Andheri (East), Mumbai, Maharashtra 400069 | Tel No.: +91-022-6980-4100