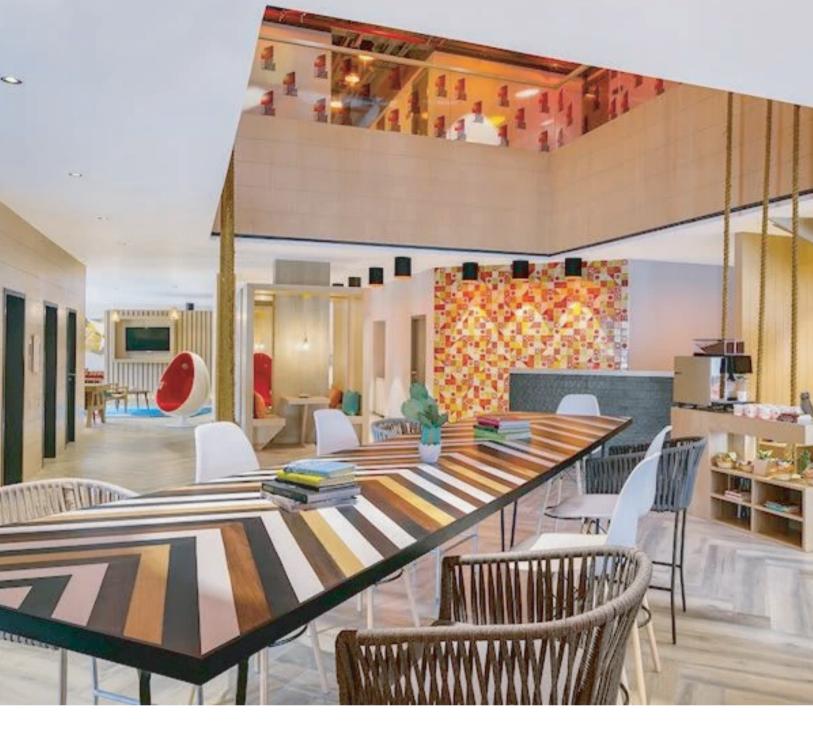

#### Hotel & Rooms

Ginger Hotel Andheri East Mumbai features 142 luxurious rooms to make you feel like home. The hotel consists of Superior and Luxe Rooms with Twin and Queen categories along with special rooms for the differently abled. Each room offers a wide range of amenities like free seamless Wi-Fi, smart LED TV with satellite channels, a tea/coffee maker, packaged drinking water, iron & ironing board, and so much more to ensure a restful stay. The hotel also features Café Et Cetera our all-day dining restaurant, Qmin Restaurant, a state-of-the-art conference room and a fitness centre.