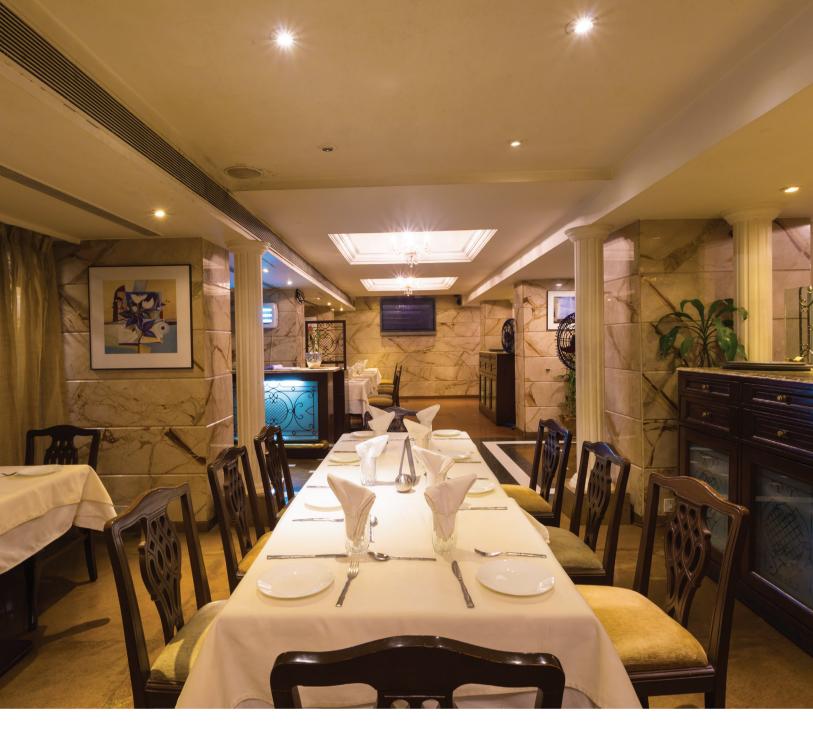

#### Hotel & Rooms

Ginger Hotel Thane offers comfortable and spacious rooms ranging from 200 to 500 square feet area. Whether you choose a standard room, a superior room, or a suite room, each of these 45 rooms ensures a relaxing, refreshing, and convenient stay experience. Each room offers a wide range of amenities like free seamless Wi-Fi, smart LED TV with satellite channels, a tea/coffee maker, packaged drinking water, an iron & ironing board, and so much more. The hotel also features a Square Meal outlet, a state-of-the-art conference room, and a fitness center.