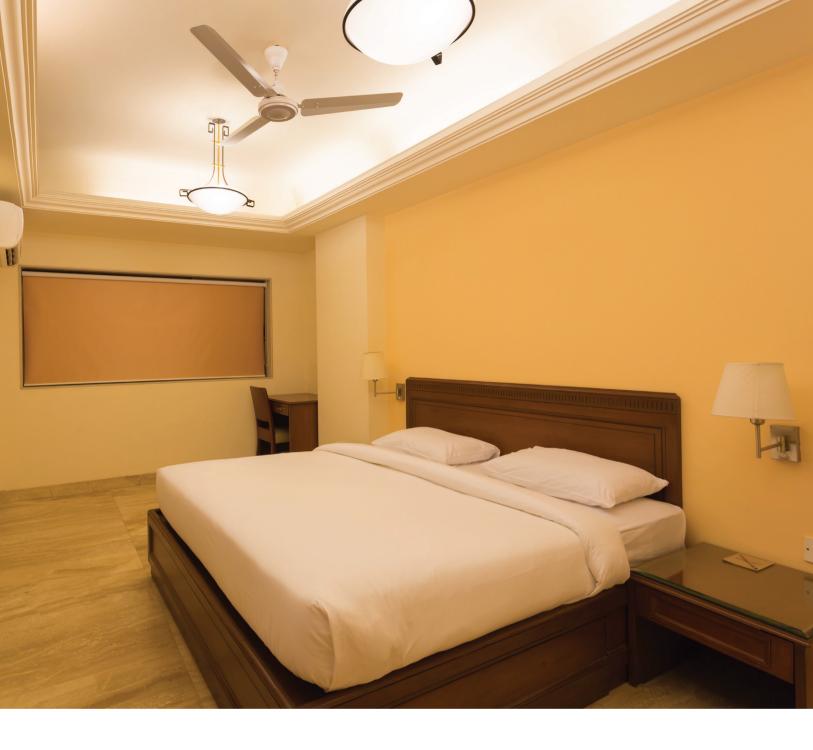

#### Hotel & Rooms

Ginger Hotel Thane offers comfortable and spacious rooms ranging from 200 to 500 square feet area. Whether you choose a standard room, a superior room, or a suite room, each of these 45 rooms ensures a relaxing, refreshing, and convenient stay experience. Each room offers a wide range of amenities like free seamless Wi-Fi, smart LED TV with satellite channels, a tea/coffee maker, packaged drinking water, an iron & ironing board, and so much more. The hotel also features a Square Meal outlet, a state-of-the-art conference room, and a fitness center.