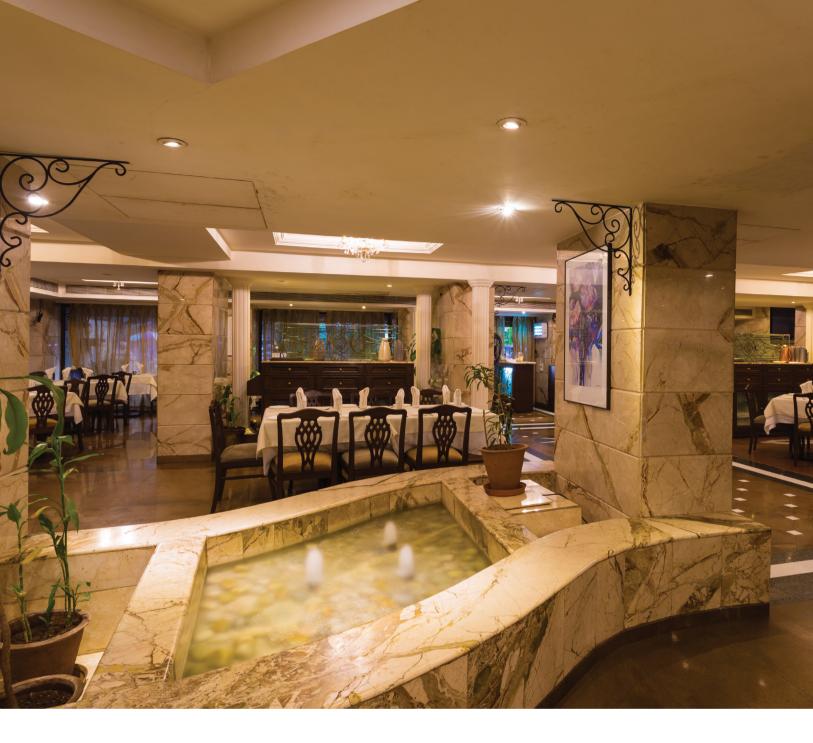

#### Hotel & Rooms

Ginger Hotel Thane offers comfortable and spacious rooms ranging from 200 to 500 square feet area. Whether you choose a standard room, a superior room, or a suite room, each of these 45 rooms ensures a relaxing, refreshing, and convenient stay experience. Each room offers a wide range of amenities like free seamless Wi-Fi, smart LED TV with satellite channels, a tea/coffee maker, packaged drinking water, an iron & ironing board, and so much more. The hotel also features a Square Meal outlet, a state-of-the-art conference room, and a fitness center.