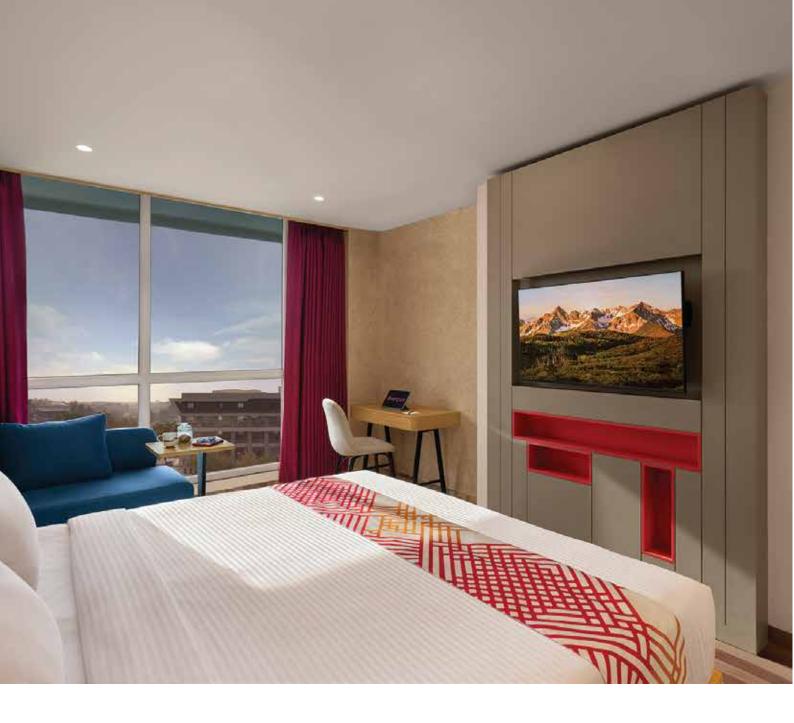

#### Experience Lean Luxe in our modern & well-equipped rooms.

Ginger Ahmedabad, Changodar, offers four well-designed room types with amenities like high-speed Wi-Fi, in-room tea/coffee facilities, satellite TV, personal safes, and a hairdryer on request.

#### • Luxe Twin Room

Enjoy 21 sq m of comfort with twin beds, high-speed Wi-Fi, LED TV, workspace, and a modern shower setup for a delightful stay.

#### Luxe Queen Room

Discover comfort in 21 sq m Luxe Queen rooms with a queen-sized bed, ergonomic work desk, and modern amenities, offering stunning urban views.

#### • D-Luxe Queen

Indulge in spacious D-Luxe Queen rooms (35 sq m) with cityscape views. Equipped with a tea/coffee maker, mini-fridge, HDTV, and more for a comfortable stay.

#### • Executive Suite 1BR

Experience a spacious 37 sq m Executive Suite with an in-room work desk, tea/coffee maker, LED TV, electronic safe, and a refreshing shower for a comfortable experience.