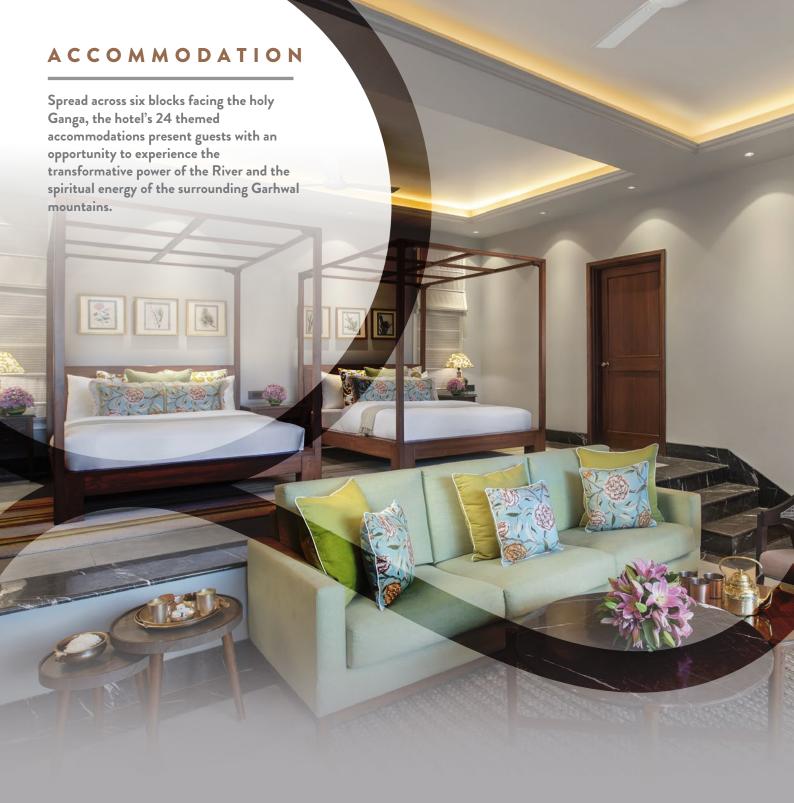

set walks at the private, white sand, riverside beach, offer an unobstructed view of the Himalayan mountains and lush forests with an accompanying light, sweet scent from the tropical fruit orchards nearby. Curated barbecue suppers consisting of hand-picked ingredients, freshly grilled and palatably spiced, can be enjoyed with loved ones at any of the scenic locations across the hotel.

### A TRAIL OF LOCAL TASTEST

Knowledgeable local guides will take guests on mouth-watering, gastronomical trips in the local markets. As their tastebuds are treated to some of the best-known local Garhwali dishes, guests will discover that with every recipe comes a story, preserved and passed down for generations. sports companies in Rishikesh, so guests can enjoy every action-packed activity, care-free!



### **DELUXE ROOM GANGES VIEW**

All rooms under this category are river-facing accompanied by grand verandahs that oer panoramic views of the Ganges, infinity pool, fruit orchards and the mountains that lie beyond. Spread across 32 Sq. mtrs., the rooms surround you with earthy tones, floral patterns and an unparalleled serene ambience.

#### SUPERIOR ROOM

Our Superior rooms offer breathtaking views of lush lawns and fruity orchards. Spread across 26 Sq. mtrs., the rooms bear a reflection of nature in their architecture while the decor allows the guests to immerse themselves in the region's uncommon beauty.

### THE LUXURY TENT SUITE GANGES VIEW

Our two identical luxury tents named 'Prerna' and 'Karuna' embody the Panchamahabhuta element of touch or 'Sparsh'. They each come with double