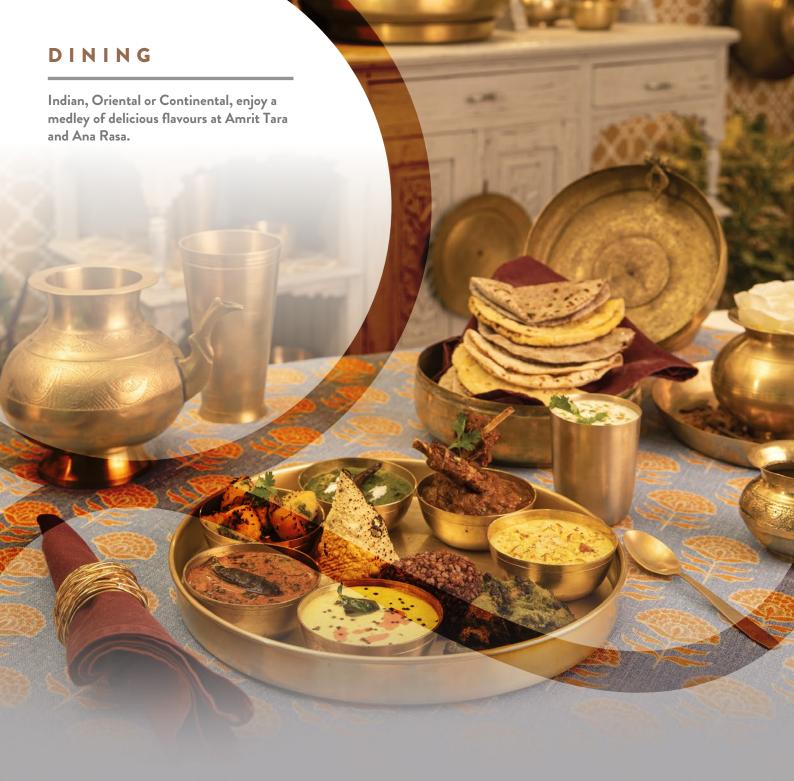

### **ALL-DAY DINING: ANA RASA**

Guests can experience holistic dining curated using the freshest ingredients, which includes produce handpicked from the on-site orchards. Ana Rasa, meaning 'a celebration of auspicious foods' is an all-day dining restaurant whose menu is filled with a variety of cuisines, to please every palate. The restaurant serves a mix of Indian, Continental and Asian dishes with a few local Garhwali specialties.