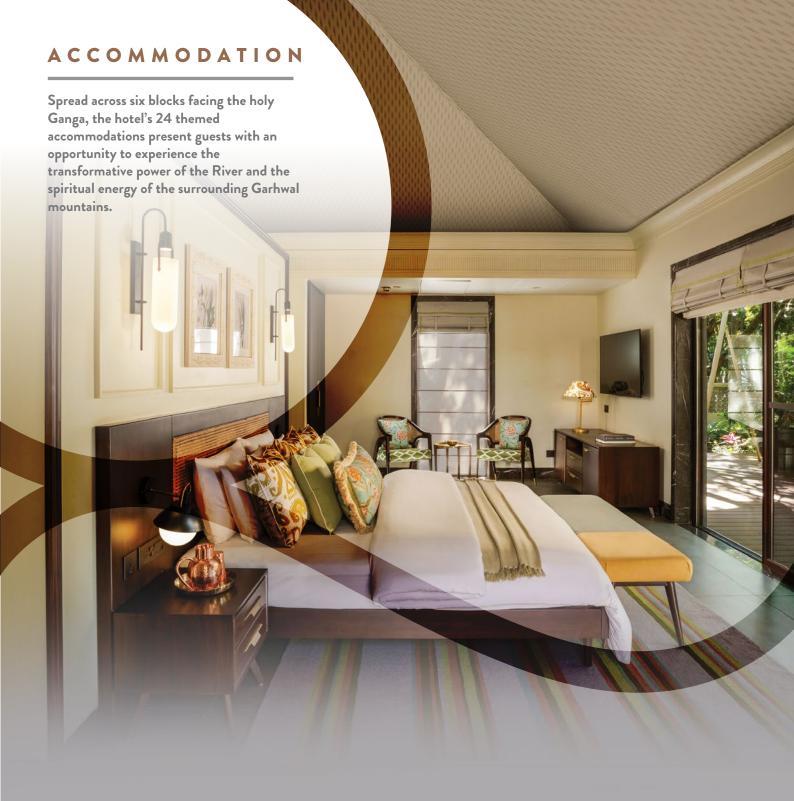

uests to immerse themselves in the region's uncommon beauty.

### THE LUXURY TENT SUITE GANGES VIEW

Our two identical luxury tents named 'Prerna' and 'Karuna' embody the Panchamahabhuta element of touch or 'Sparsh'. They each come with double beds, large, freestanding bathtubs, separate rain showers surrounded by lush green orchards, private patios, and mesmerising views of the Ganges.

#### PREMIUM GRAND GANGES VIEW ROOM

Our river-facing Premium Grand Ganges view rooms lead to a comfortable lounge space and are ideal for a family of three. Spread over 53 - 73 Sq. mtrs., the rooms are painted in subtle spring hues and complementary floral designs.the beach. Ideal for curious solo travellers and couples, each room comes with a king-size bed, premium facilities, and free internet access.



### PREMIUM ROOM GANGES VIEW

Welcome the sweet, lingering sonnet of tranquillity recited by the pristine river in our Premium rooms that overlook the Ganges. Spread across 48 Sq. mtrs., these rooms are on two levels where both, the bedroom and lounge area offer uninterrupted views of the manicured lawns, and the Ganges.orchards and the mountains that lie beyond. Spread across 32 Sq. mtrs., the rooms surround you with earthy tones, floral patterns and an unparalleled serene ambience.

### **SELEQTIONS GANGES SUITE**

Spread over 50 - 55 Sq. Mtrs., the Ganges Suite is a true embodiment of the spirit of Anand Kashi. With thermally insulated floor to ceiling windows, it attracts plenty of natural light. The suite is adorned with bright blue hues with streaks of brown reflected in the furnit