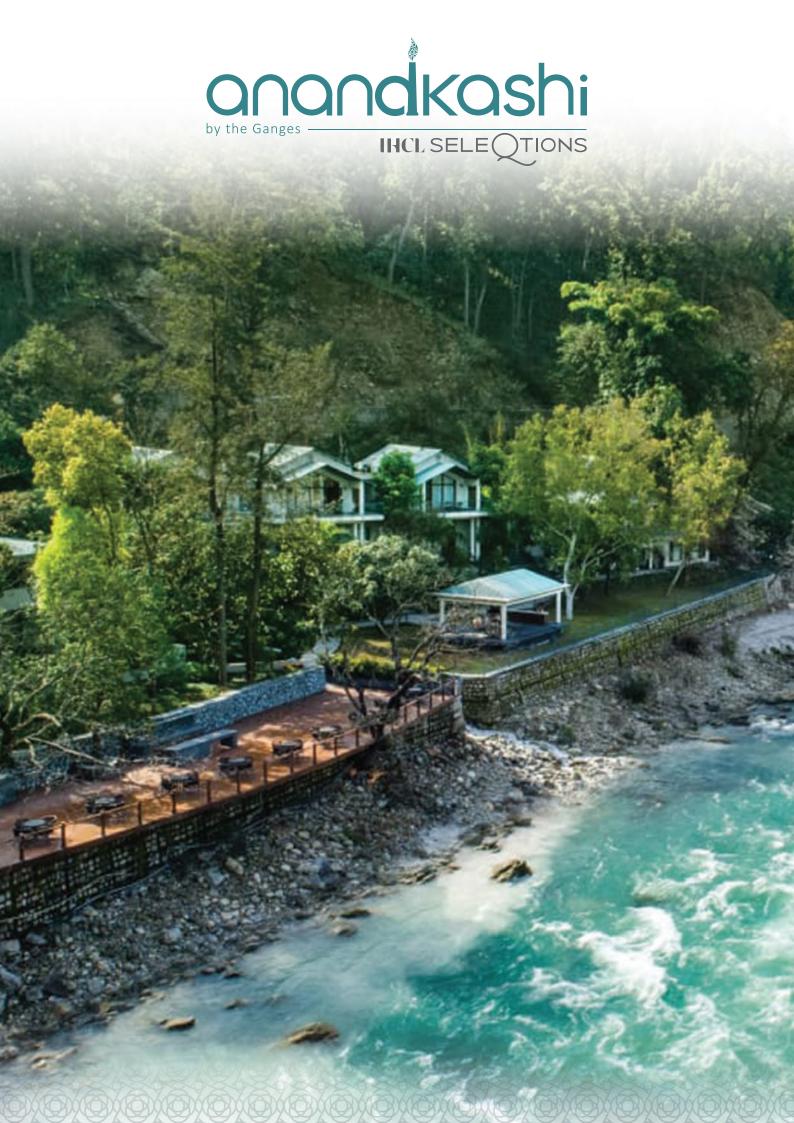

### **GUIDED HIKES AND NATURE TRAILS**

Guests can meander through the land of mystical sages exploring the untouched meadows, hidden springs and waterfalls that tempt them to take a dip

### A MAGICAL NIGHT OUTDOORS

Romantic sunset walks at the private, white sand, riverside beach, offer an unobstructed view of the Himalayan mountains and lush forests with an accompanying light, sweet scent from the tropical fruit orchards nearby. Curated barbecue suppers consisting of hand-picked ingredients, freshly grilled and palatably spiced, can be enjoyed with loved ones at any of the scenic locations across the hotel.

### INFINITY POOL

The temperature-controlled, crescent-shaped infinity pool sits cocooned in the pristine Himalayan valley, looking onto the flowing Ganges, the deep green forest and the hills of Garhwal - perfect for a leisurely swim surrounded by verdant nature.