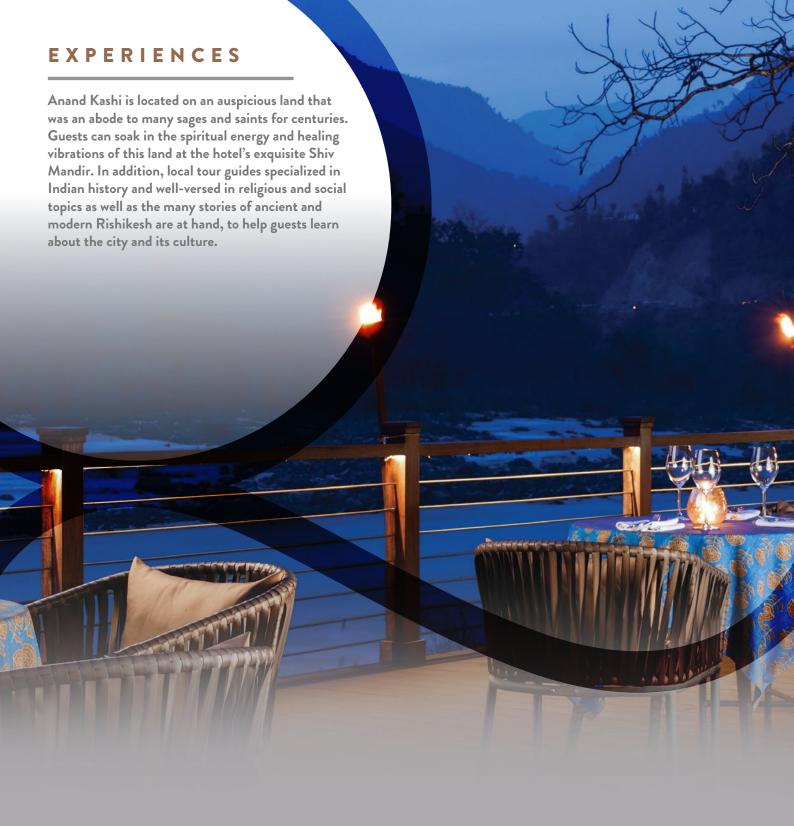

# UNHURRIED, INTIMATE DINNERST

Under the stars, with the mellifluous Ganges flowing by the side, surrounded by the stunning mountains –this will be a dinner to remember forever!

### A MAGICAL NIGHT OUTDOORS

Romantic sunset walks at the private, white sand, riverside beach, offer an unobstructed view of the Himalayan mountains and lush forests with an accompanying light, sweet scent from the tropical fruit orchards nearby. Curated barbecue suppers consisting of hand-picked ingredients, freshly grilled and palatably spiced, can be enjoyed with loved ones at any of the scenic locations across the hotel.