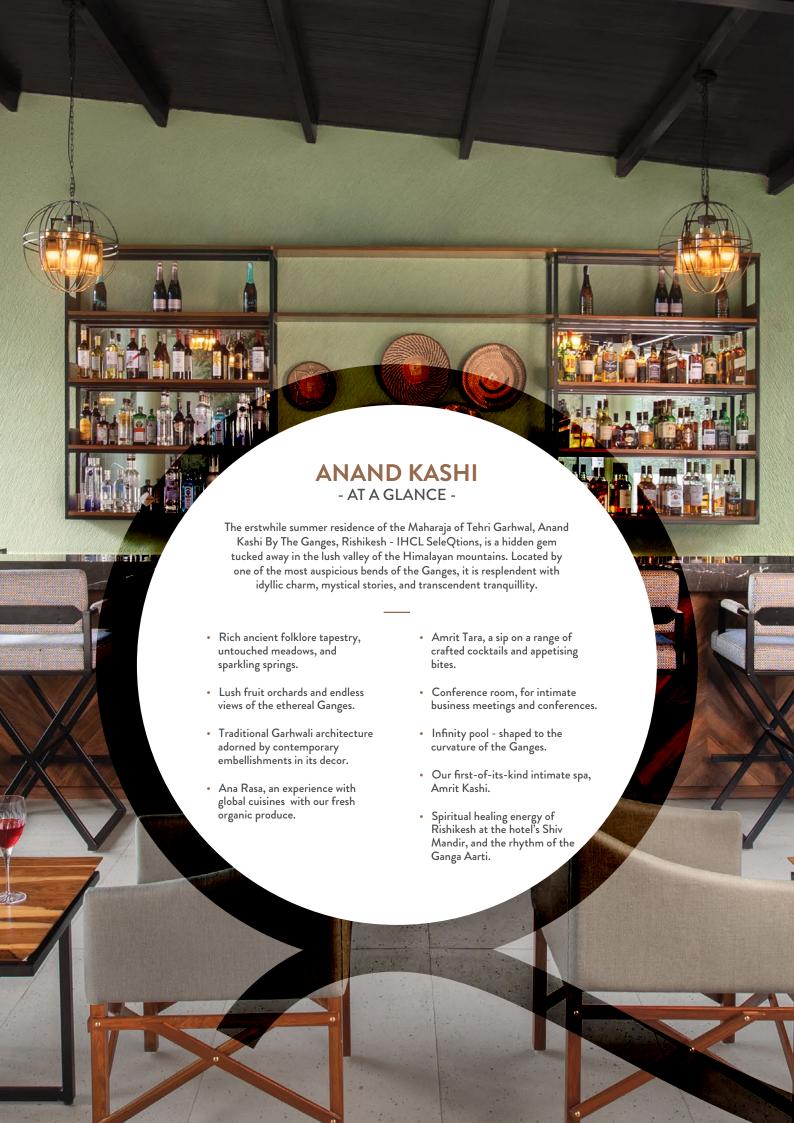

### THE ROOFTOP BAR: AMRIT TARA

A Rooftop Terrace Bar perched on the highest level of the property, Amrit Tara offers breathtaking panoramic views of the entire forest. Accessible by private elevator, this Bar lives up to the promise of its name. When guests look up from their sundowner, crafted cocktail or freshly prepared gourmet snack they can take in the vastness of the 'pure sky under a stunning canopy of stars'.

### **ALL-DAY DINING: ANA RASA**

Guests can experience holistic dining curated using the freshest ingredients, which includes produce handpicked from the on-site orchards. Ana Rasa, meaning 'a celebration of auspicious foods' is an all-day dining restaurant whose menu is filled with a variety of cuisines, to please every palate. The restaurant serves a mix of Indian, Continental and Asian dishes with a few local Garhwali specialties.