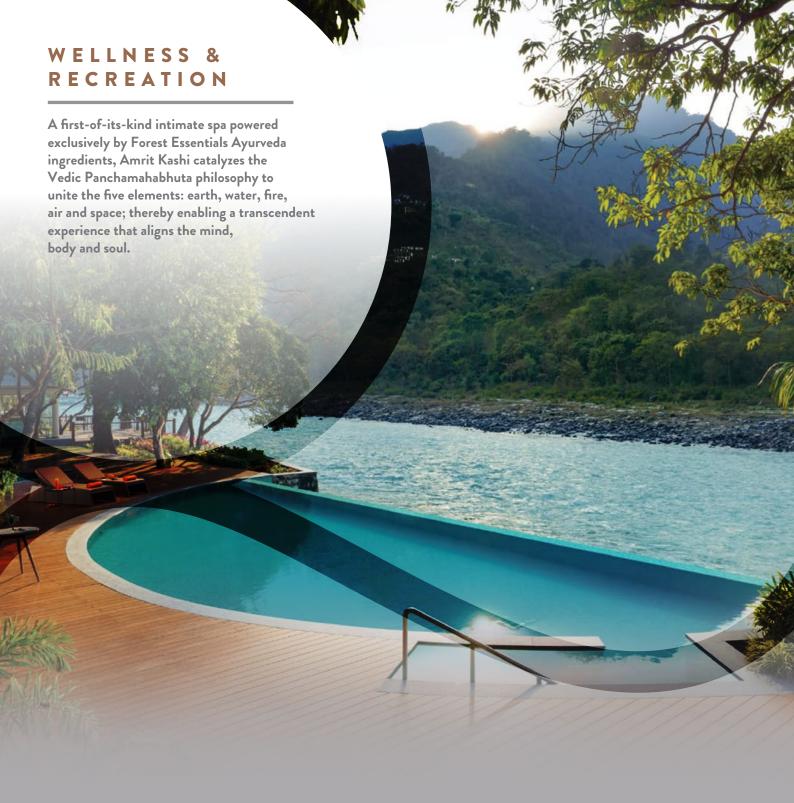

### INFINITY POOL

The temperature-controlled, crescent-shaped infinity pool sits cocooned in the pristine Himalayan valley, looking onto the flowing Ganges, the deep green forest and the hills of Garhwal - perfect for a leisurely swim surrounded by verdant nature.

### THE SPA: AMRIT KASHI

The unique spa experience draws inspiration from its ancient forest surroundings. Customizable, empowering and holistic treatments are delivered by specialist spa therapists, paying great attention to guests' skin type. Wellness services range from facials and body massages to signature full body regimes and traditional Ayurvedic treatments.