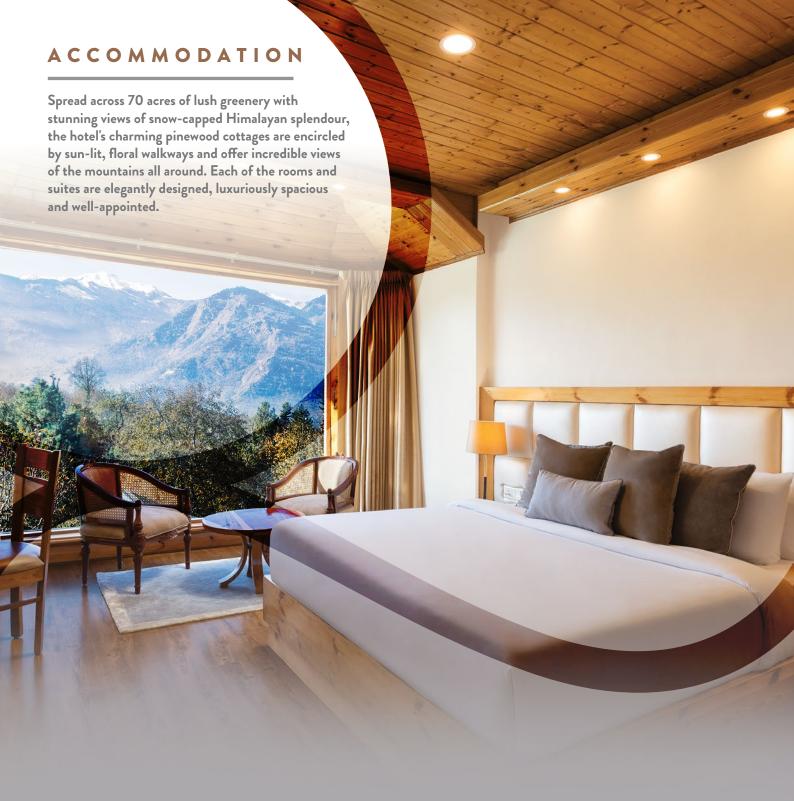

# SUPERIOR ROOM

With uninterrupted views of the stunning snow-capped Himalayan mountains, the Superior Rooms are your ultimate oasis of tranquillity and comfort. Each room is made of beautiful pinewood and elegantly designed to offer you a luxurious stay amidst the verdant views of the snow-capped mountains of the glorious Himalayas.

# **DELUXE ROOM**

Warm and inviting, the Deluxe Rooms have spectacular views of stunning snow-capped Himalayan mountains. Furnished with gorgeous wooden walls and floors, each of the well-equipped rooms are spacious and luxurious. A perfect place to enjoy the exquisite and scenic splendour all around.