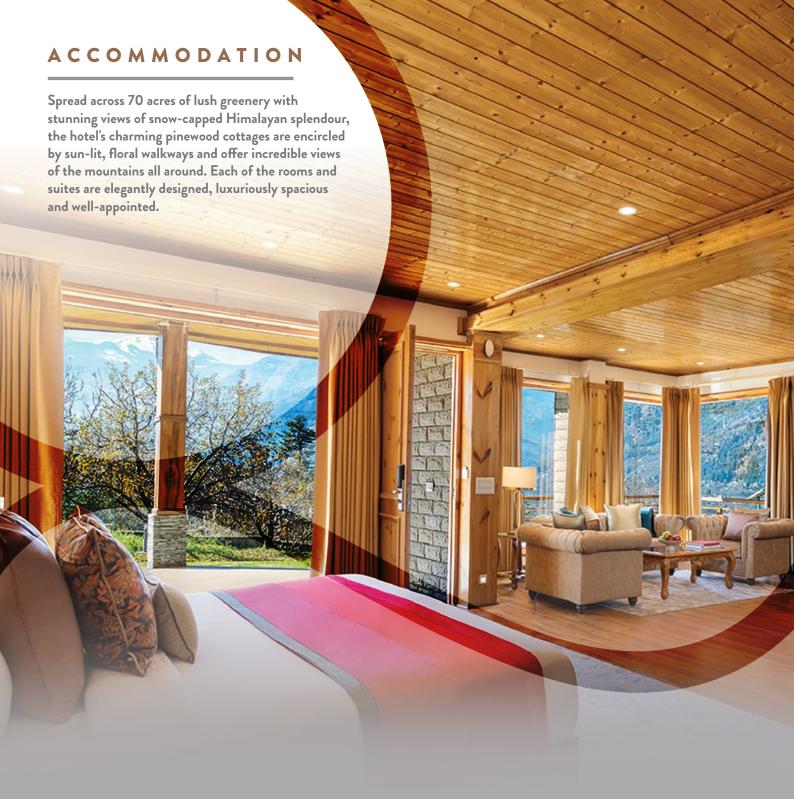

# SUPERIOR ROOM

With uninterrupted views of the stunning snow-capped Himalayan mountains, the Superior Rooms are your ultimate oasis of tranquillity and comfort. Each room is made of beautiful pinewood and elegantly designed to offer you a luxurious stay amidst the verdant views of the snow-capped mountains of the glorious Himalayas.

# **DELUXE ROOM**

Warm and inviting, the Deluxe Rooms have spectacular views of stunning snow-capped Himalayan mountains. Furnished with gorgeous wooden walls and floors, each of the well-equipped rooms are spacious and luxurious. A perfect place to enjoy the exquisite and scenic splendour all around.

#### **BARAGARH SUITE**

Stylish and comfortable, the Premium Room is a perfect combination of functionality, comfort and warmth. Perfect and spacious for that unforgettable family vacation, the unique large room is tastefully decorated with a pinewood finish and luxurious upholstery that brings in the charm of an European chalet. With a separate sitting area, enjoy magnificent views of the majestic mountains through the large windows.