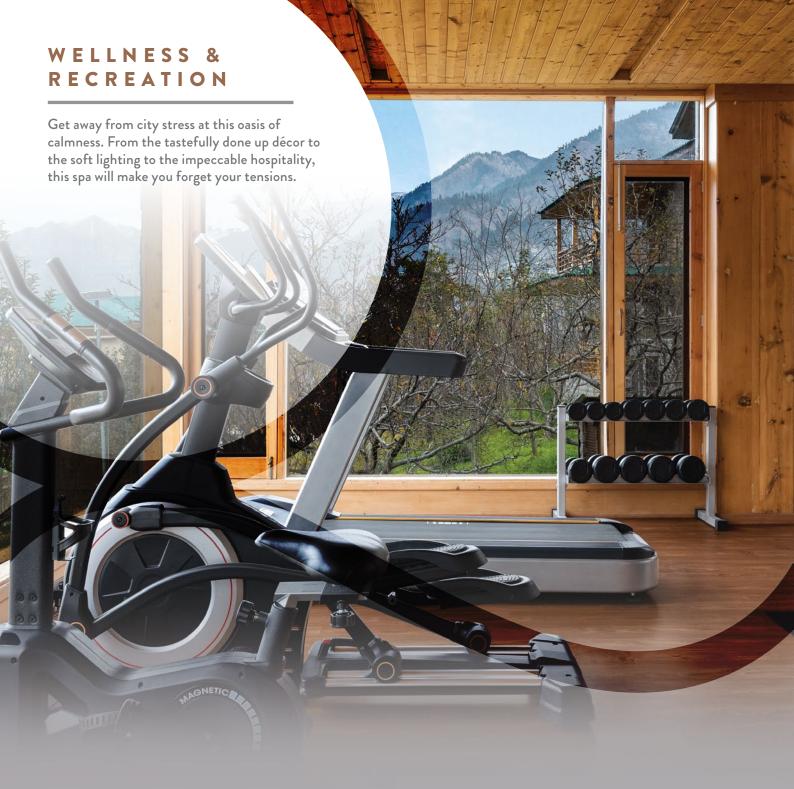

#### **FITNESS CENTRE**

Feel great when you're at Baragarh Resort & Spa, Manali - IHCL SeleQtions with a rejuvenating workout at the Fitness Centre. And as you take your routine up a notch at our well-equipped centre, take in the magnificent views of the mountains all around. With top-of-the-line cardio and resistance-training equipment, uplift your spirits and discover new horizons.