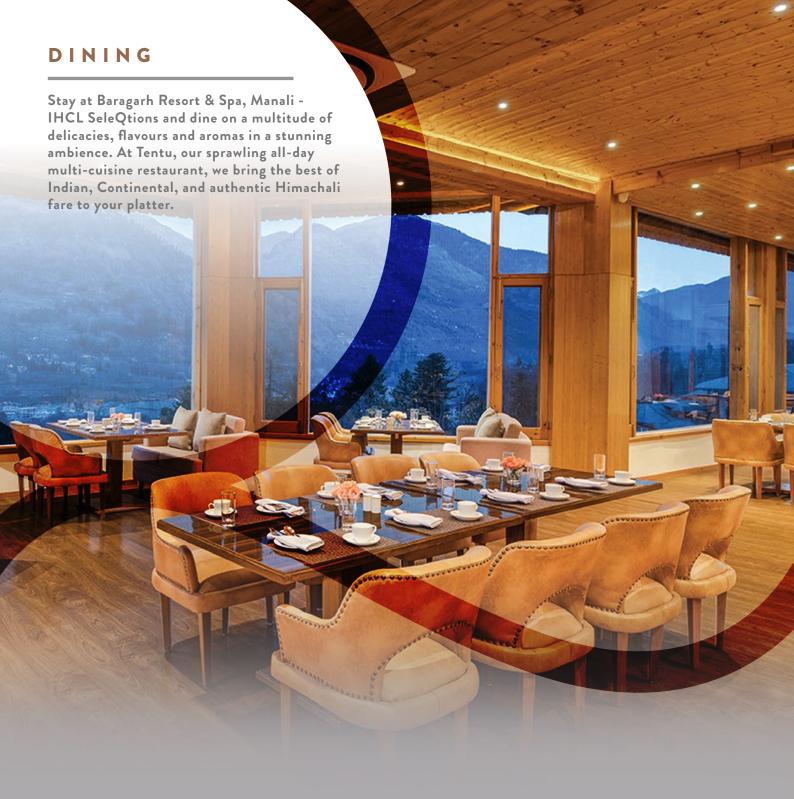

### **TENTU**

Tentu, our all-day diner serves up multi-cuisine delicacies in the incredible ambience of 360-degree mountain views.