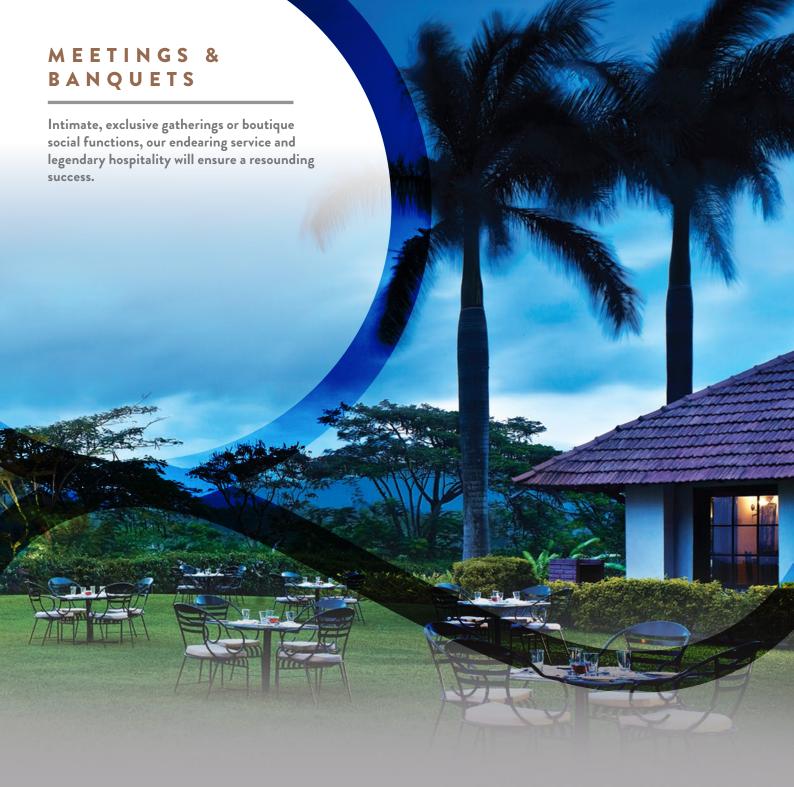

# PEABERRY LAWN

Spread over our manicured lawns, this alfresco venue accommodates up to 300 guests on floating and 250 guest on casual seating. Ideal for a wedding reception or champagne soiree, it offers a perfect opportunity to treat your family, friends and business associates to Chikmagalur's famed outdoors.

# CHENAKESHAVA HALL

Perfect for hosting corporate parties and business events. The venue is backed by our efficient staff, this hall can accommodate 40 guests in cluster shaped seating arrangement and 75 guests in a theatre-style arrangement.