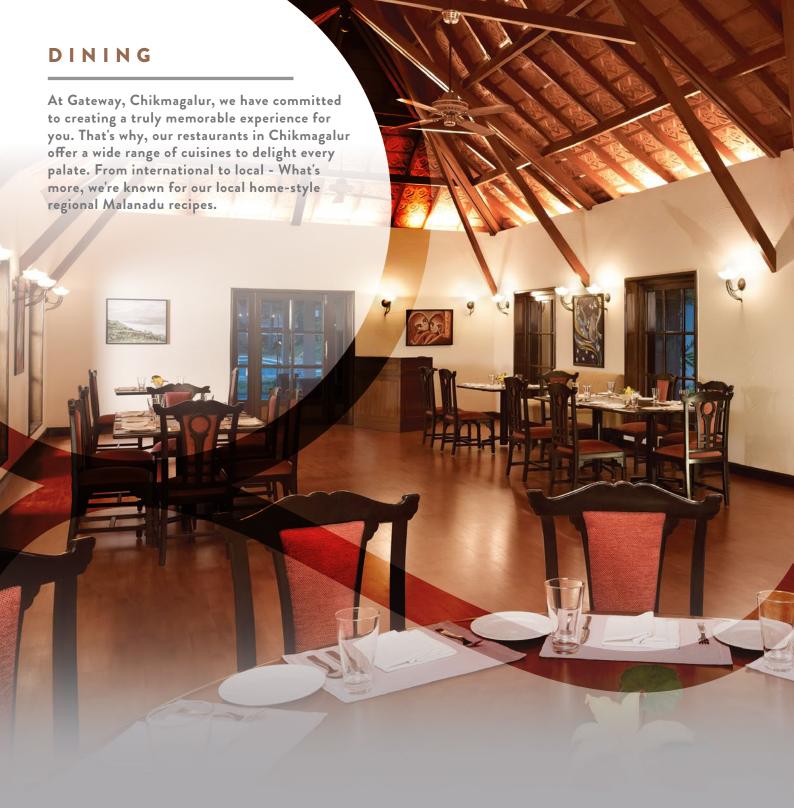

## **PEABERRY**

Our multi-cuisine restaurant is designed along the lines of a traditional Malanadu home and has a casual décor overlooking the lawns. It offers sumptuous lunch and dinner buffet service with extensive offerings of comfort home-style food from Continental, North Indian and Traditional Malanadu cuisine.

#### **SELEQTIONS BOOK OF RECIPES**

The guests can contribute with their traditional or home recipes in the SeleQtions book of recipes kept at the All-Day Diner.

## **DINING UNDER THE STARS**

The guests can enjoy a romantic dining experience at the Alfresco dining area while enjoying the cool evening breeze and a glass of wine or a beverage of their choice under a starlit sky, pampered by personalized service. This experience is available at an additional charge.

#### **MUKWADA BAR**

An old English style bar, serves fine Indian and international spirits, wines and liqueurs which one can enjoy over a game of pool.