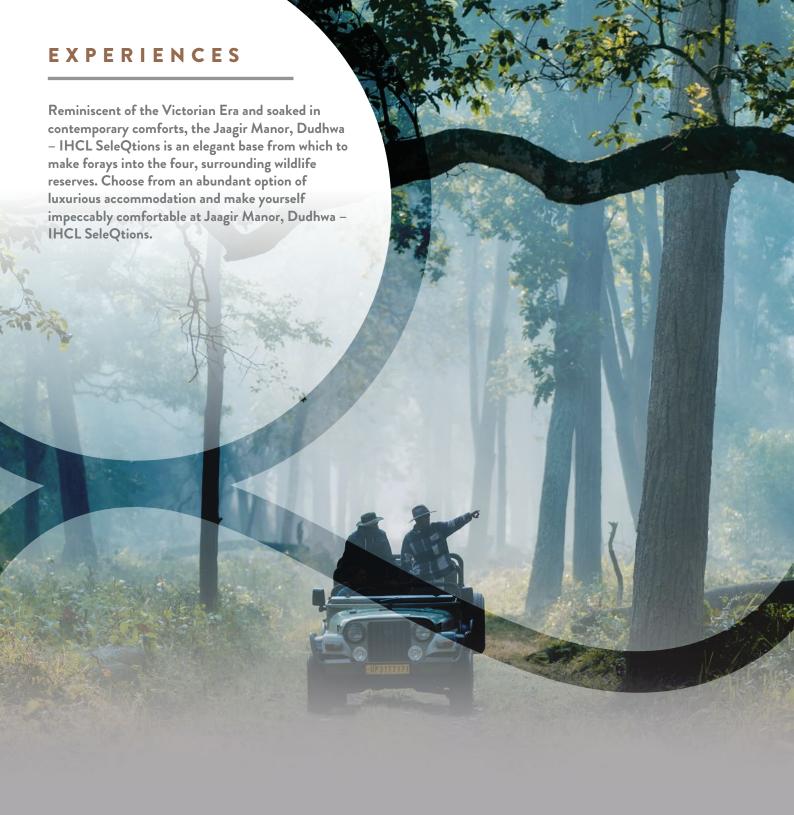

#### **PRIVATE GAME DRIVES**

A private safari allows you to explore the reserve at your own pace while focusing on your special interests.