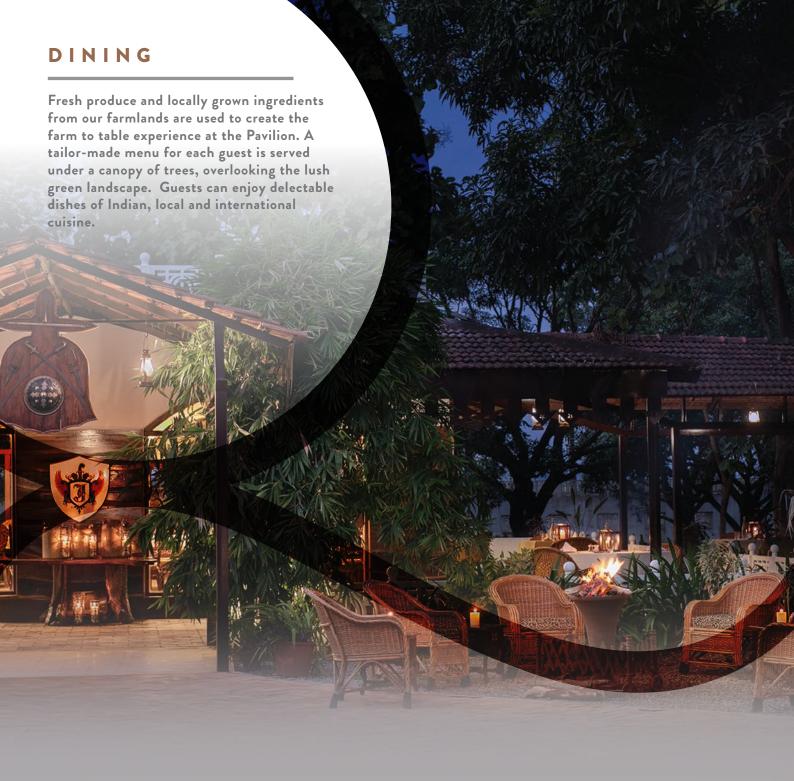

#### JAAGIR PAVILLION

At the Pavillion, the chef whips up delectable recipes created from fresh produce and locally grown ingredients. The property is surrounded by hundreds of acres of orchards and the fresh produce.

#### PRIVATE DINING EXPERIENCE

At the Diner, guests can indulge in a variety of Indian, local and international cuisines. The diner with its charming terrace is perfect for a lazy brunch or a romantic dinner under a spectacular canopy of tall trees.

# **LOCAL & INTERNATIONAL DELICACIES**

Boarding at Jaagir Manor, Dudhwa-IHCL SeleQtions is inclusive of local and international meals, and every meal is planned meticulously with the guest's palate in mind.