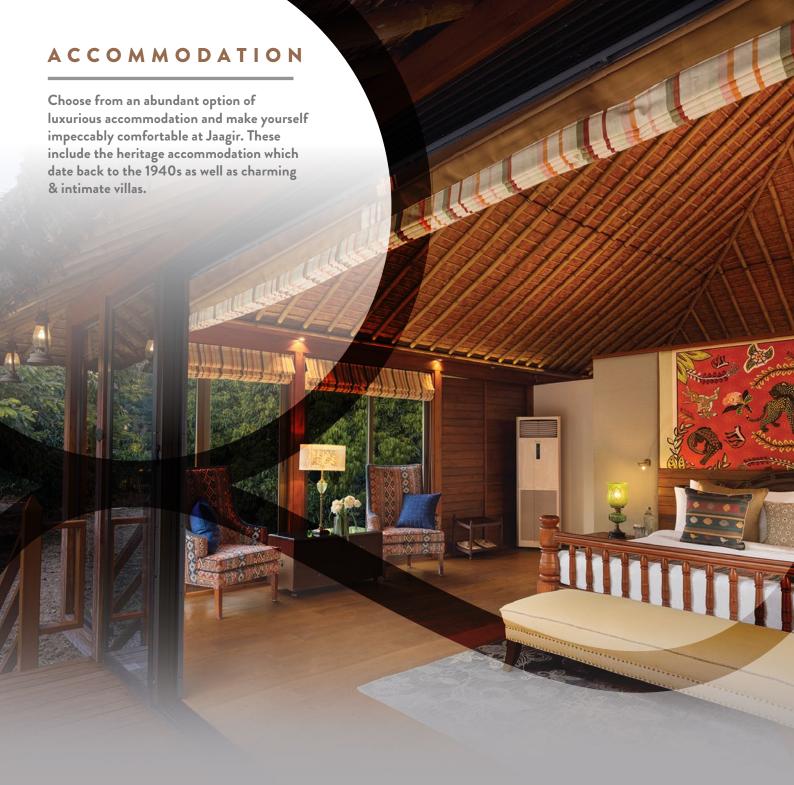

### **DELUXE ROOMS**

Our deluxe rooms have an additional day bed, making it comfortable for a small family. The large windows and sit-out terraces make guests feel one with nature while cocooned in comforts.

#### **PREMIUM SUITES**

Each of our premium suites have a unique character brought alive by hand-picked, antique, statement-furniture pieces. Suites at Jaagir Manor, Dudhwa – IHCL SeleQtions offer views our charming central courtyard & tranquil gardens and the spacious interiors with dreamy four-poster beds, large bathrooms, dressing areas, formal seating areas and open-air verandahs transport guests back to the Victorian Era.

### **BRICK VILLAS**

A floating machan canopy bed make for an unforgettable stay. Specially tailored for families, these palatial villas come with views of our tranquil gardens and two, dreamy, four-poster beds.

## **SELEQTIONS VILLAS**

Our luxury SeleQtions villas are built on wooden stilts. These airy and spacious villas offer unrestricted views of the guava orchards at Jaagir Manor, Dudhwa – IHCL SeleQtions. The wooden villas with over 20-foot high ceilings and thatched roofs blend with the pristine landscape and coddle guests in contemporary comforts.