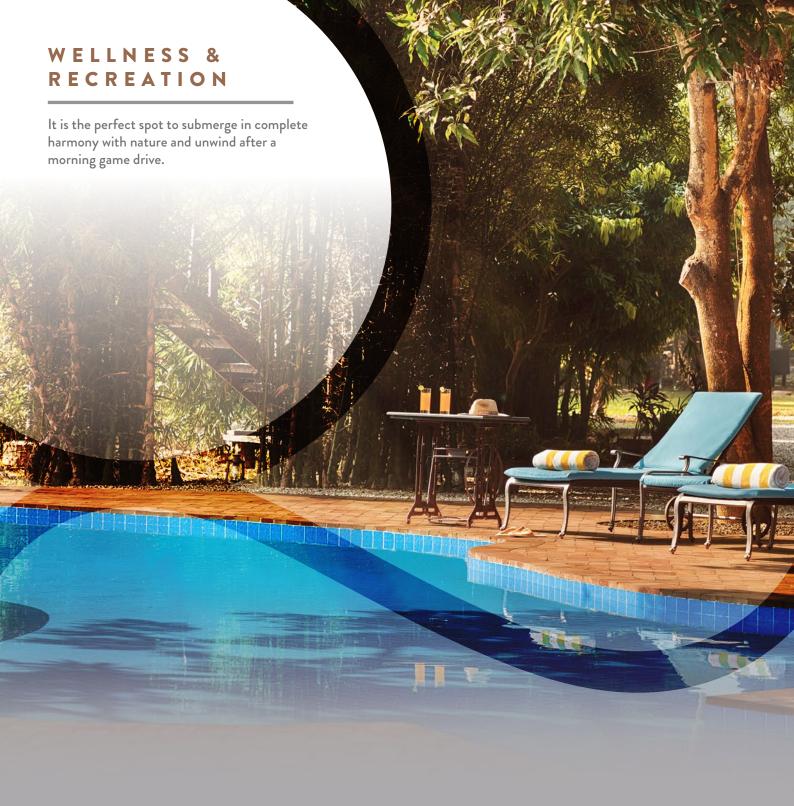

# **OUTDOOR POOL**

The outdoor pool invites for tranquil dip under a verdant canopy of lush orchards. This pool embodies a deep respect for the landscape as it is strikingly minimalist and blends with the surrounding jungle. The cooling water reflects the hues of the open sky and lush forests, creating a perfectly serene setting. It is the perfect spot to submerge in complete harmony with nature and unwind after a morning game drive.