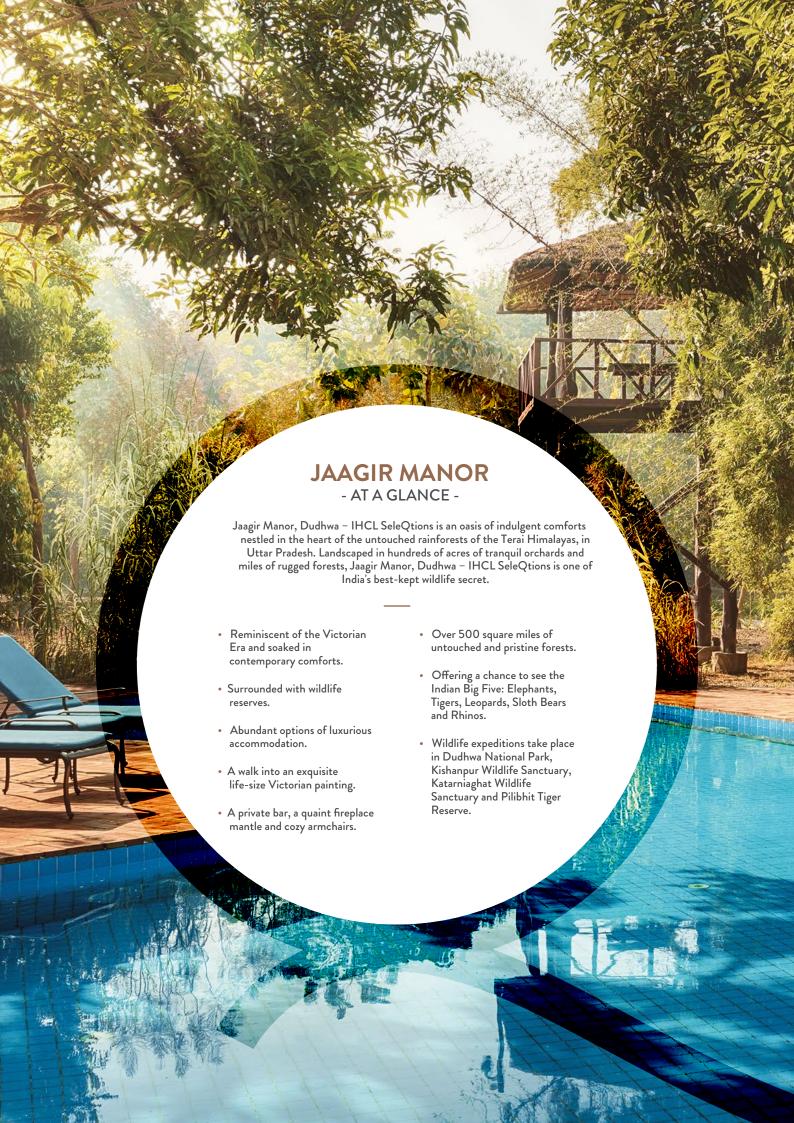

## **SELEQTIONS VILLAS**

Our luxury SeleQtions villas are built on wooden stilts. These airy and spacious villas offer unrestricted views of the guava orchards at Jaagir Manor, Dudhwa – IHCL SeleQtions. The wooden villas with over 20-foot high ceilings and thatched roofs blend with the pristine landscape and coddle guests in contemporary comforts.

# **OUTDOOR POOL**

The outdoor pool invites for tranquil dip under a verdant canopy of lush orchards. This pool embodies a deep respect for the landscape as it is strikingly minimalist and blends with the surrounding jungle. The cooling water reflects the hues of the open sky and lush forests, creating a perfectly serene setting. It is the perfect spot to submerge in complete harmony with nature and unwind after a morning game drive.