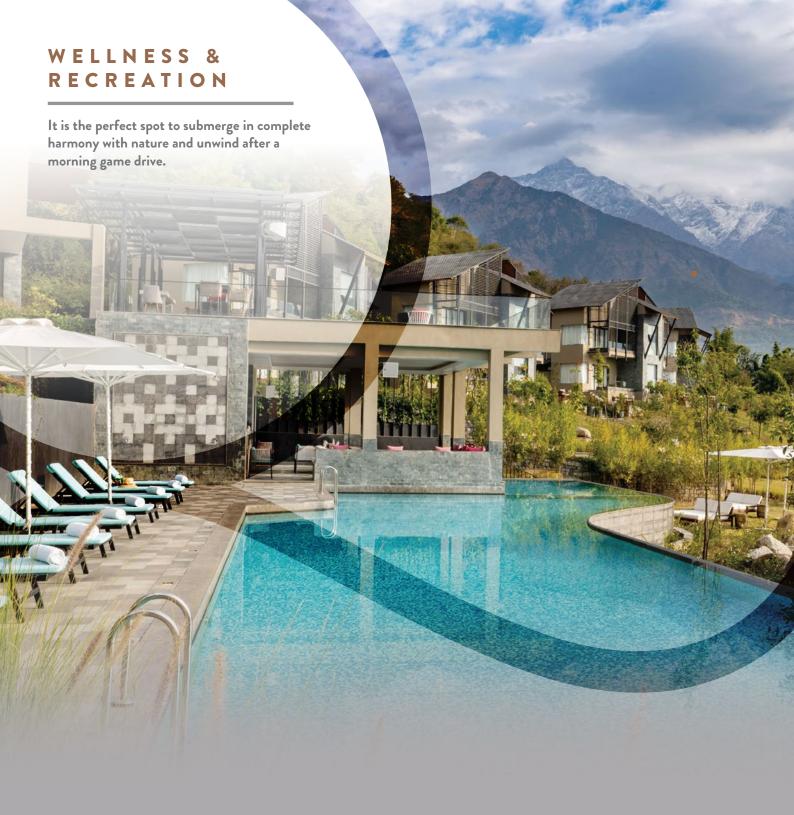

# **OUTDOOR POOL**

The outdoor pool embodies a deep respect for the landscape as it is strikingly minimalist and blends with the surrounding jungle. The cooling water reflects the hues of the open sky and lush forests, creating a perfectly serene setting. It is the perfect spot to submerge in complete harmony with nature and unwind after a morning game drive.