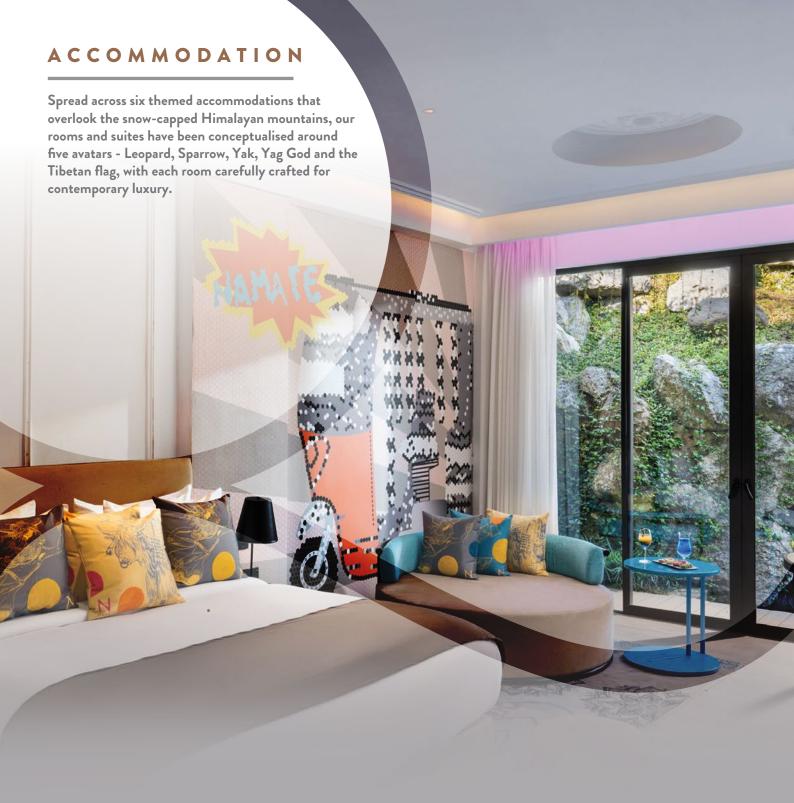

### **DELUXE VILLA MOUNTAIN VIEW**

A spectacular sight awaits you at our Mountain View Room. Revel in unrestricted views of the majestic Dhauladhar mountain range from a private balcony, tastefully-decorated rooms with Tibetan-inspired motifs.

### **DELUXE VILLA TEA GARDEN VIEW**

Breathe in the crisp mountain air and take in gorgeous views at our in-house tea garden that overlooks the legendary Himalayan mountains.

#### PREMIUM VILLA TEA EXPERIENCE

Wake up to breathtaking views of the magical Himalayan mountains at our exquisite suite and be one with nature. Spend your morning and evenings admiring one of the most stunning sights in the world.

### PREMIUM GRAND VILLA MOUNTAIN VIEW

Take a walk among the clouds and experience panoramic views of the Himalayan mountain and a shimmering pristine lake. Be amazed by the spectacular beauty at our suite.

### **SELEQTIONS SUITE**

Tucked away in the lower Himalayan valley is your indulgent vacation in the hills. Take in the crisp mountain air as you gaze at the untouched landscape from our luxurious suite that boasts of a spacious living area with a private bedroom, a private bar, and glass-walled shower cubicle.