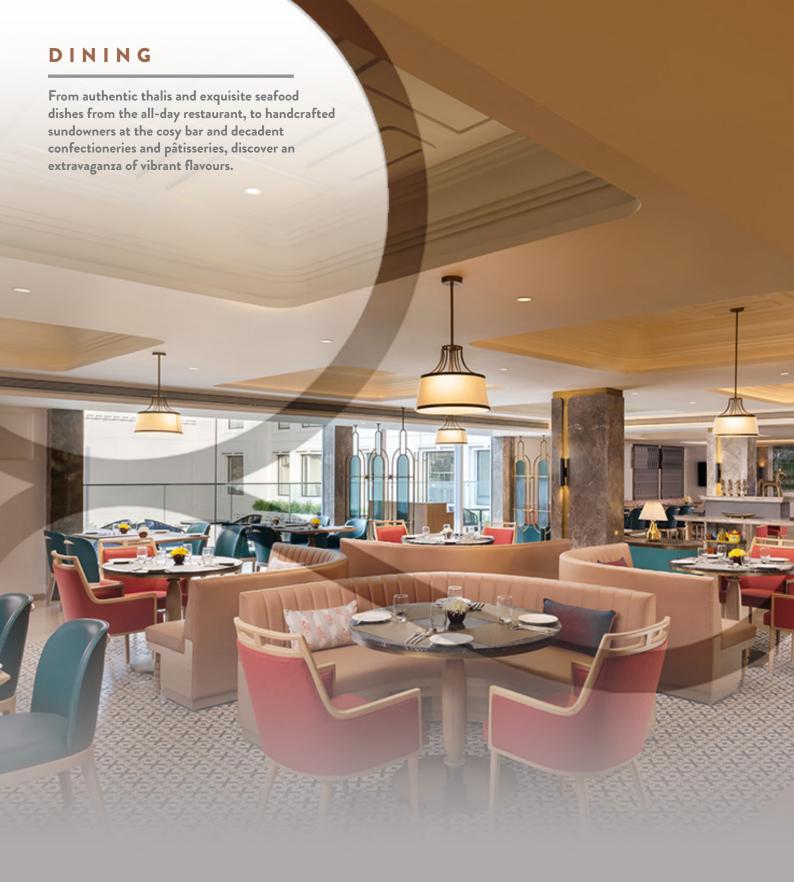

### **ZODIAC CAFÉ**

Our all-day restaurant is an all-out extravaganza of mouth-watering flavours with a multi-cuisine menu comprising Western, Oriental, Indian and regional dishes, as well as a gorgeous alfresco area.