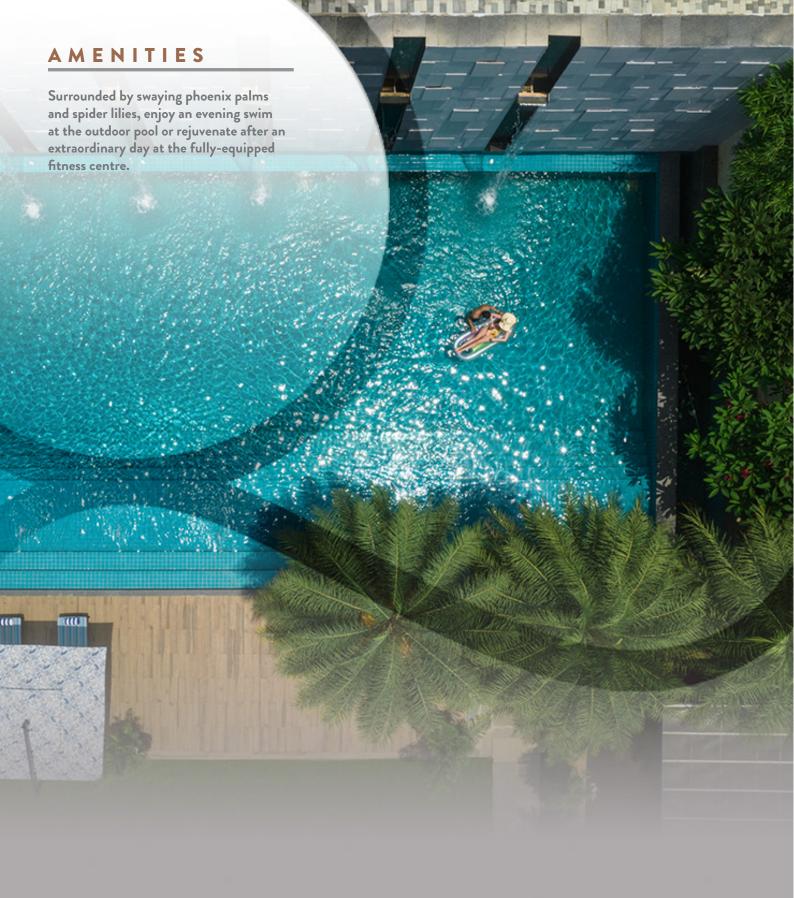

### **SWIMMING POOL**

Surrounded by tall phoenix palms, blue lilies and plumerias, the verdant Outdoor Pool area is a hub of pleasure, activity and serenity. Open from early morning till late evening, guests can swim laps, cool off or play pool games across its length. As the sun sets, the waters are lit up to enable relaxing evening swims and gorgeous alfresco dining by its waters.