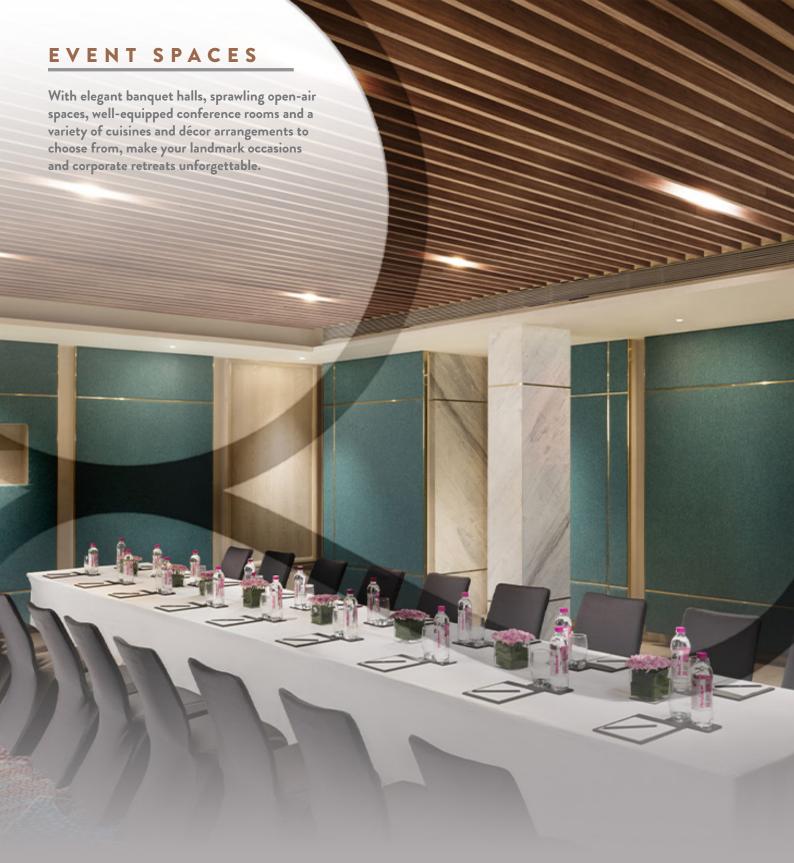

#### **EARTH**

With a designated entrance and an attached pre-function area, our first meeting room, Earth, is centrally located on the ground floor and can be merged with our second meeting room, Water, for social gatherings and corporate get-togethers.

#### WATER

With a designated entrance and an attached pre-function area, our second meeting room, Water, is centrally located on the ground floor and can be merged with our first meeting room, Earth, for social gatherings and corporate get-togethers.