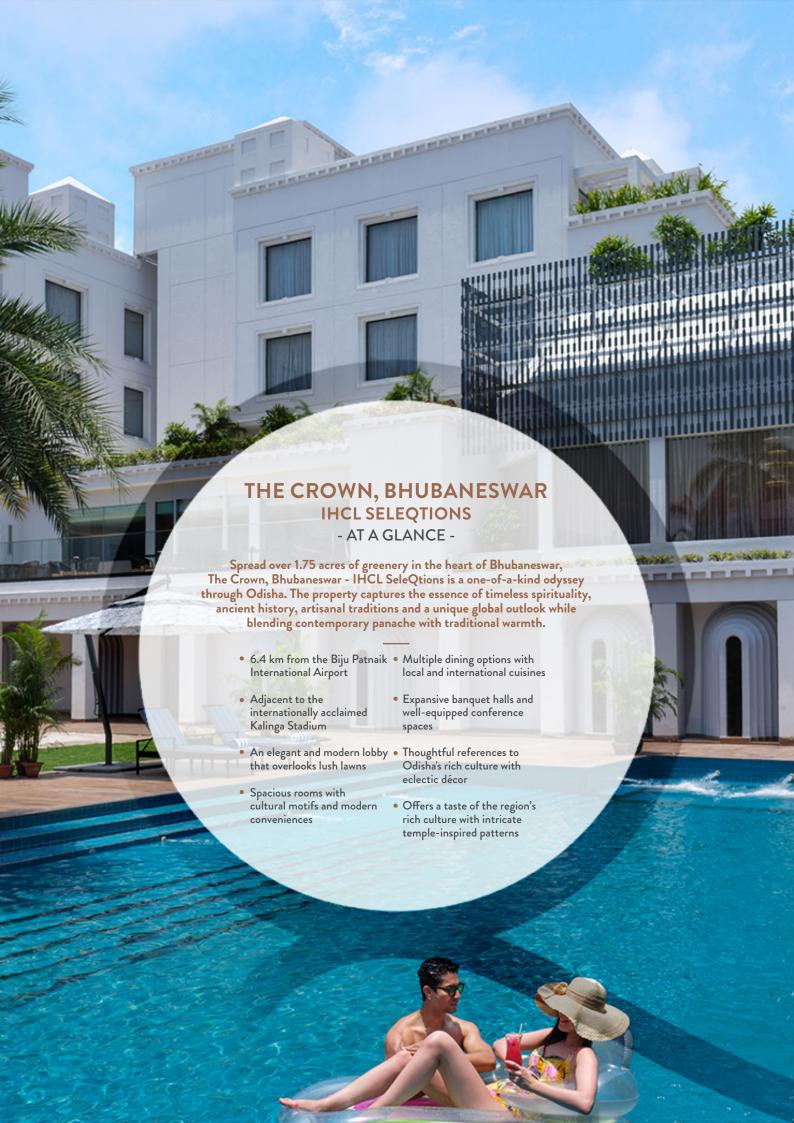

### **SWIMMING POOL**

Surrounded by tall phoenix palms, blue lilies and plumerias, the verdant Outdoor Pool area is a hub of pleasure, activity and serenity. Open from early morning till late evening, guests can swim laps, cool off or play pool games across its length. As the sun sets, the waters are lit up to enable relaxing evening swims and gorgeous alfresco dining by its waters.