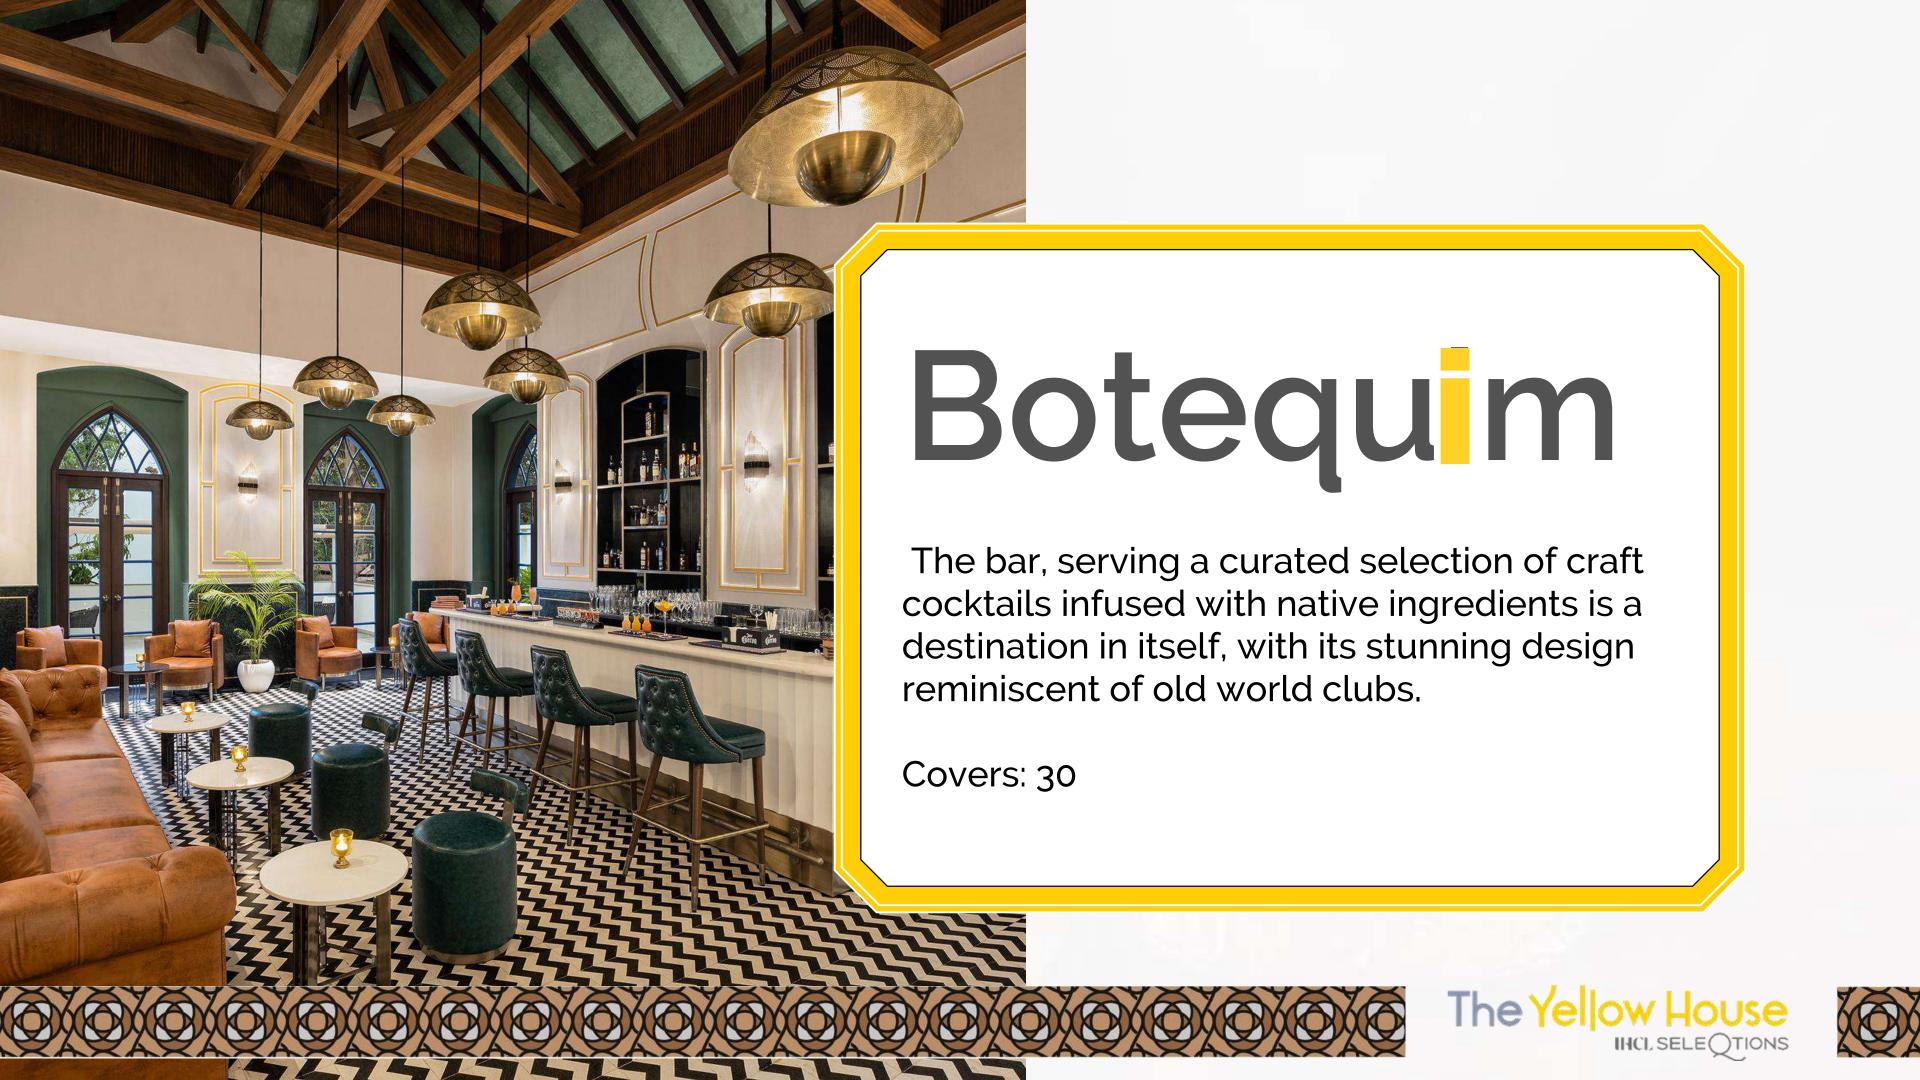

sign reflecting Goan roots in the flooring and the furnishings. The rooms that are spread across two levels, each of which are tastefully appointed and come equipped with luxurious amenities. The ground level rooms come with a private splash pool or a serene garden, while the deluxe rooms and suites feature balconies that overlook the lush surroundings. On the other hand, the Heritage Wing is a reflection of the region's rich cultural heritage, featuring two spacious rooms that are perfect for families, and come with all the modern conveniences that one could ask for.













# **ACCOMMODATION**



**Deluxe Room**With Balcony



Deluxe Room With Garden



Premium Room With Balcony



Premium Room With Plunge Pool



**SeleQtions Suite** 





























































# Thank You!