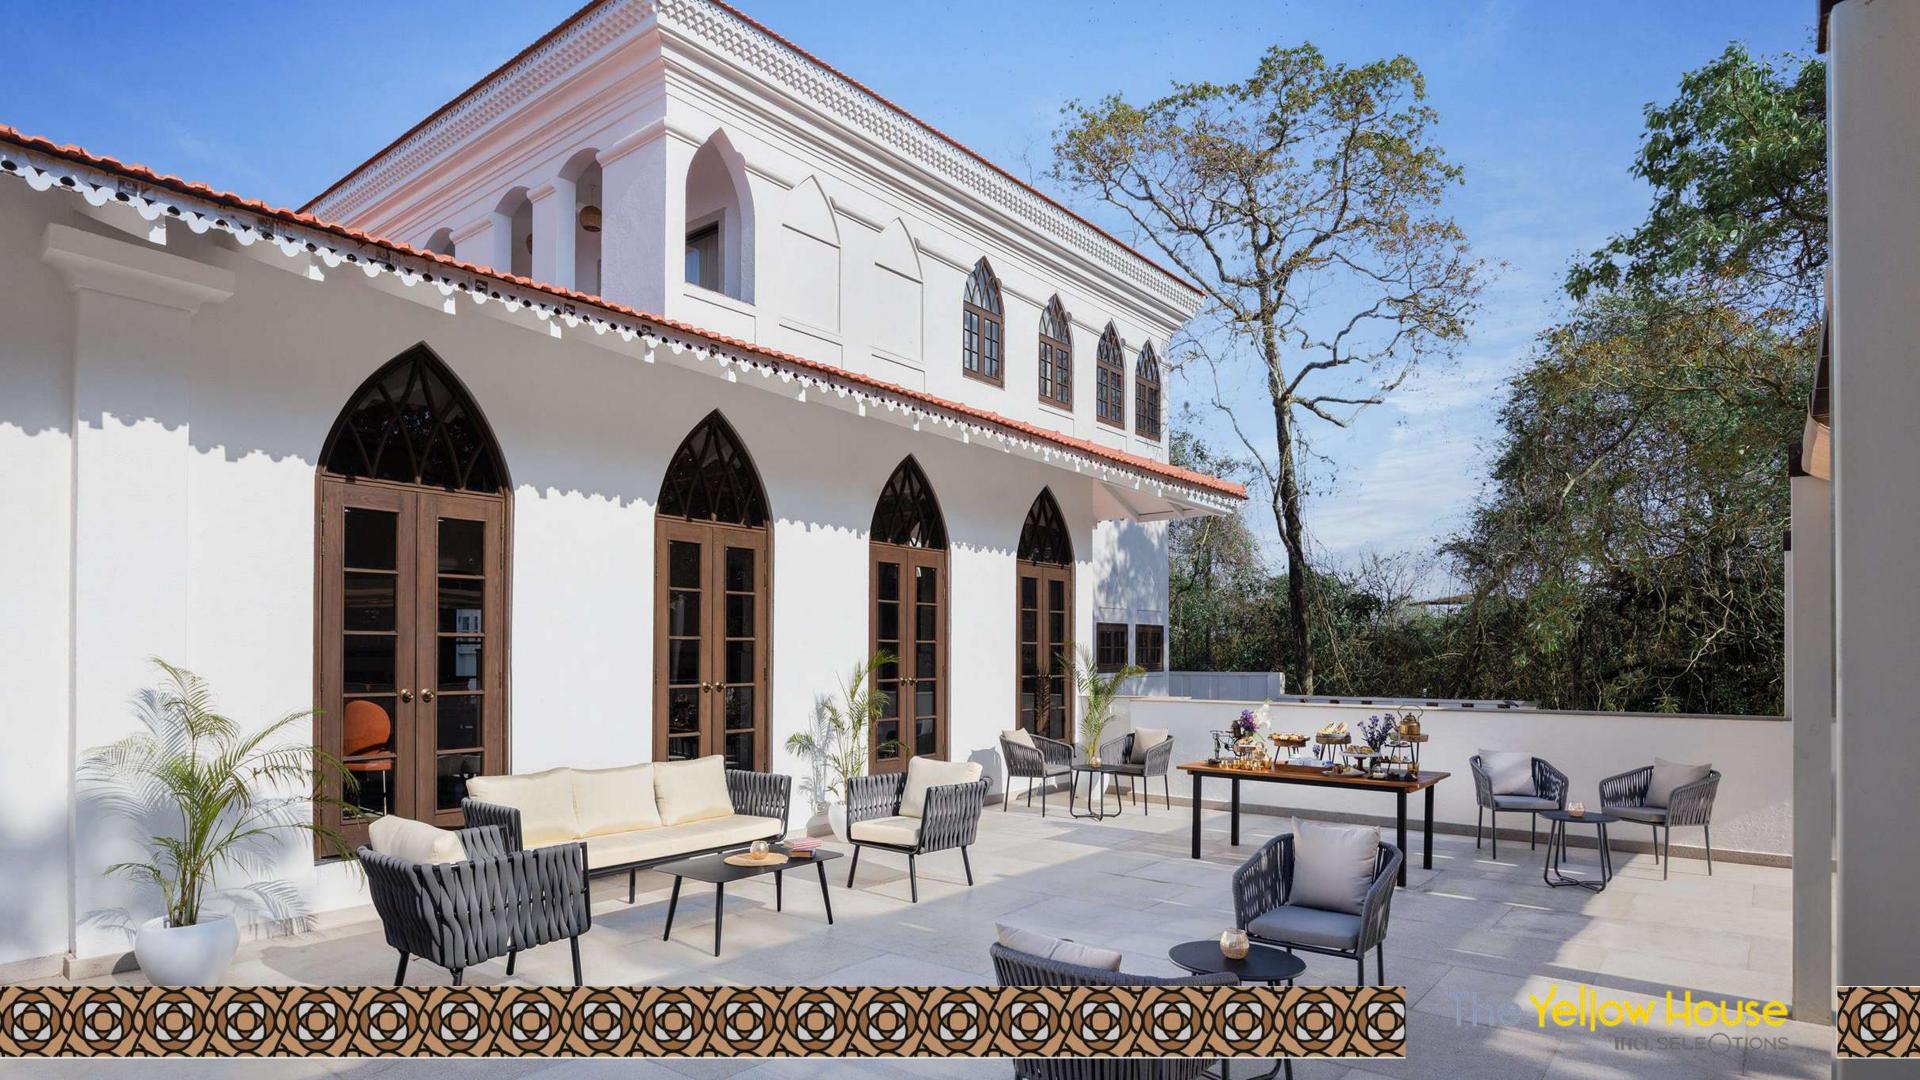

### History

The Yellow House is a stunning example of Goa's rich heritage, carefully restored to blend traditional Goan Portuguese style with modern luxury. A destination where guests can experience the best of both worlds – the charm and nostalgia of the past, combined with all the indulgences of the present. The Yellow House is a heritage property that honors the region's cultural past while offering modern convenience and comfort. Set amidst the tranquil beauty of Goa's picturesque landscape, The Yellow House is a haven of peace and serenity, offering guests a true escape from the hustle and bustle of everyday life. With its authentic decor, delicious cuisine, and easy going atmosphere, this property captures the essence of "susegad" in every way.

#### A Stay To Remember

Nestled amidst the verdant landscape of Goa, The Yellow House offers a stay that is truly unforgettable. The property boasts of two wings - the Modern Wing and the Heritage Wing - each exuding its own unique charm and character. The Modern Wing is a celebration of design reflecting Goan roots in the flooring and the furnishings. The rooms that are spread across two levels, each of which are tastefully appointed and come equipped with luxurious amenities. The ground level rooms come with a private splash pool or a serene garden, while the deluxe rooms and suites feature balconies that overlook the lush surroundings. On the other hand, the Heritage Wing is a reflection of the region's rich cultural heritage, featuring two spacious rooms that are perfect for families, and come with all the modern conveniences that one could ask for.