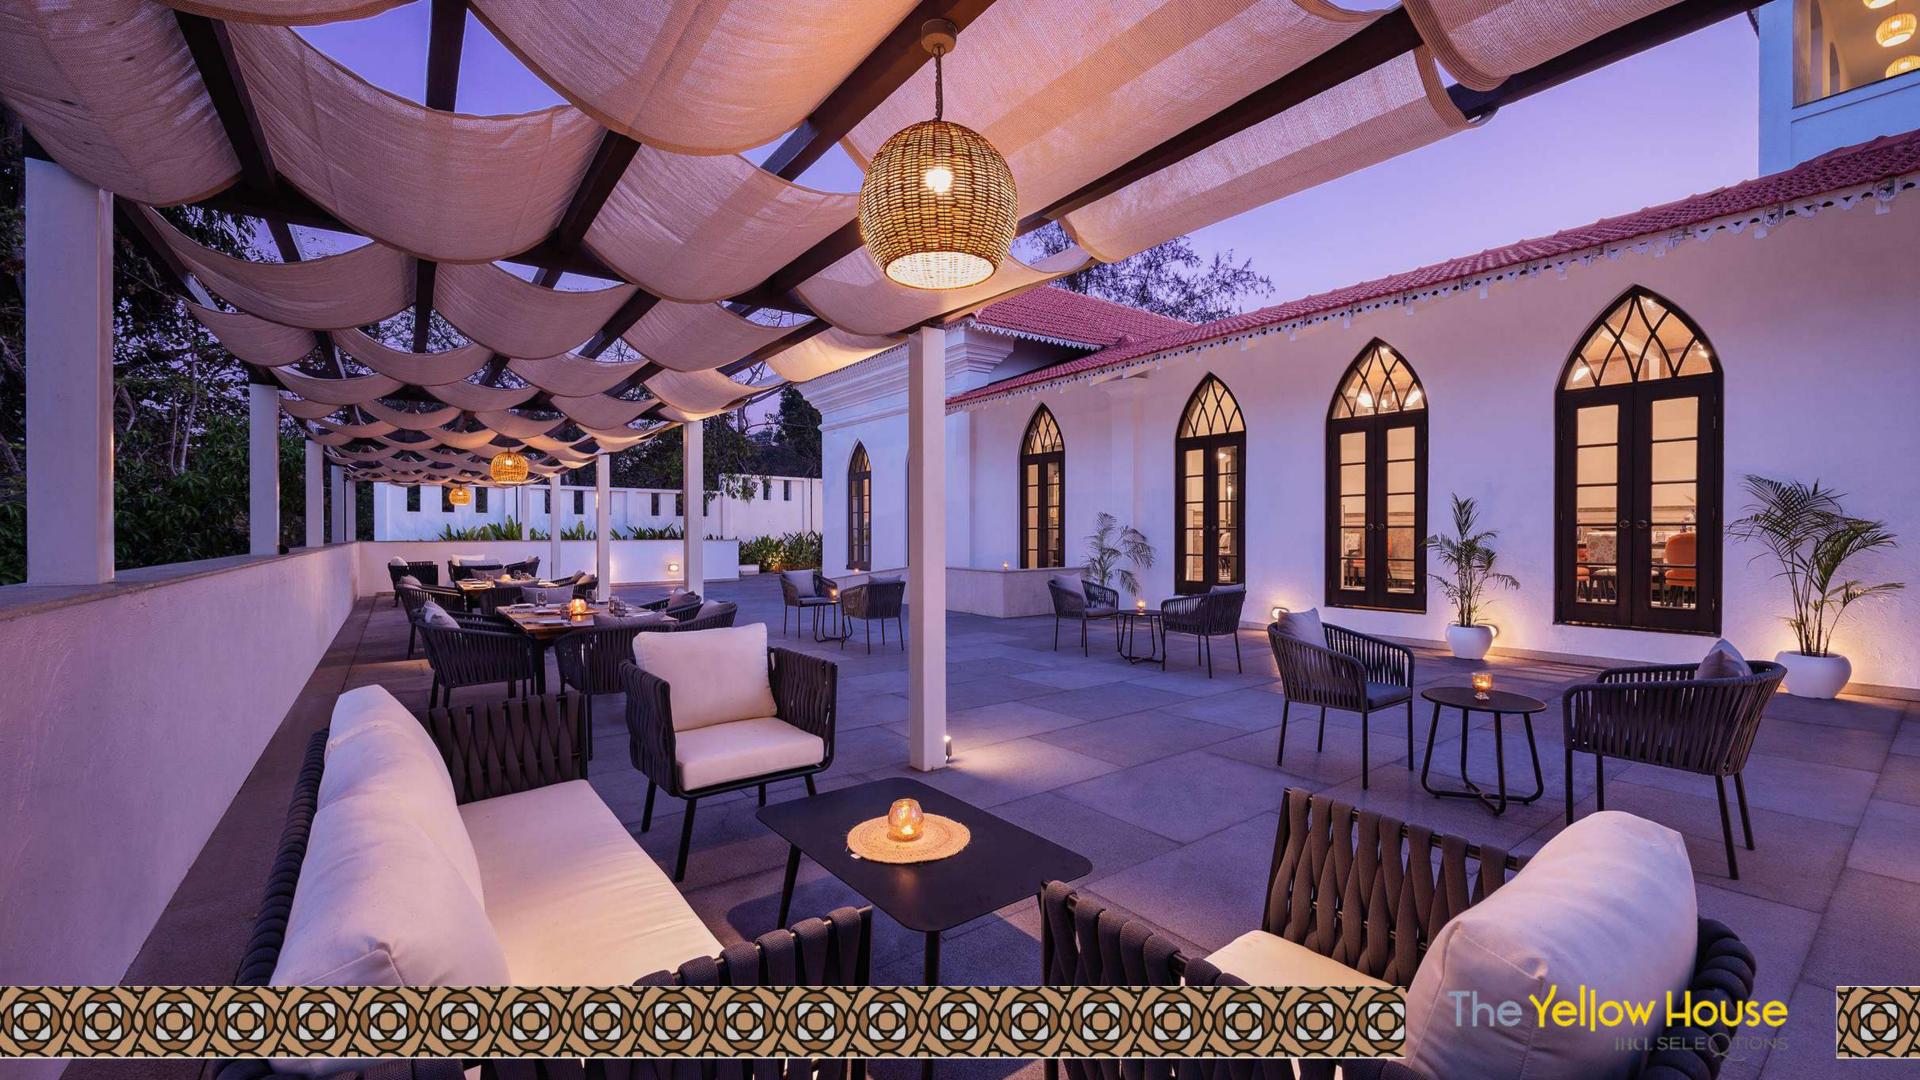

### History

The Yellow House is a stunning example of Goa's rich heritage, carefully restored to blend traditional Goan Portuguese style with modern luxury. A destination where guests can experience the best of both worlds – the charm and nostalgia of the past, combined with all the indulgences of the present. The Yellow House is a heritage property that honors the region's cultural past while offering modern convenience and comfort. Set amidst the tranquil beauty of Goa's picturesque landscape, The Yellow House is a haven of peace and serenity, offering guests a true escape from the hustle and bustle of everyday life. With its authentic decor, delicious cuisine, and easy going atmosphere, this property captures the essence of "susegad" in every way.

#### A Stay To Remember

Nestled amidst the verdant landscape of Goa, The Yellow House offers a stay that is truly unforgettable. The property boasts of two wings - the Modern Wing and the Heritage Wing - each exuding its own unique charm and character. The Modern Wing is a celebration of design reflecting Goan roots in the flooring and the furnishings. The rooms that are spread across two levels, each of which are tastefully appointed and come equipped with luxurious amenities. The ground level rooms come with a private splash pool or a serene garden, while the deluxe rooms and suites feature balconies that overlook the lush surroundings. On the other hand, the Heritage Wing is a reflection of the region's rich cultural heritage, featuring two spacious rooms that are perfect for families, and come with all the modern conveniences that one could ask for.