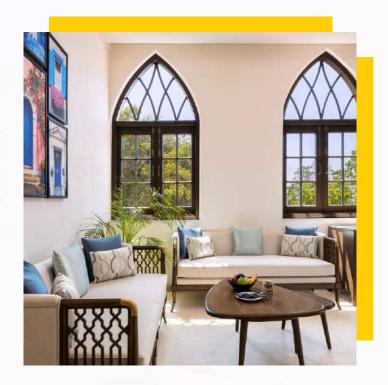

### History

The Yellow House is a stunning example of Goa's rich heritage, carefully restored to blend traditional Goan Portuguese style with modern luxury. A destination where guests can experience the best of both worlds – the charm and nostalgia of the past, combined with all the indulgences of the present. The Yellow House is a heritage property that honors the region's cultural past while offering modern convenience and comfort. Set amidst the tranquil beauty of Goa's picturesque landscape, The Yellow House is a haven of peace and serenity, offering guests a true escape from the hustle and bustle of everyday life. With its authentic decor, delicious cuisine, and easy going atmosphere, this property captures the essence of "susegad" in every way.

#### A Stay To Remember

Nestled amidst the verdant landscape of Goa, The Yellow House offers a stay that is truly unforgettable. The property boasts of two wings - the Modern Wing and the Heritage Wing - each exuding its own unique charm and character. The Modern Wing is a celebration of design reflecting Goan roots in the flooring and the furnishings. The rooms that are spread across two levels, each of which are tastefully appointed and come equipped with luxurious amenities. The ground level rooms come with a private splash pool or a serene garden, while the deluxe rooms and suites feature balconies that overlook the lush surroundings. On the other hand, the Heritage Wing is a reflection of the region's rich cultural heritage, featuring two spacious rooms that are perfect for families, and come with all the modern conveniences that one could ask for.