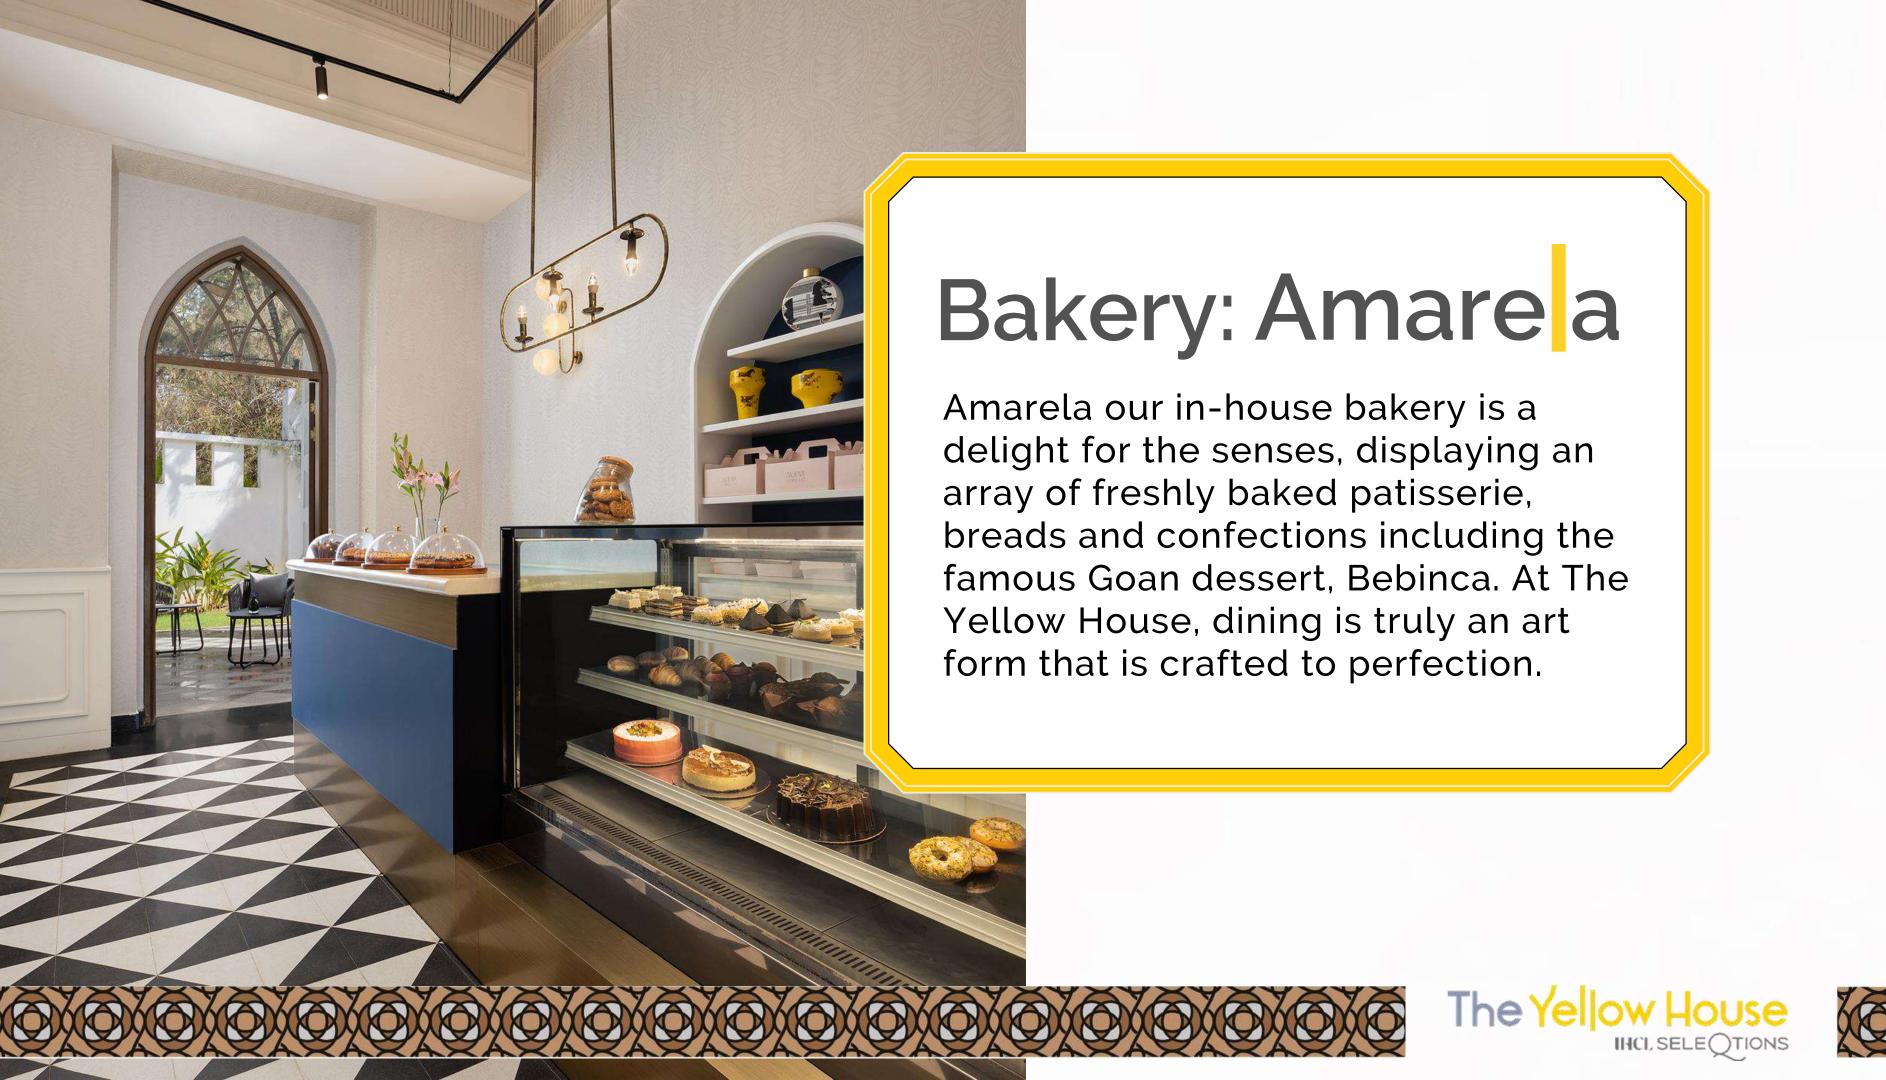

design reflecting Goan roots in the flooring and the furnishings. The rooms that are spread across two levels, each of which are tastefully appointed and come equipped with luxurious amenities. The ground level rooms come with a private splash pool or a serene garden, while the deluxe rooms and suites feature balconies that overlook the lush surroundings. On the other hand, the Heritage Wing is a reflection of the region's rich cultural heritage, featuring two spacious rooms that are perfect for families, and come with all the modern conveniences that one could ask for.













# **ACCOMMODATION**



**Deluxe Room**With Balcony



Deluxe Room With Garden



Premium Room With Balcony



Premium Room With Plunge Pool



**SeleQtions Suite** 





























































# Thank You!