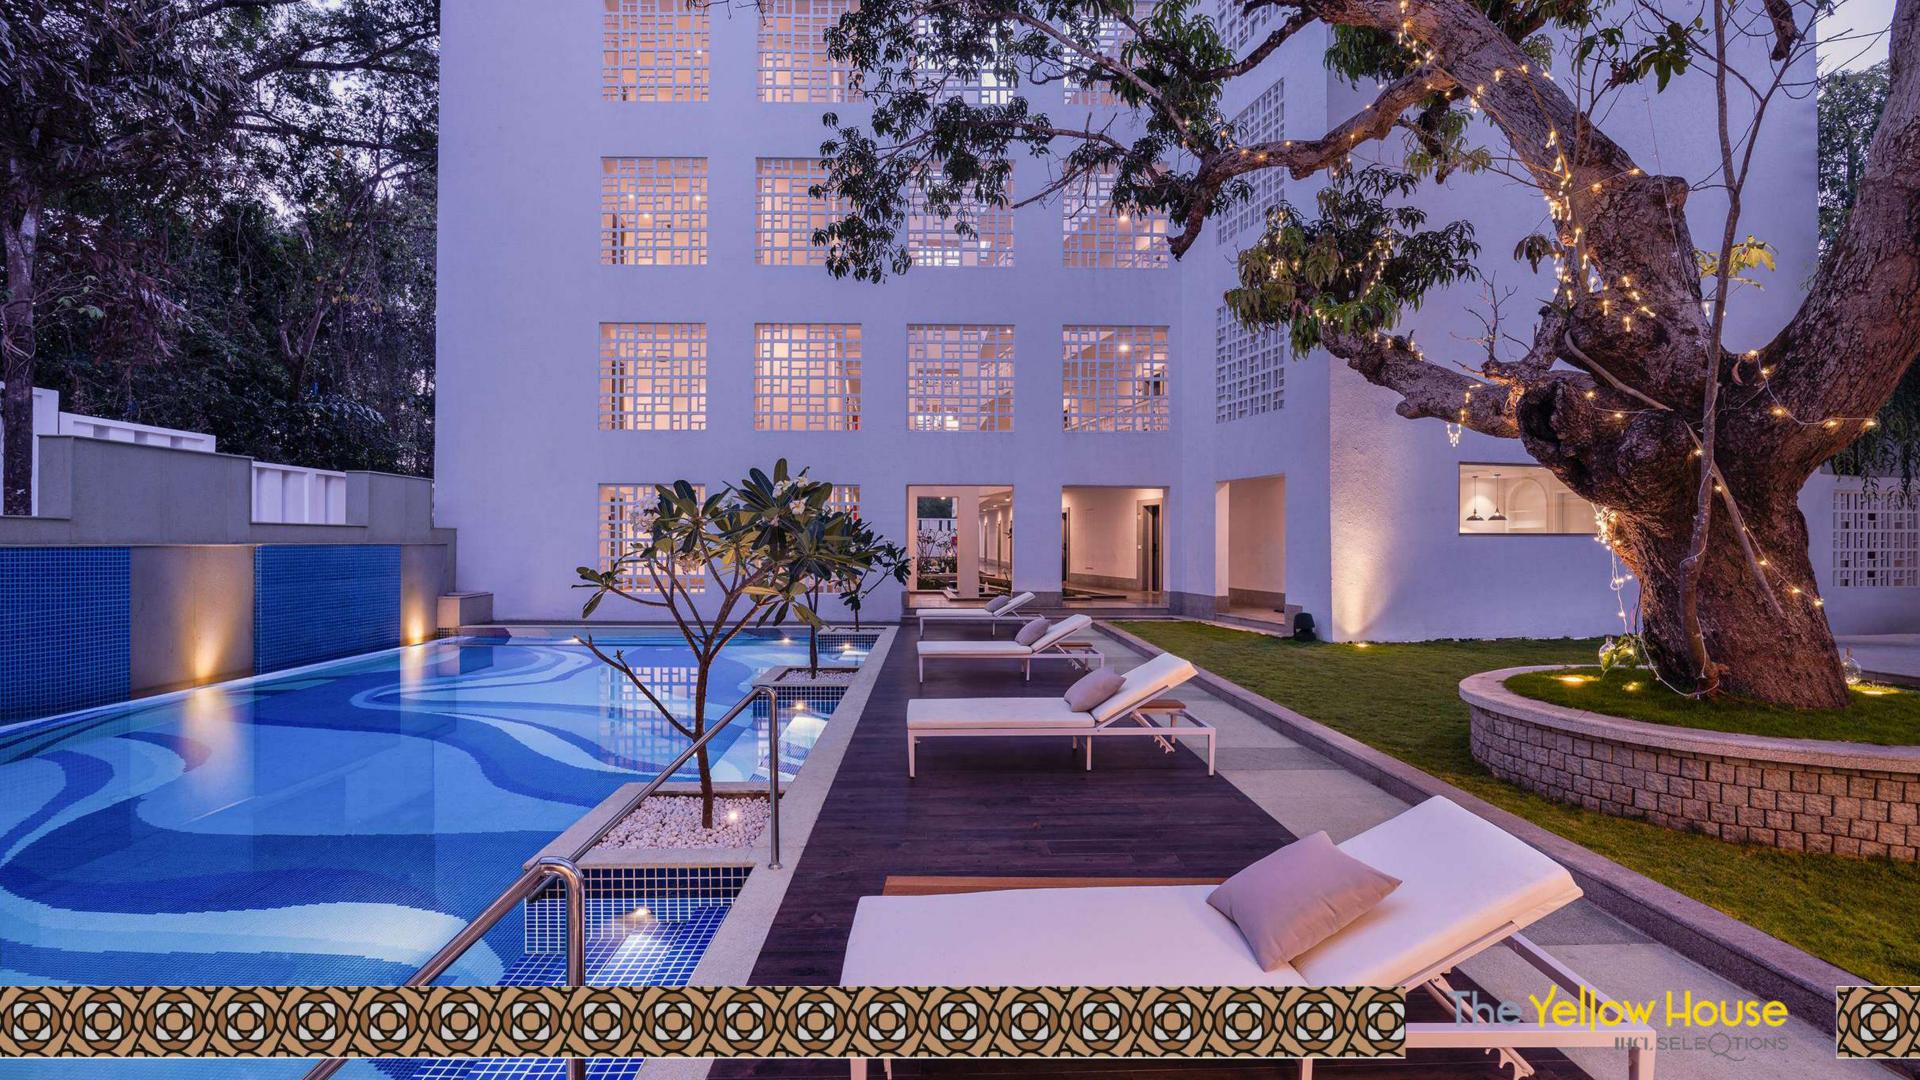

#### A Stay To Remember

Nestled amidst the verdant landscape of Goa, The Yellow House offers a stay that is truly unforgettable. The property boasts of two wings - the Modern Wing and the Heritage Wing - each exuding its own unique charm and character. The Modern Wing is a celebration of design reflecting Goan roots in the flooring and the furnishings. The rooms that are spread across two levels, each of which are tastefully appointed and come equipped with luxurious amenities. The ground level rooms come with a private splash pool or a serene garden, while the deluxe rooms and suites feature balconies that overlook the lush surroundings. On the other hand, the Heritage Wing is a reflection of the region's rich cultural heritage, featuring two spacious rooms that are perfect for families, and come with all the modern conveniences that one could ask for.