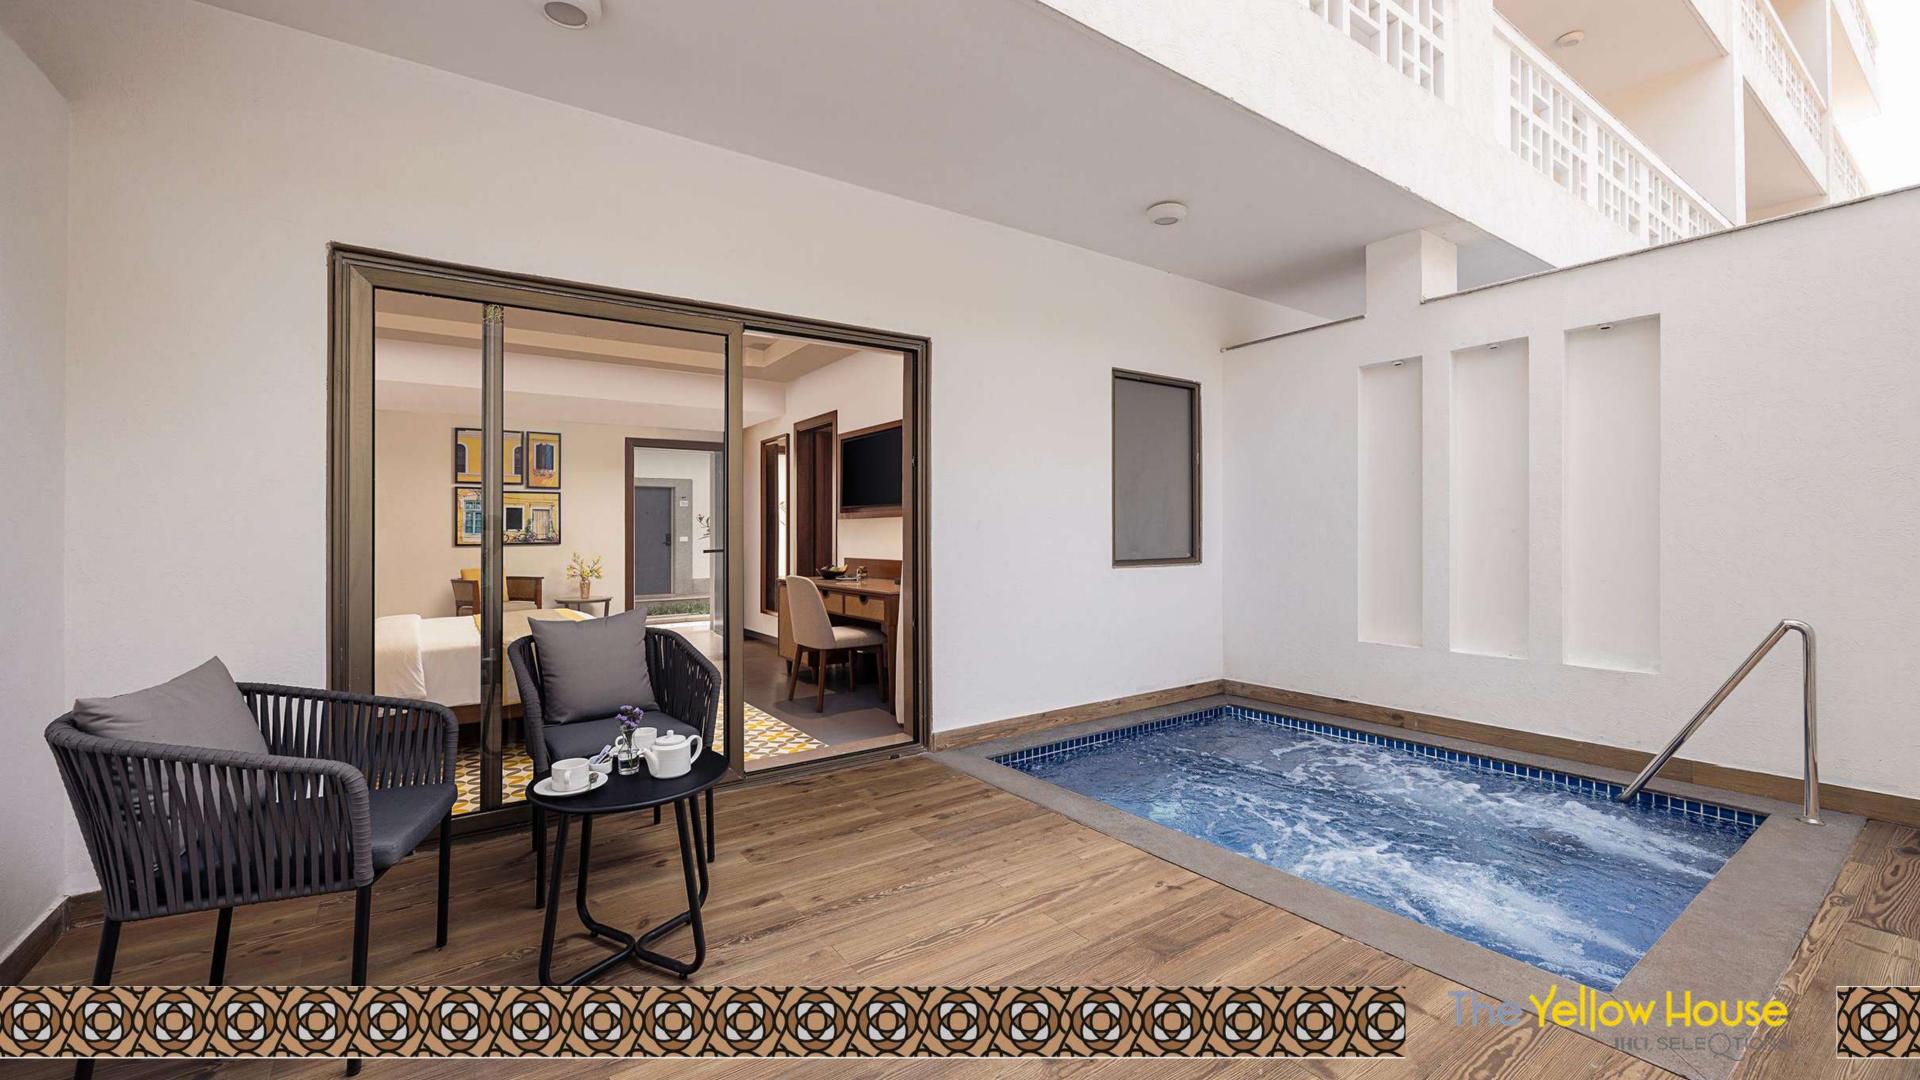

#### A Stay To Remember

Nestled amidst the verdant landscape of Goa, The Yellow House offers a stay that is truly unforgettable. The property boasts of two wings - the Modern Wing and the Heritage Wing - each exuding its own unique charm and character. The Modern Wing is a celebration of design reflecting Goan roots in the flooring and the furnishings. The rooms that are spread across two levels, each of which are tastefully appointed and come equipped with luxurious amenities. The ground level rooms come with a private splash pool or a serene garden, while the deluxe rooms and suites feature balconies that overlook the lush surroundings. On the other hand, the Heritage Wing is a reflection of the region's rich cultural heritage, featuring two spacious rooms that are perfect for families, and come with all the modern conveniences that one could ask for.

# **ACCOMMODATION**

**Deluxe Room**With Balcony

Deluxe Room With Garden

Premium Room With Balcony

Premium Room With Plunge Pool

**SeleQtions Suite** 