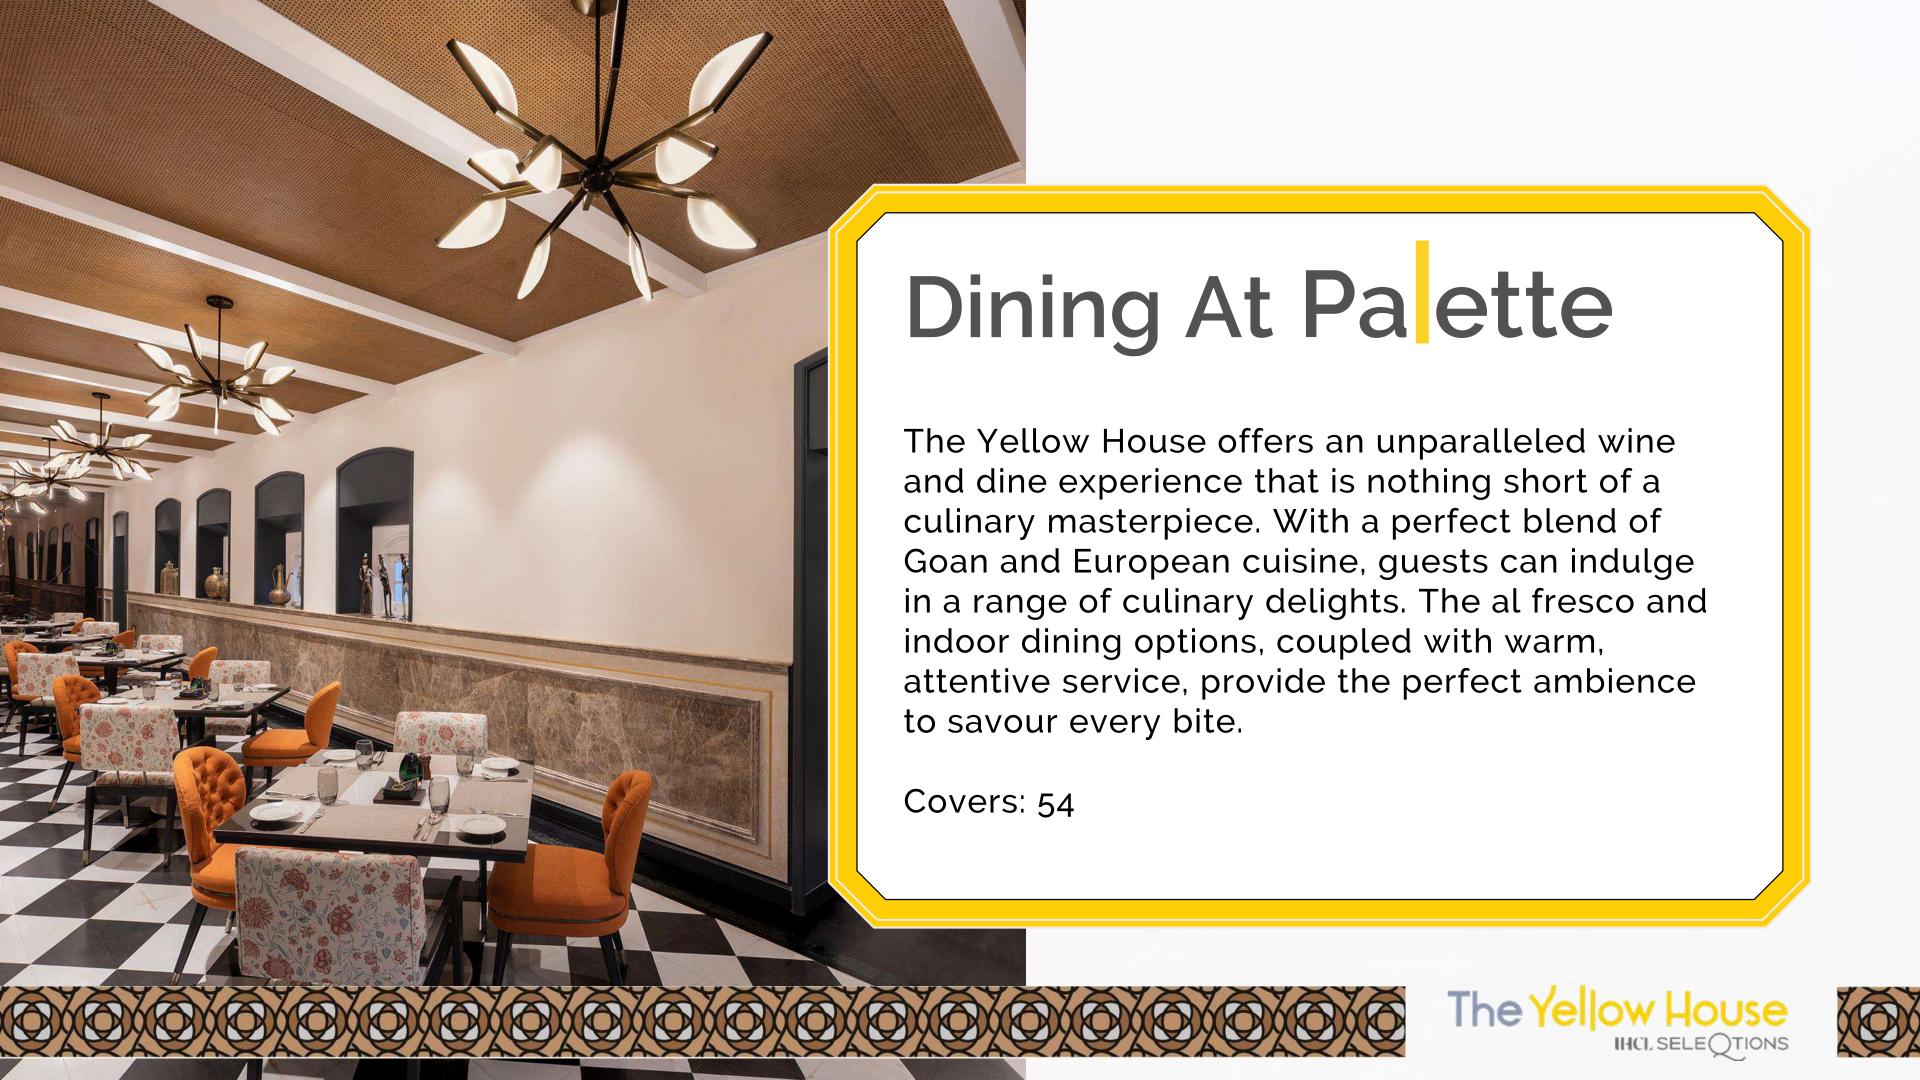

on of design reflecting Goan roots in the flooring and the furnishings. The rooms that are spread across two levels, each of which are tastefully appointed and come equipped with luxurious amenities. The ground level rooms come with a private splash pool or a serene garden, while the deluxe rooms and suites feature balconies that overlook the lush surroundings. On the other hand, the Heritage Wing is a reflection of the region's rich cultural heritage, featuring two spacious rooms that are perfect for families, and come with all the modern conveniences that one could ask for.













# **ACCOMMODATION**



**Deluxe Room**With Balcony



Deluxe Room With Garden



Premium Room With Balcony



Premium Room With Plunge Pool



**SeleQtions Suite** 





























































# Thank You!