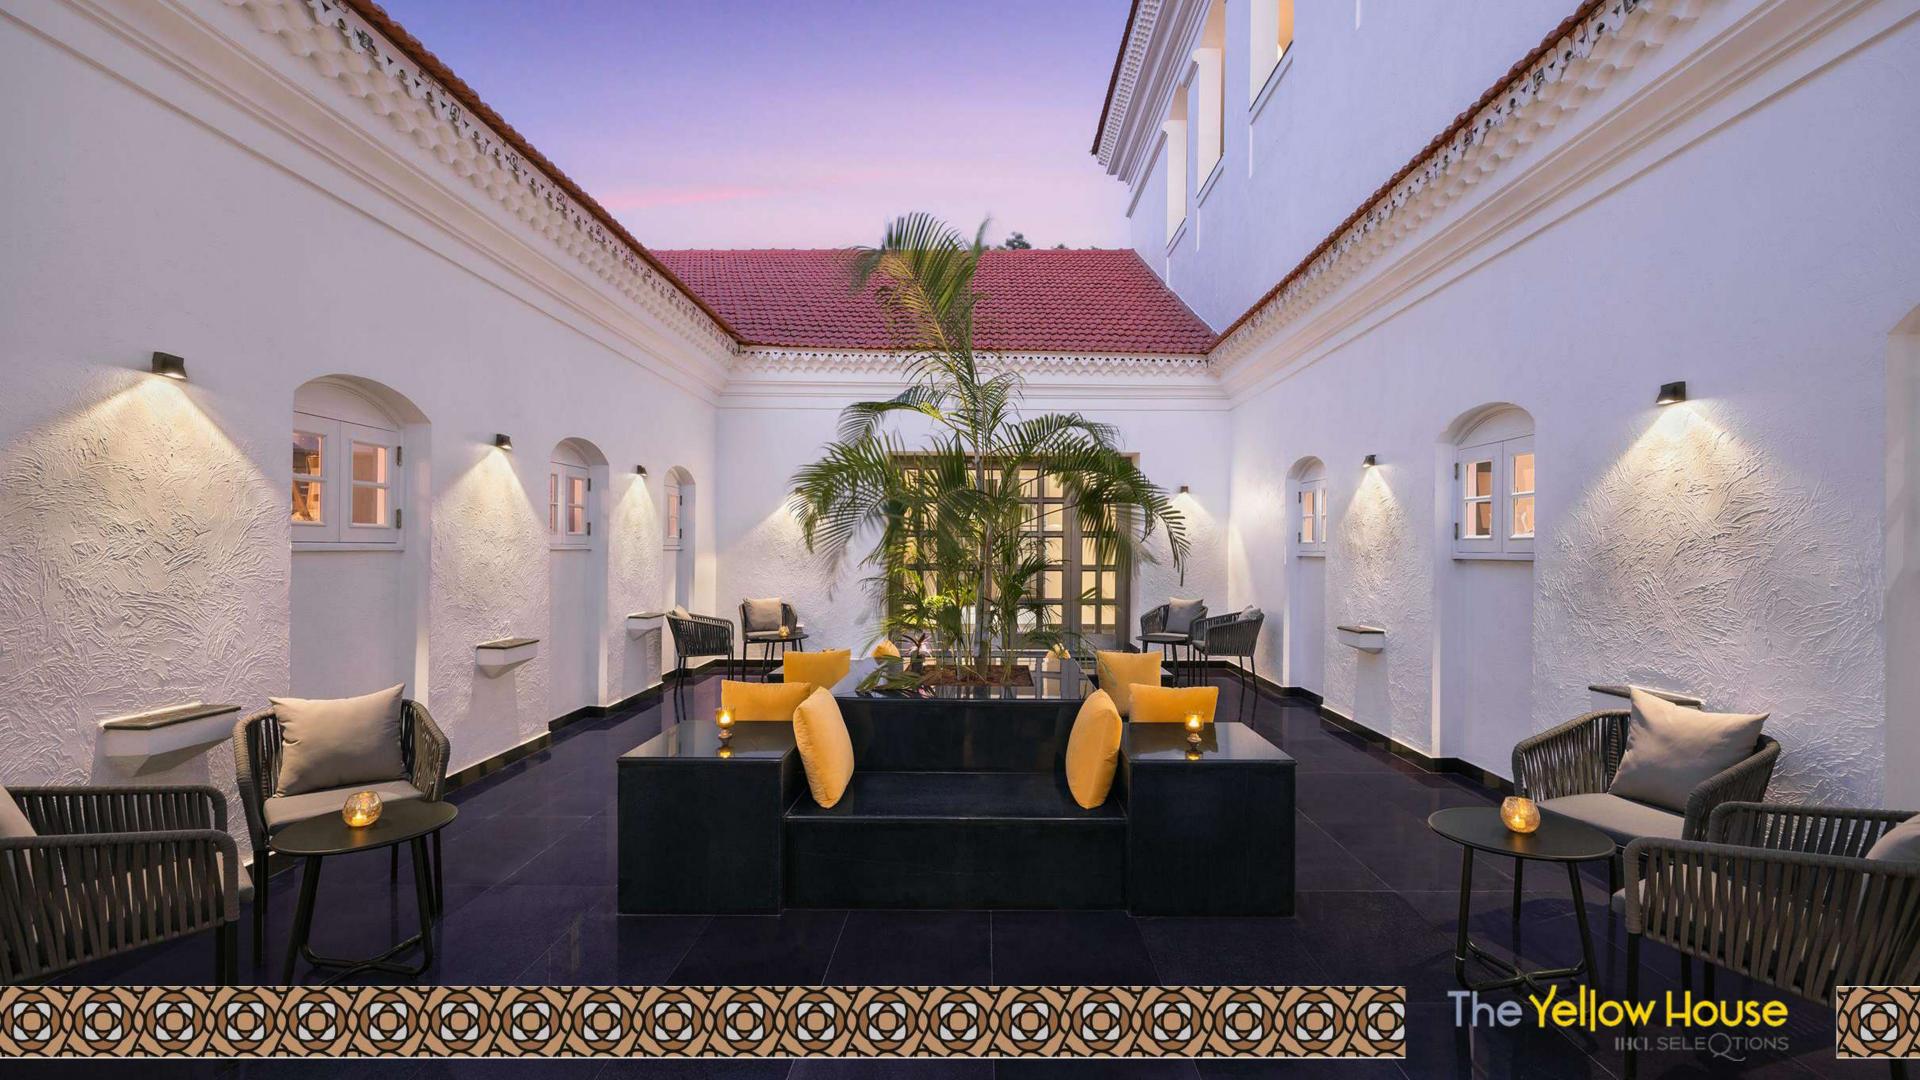

### History

The Yellow House is a stunning example of Goa's rich heritage, carefully restored to blend traditional Goan Portuguese style with modern luxury. A destination where guests can experience the best of both worlds – the charm and nostalgia of the past, combined with all the indulgences of the present. The Yellow House is a heritage property that honors the region's cultural past while offering modern convenience and comfort. Set amidst the tranquil beauty of Goa's picturesque landscape, The Yellow House is a haven of peace and serenity, offering guests a true escape from the hustle and bustle of everyday life. With its authentic decor, delicious cuisine, and easy going atmosphere, this property captures the essence of "susegad" in every way.

#### A Stay To Remember

Nestled amidst the verdant landscape of Goa, The Yellow House offers a stay that is truly unforgettable. The property boasts of two wings - the Modern Wing and the Heritage Wing - each exuding its own unique charm and character. The Modern Wing is a celebration of design reflecting Goan roots in the flooring and the furnishings. The rooms that are spread across two levels, each of which are tastefully appointed and come equipped with luxurious amenities. The ground level rooms come with a private splash pool or a serene garden, while the deluxe rooms and suites feature balconies that overlook the lush surroundings. On the other hand, the Heritage Wing is a reflection of the region's rich cultural heritage, featuring two spacious rooms that are perfect for families, and come with all the modern conveniences that one could ask for.