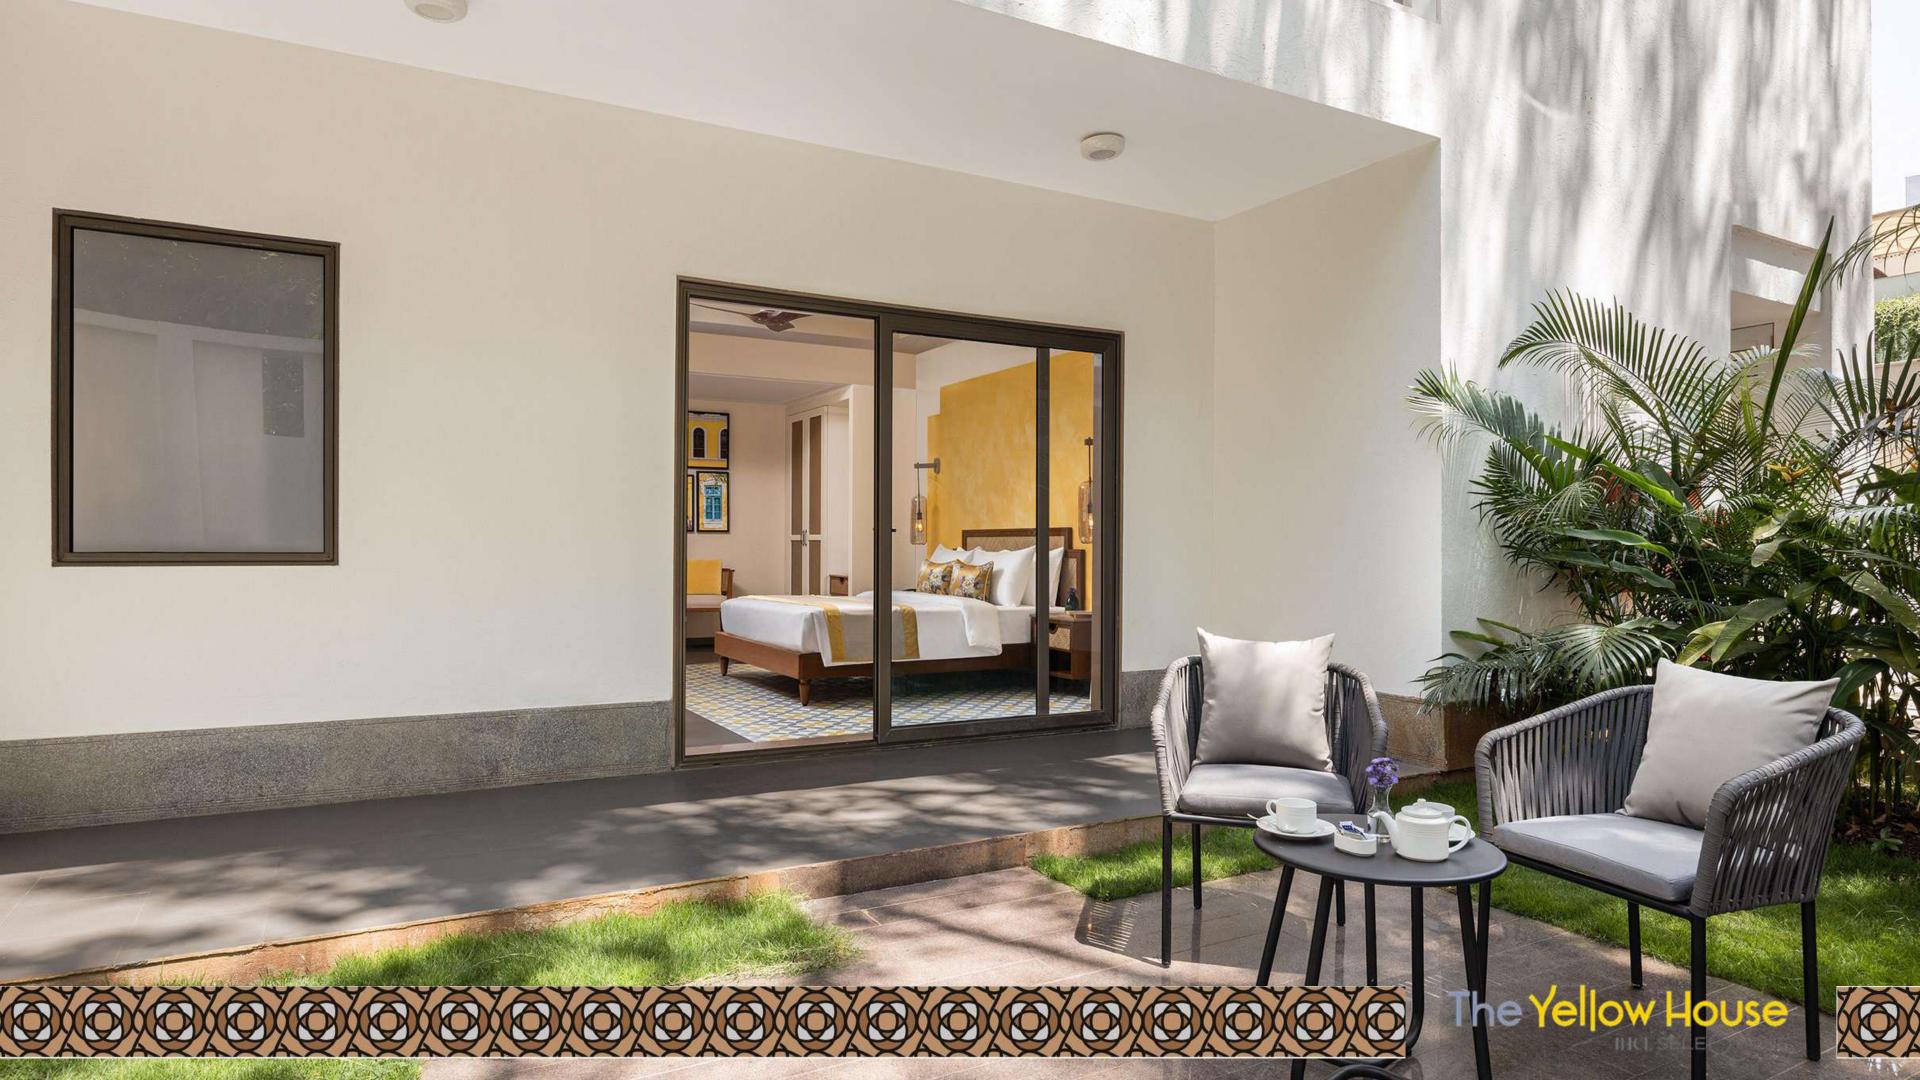

#### A Stay To Remember

Nestled amidst the verdant landscape of Goa, The Yellow House offers a stay that is truly unforgettable. The property boasts of two wings - the Modern Wing and the Heritage Wing - each exuding its own unique charm and character. The Modern Wing is a celebration of design reflecting Goan roots in the flooring and the furnishings. The rooms that are spread across two levels, each of which are tastefully appointed and come equipped with luxurious amenities. The ground level rooms come with a private splash pool or a serene garden, while the deluxe rooms and suites feature balconies that overlook the lush surroundings. On the other hand, the Heritage Wing is a reflection of the region's rich cultural heritage, featuring two spacious rooms that are perfect for families, and come with all the modern conveniences that one could ask for.