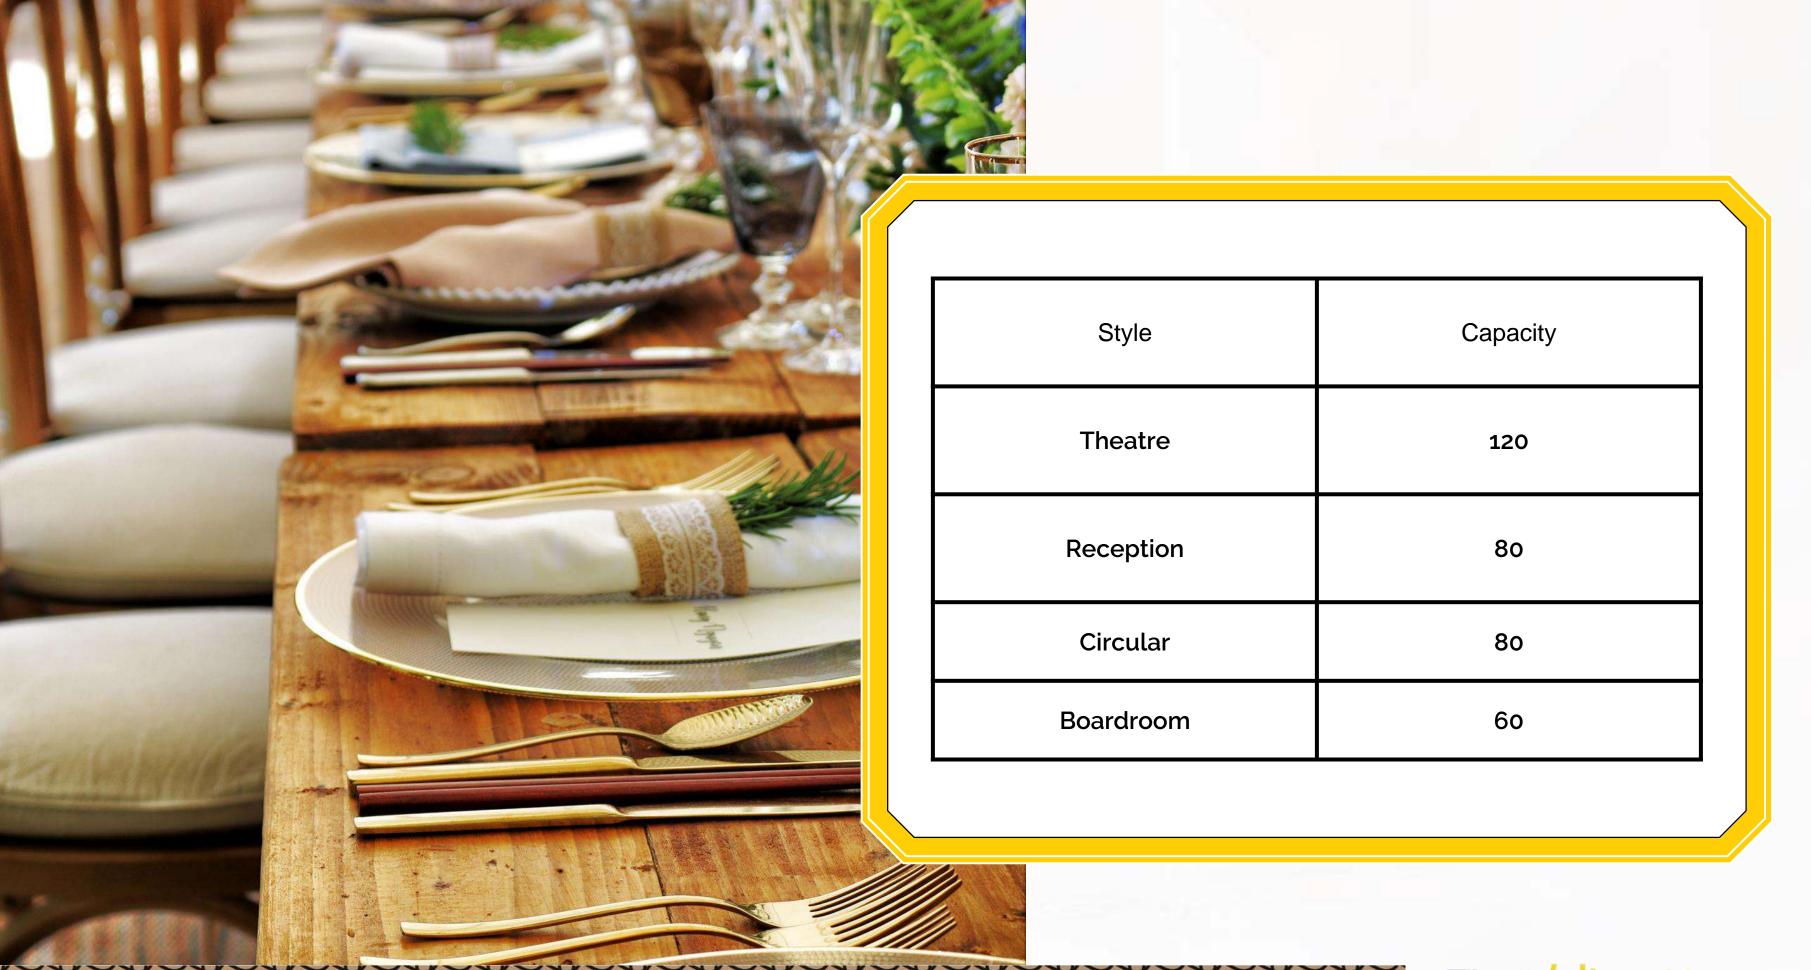

reflecting Goan roots in the flooring and the furnishings. The rooms that are spread across two levels, each of which are tastefully appointed and come equipped with luxurious amenities. The ground level rooms come with a private splash pool or a serene garden, while the deluxe rooms and suites feature balconies that overlook the lush surroundings. On the other hand, the Heritage Wing is a reflection of the region's rich cultural heritage, featuring two spacious rooms that are perfect for families, and come with all the modern conveniences that one could ask for.













# **ACCOMMODATION**



**Deluxe Room**With Balcony



Deluxe Room With Garden



Premium Room With Balcony



Premium Room With Plunge Pool



**SeleQtions Suite** 





























































# Thank You!