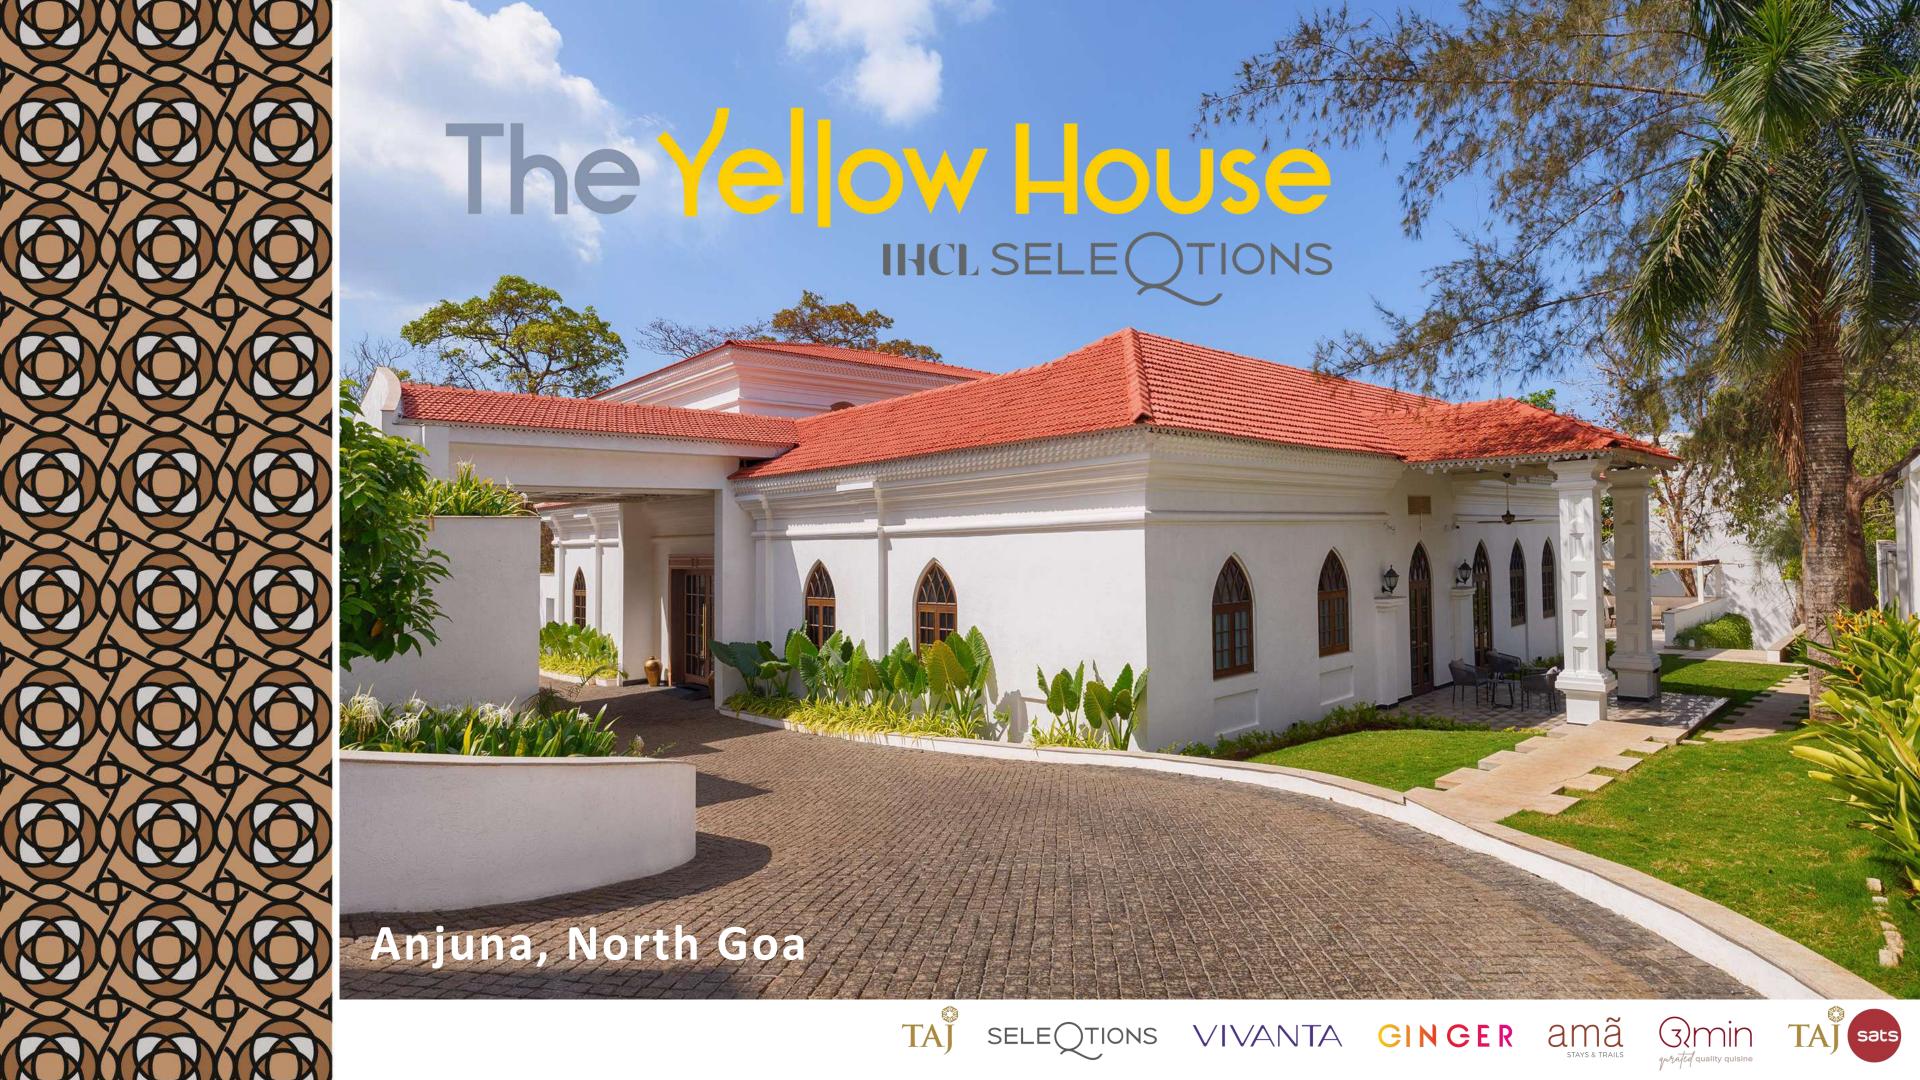

### Timeless Elegance Meets Vibrant Goan Energy

### History

The Yellow House is a stunning example of Goa's rich heritage, carefully restored to blend traditional Goan Portuguese style with modern luxury. A destination where guests can experience the best of both worlds – the charm and nostalgia of the past, combined with all the indulgences of the present. The Yellow House is a heritage property that honors the region's cultural past while offering modern convenience and comfort. Set amidst the tranquil beauty of Goa's picturesque landscape, The Yellow House is a haven of peace and serenity, offering guests a true escape from the hustle and bustle of everyday life. With its authentic decor, delicious cuisine, and easy going atmosphere, this property captures the essence of "susegad" in every way.