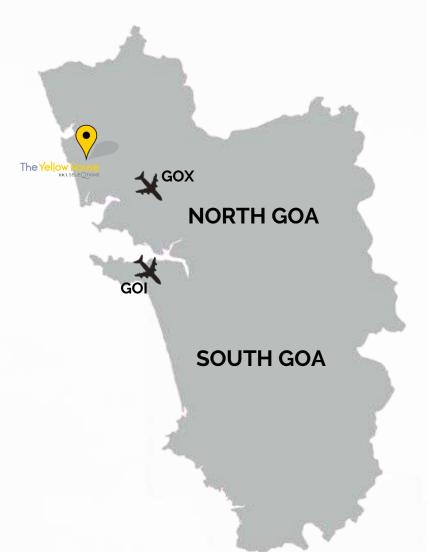

#### LOCATION

Nestled in the lively Anjuna neighborhood with easy access to the famed Vagator-Assagao-Anjuna belt, guests can explore the best of the area's beaches, markets and nightlife

Manohar International Airport (GOX) 29 Km | 35 Mins

Goa International Airport (GOI) 46 Km | 1.5 Hrs

Anjuna Beach
1.2 Km | 5 minutes

## IHCL Hotels & Resorts In North Goa:

Taj Fort Aguada Resort and Spa, Goa | 10 Km | 29 Mins Taj Holiday Village Resort & Spa, Goa | 9.6 Km | 27 Mins