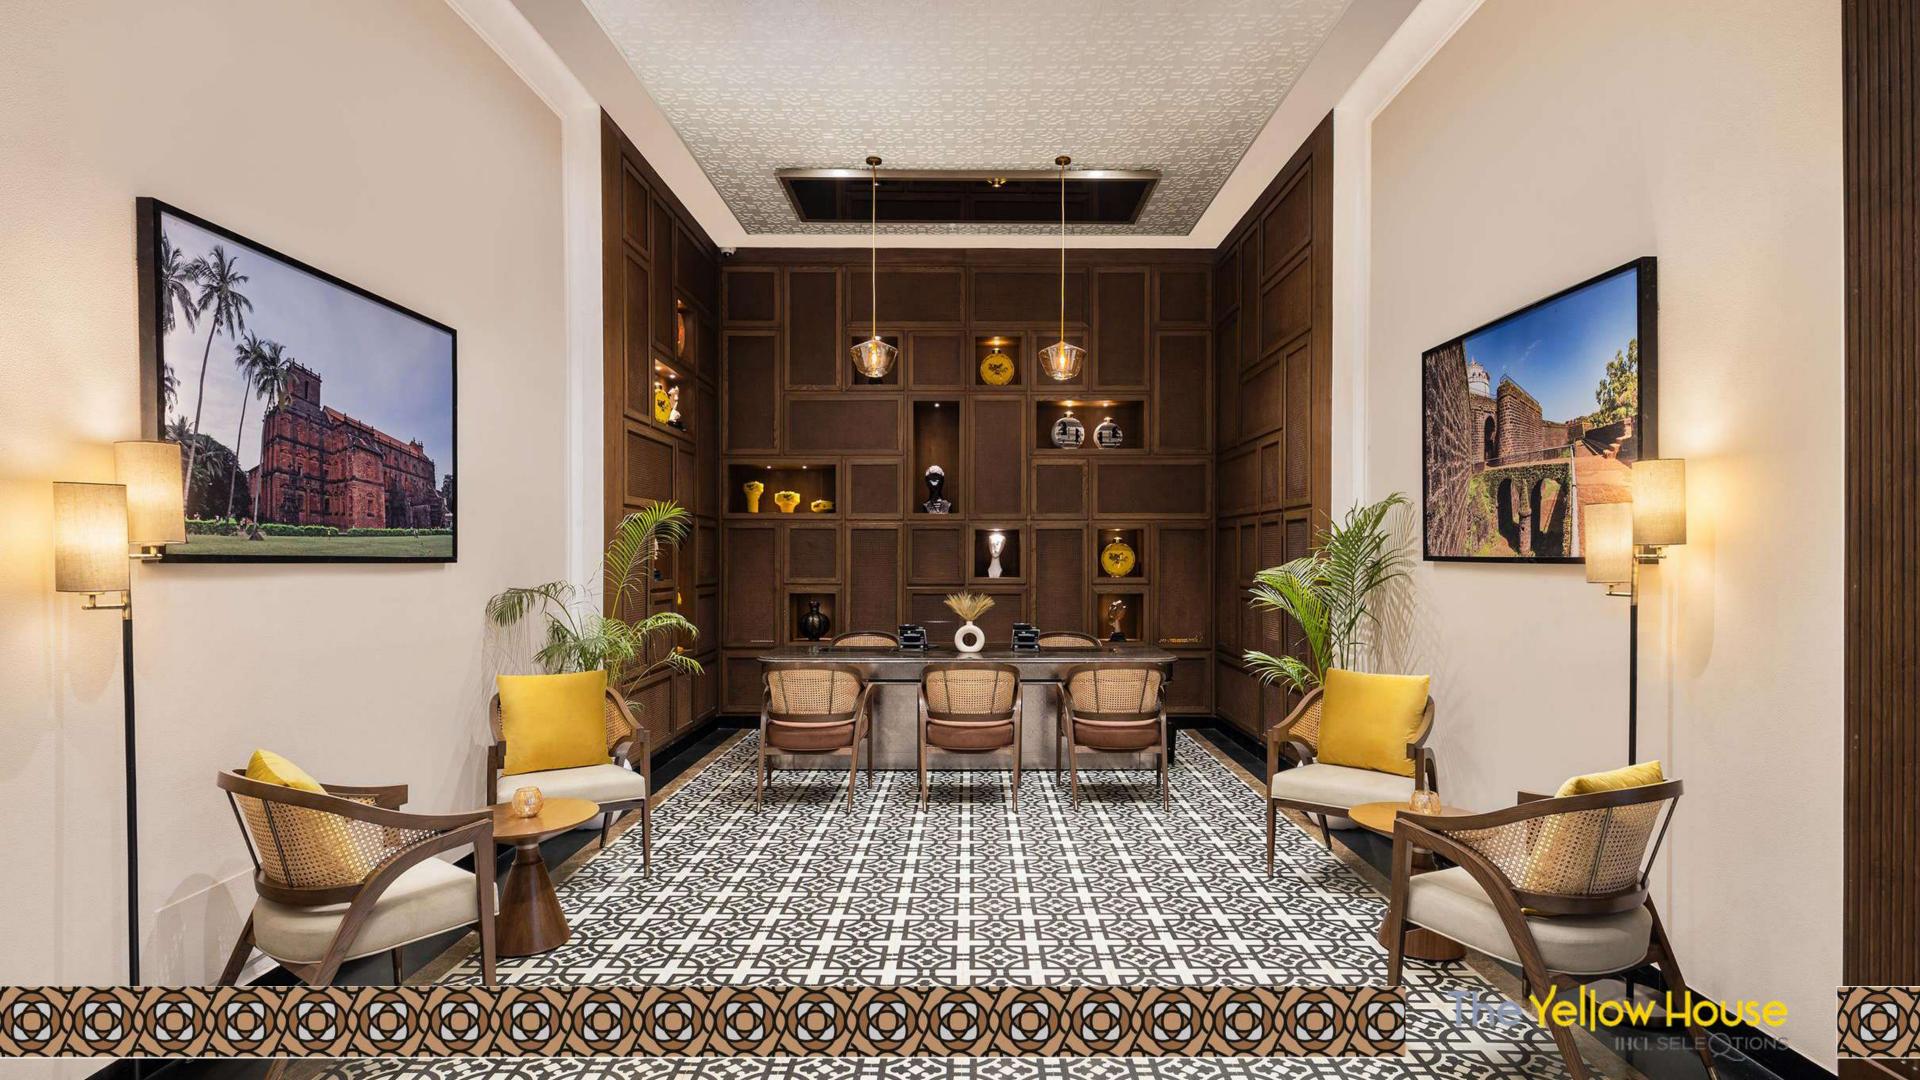

### History

The Yellow House is a stunning example of Goa's rich heritage, carefully restored to blend traditional Goan Portuguese style with modern luxury. A destination where guests can experience the best of both worlds – the charm and nostalgia of the past, combined with all the indulgences of the present. The Yellow House is a heritage property that honors the region's cultural past while offering modern convenience and comfort. Set amidst the tranquil beauty of Goa's picturesque landscape, The Yellow House is a haven of peace and serenity, offering guests a true escape from the hustle and bustle of everyday life. With its authentic decor, delicious cuisine, and easy going atmosphere, this property captures the essence of "susegad" in every way.

#### A Stay To Remember

Nestled amidst the verdant landscape of Goa, The Yellow House offers a stay that is truly unforgettable. The property boasts of two wings - the Modern Wing and the Heritage Wing - each exuding its own unique charm and character. The Modern Wing is a celebration of design reflecting Goan roots in the flooring and the furnishings. The rooms that are spread across two levels, each of which are tastefully appointed and come equipped with luxurious amenities. The ground level rooms come with a private splash pool or a serene garden, while the deluxe rooms and suites feature balconies that overlook the lush surroundings. On the other hand, the Heritage Wing is a reflection of the region's rich cultural heritage, featuring two spacious rooms that are perfect for families, and come with all the modern conveniences that one could ask for.