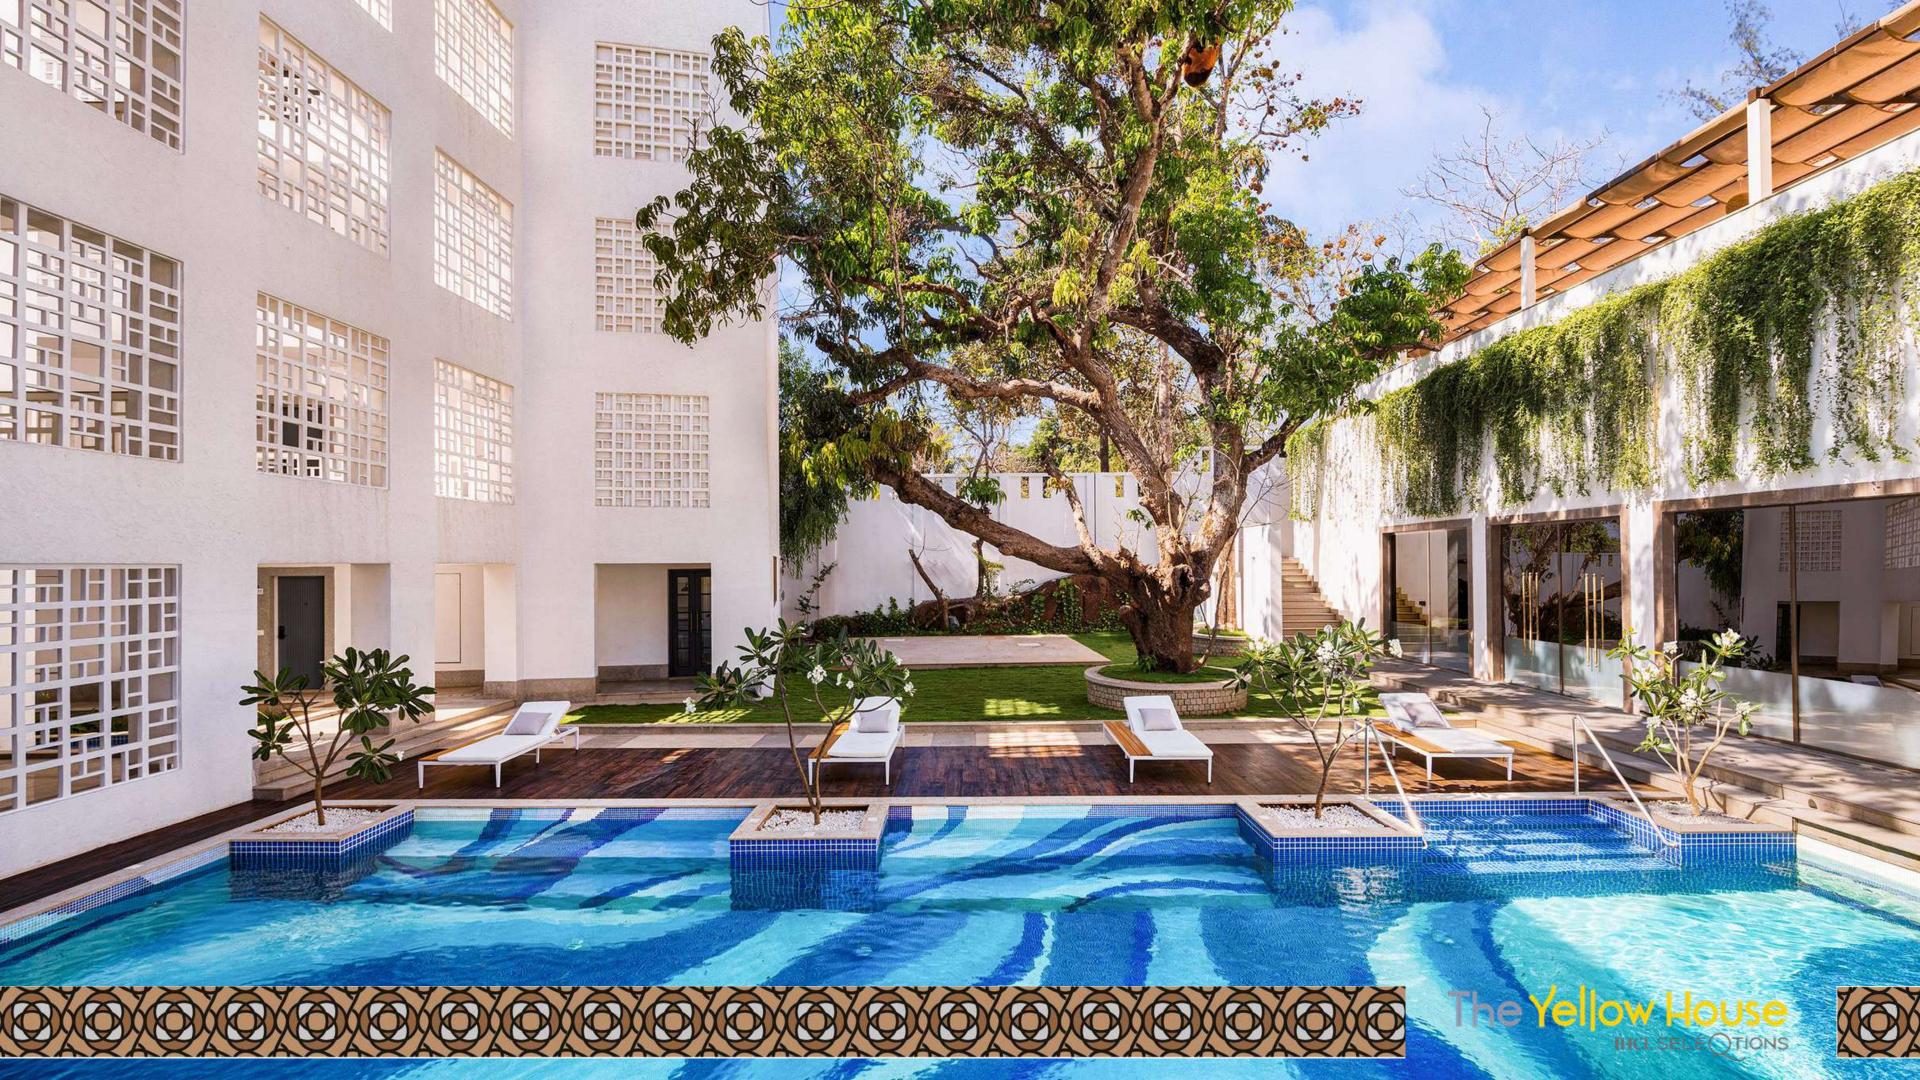

#### A Stay To Remember

Nestled amidst the verdant landscape of Goa, The Yellow House offers a stay that is truly unforgettable. The property boasts of two wings - the Modern Wing and the Heritage Wing - each exuding its own unique charm and character. The Modern Wing is a celebration of design reflecting Goan roots in the flooring and the furnishings. The rooms that are spread across two levels, each of which are tastefully appointed and come equipped with luxurious amenities. The ground level rooms come with a private splash pool or a serene garden, while the deluxe rooms and suites feature balconies that overlook the lush surroundings. On the other hand, the Heritage Wing is a reflection of the region's rich cultural heritage, featuring two spacious rooms that are perfect for families, and come with all the modern conveniences that one could ask for.