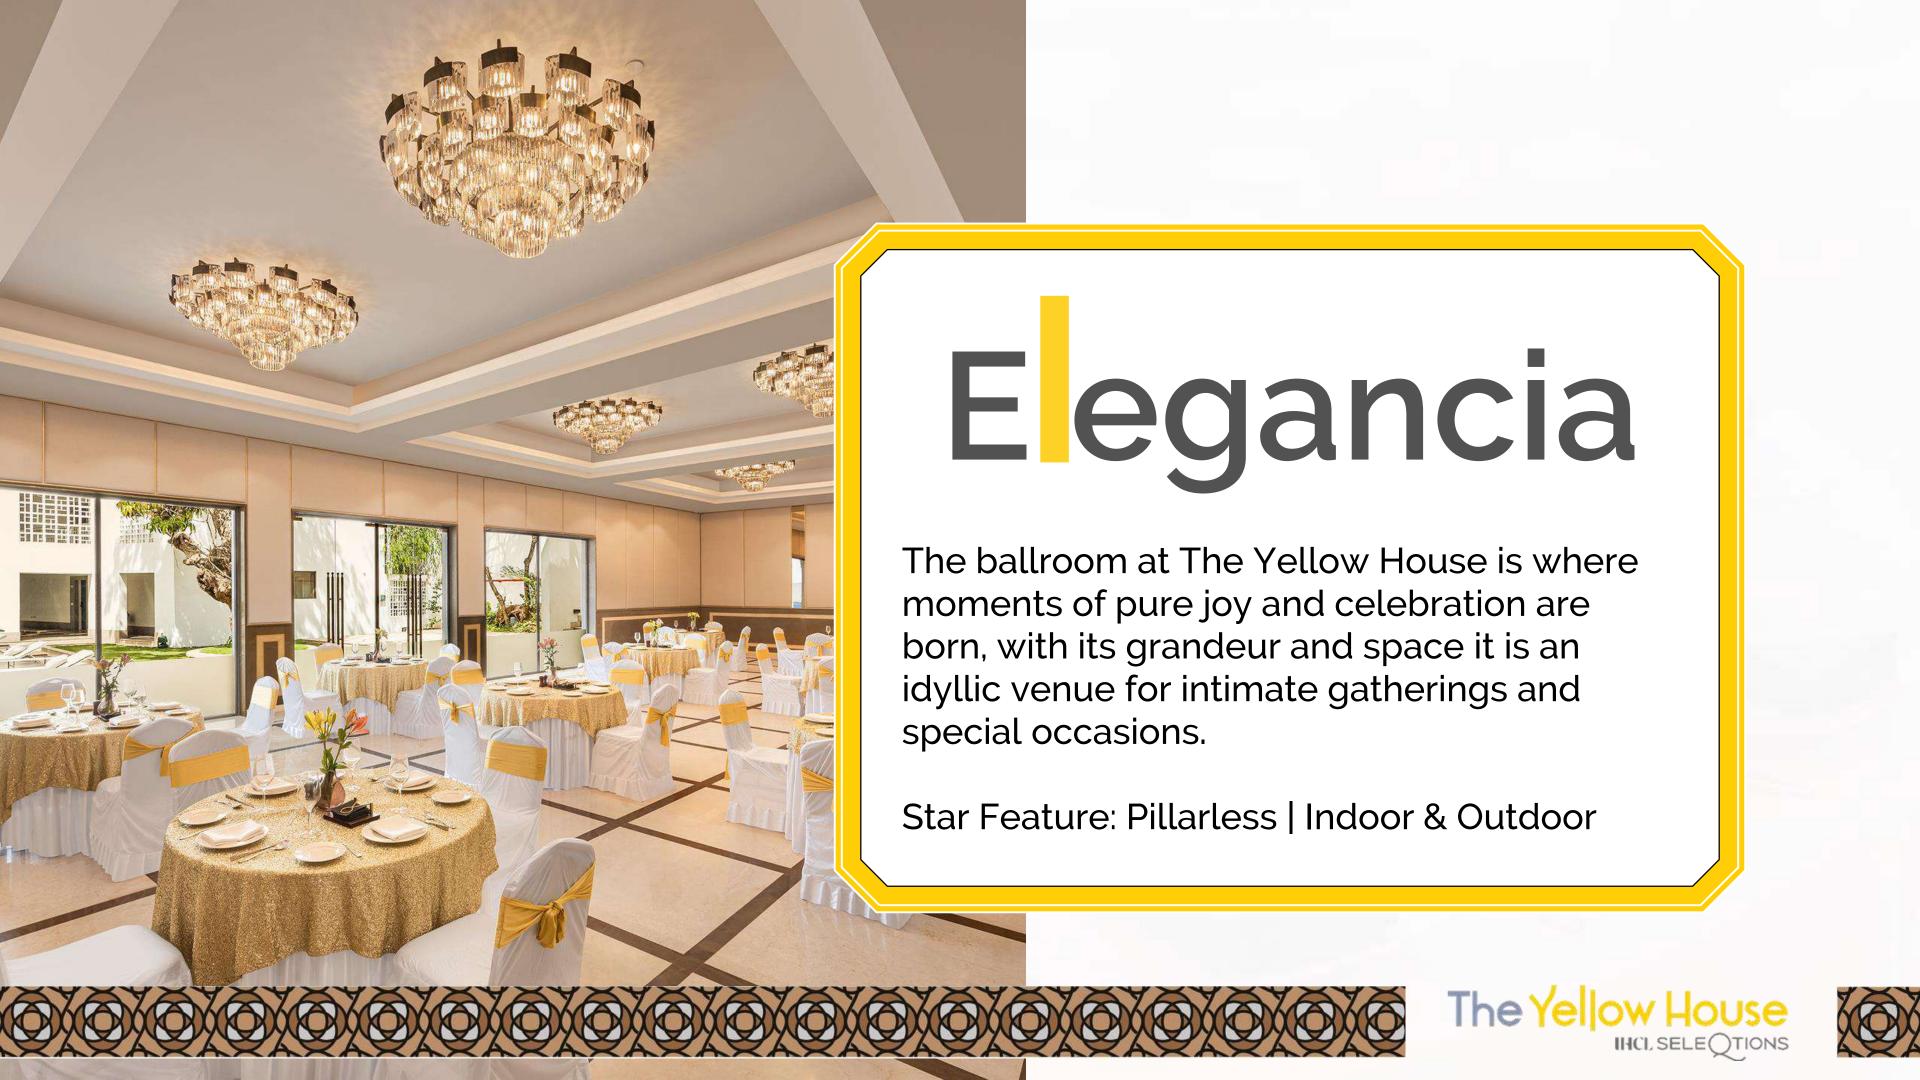

gn reflecting Goan roots in the flooring and the furnishings. The rooms that are spread across two levels, each of which are tastefully appointed and come equipped with luxurious amenities. The ground level rooms come with a private splash pool or a serene garden, while the deluxe rooms and suites feature balconies that overlook the lush surroundings. On the other hand, the Heritage Wing is a reflection of the region's rich cultural heritage, featuring two spacious rooms that are perfect for families, and come with all the modern conveniences that one could ask for.













# **ACCOMMODATION**



**Deluxe Room**With Balcony



Deluxe Room With Garden



Premium Room With Balcony



Premium Room With Plunge Pool



**SeleQtions Suite** 





























































# Thank You!