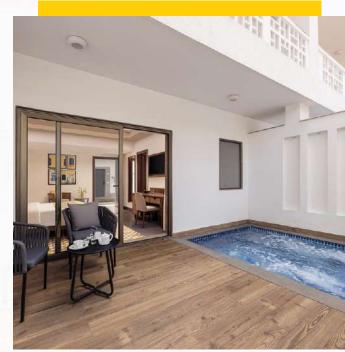

#### A Stay To Remember

Nestled amidst the verdant landscape of Goa, The Yellow House offers a stay that is truly unforgettable. The property boasts of two wings - the Modern Wing and the Heritage Wing - each exuding its own unique charm and character. The Modern Wing is a celebration of design reflecting Goan roots in the flooring and the furnishings. The rooms that are spread across two levels, each of which are tastefully appointed and come equipped with luxurious amenities. The ground level rooms come with a private splash pool or a serene garden, while the deluxe rooms and suites feature balconies that overlook the lush surroundings. On the other hand, the Heritage Wing is a reflection of the region's rich cultural heritage, featuring two spacious rooms that are perfect for families, and come with all the modern conveniences that one could ask for.

# **ACCOMMODATION**

**Deluxe Room**With Balcony

Deluxe Room With Garden

Premium Room With Balcony

Premium Room With Plunge Pool

**SeleQtions Suite** 