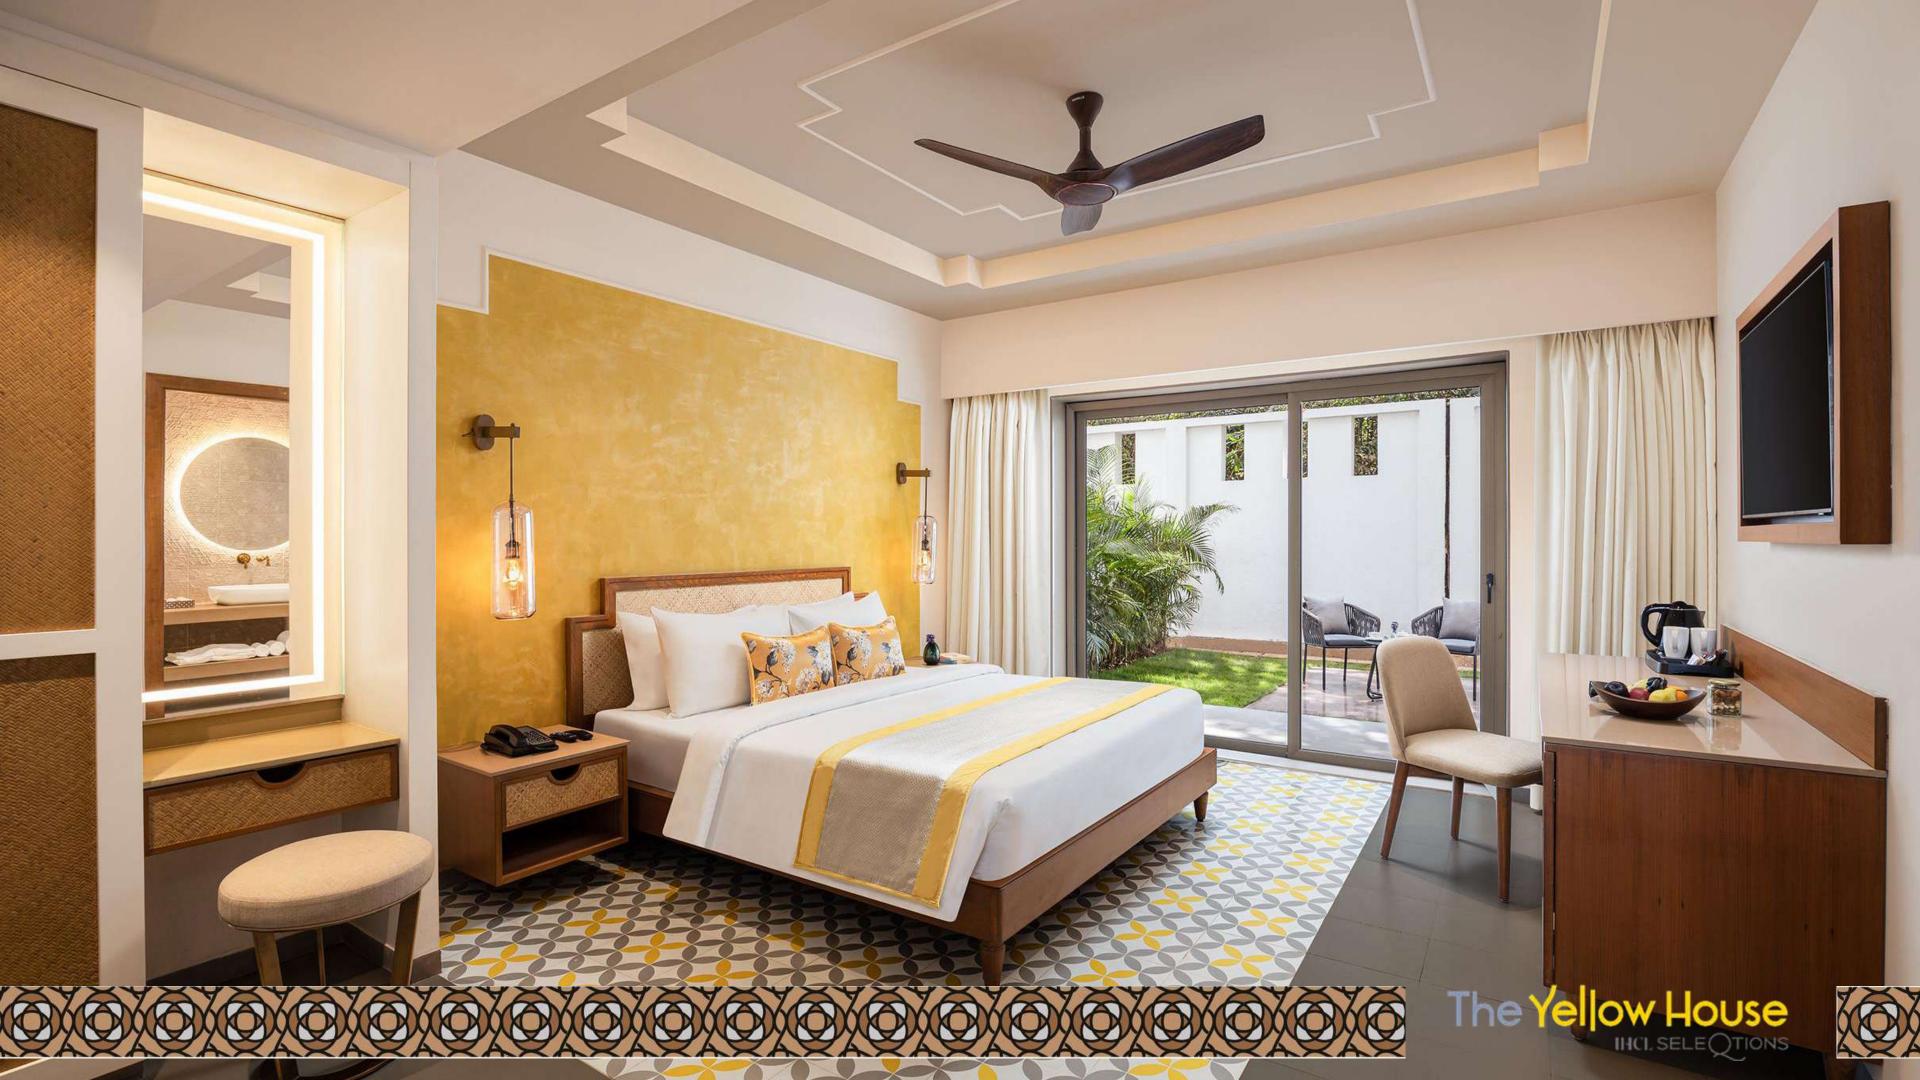

#### A Stay To Remember

Nestled amidst the verdant landscape of Goa, The Yellow House offers a stay that is truly unforgettable. The property boasts of two wings - the Modern Wing and the Heritage Wing - each exuding its own unique charm and character. The Modern Wing is a celebration of design reflecting Goan roots in the flooring and the furnishings. The rooms that are spread across two levels, each of which are tastefully appointed and come equipped with luxurious amenities. The ground level rooms come with a private splash pool or a serene garden, while the deluxe rooms and suites feature balconies that overlook the lush surroundings. On the other hand, the Heritage Wing is a reflection of the region's rich cultural heritage, featuring two spacious rooms that are perfect for families, and come with all the modern conveniences that one could ask for.