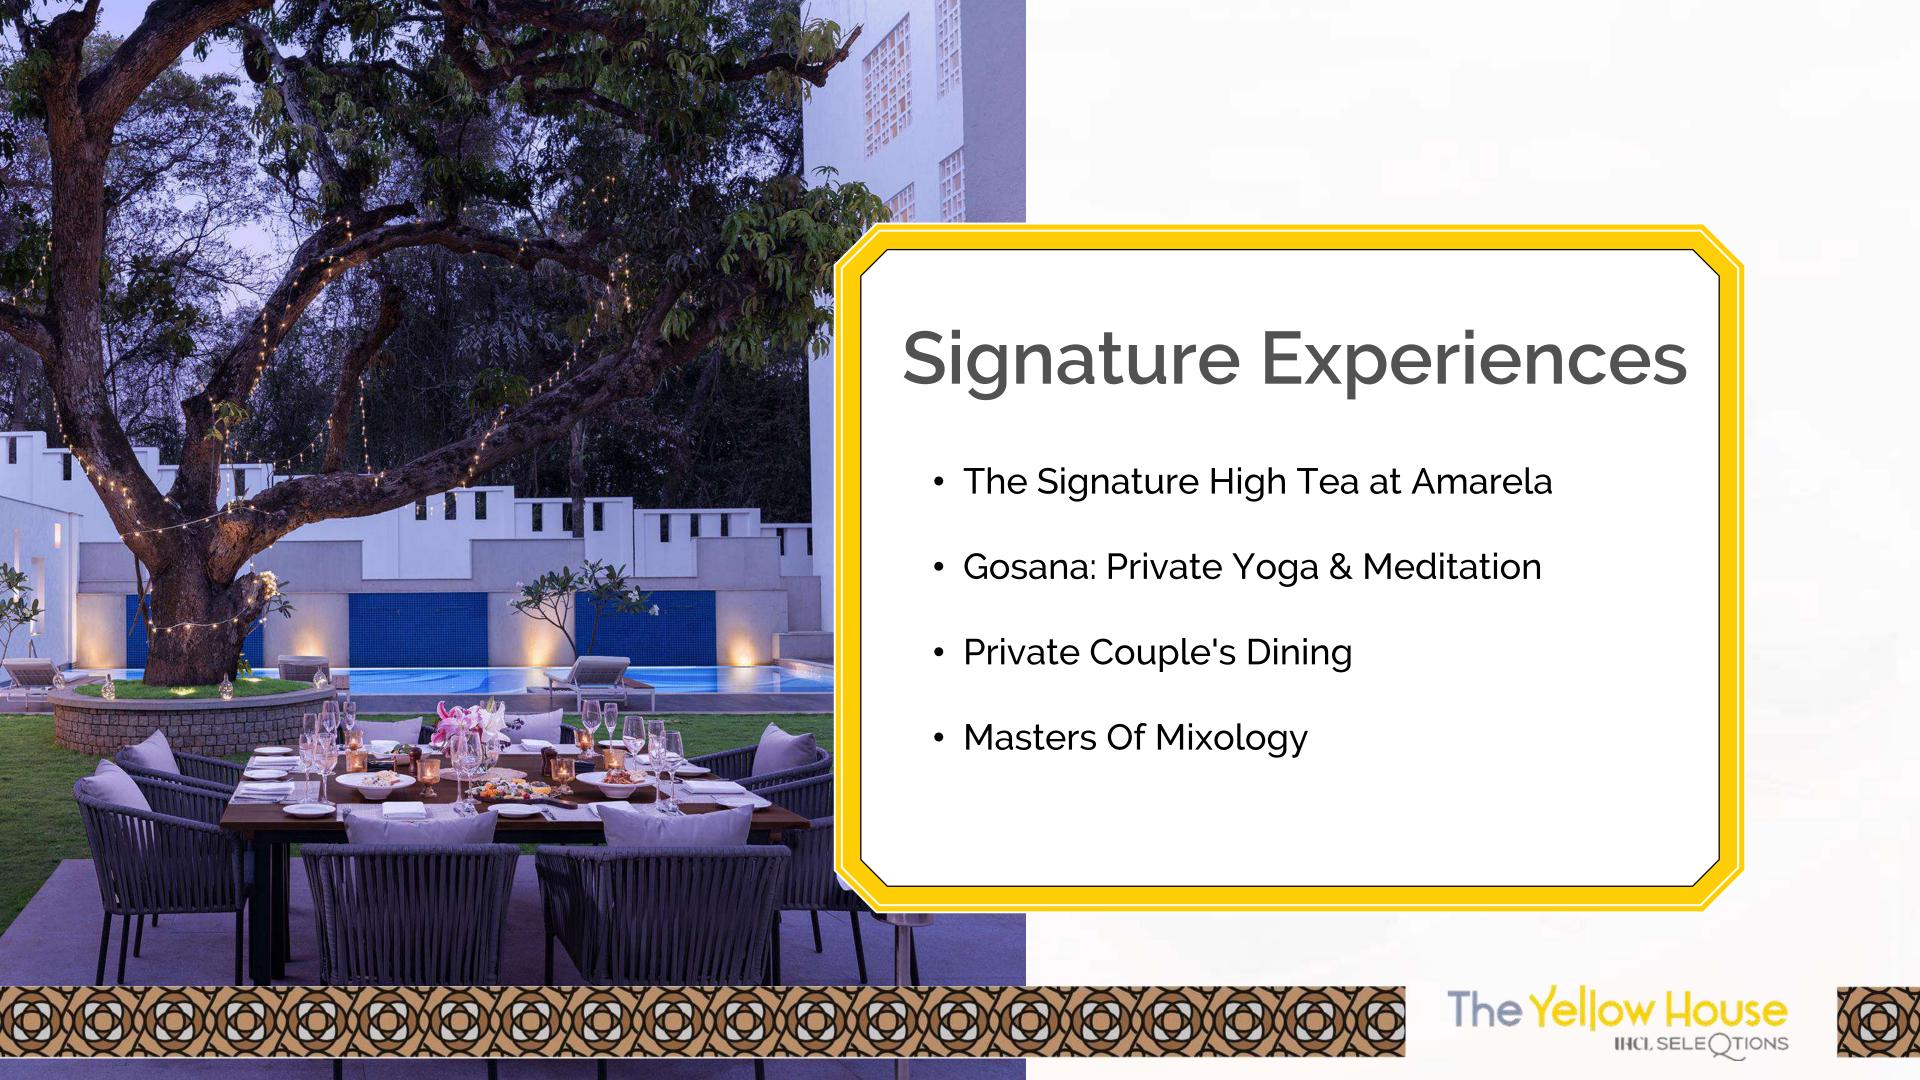

cting Goan roots in the flooring and the furnishings. The rooms that are spread across two levels, each of which are tastefully appointed and come equipped with luxurious amenities. The ground level rooms come with a private splash pool or a serene garden, while the deluxe rooms and suites feature balconies that overlook the lush surroundings. On the other hand, the Heritage Wing is a reflection of the region's rich cultural heritage, featuring two spacious rooms that are perfect for families, and come with all the modern conveniences that one could ask for.













# **ACCOMMODATION**



**Deluxe Room**With Balcony



Deluxe Room With Garden



Premium Room With Balcony



Premium Room With Plunge Pool



**SeleQtions Suite** 





























































# Thank You!