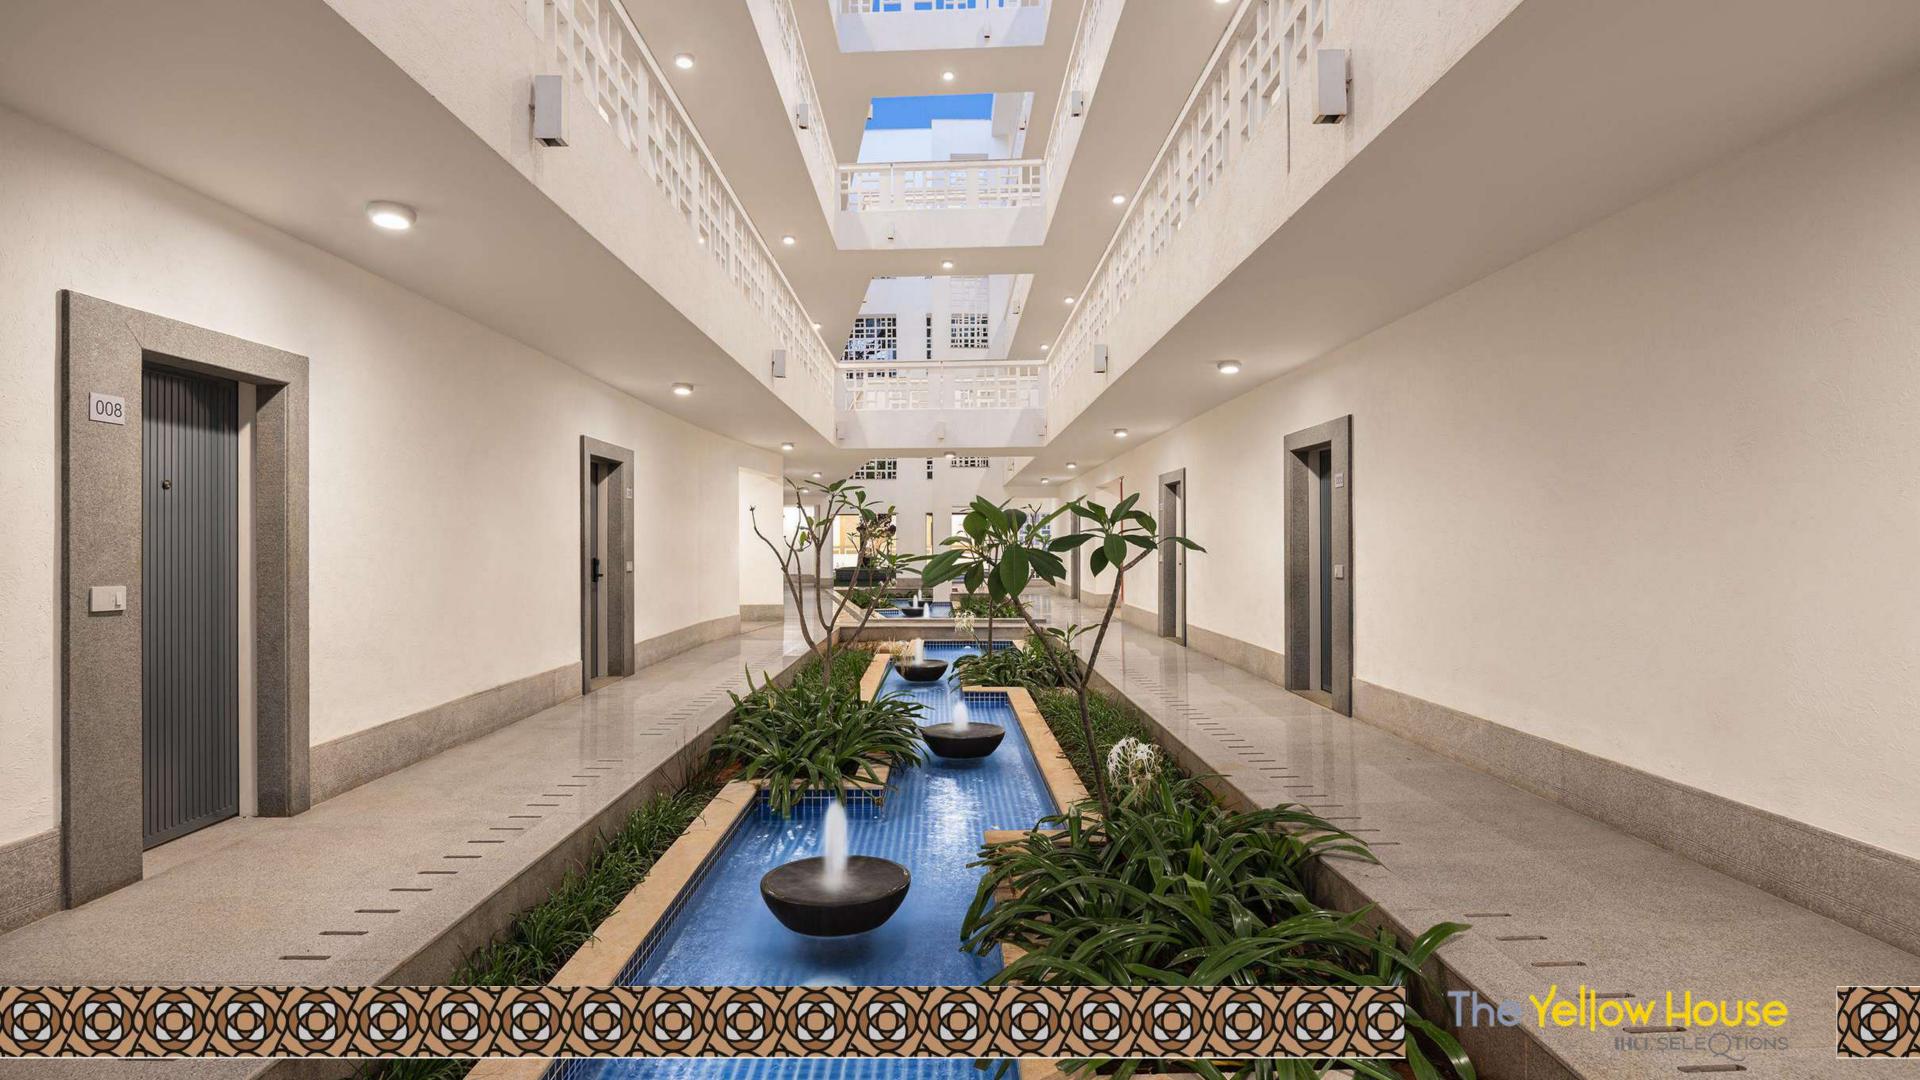

#### A Stay To Remember

Nestled amidst the verdant landscape of Goa, The Yellow House offers a stay that is truly unforgettable. The property boasts of two wings - the Modern Wing and the Heritage Wing - each exuding its own unique charm and character. The Modern Wing is a celebration of design reflecting Goan roots in the flooring and the furnishings. The rooms that are spread across two levels, each of which are tastefully appointed and come equipped with luxurious amenities. The ground level rooms come with a private splash pool or a serene garden, while the deluxe rooms and suites feature balconies that overlook the lush surroundings. On the other hand, the Heritage Wing is a reflection of the region's rich cultural heritage, featuring two spacious rooms that are perfect for families, and come with all the modern conveniences that one could ask for.