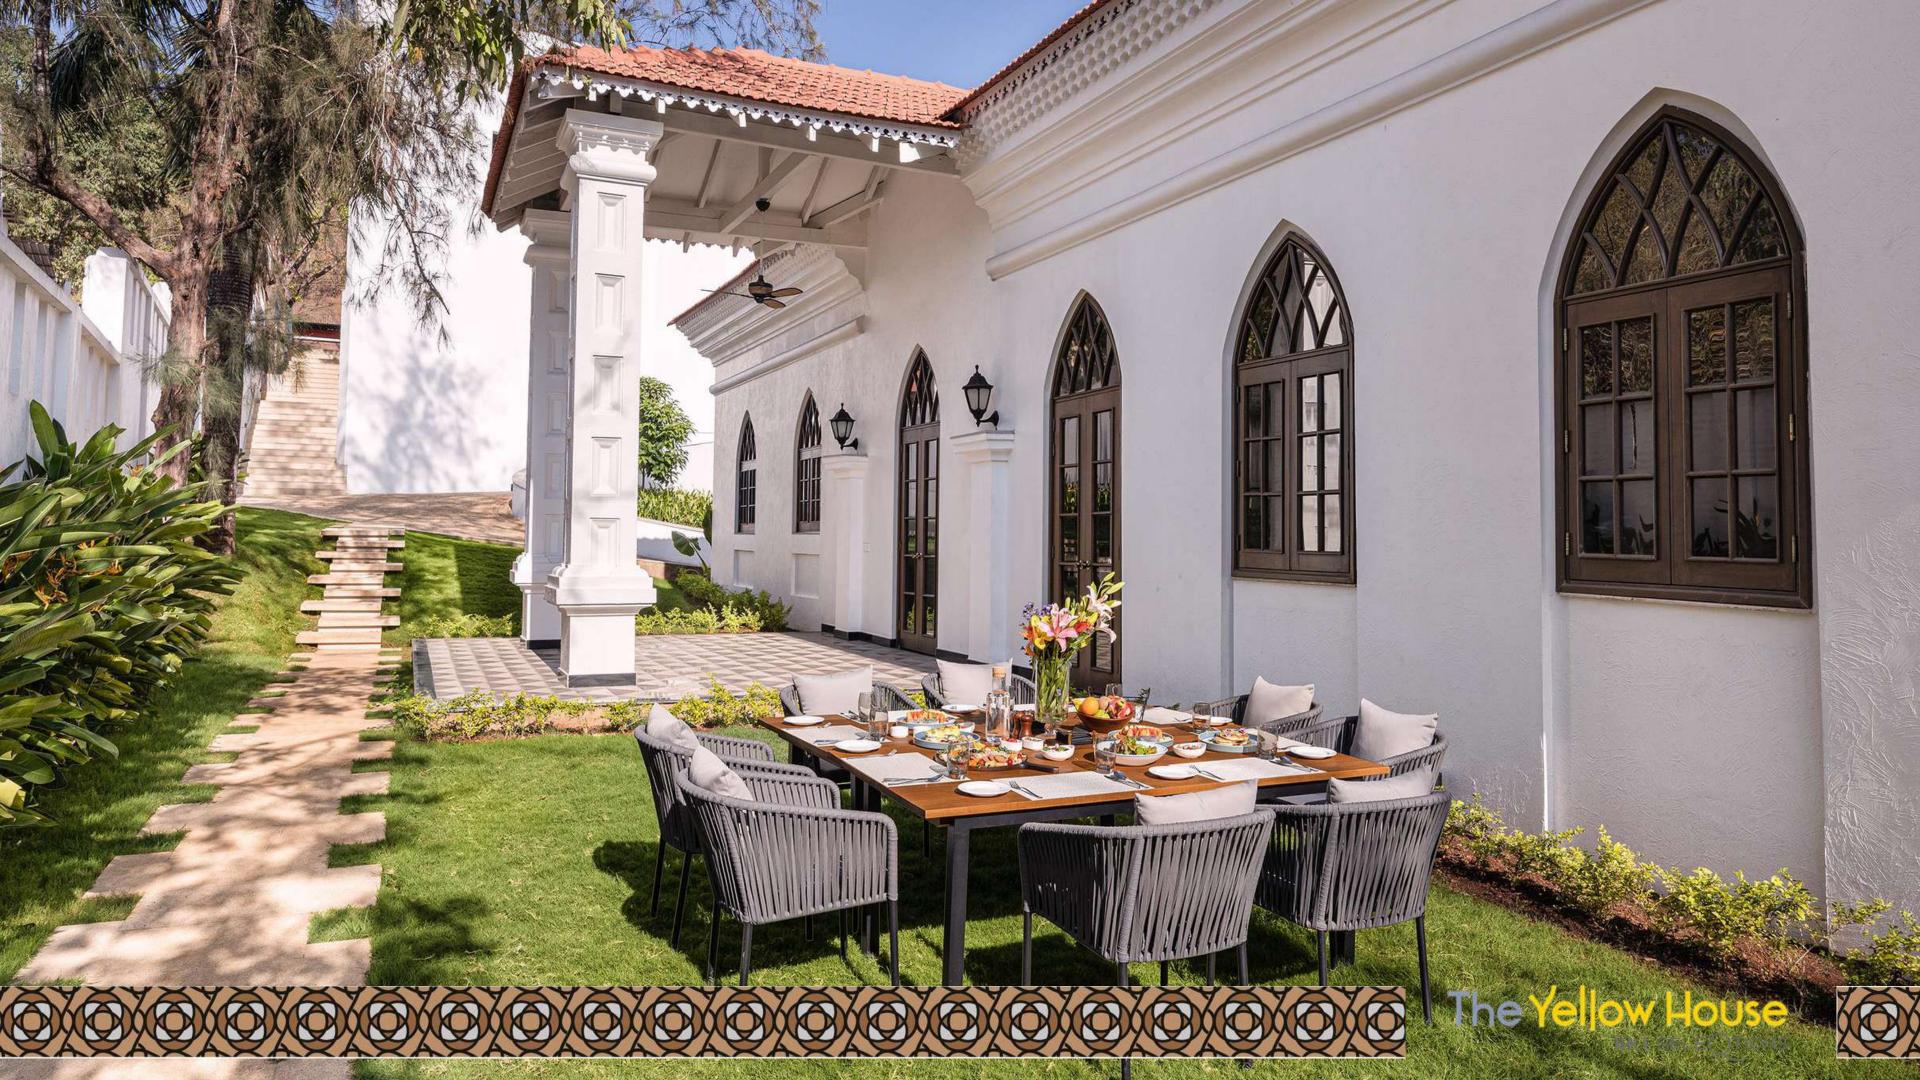

f design reflecting Goan roots in the flooring and the furnishings. The rooms that are spread across two levels, each of which are tastefully appointed and come equipped with luxurious amenities. The ground level rooms come with a private splash pool or a serene garden, while the deluxe rooms and suites feature balconies that overlook the lush surroundings. On the other hand, the Heritage Wing is a reflection of the region's rich cultural heritage, featuring two spacious rooms that are perfect for families, and come with all the modern conveniences that one could ask for.













# **ACCOMMODATION**



**Deluxe Room**With Balcony



Deluxe Room With Garden



Premium Room With Balcony



Premium Room With Plunge Pool



**SeleQtions Suite** 





























































# Thank You!