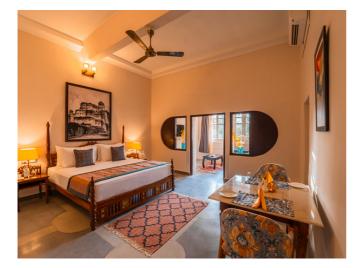

## Accommodations

**02** Junior Suites: 650 sqft well-lit spaces come with a spacious bedroom, an adjoining Lounge/TV room and a dining space. A large and well-appointed bathroom adds to your comfort. Ideal for a family.

**07 Premium Hideaway Rooms**: 325 sqft with a poster bed, comfortable sofa seating, large flat-screen tv and a well-lit bathroom.

**03 Standard Hideaway Rooms**: 250 sqft. the room comes with a 10 inches mattress, flat screen television, tea/coffee maker, mini bar and an attached bathroom.