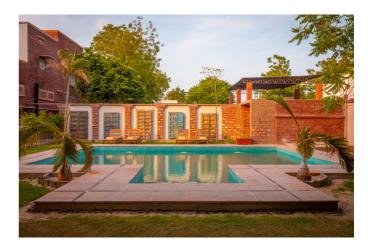

# **Facilities**

The Courtyard - Put your feet up and relax with your favourite book under a huge Neem tree.

Greens by The Pool – A lovely area at the House which adjoins the soothing water of the swimming pool. Sip your drink, sunbathe and lose yourself to the surroundings.