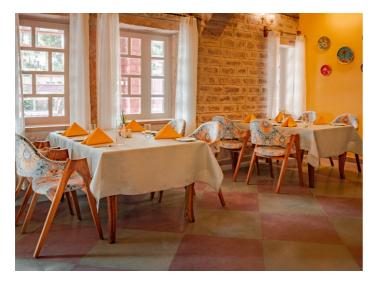

## Dining

Sands of Time: Sand and stone finished walls, an arched roof with girders, and large windows with views of the outdoors, all taking you back in time, is Sands of Time, our multi-cuisine restaurant. We offer an amazing array of Rajasthani, North Indian and Continental delicacies.

You have the option of air-conditioned indoor seating or then in the beautiful lawns outside the restaurant. Breakfast is served from 0730 to 1030 hrs; lunch from 1230 to 1430 hrs; and dinner from 1930 to 2230 hrs. We provide limited room service at a nominal additional charge.