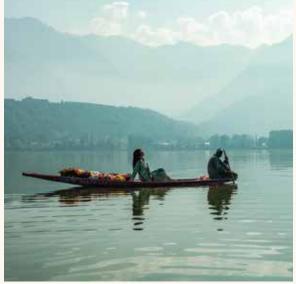

#### SUNSET SHIKARA RIDE

Glide through the mirrored waters of Dal Lake aboard a traditional Shikara where the calm waters reflect hues of pink and gold and an unrivalled view of the floating gardens and houseboats.

#### GLIDE ALONG DAL LAKE

Discover the enchanting beauty of Dal Lake as you glide over its shimmering waters on a traditional Shikara with unparalleled views of the surrounding mountains and floating markets.