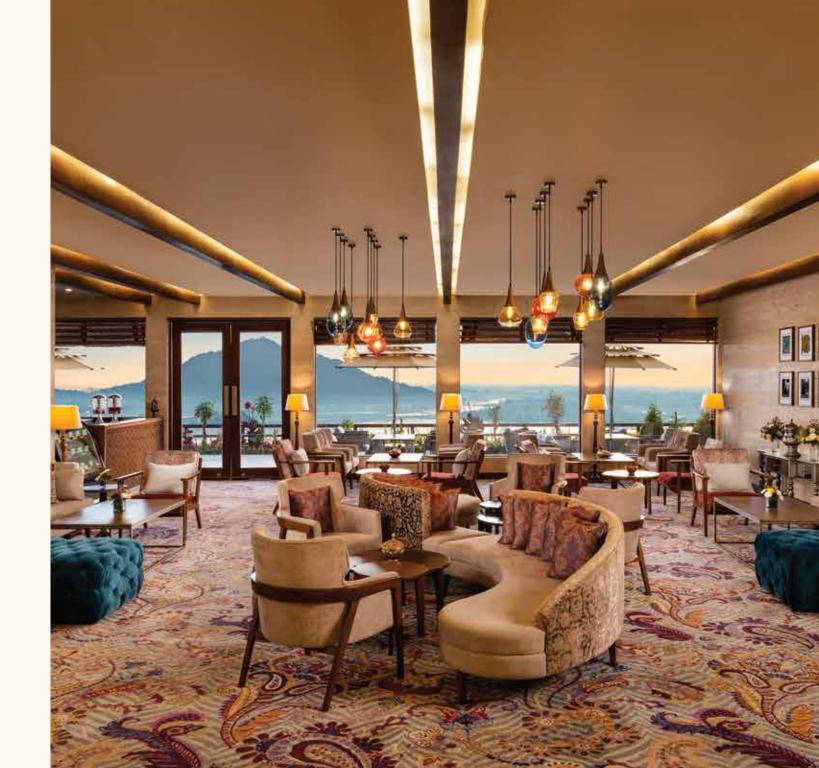

#### TULIP LOUNGE

With elegant outdoor seating that overlooks the property's lush gardens, the shimmering Dal Lake, the towering Zabarwan mountains and the city's iconic landmarks like Char Chinar, Hari Parwat, Pari Mahalas well as the famed Tulip Garden, it is a visual feast. Paying tribute to Kashmir's rich craftsmanship with intricate artwork, every moment here is a journey into the region's cultural legacy.