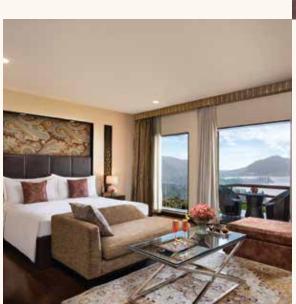

# LUXURY SUITE (KING BED & 1 BEDROOM)

These suites are situated atop the main complex and adorned with plush furnishings with a large balcony, living room, dining area, spacious bedroom and stunning views of the Dal Lake.

## PRESIDENTIAL SUITE (2 BEDROOMS)

Nestled atop the main complex, with two exquisitely appointed bedrooms, this suite is designed an expansive private sitting area and floor-to-ceiling windows.