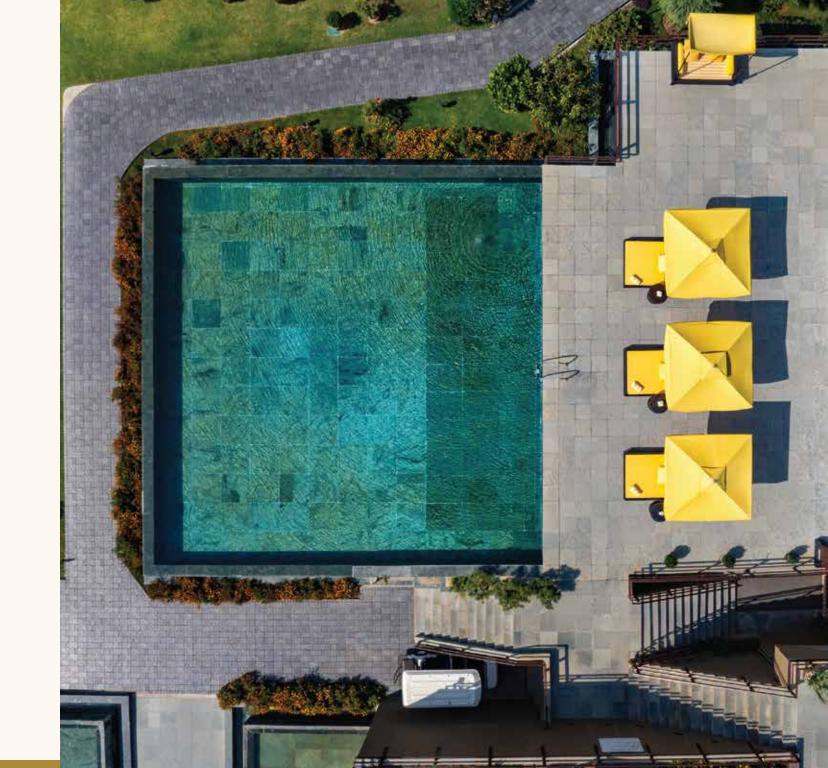

#### SWIMMING POOL

The outdoor pool offers an unparalleled experience of luxury and serenity. As you float in the azure waters, be captivated by the breathtaking views of the iconic Dal Lake shimmering below and the towering mountains standing sentinel on the horizon.

(Pool remains closed in winter)