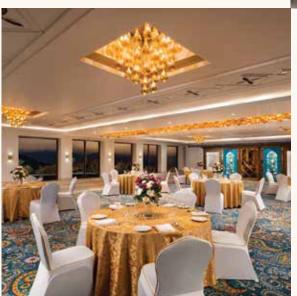

# EVENTS AND BANQUETS

Envision a celebration or corporate event framed by the majestic Zabarwan Mountains, where every detail speaks of opulence and every view enchants the soul. Our expansive banqueting halls, with floor-to-ceiling windows that reveal panoramic vistas of Kashmir's natural splendour, offer a setting as breathtaking as the occasion itself.

#### **AFTAB**

The perfect setting for lavish weddings, sophisticated soirées and grand corporate gatherings, where every detail is illuminated by the region's natural splendour. Aftab's spacious layout is versatile and ideal for hosting conferences, elegant weddings or opulent banquets, where every detail is curated with the finest craftsmanship and service. An additional 206 sq. mt. of pre-functional area is also attached to the hall.

#### МЕНТАВ

With its rich décor and floor-to-ceiling windows, Mahtab is perfect for refined dinners, cocktail receptions, or sophisticated soirées. Offering a bespoke experience that is both timeless and luxurious, the venue is the perfect canvas for your most cherished celebrations or high-profile corporate gatherings, ensuring that every moment is wrapped in luxury. An additional 206 sq. mt. of pre-functional area is also attached to the hall.