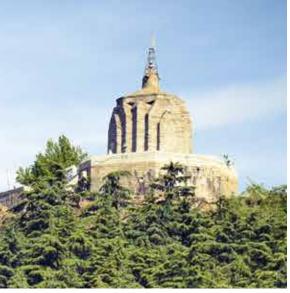

#### SHANKARACHARYA TEMPLE

Perched atop a hill, the Shankaracharya Temple offers a spiritual retreat with panoramic views of Srinagar and Dal Lake. The Hindu shrine, dedicated to Lord Shiva, is a serene spot for reflection.