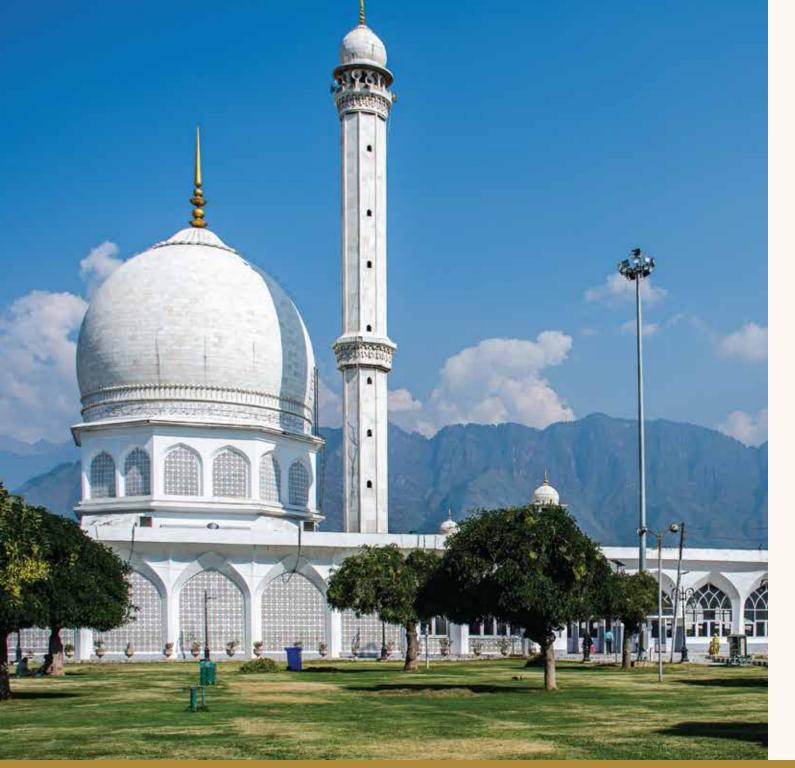

#### HAZRATBAL MOSQUE

Perched on the northern shores of Dal Lake, Hazratbal Mosque is a sacred shrine with a white marble façade and is revered for housing a relic believed to be the hair of Prophet Muhammad.