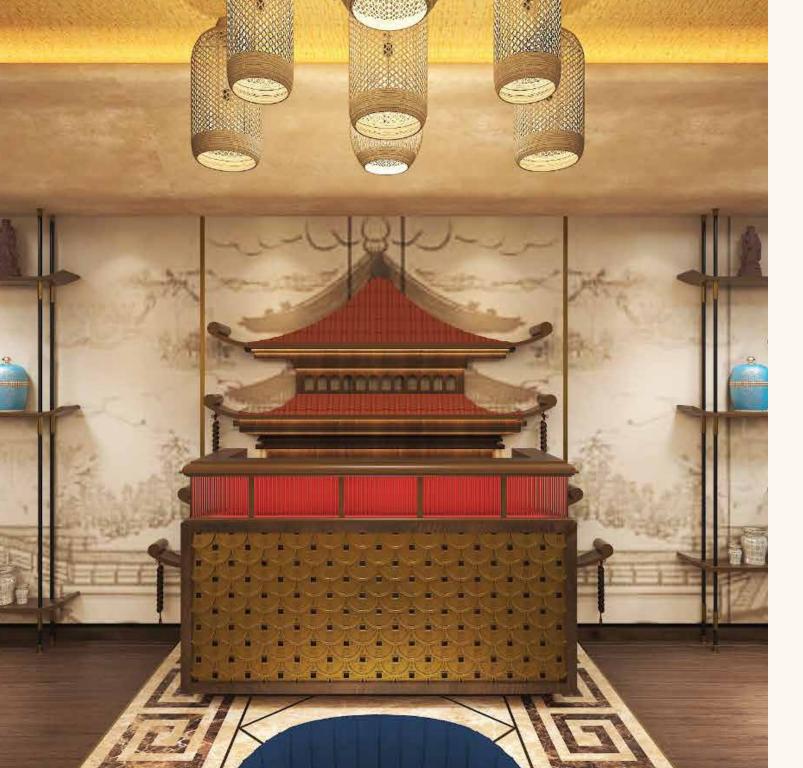

#### JADE DRAGON

The oriental haven is a masterpiece of elegance, offering a dining experience amidst stylish interiors—adorned in soothing cream and golden hues—punctuated by cherry blossom-patterned rugs, a nod to the beauty and delicacy of the East.