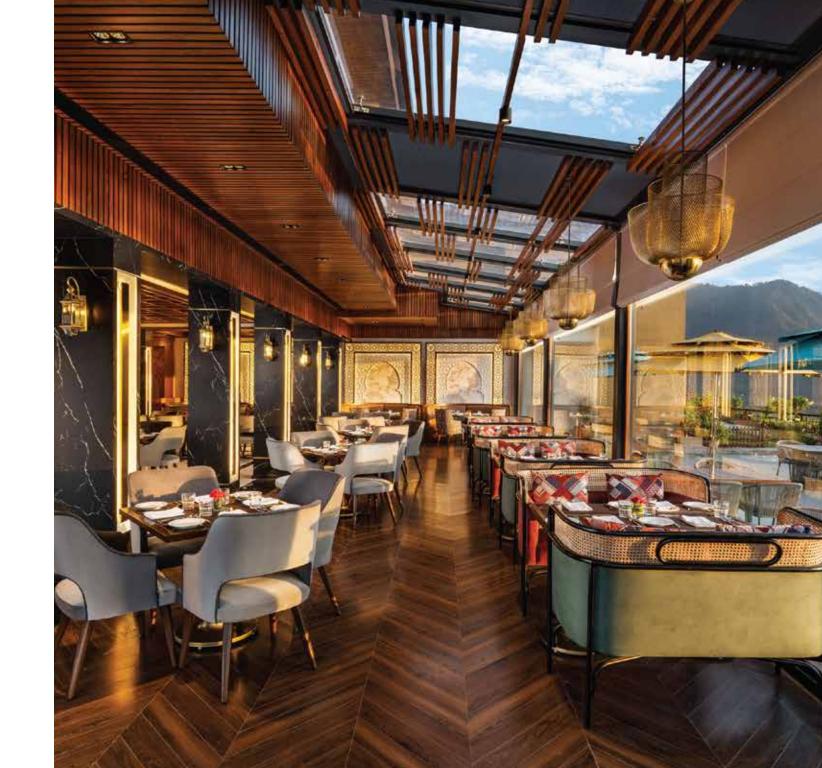

#### JADE DRAGON

The oriental haven is a masterpiece of elegance, offering a dining experience amidst stylish interiors—adorned in soothing cream and golden hues—punctuated by cherry blossom-patterned rugs, a nod to the beauty and delicacy of the East.