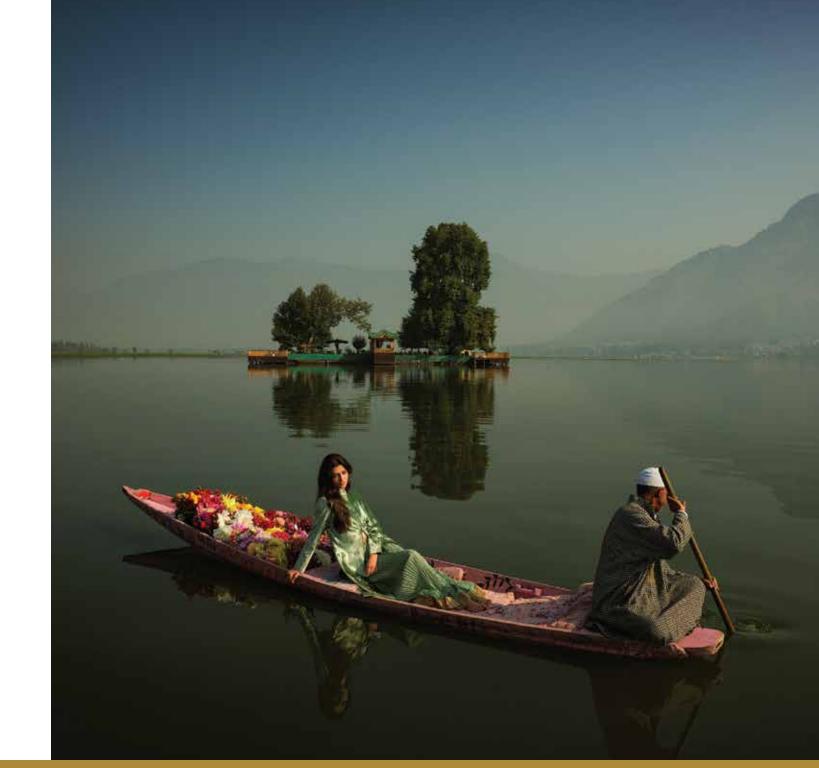

#### SUNSET SHIKARA RIDE

Glide through the mirrored waters of Dal Lake aboard a traditional Shikara where the calm waters reflect hues of pink and gold and an unrivalled view of the floating gardens and houseboats.

#### GLIDE ALONG DAL LAKE

Discover the enchanting beauty of Dal Lake as you glide over its shimmering waters on a traditional Shikara with unparalleled views of the surrounding mountains and floating markets.