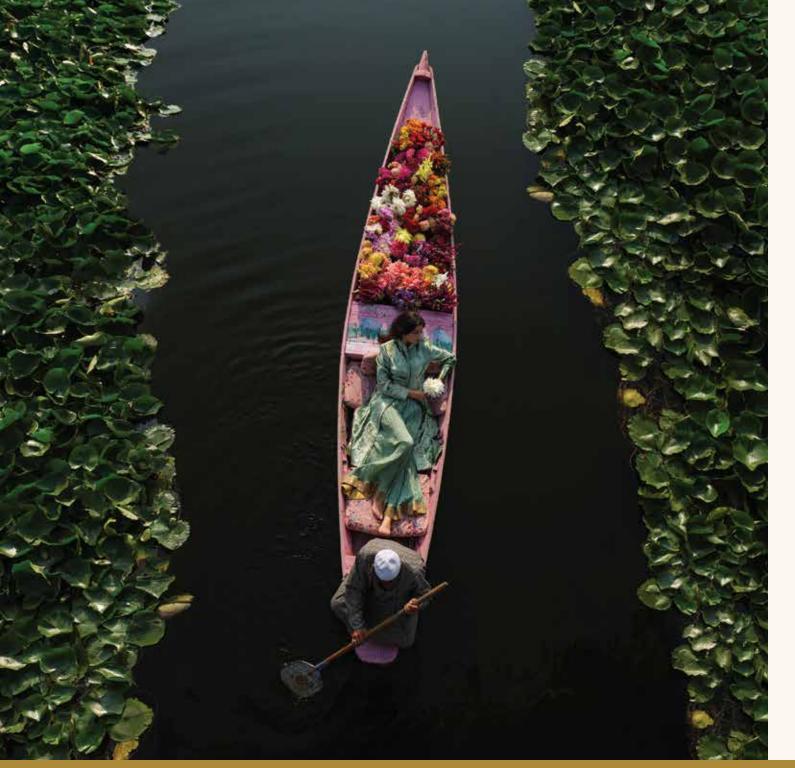

#### SUNSET SHIKARA RIDE

Glide through the mirrored waters of Dal Lake aboard a traditional Shikara where the calm waters reflect hues of pink and gold and an unrivalled view of the floating gardens and houseboats.