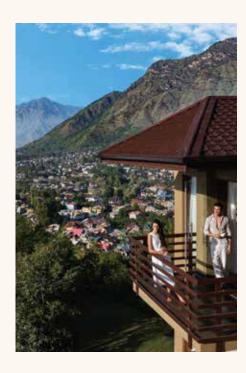

### DELUXE ROOMS (KING BED)

The Deluxe Room offers 51 sq. m. of luxurious elegance. where every detail whispers indulgence. The ground floor rooms have private gardens while the first floor rooms offer views of the Zabarwan Mountains or facing the Dal Lake.

#### LUXURY ROOM (KING BED)

Spread over 53 sq. m. of lavish interiors, the Luxury Room is tastefully appointed, with plush furnishings and soft colours. They are a leisurely stroll from the main building and at the end of a scenic walkway surrounded by lush gardens.