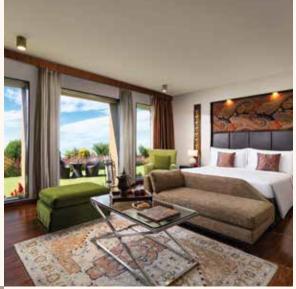

#### SUPERIOR ROOM (KING BED)

A haven of refined luxury, the lake-facing Superior Room is spread over 47 sq. mt. The room features a sit-out, plush king beds and bespoke services, all designed for a tranquil, luxurious stay.