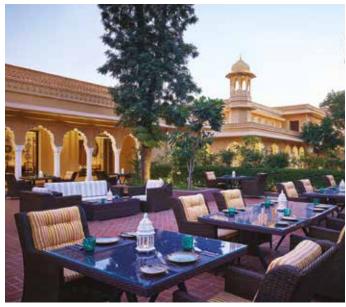

# LA TERRAZA

Outdoor seating, perfect for casual dining under the stars, adds to the allure of Spanish-themed dining at La Terraza, an alfresco space adjacent to the La Mesa.