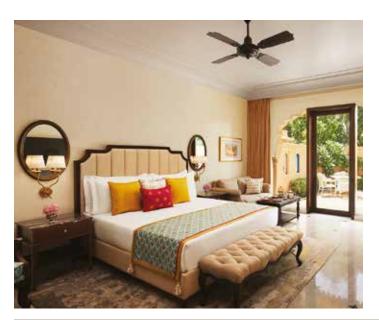

# LUXURY ROOMS

44 Sq.m. and more in size, the Luxury rooms are artfully designed and offer a private courtyard, ideal for intimate dining and sparkling conversations.

#### PALACE ROOMS

Embrace vibrance, with regal rooms 45 Sq.m. in size, that house a vintage-styled, five-fixture bathroom and a private courtyard, ideal for celebratory evenings.