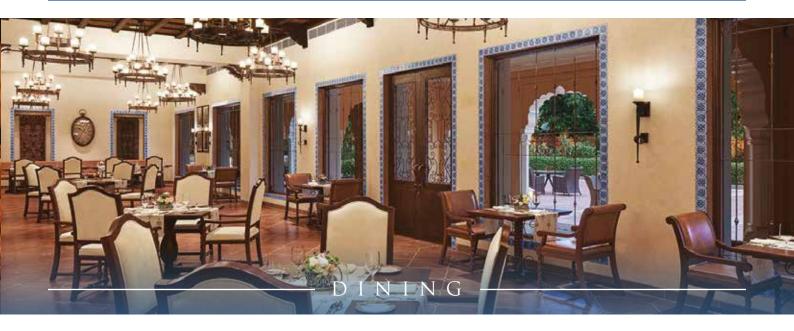

# LA MESA

Eclectic dishes await gourmands at the Spanish-themed multicuisine restaurant, accented with artistic décor that celebrates Spanish art and architecture. Get cosy at the private dining room.

#### **DINING**

SPANISH THEMED ALL DAY DINING, LA MESA
LA TERRAZA ALFRESCO DINING
LIBRARY THEMED COCKTAIL LOUNGE, 1835
PRIVATE DINING