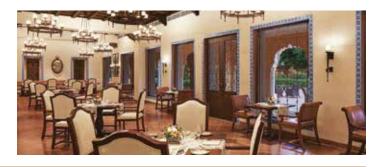

# LA MESA

Eclectic dishes await gourmands at the Spanish-themed multicuisine restaurant, accented with artistic décor that celebrates Spanish art and architecture. Get cosy at the private dining room.

# LA TERRAZA

Outdoor seating, perfect for casual dining under the stars, adds to the allure of Spanish-themed dining at La Terraza, an alfresco space adjacent to the La Mesa.