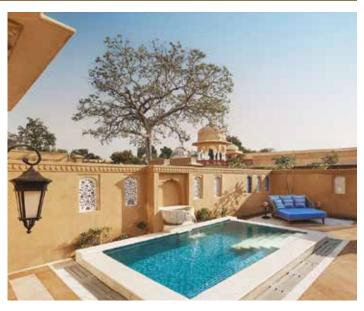

#### LUXURY SUITE WITH PLUNGE POOL

The luxury suite delights twice-over with its 55 Sq.m. sprawl, elegant private courtyard and a plunge pool. A large living area, flamboyantly designed bedroom, five fixture bathroom and handpicked amenities make you feel truly privileged.