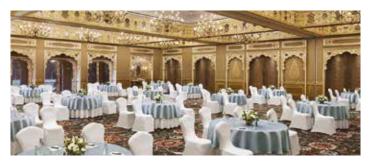

#### MAHARANI MAHAL

An awe-inspiring hall (305 Sq.m.) lined with traditional arches, hand-painted silk paneling, and aglow with stunning glass & crystal chandeliers is heralded by ornately carved metal doors. Its antique mirror ceiling exudes the aura of royal courts. With adjoining gardens, a complex of sprawling lawns the venue has an exclusive seat on the palace grounds and accommodates 300 people.