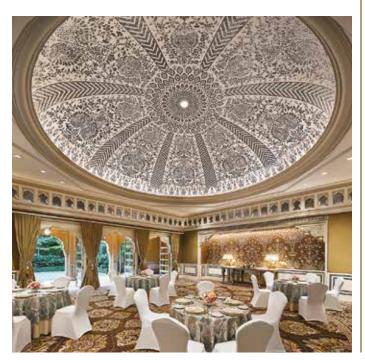

# CHANDRA MAHAL

A silver-themed hall (100 Sq.m.), the Chandra Mahal carries an air of elegance. With an imposing dome and its majestic yet delicate thikree work, it sets the tone for the experience to expect and accommodates 120 people along with the lawns. Grand and yet intimate. With a verandah that overlooks the Jas Bagh garden, it is reminiscent of a princely suite.