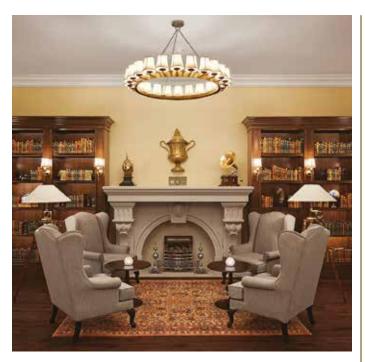

# 1835

Fine spirits and sparkling conversations belong at the swish, library-themed cocktail lounge, that is dressed immaculately with rare artifacts, trophies and 200-year-old books for company. Al-fresco seating is also available.