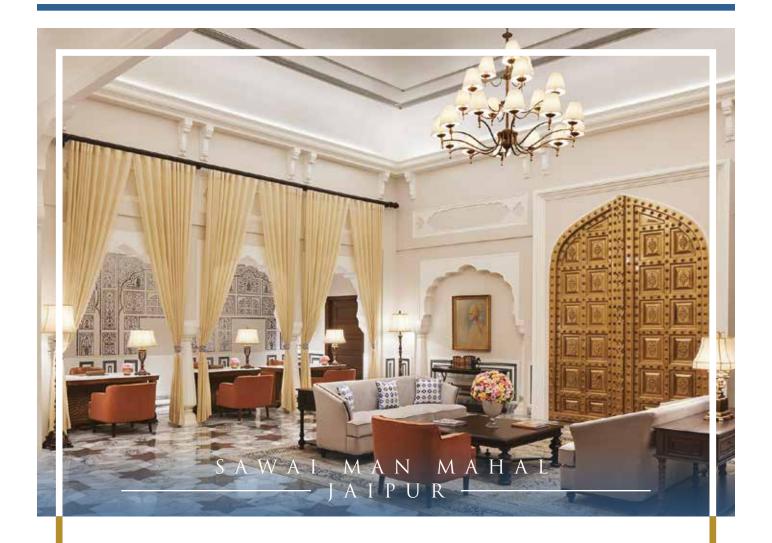

Sawai Man Mahal evokes the essence of Jaipur with design tributes. Its hall of 24 pillars mirror those at City Palace, while the grand lobby which predates even the Rambagh Palace with which it shares premises, showboats the 187 years old Golden Gate - Rambagh Palace's original gilded entrance.

Delicate thikree work, hand painted murals, the medley of tiles & stones, carefully preserved artifacts, vintage photographs and a subdued but colourful livery marks out this palace as special.

Artfully designed rooms & suites present Rajputana heritage with a contemporary flavour, while private courtyards and plunge pools exude majesty.