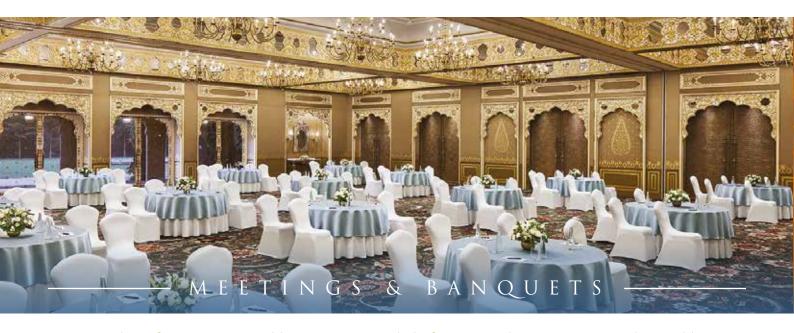

Venues here for meetings and banquets are truly befitting royalty. Be it spectacular weddings, elegant soirees or high-powered conferences, fellowship remains grand whether indoors or outdoors.

#### MAHARANI MAHAL

An awe-inspiring hall (305 Sq.m.) lined with traditional arches, hand-painted silk paneling, and aglow with stunning glass & crystal chandeliers is heralded by ornately carved metal doors. Its antique mirror ceiling exudes the aura of royal courts. With adjoining gardens, a complex of sprawling lawns the venue has an exclusive seat on the palace grounds and accommodates 300 people.

# CHANDRA MAHAL

A silver-themed hall (100 Sq.m.), the Chandra Mahal carries an air of elegance. With an imposing dome and its majestic yet delicate thikree work, it sets the tone for the experience to expect and accommodates 120 people along with the lawns. Grand and yet intimate. With a verandah that overlooks the Jas Bagh garden, it is reminiscent of a princely suite.