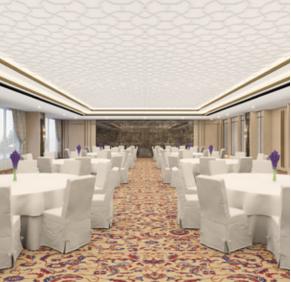

#### BALLROOM 1

Located on the banquet floor, Ballroom 1 spans 496 sq. mts., offering a sophisticated space with stunning French windows overlooking the airport. Perfect for grand gatherings, it seamlessly blends elegance with functionality.

#### BALLROOM 2

With 244.51 sq. mts. of refined space, Ballroom 2 features large French windows overlooking the airport. Designed to host up to 225 guests, it is ideal for intimate celebrations and corporate gatherings.