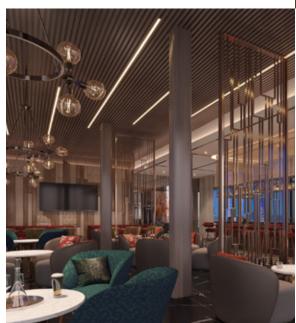

#### INFINITY BAR

Perched on the terrace, the Infinity Bar offers breathtaking views of the city and countryside, making it the perfect spot to unwind. Enjoy an extensive range of Indian and international spirits paired with delectable finger foods.

#### TAJ CLUB LOUNGE

Nestled on the terrace, the Taj Club Lounge boasts sweeping views of the countryside and distant hills. This exclusive space offers a serene escape, serving hot and cold beverages along with baked delicacies throughout the day.