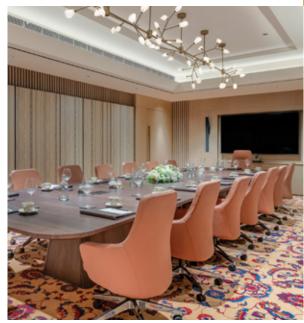

### MEETING ROOM 3

An exclusive 64.96 sq. mts. soundproof space, Meeting Room 3 offers a quiet retreat with panoramic views of the airport and garden. Designed for privacy, it accommodates up to six guests, making it ideal for micro conferences and one-on-one meetings.

#### MEETING ROOM 1

Located on the banquet floor, Meeting Room 1 spans 64.96 sq. mts., offering an intimate setting with large French windows overlooking the serene porch.

#### Meeting Room 2

Designed for formal meetings and smaller gatherings, Meeting Room 2 covers 64.96 sq. mts., and features large French windows that fill the space with natural light, creating an inviting ambiance.