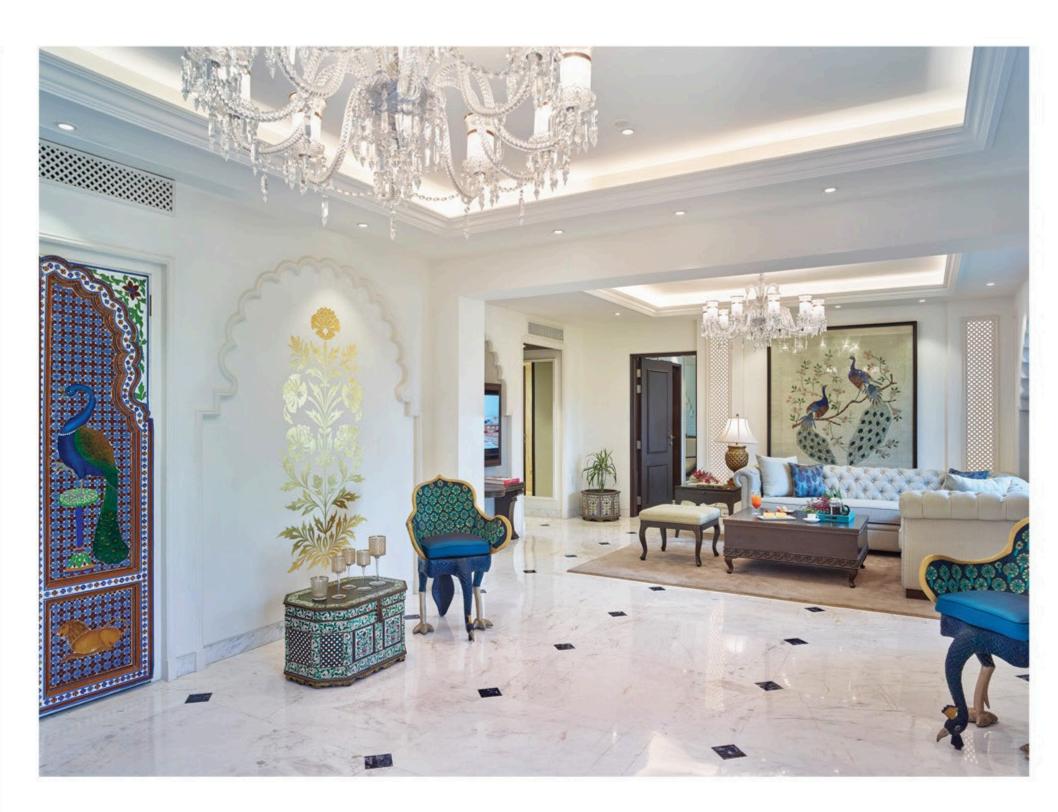

# LUXURY SUITE

Opulent apartment-sized residences featuring a living room and a bedroom with an attached bathroom. It offers all the luxuries of the Taj Club facilities.

# **GRAND LUXURY SUITE**

Opulence meets classy with extra space a separate living room, powder room and bathroom, Designed for extra comfort and style, these suites have their own character and personalities, with carefully chosen art work and upholstery. Grand Luxury Suites come with all Taj Club amenities and facilities.