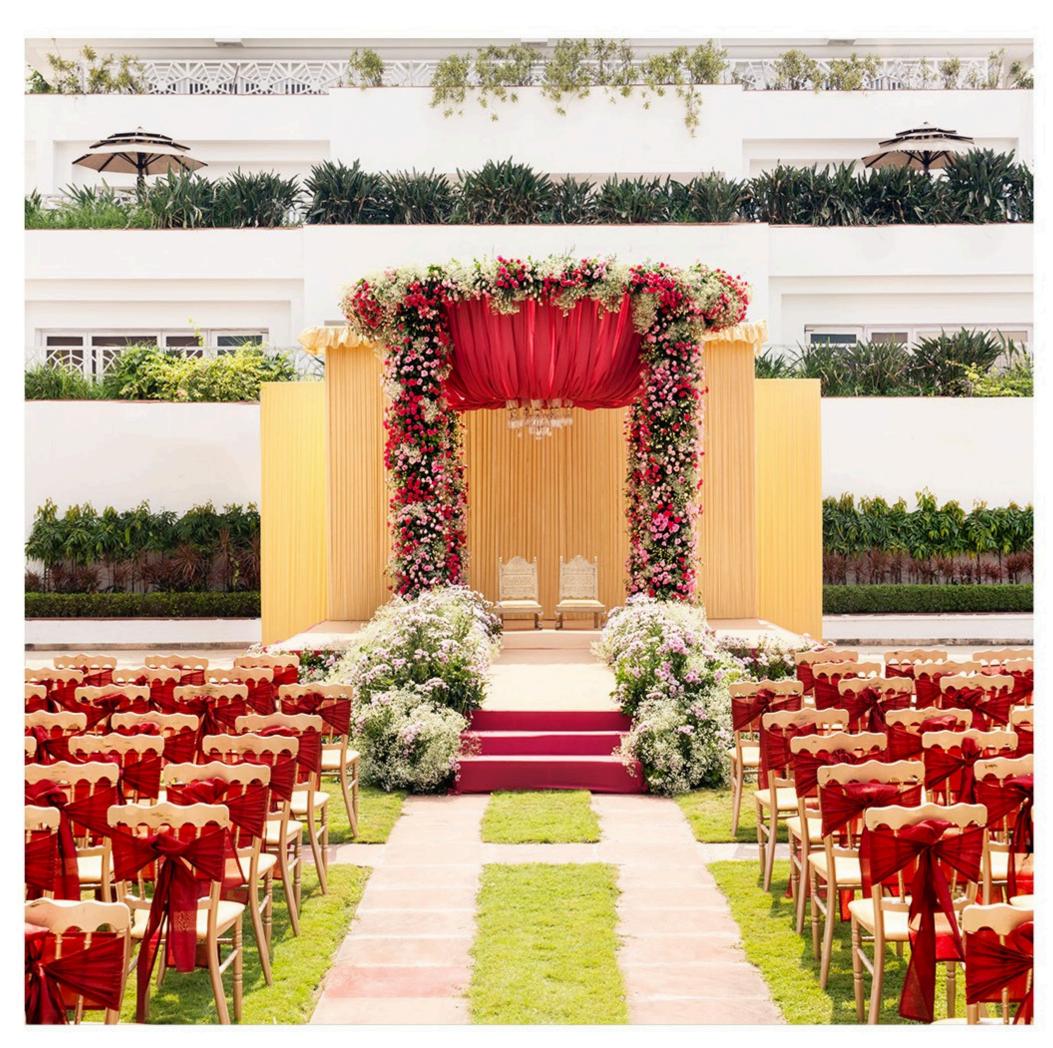

## KIDS AT TAJ

Kids at Taj Bengal are special. For them we have a variety of bespoke creative activities, to keep them engaged, creating long lasting memories.

Spacious and sophisticated premium banquet spaces, offering customised experiences.

# BANQUET LAWNS (WINTER VENUE)

These beautifully manicured lawns open to the Crystal Hall on one side and overlook the pool on the other.