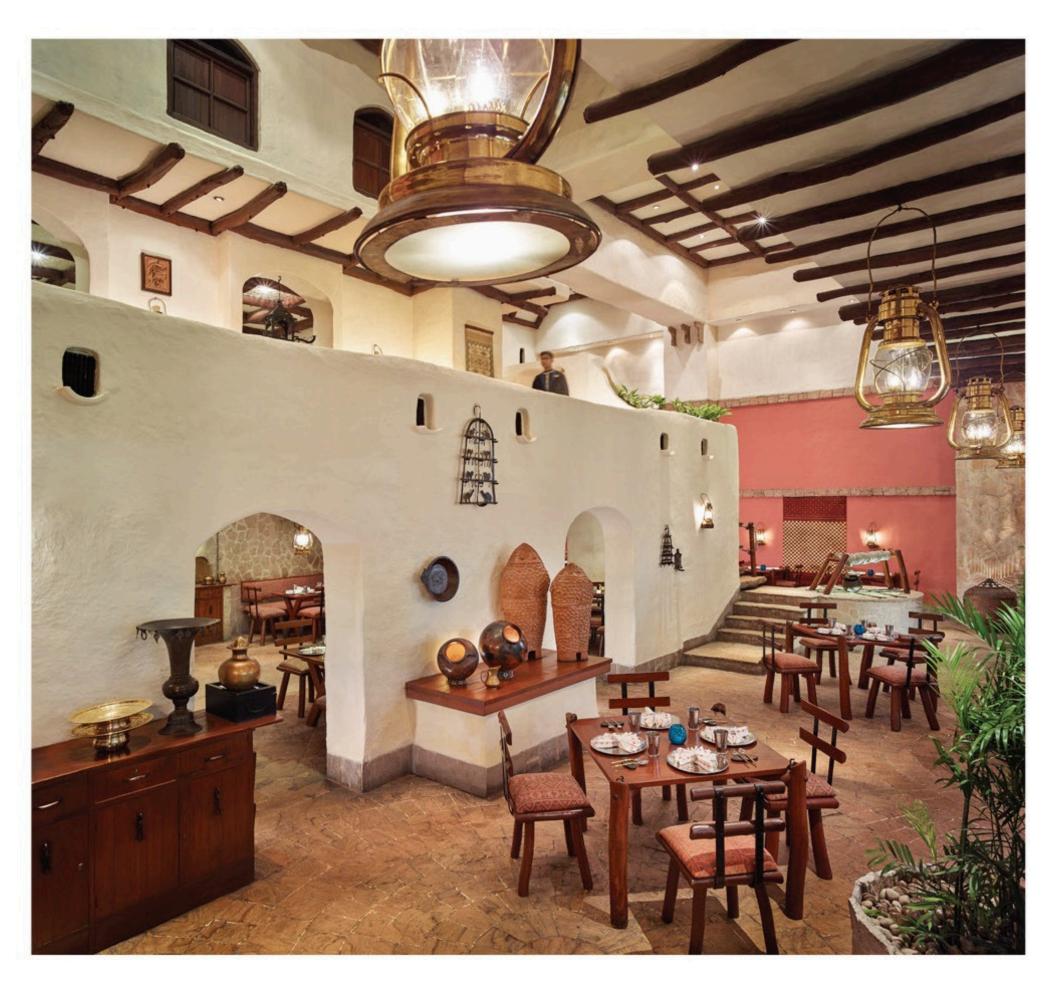

# SONARGAON

Celebrating the culinary diversity of the North-West Frontier Provinces and traditional Bengali delicacies.