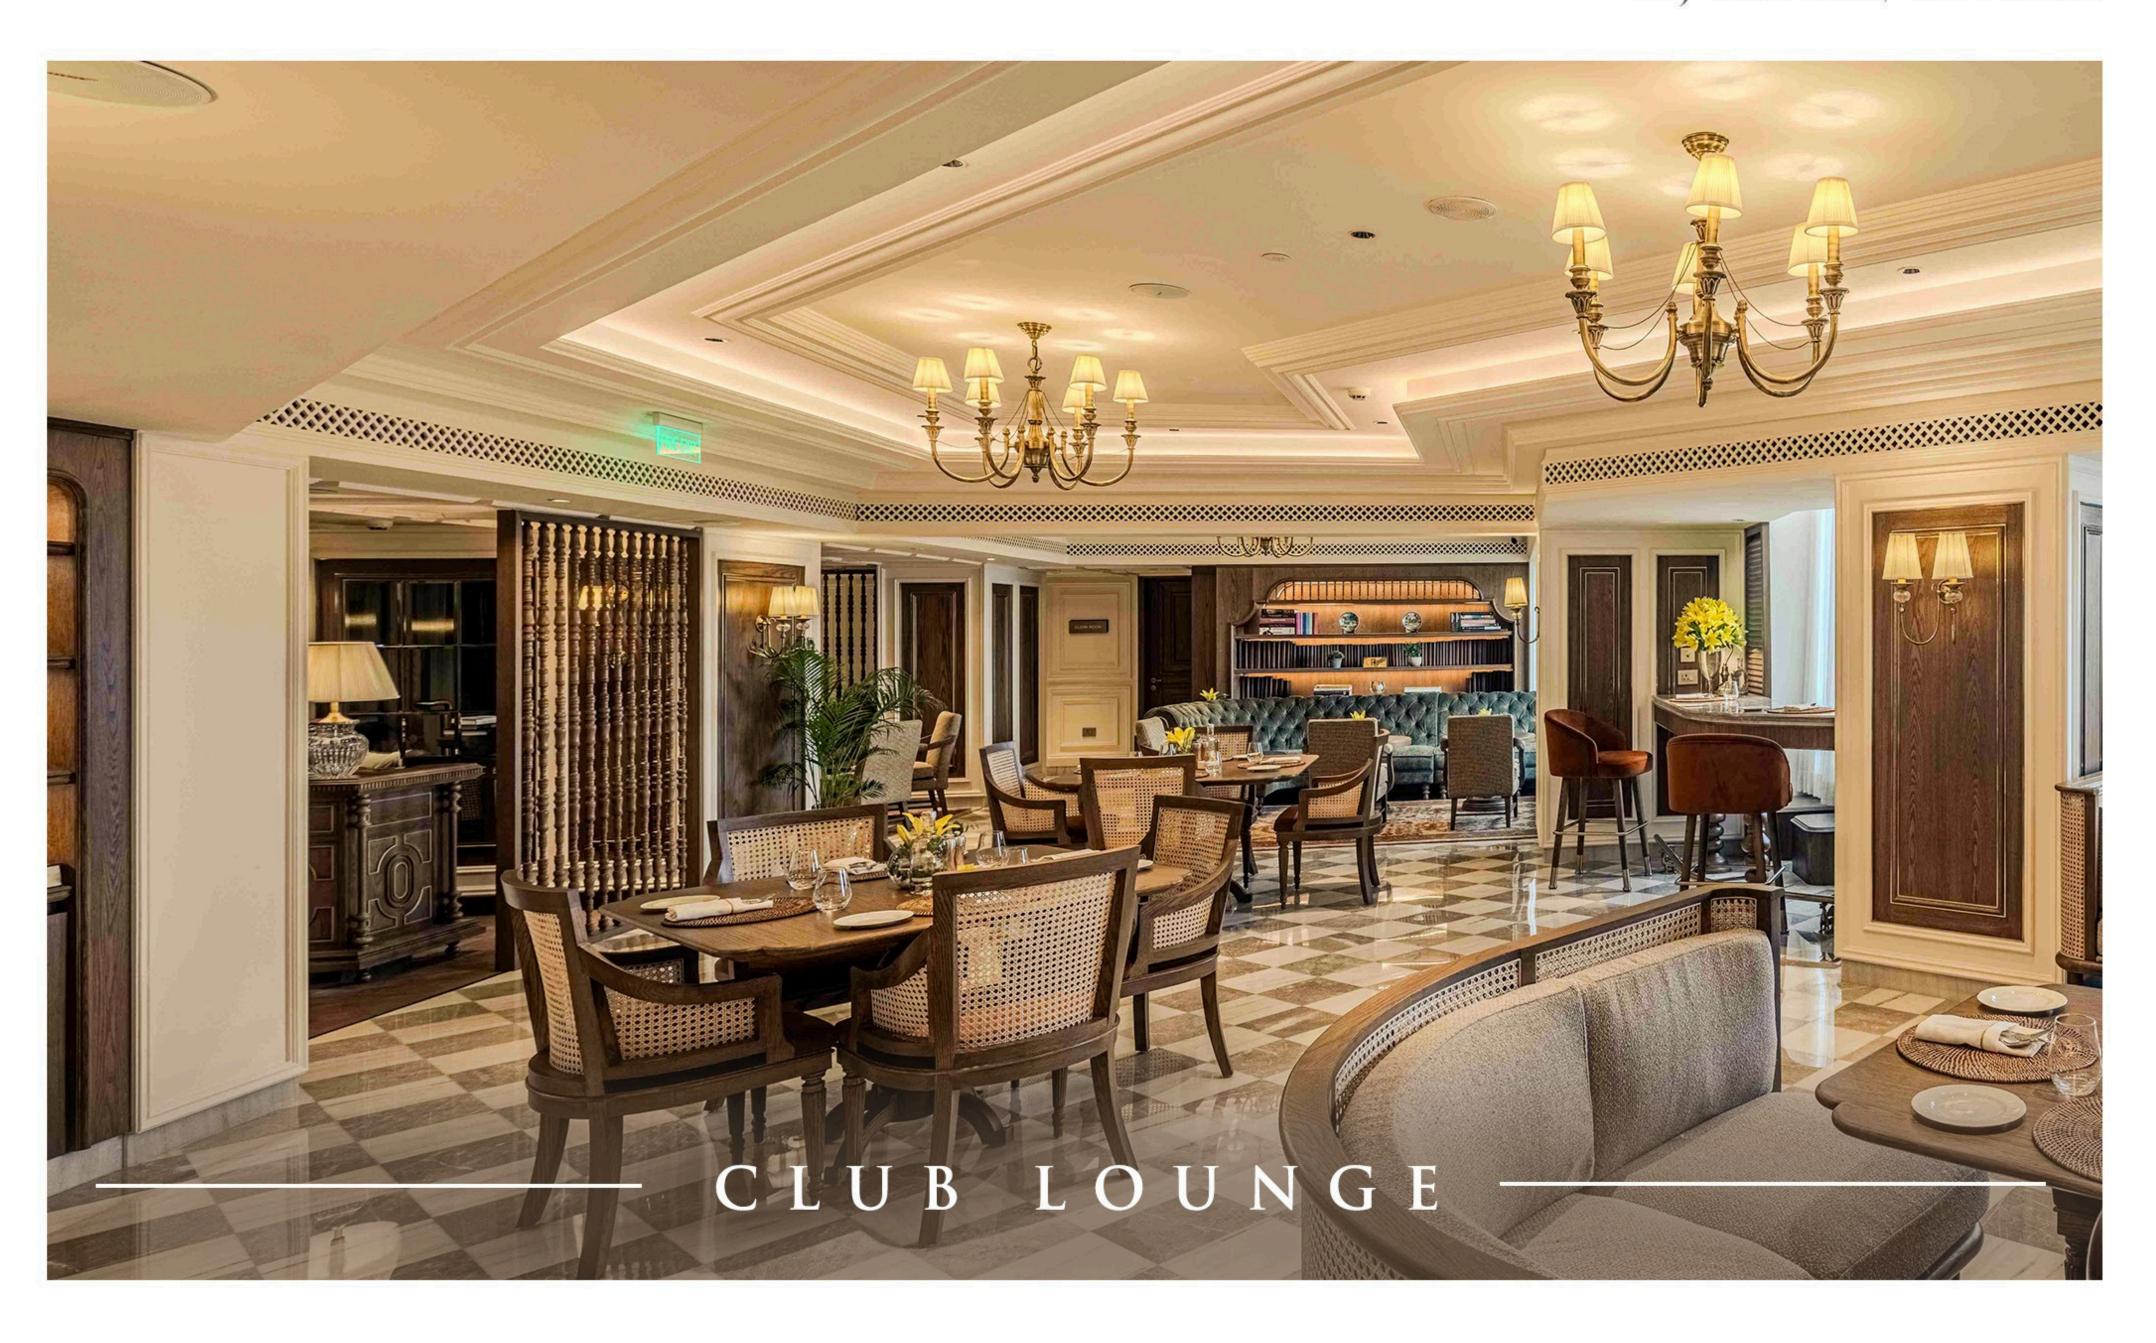

#### TAJ CLUB ROOM

Airy, spacious and elegant, with plush seating beside an extended bay window offering a breathtaking view of the city skyline and easy access to the Club Lounge, where a curated breakfast between 07:30 hrs to 10:30 hrs, and a special Hi Tea from 15:30 hrs to 17:30 hrs are served every day along with daily cocktail hours between 18:30 hrs to 20:00 hrs.

- Access to the Taj Club Lounge.
- Service of tea and coffee throughout the day, at the Taj Club Lounge from 11:00 hrs to 22:00 hrs.
- Hi -Tea from 15:30 hrs to 17:30 hrs at the Taj Club Lounge.
- Daily evening cocktails from 18:30 hrs to 20:00 hrs at the Taj Club Lounge, featuring a selection of carefully crafted petit fours and hors d'oeurves.