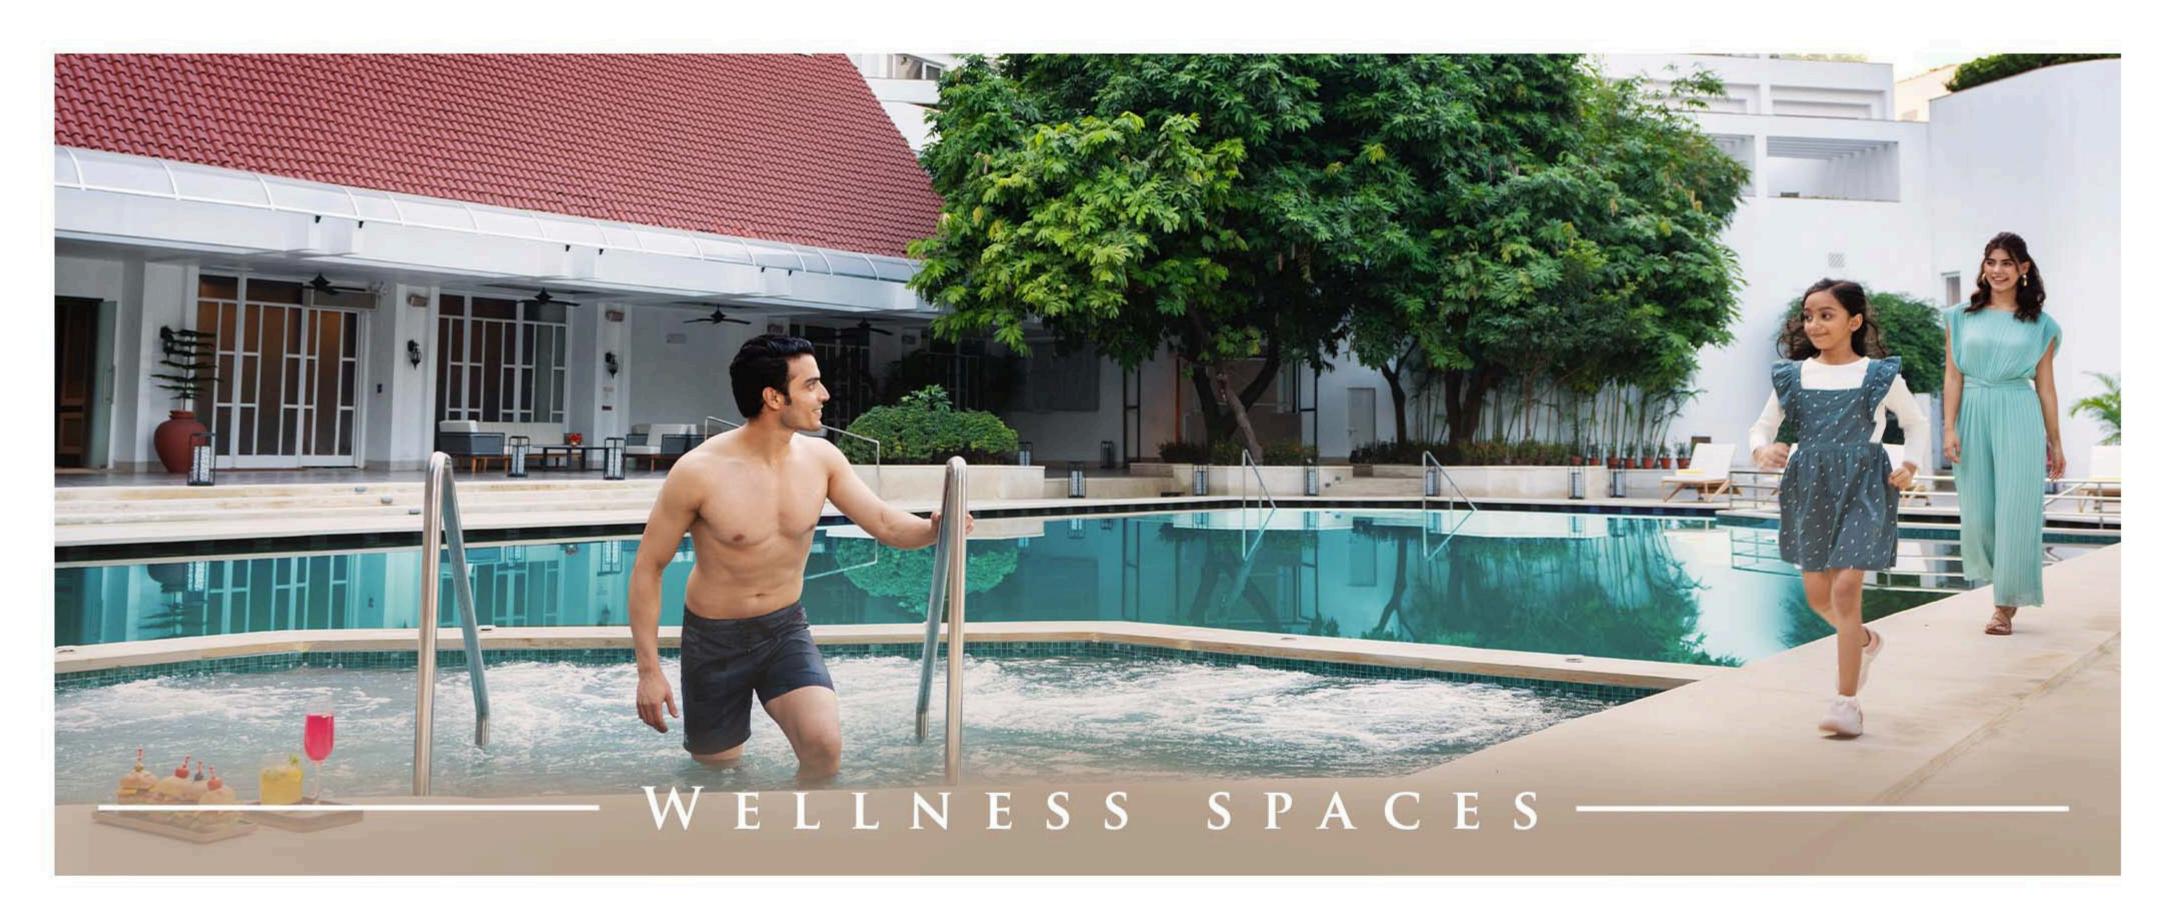

#### PORTICO PLUS (SUMMER VENUE)

Fully Covered 418 sqmt of banquet space.

Unwind with signature Indian therapies inspired by ancient wisdom or indulge in revitalizing massages and facials. Dive into the refreshing outdoor pool or sweat it out in the state-of-the-art gym. Find holistic harmony and emerge rejuvenated, ready to explore Kolkata's vibrant energy.

#### SWIMMING POOL

The new swimming pool at Taj Bengal Kolkata is 24.99 m in length, and 12.42m in width integrated Jacuzzi and kid's pool are 1 m in depth and. 54 m in depth respectively. The main pool has a depth of 1.4 metres. The pool is functional from 06:00 hrs to 21:00 hrs everyday.