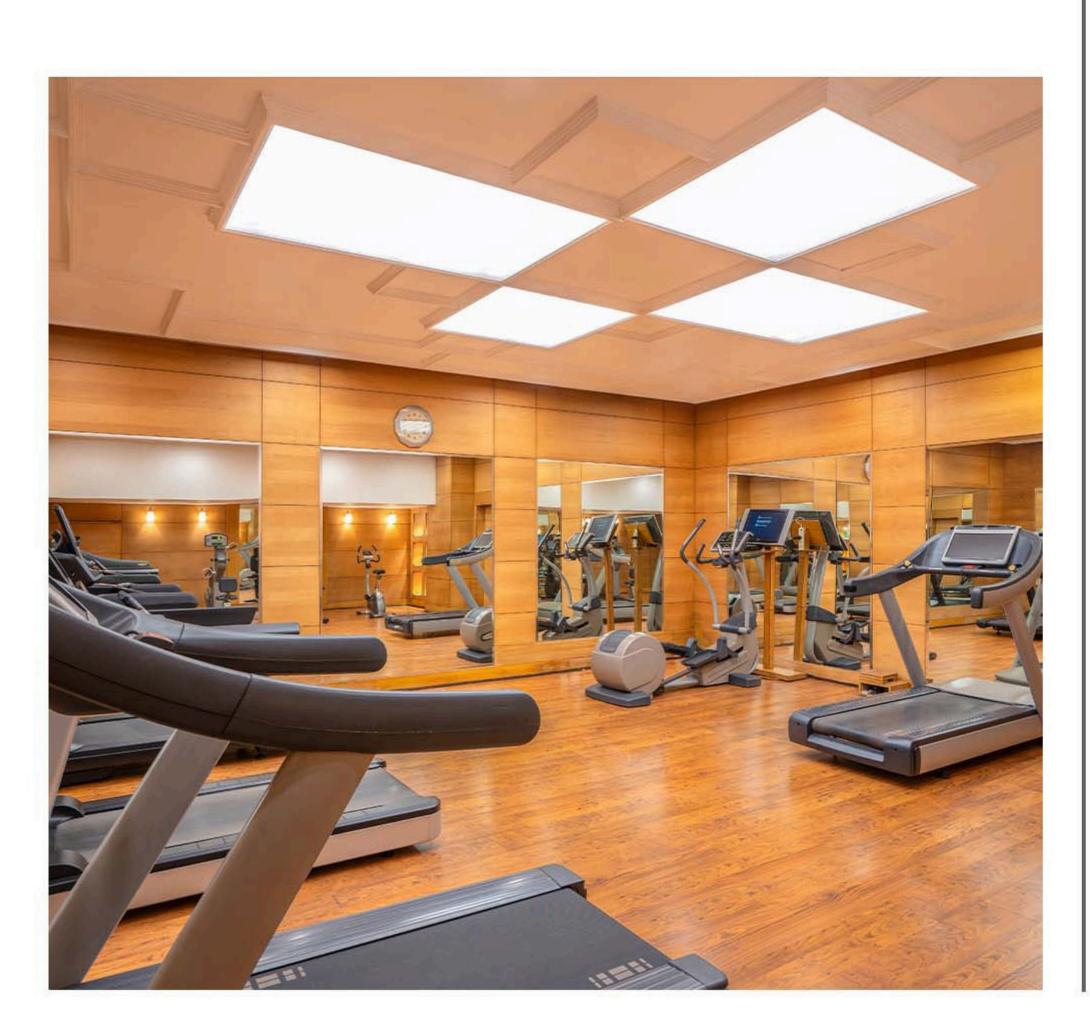

•

Discover a world of wellness at our fitness centre at Taj Bengal. Our fitness centre is available to our guests from 06:00 hrs to 21:00 hrs by appointment. Stay fit with our state-of-the-art equipment, including treadmills, cross-trainers, rowing machines, stationary bikes and an assortment of musculo-skeletal exercise equipment at Taj Bengal gym.