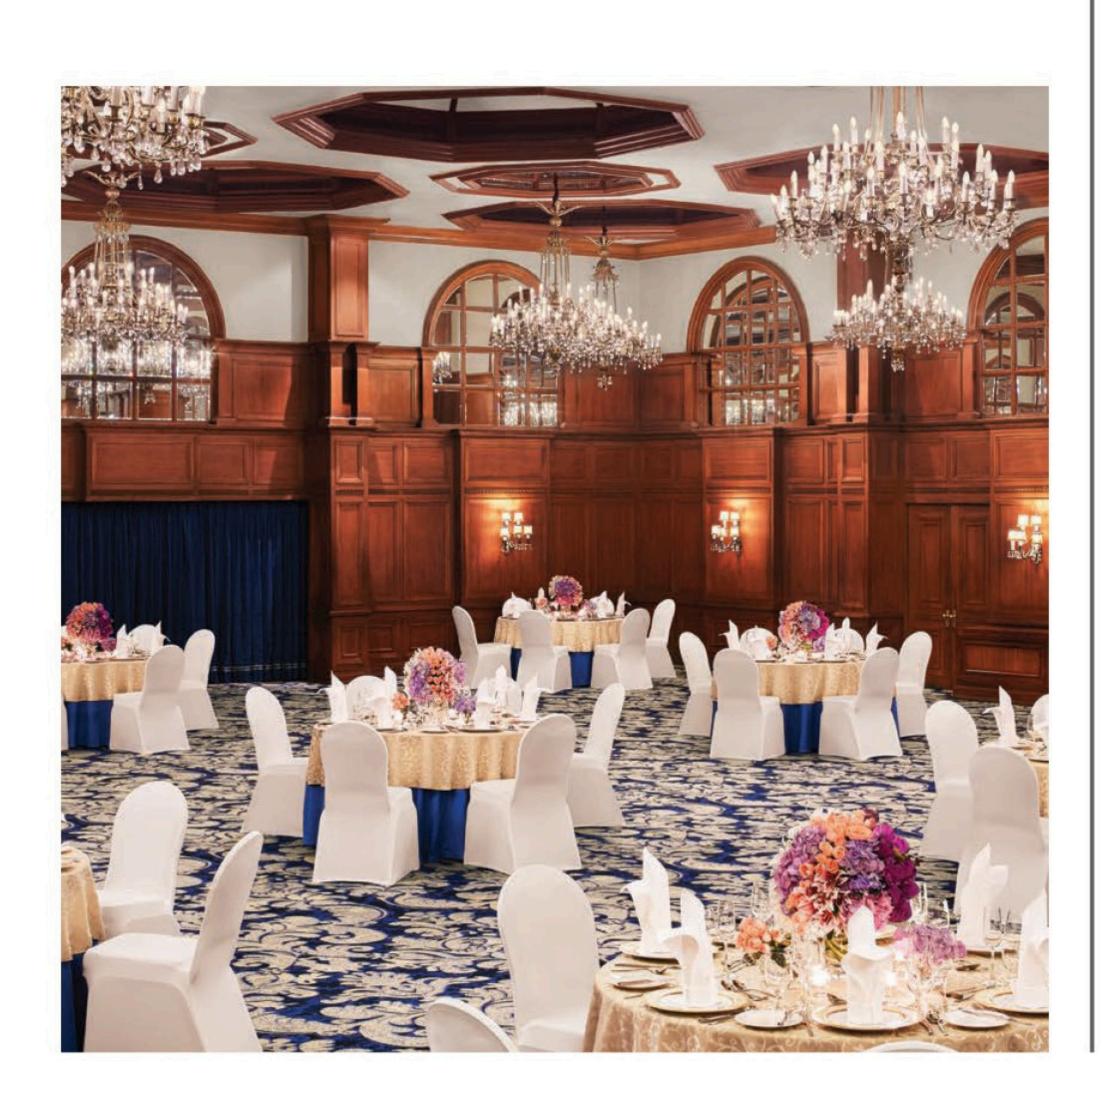

#### CRYSTAL HALL

With sophisticated interiors of woodwork and ornate. crystal chandeliers, this hall is ideal for formal dining as well as conferences.

# BANQUET LAWNS (WINTER VENUE)

These beautifully manicured lawns open to the Crystal Hall on one side and overlook the pool on the other.