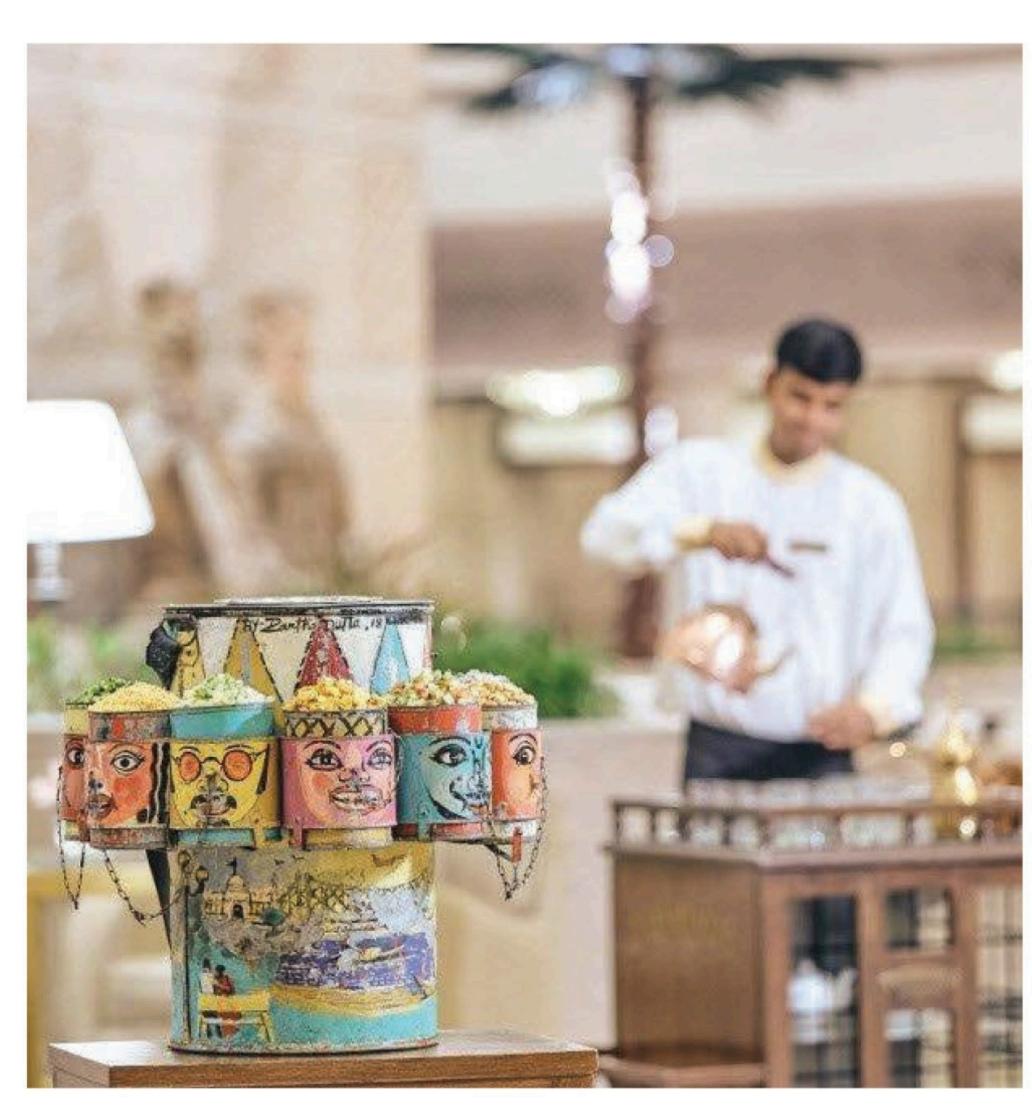

#### UNIQUE DINING

At Taj Bengal, we offer private dining in mesmeric settings, with handcrafted menus and impeccable service. Engage all your senses with our finely curated dining experiences.

#### AFTERNOON TEA IN KOLKATA

Be a part of the local chai adda followed by the evening lamp lighting ceremony in the lobby.