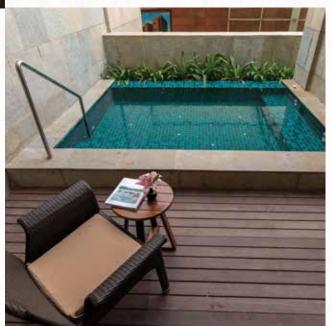

### TAJ CLUB ROOM WITH JACUZZI

Welcome to an iconic stay that has everything you need to relax and rejuvenate. The Taj Club Room with Jacuzzi is here to awaken peace. The awe-inspiring interiors, luxurious amenities, wide spaces, and a private podium offer you the perfect soil to bloom into your best.

# GRAND LUXURY SUITE WITH JACUZZI

Experience luxury in its finest form. Let the grandeur engulf your staycation as you take that much-needed break and relax in our signature comforts. Soothe your sensibilities in your private Jacuzzi or repose in the breezy ambience of the private balcony deck. Delight in an escapade brimming with luxury and our signature hospitality.