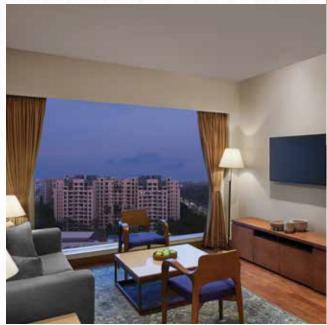

### TAJ CLUB SUITE

Repose in royal settings, this suite is here to make every moment memorable. The spacious rooms amped up with teak interiors, vintage portraits, and spectacular city views are sure to amplify your leisure time.