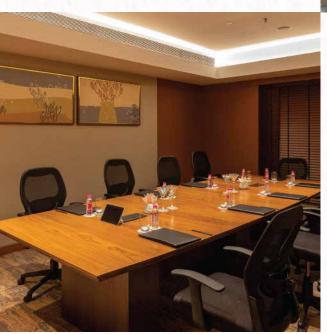

### CRYSTAL

Our state-of-the-art meeting hall, Topaz, stretches over an area of 28 square metres and is marked with plush settings and pristine interiors. There is another one by the same name with 19 square metres of space, designed to meet all your business needs immaculately.

#### TOPAZ

Our state-of-the-art meeting halls, Topaz 1 and 2 are marked with plush settings and pristine interiors. They are designed to meet all your business needs immaculately.