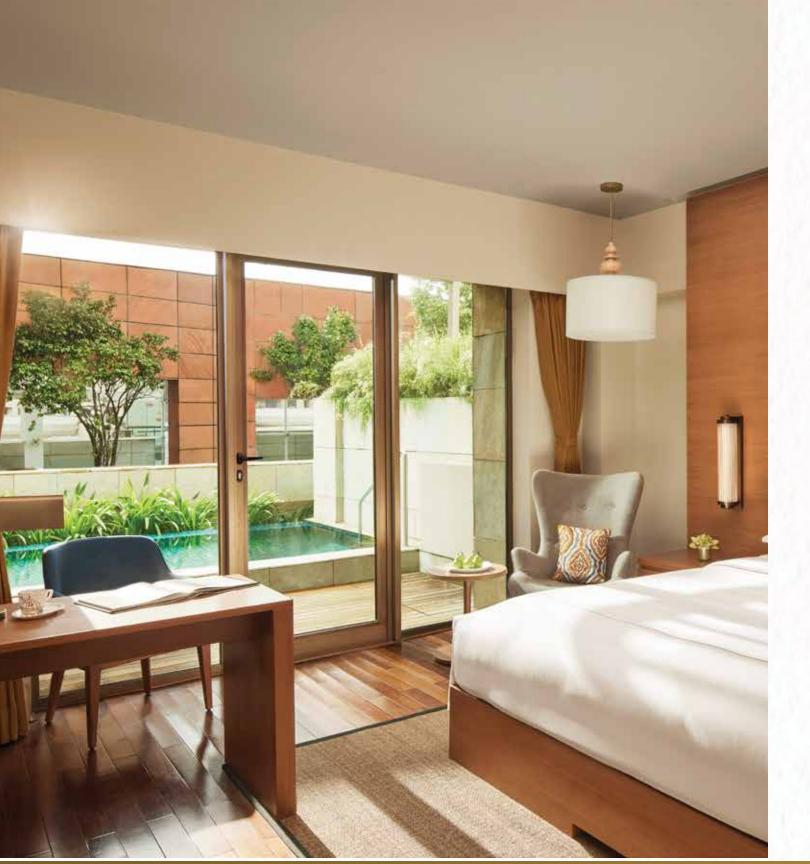

### TAJ CLUB ROOM WITH JACUZZI

Welcome to an iconic stay that has everything you need to relax and rejuvenate. The Taj Club Room with Jacuzzi is here to awaken peace. The awe-inspiring interiors, luxurious amenities, wide spaces, and a private podium offer you the perfect soil to bloom into your best.

## LUXURY SUITE WITH JACUZZI

The good life calls upon you. Spend your day in rare luxury marked with an idyllic setting and spend meaningful moments with your loved ones.

# GRAND LUXURY SUITE WITH JACUZZI

Experience luxury in its finest form. Let the grandeur engulf your staycation as you take that much-needed break and relax in our signature comforts. Soothe your sensibilities in your private Jacuzzi or repose in the breezy ambience of the private balcony deck. Delight in an escapade brimming with luxury and our signature hospitality.