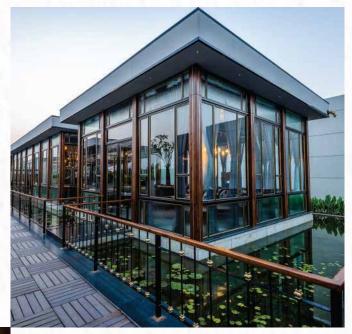

### WYKIKI

The breezy outdoors of our terrace lounge offers the perfect backdrop for cherished conversations over epicurean meals and refreshing tipples. Delight in a tropical ambiance marked by a vibrant semi-alfresco setting. Discover a world of crafted brews and delectable bites at Wykiki Brew Pub

### EMPEROR LOUNGE

Mesmerize your senses with tropical fragrances in the Emperor Lounge, embellished with fresh bamboo and seasonal flowers. Indulge at Emperor Lounge with some of the finest brews and bakes in a bright and lively space overlooking a water body.