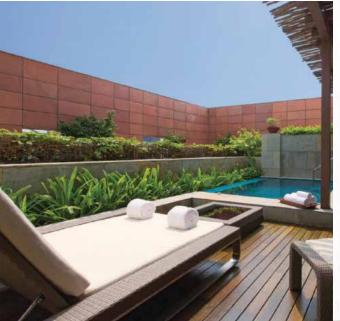

### TAJ CLUB ROOM WITH JACUZZI

Welcome to an iconic stay that has everything you need to relax and rejuvenate. The Taj Club Room with Jacuzzi is here to awaken peace. The awe-inspiring interiors, luxurious amenities, wide spaces, and a private podium offer you the perfect soil to bloom into your best.

# GRAND LUXURY SUITE WITH JACUZZI

Experience luxury in its finest form. Let the grandeur engulf your staycation as you take that much-needed break and relax in our signature comforts. Soothe your sensibilities in your private Jacuzzi or repose in the breezy ambience of the private balcony deck. Delight in an escapade brimming with luxury and our signature hospitality.