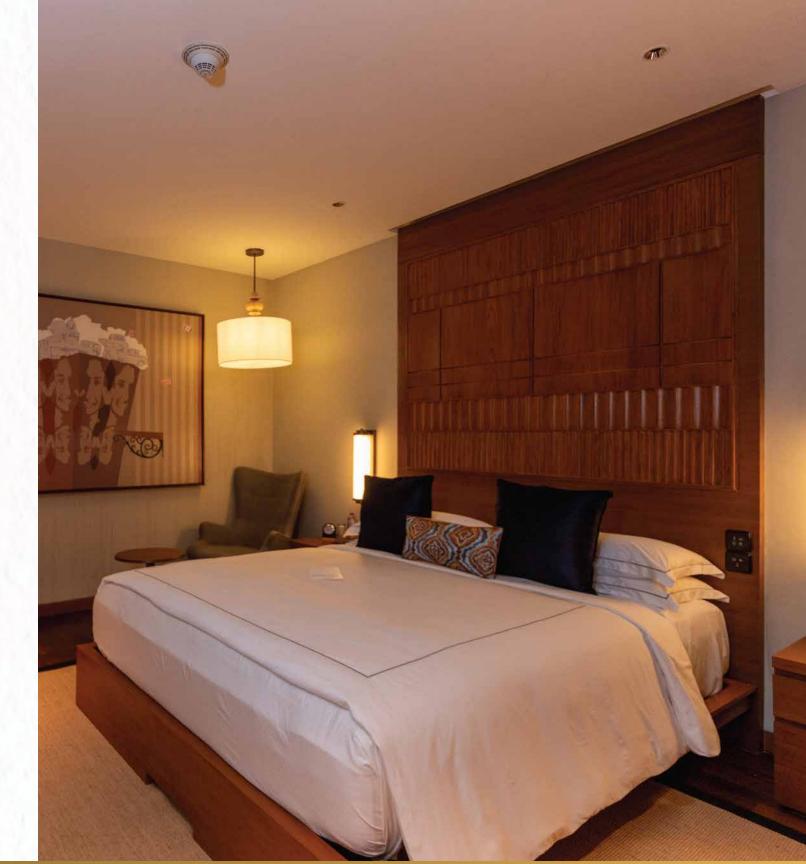

### TAJ CLUB ROOM

Located on the Club Floor, the Taj Club Room is a special escapade designed for you. The paintings on the wall, spacious rooms, charming interiors, and the state-of-the-art amenities invite you to let relaxation take over.

### TAJ CLUB ROOM WITH JACUZZI

Welcome to an iconic stay that has everything you need to relax and rejuvenate. The Taj Club Room with Jacuzzi is here to awaken peace. The awe-inspiring interiors, luxurious amenities, wide spaces, and a private podium offer you the perfect soil to bloom into your best.

### TAJ CLUB SUITE

Repose in royal settings, this suite is here to make every moment memorable. The spacious rooms amped up with teak interiors, vintage portraits, and spectacular city views are sure to amplify your leisure time.