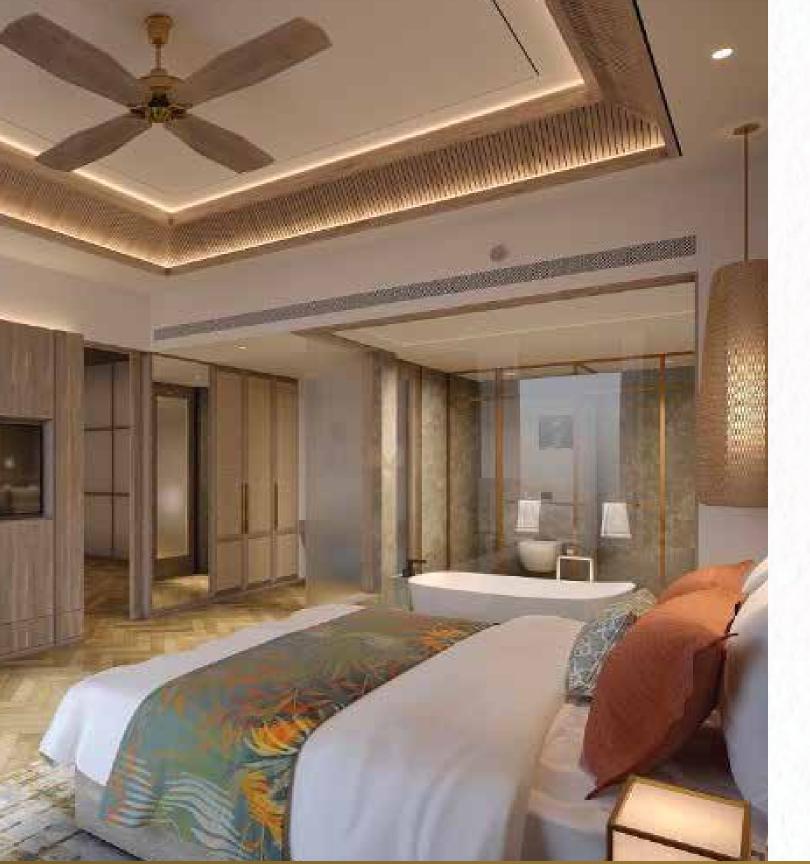

### LUXURY ROOM RIVER FACING

With a generous space of 65 Sq. m. and more, this suite is perfect for families visiting Jim Corbett. A large living area with plush bedroom are designed keeping in mind the need to indulge with nature. A spacious four-fixture bathroom houses a freestyle bathtub that offers a view of the impeccably decked room. Each of these suites comes with sit out space overlooking Kosi river. The celebrated Taj Service, coupled with modern amenities and uninterrupted digital connectivity, makes your stay in this suite a memorable one.