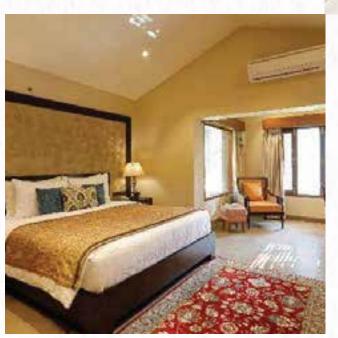

### LUXURY ROOM RIVER FACING

With a generous space of 65 Sq. m. and more, this suite is perfect for families visiting Jim Corbett. A large living area with plush bedroom are designed keeping in mind the need to indulge with nature. A spacious four-fixture bathroom houses a freestyle bathtub that offers a view of the impeccably decked room. Each of these suites comes with sit out space overlooking Kosi river. The celebrated Taj Service, coupled with modern amenities and uninterrupted digital connectivity, makes your stay in this suite a memorable one.

# DELUXE SUITE KING BED RIVER- FACING

A modish, extravagant jungle lair, the 80 sq mtr Deluxe Suite is designed to impress the most discerning luxury travellers. It has a private sit out with the clear views of the Kosi river.