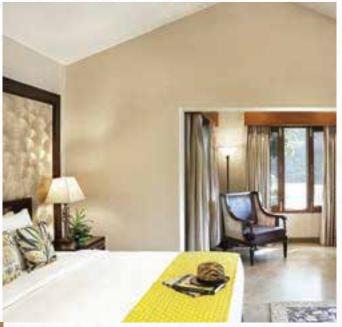

### SUPERIOR ROOM GARDEN FACING / RIVER-FACING

These rooms are called superior for a good reason. They are large, modern and designed to offer views of the surrounding gardens. If that's not enough, breathe in the clean forest air while perched at your very own sitting area outside the room. The superior rooms also offers a bathroom with enclosed Rain Forest shower. A 42 inch Flat-screen LED TV with HDMI connectivity, a 3 fixture en-suite bathroom, free Wi-Fi, and a complimentary newspaper.