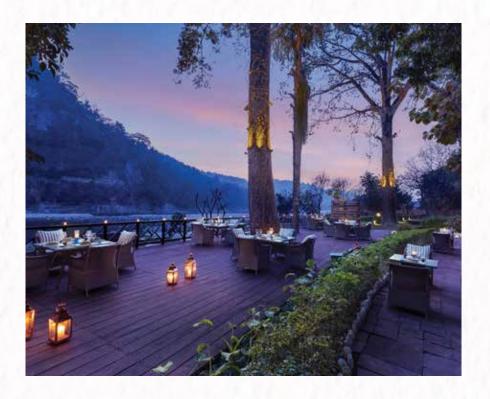

#### TREETOP

A blend of playfulness with luxury, our all- day diner crafts a glamorous spin on childhood memories of scrambling up trees. With a spacious deck, let guests marvel at the lush canopy of Corbett's forest, while savouring al fresco meals.

# UNIQUE DINING EXPERIENCE

Indulge in unique dining experiences at the various mesmerizing venues and celebrate moments of joy at Taj Corbett. A magical starry night in the pristine wilderness, sweet whispers of love, and the company of your special someone. Let the serenity take over you of this exotic fairy tale setup in the lap of nature. Experience the best of the hospitality with exuberant and enchanting memories.