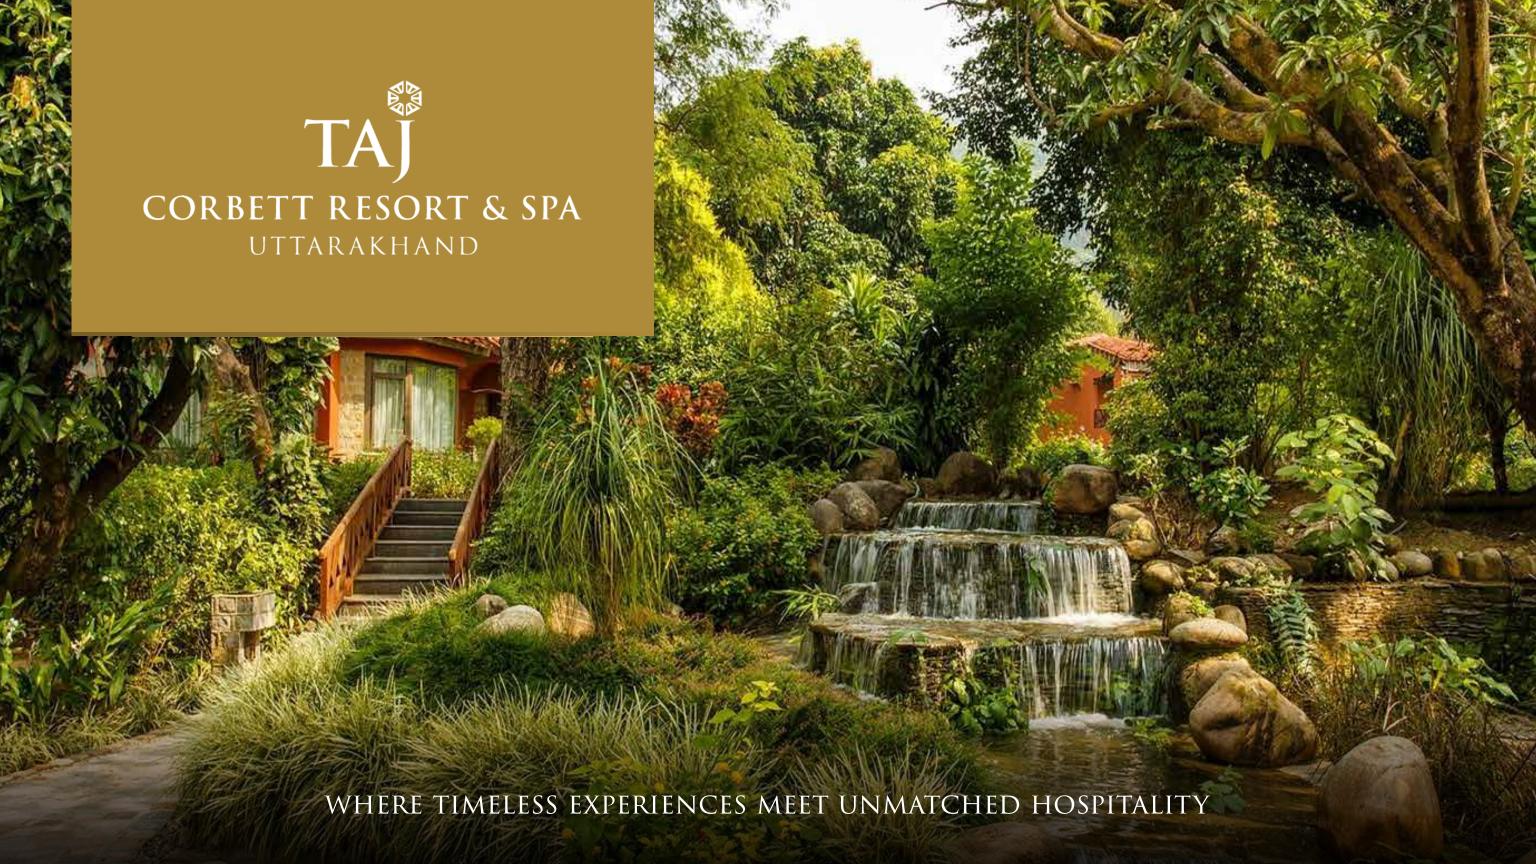

Taj Corbett Resort & Spa, Uttarakhand is located in the fabled Kumaon district at the foothills of the Himalayas, just 265 kms from Delhi International Airport, and a five-hour drive from the state capital, Dehradun. 75 contemporary rooms and suites under the shade of mango trees in approx. 11 acres of land on the banks of the river Kosi, promising a luxurious pahadi (mountain) vacation. Just like the crisp mountain air and the fragrance of forest, the indulgences at our luxury resort, Taj Corbett Resort and Spa keep wafting in.