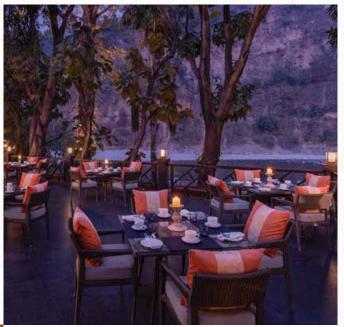

#### TREETOP

A blend of playfulness with luxury, our all- day diner crafts a glamorous spin on childhood memories of scrambling up trees. With a spacious deck, let guests marvel at the lush canopy of Corbett's forest, while savouring al fresco meals.

# UNIQUE DINING EXPERIENCE

Indulge in unique dining experiences at the various mesmerizing venues and celebrate moments of joy at Taj Corbett. A magical starry night in the pristine wilderness, sweet whispers of love, and the company of your special someone. Let the serenity take over you of this exotic fairy tale setup in the lap of nature. Experience the best of the hospitality with exuberant and enchanting memories.