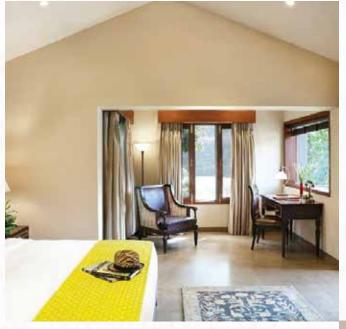

### SUPERIOR ROOM GARDEN FACING / RIVER-FACING

These rooms are called superior for a good reason. They are large, modern and designed to offer views of the surrounding gardens. If that's not enough, breathe in the clean forest air while perched at your very own sitting area outside the room. The superior rooms also offers a bathroom with enclosed Rain Forest shower. A 42 inch Flat-screen LED TV with HDMI connectivity, a 3 fixture en-suite bathroom, free Wi-Fi, and a complimentary newspaper.