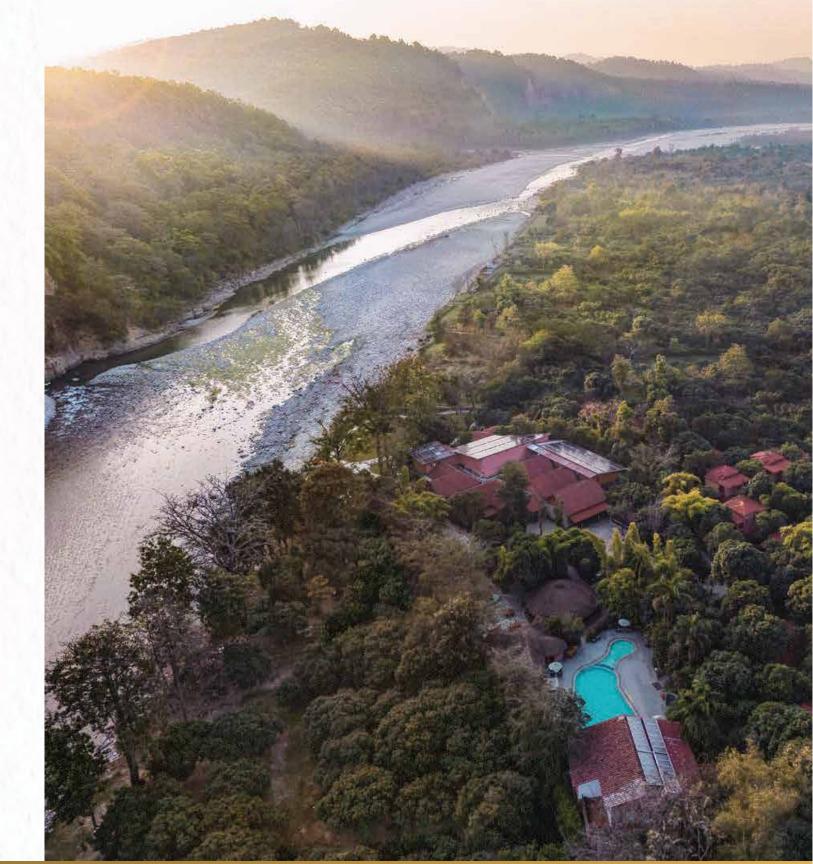

Taj Corbett Resort & Spa, Uttarakhand is located in the fabled Kumaon district at the foothills of the Himalayas, just 265 kms from Delhi International Airport, and a five-hour drive from the state capital, Dehradun. 75 contemporary rooms and suites under the shade of mango trees in approx. 11 acres of land on the banks of the river Kosi, promising a luxurious pahadi (mountain) vacation. Just like the crisp mountain air and the fragrance of forest, the indulgences at our luxury resort, Taj Corbett Resort and Spa keep wafting in.