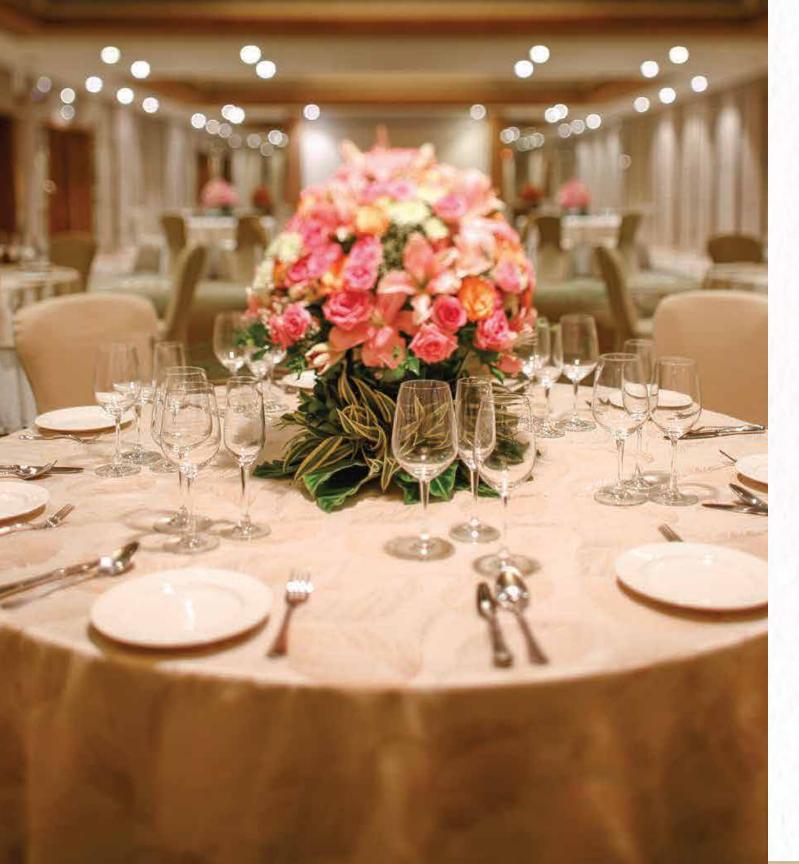

### WOODS

Located on the ground level next to Treetop restaurant , this 2736 sq. ft. carpeted space in an elegant Ivory and beige colour palette is as elegant as they come.

It's versatility as a formal boardroom for the morning or a reception cocktail with individual table settings for the evening - and size , accommodating a maximum of 220 people, makes woods the perfect choice for any event from an impressive corporate to a breezy engagement or super anniversary party.