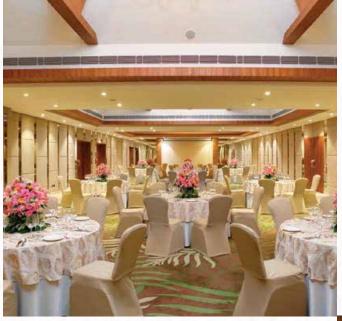

### WOODS

Located on the ground level next to Treetop restaurant , this 2736 sq. ft. carpeted space in an elegant Ivory and beige colour palette is as elegant as they come.

It's versatility as a formal boardroom for the morning or a reception cocktail with individual table settings for the evening - and size , accommodating a maximum of 220 people, makes woods the perfect choice for any event from an impressive corporate to a breezy engagement or super anniversary party.