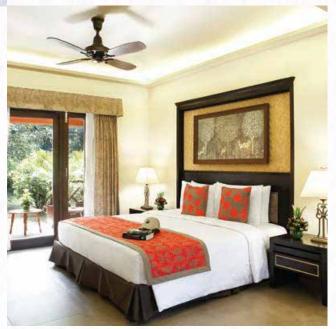

### SUPERIOR ROOM GARDEN FACING / RIVER-FACING

These rooms are called superior for a good reason. They are large, modern and designed to offer views of the surrounding gardens. If that's not enough, breathe in the clean forest air while perched at your very own sitting area outside the room. The superior rooms also offers a bathroom with enclosed Rain Forest shower. A 42 inch Flat-screen LED TV with HDMI connectivity, a 3 fixture en-suite bathroom, free Wi-Fi, and a complimentary newspaper.