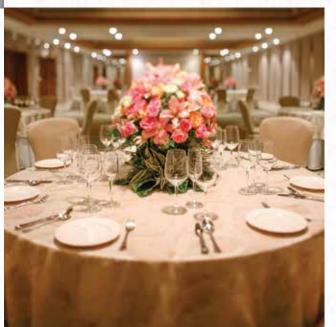

### WOODS

Located on the ground level next to Treetop restaurant , this 2736 sq. ft. carpeted space in an elegant Ivory and beige colour palette is as elegant as they come.

It's versatility as a formal boardroom for the morning or a reception cocktail with individual table settings for the evening - and size , accommodating a maximum of 220 people, makes woods the perfect choice for any event from an impressive corporate to a breezy engagement or super anniversary party.