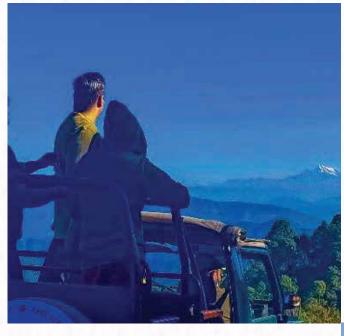

#### MOUNTAIN DRIVE

The spectacle of the majestic Himalayas and the panoramic Corbett valley from some 4,800 feet if is exhilarating then the drive in an exclusive jeep in itself is fraught with adventure, sight of distinct species of flora and fauna of the jungle and a desire to never return. This early morning and afternoon voyage ushered by our naturalist is the best way to experience thrill and tranquility.