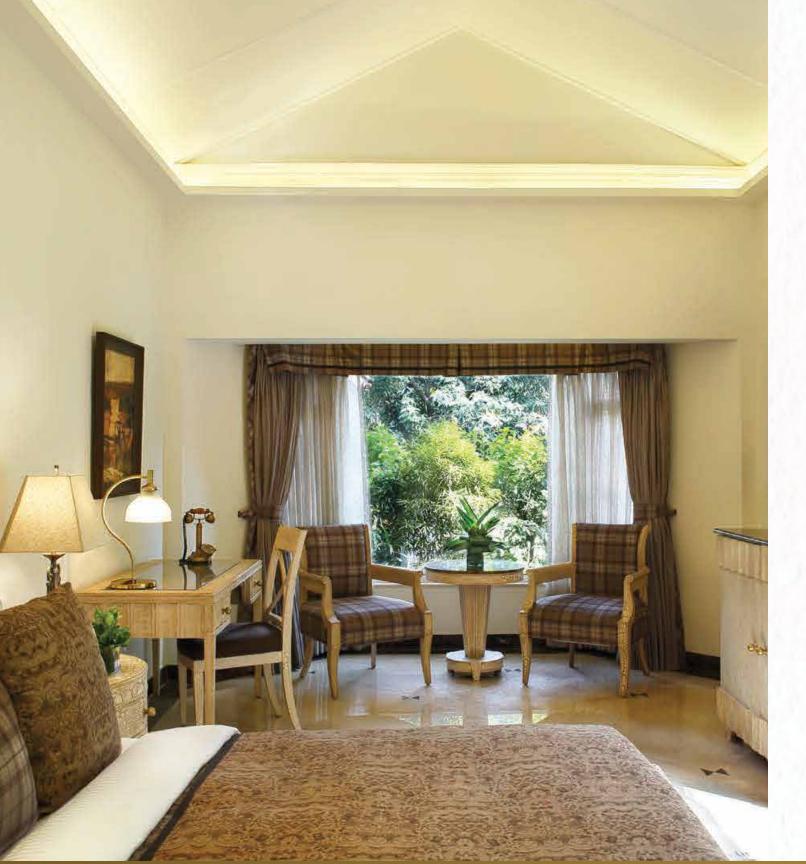

### SUPERIOR ROOM GARDEN FACING / RIVER-FACING

These rooms are called superior for a good reason. They are large, modern and designed to offer views of the surrounding gardens. If that's not enough, breathe in the clean forest air while perched at your very own sitting area outside the room. The superior rooms also offers a bathroom with enclosed Rain Forest shower. A 42 inch Flat-screen LED TV with HDMI connectivity, a 3 fixture en-suite bathroom, free Wi-Fi, and a complimentary newspaper.