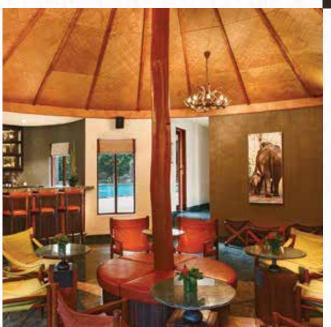

### TUSKER BAR

Imposing friendly and adored, our bar named after the gentle giant of Corbett. But just like the elephant's versatile nature, our cocktail menu serves up whatever your mood desires.