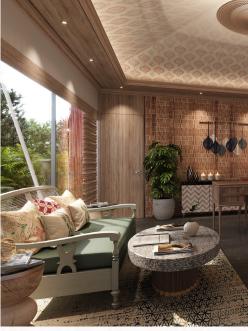

### J WELLNESS CIRCLE SPA

The Spa offers a sanctuary of serene luxury.
Inspired by Jaipuri desert tents, the treatment rooms are soothing, accompanied by soft music.
Vishram, the relaxation room, feels like a fairytale with heated chairs, lush trees, and the sound of chirping birds. With nature-inspired décor, soft pastels, and the signature Vishuddhi drink, every detail revives your senses and transports you to a world of peace and rejuvenation.