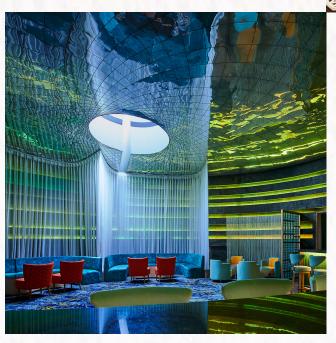

### MANDALA

Mandala exudes a vibrant, eclectic ambience with neon tables, mirrored ceiling, and a skylight.

Signature cocktails and choice music add to the stylish futuristic yet nostalgic atmosphere. Savour a curated selection of malts, crafted cocktails, locally-inspired beverages, and both classic and Jaipur-inspired finger foods. That is, when you aren't entranced by the ceiling and the desert sky peeking through the skylight.