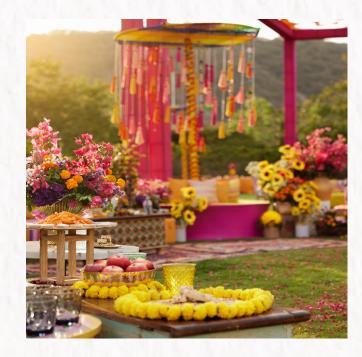

### CENTRE PAVILION

Inspired by the yantras of Jantar Mantar. This circular pavilion hosts cultural performances, puppet shows, and local high-teas under the stars.

### ADYA BALLROOM & LAWN

A spiraling stairway crowned with a glowing hexagon centerpiece leads to a grand banquet hall, 5000 sqft, elegantly divisible for dual events. Beyond lies a sprawling lawn, where breathtaking Aravalli views inspire breaks, team-building, and unforgettable moments at Adya.