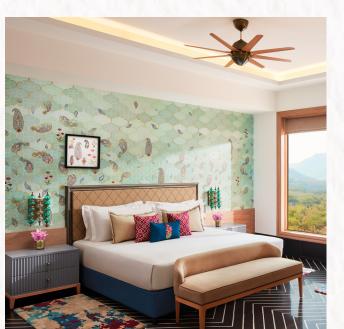

### GRAND LUXURY ROOM

Hidden along dramatic corridors, Grand Luxury
Rooms boast 55 sqm with King beds, day-beds,
terraces or garden sit-outs, and Aravalli views.
Premium amenities and chic design create a serene
yet regal retreat. Topped by signature Taj service.

### PREMIUM ROOM

These embrace spacious grace, with plush seating spaces and French windows that frame the Aravallis. Vibrant hues, Jaipuri décor, and modern amenities ensure comfort, making it ideal for thinkers seeking inspiration indoors and out.