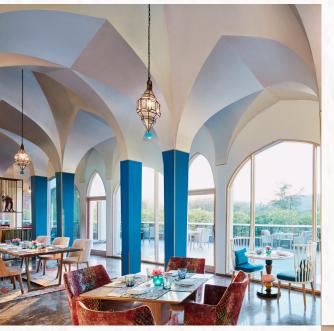

### ORIENTAL PAVILION

For gastronomes seeking the best of Asia, Oriental Pavilion delivers a tantalizing array of dishes from the East and Southeast of the continent - Japanese, Chinese, Thai, Asian-fusion, and Indonesian delicacies reigning the menu, and the Thai Green Curry a must-try for all.