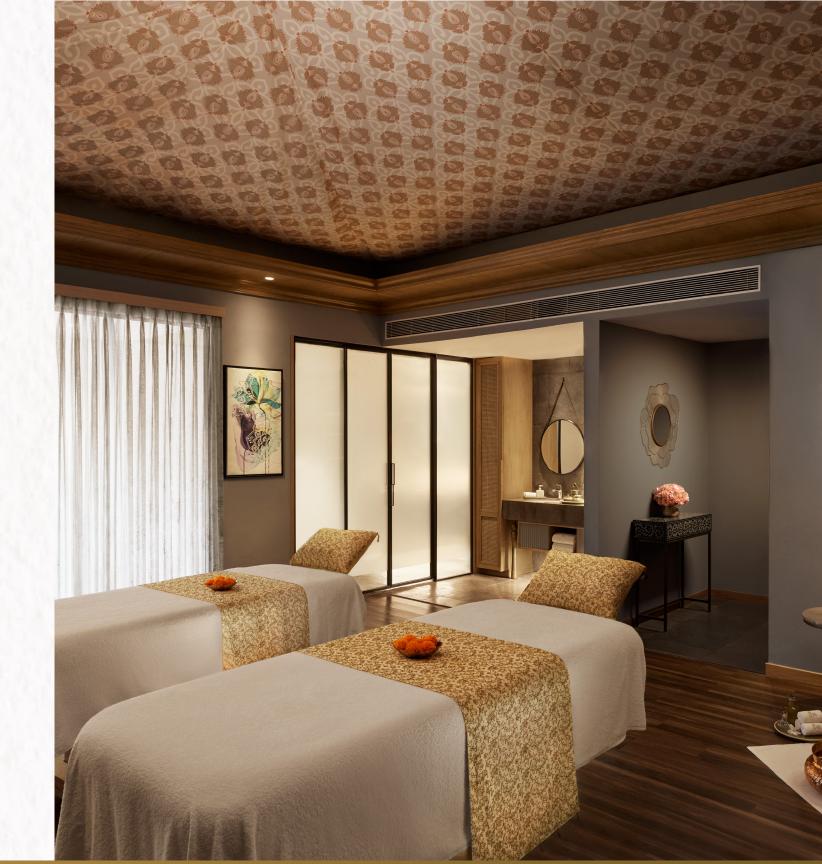

### J WELLNESS CIRCLE SPA

The Spa offers a sanctuary of serene luxury.
Inspired by Jaipuri desert tents, the treatment rooms are soothing, accompanied by soft music.
Vishram, the relaxation room, feels like a fairytale with heated chairs, lush trees, and the sound of chirping birds. With nature-inspired décor, soft pastels, and the signature Vishuddhi drink, every detail revives your senses and transports you to a world of peace and rejuvenation.