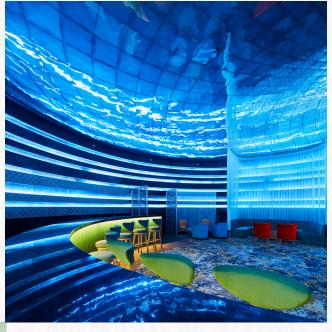

### MANDALA

Mandala exudes a vibrant, eclectic ambience with neon tables, mirrored ceiling, and a skylight.

Signature cocktails and choice music add to the stylish futuristic yet nostalgic atmosphere. Savour a curated selection of malts, crafted cocktails, locally-inspired beverages, and both classic and Jaipur-inspired finger foods. That is, when you aren't entranced by the ceiling and the desert sky peeking through the skylight.