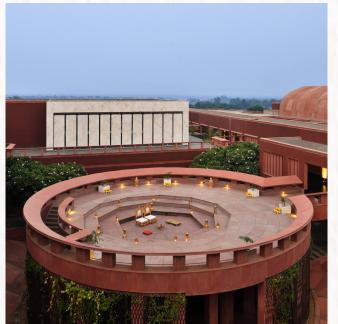

### CENTRE PAVILION

Inspired by the yantras of Jantar Mantar. This circular pavilion hosts cultural performances, puppet shows, and local high-teas under the stars.