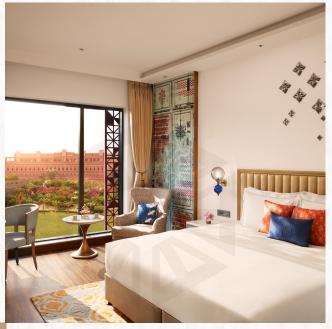

### GRAND LUXURY ROOM

Hidden along dramatic corridors, Grand Luxury
Rooms boast 55 sqm with King beds, day-beds,
terraces or garden sit-outs, and Aravalli views.
Premium amenities and chic design create a serene
yet regal retreat. Topped by signature Taj service.

## **ACCOMMODATION**