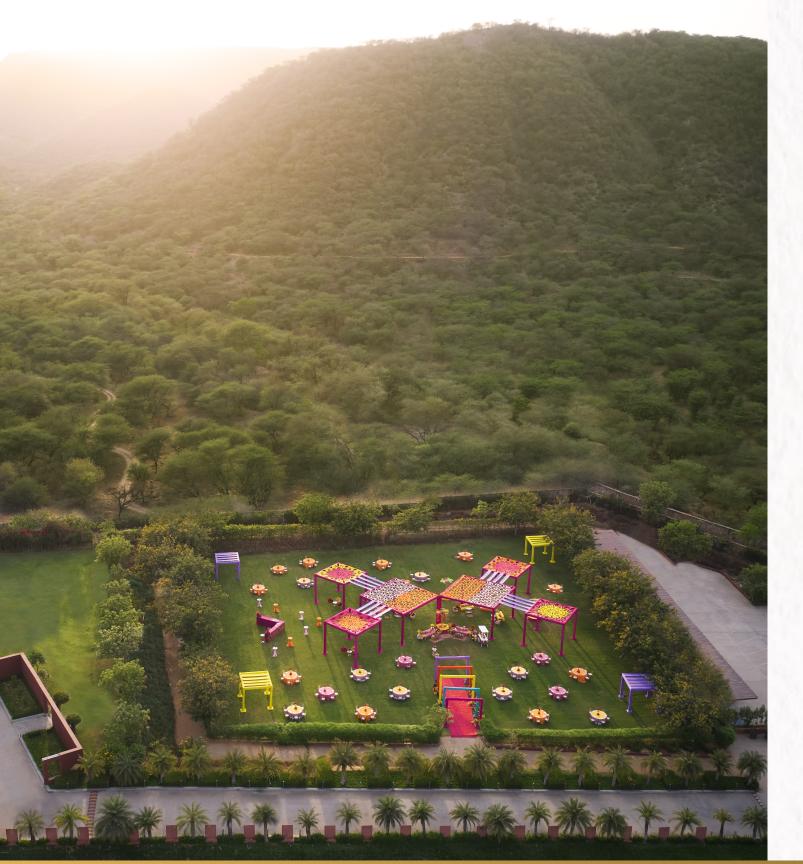

### MEETINGS & BANQUETS

- BHOOMI
- DHARA
- AKSH
- URVI AND AVNI
- CENTRE PAVILION
- ADYA BALLROOM AND LAWN
- VILLA LAWN
- CENTRAL LAWN
- FRONT LAWN

### ADYA BALLROOM & LAWN

A spiraling stairway crowned with a glowing hexagon centerpiece leads to a grand banquet hall, 5000 sqft, elegantly divisible for dual events. Beyond lies a sprawling lawn, where breathtaking Aravalli views inspire breaks, team-building, and unforgettable moments at Adya.

### FRONT LAWN

Framed by trees and set against the steadfast Aravallis, the Front Lawn is an exceptional venue for weddings, conferences, or even lively sporting events. Whether it's a radiant morning, a glowing sundowner, or a starlit evening, this space inspires and uplifts.