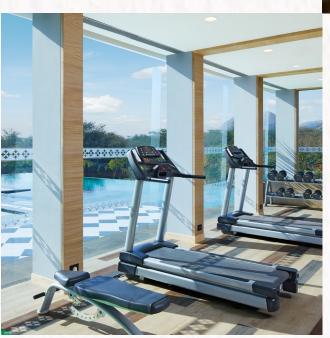

### FITNESS & WELL-BEING

- J WELLNESS CIRCLE SPA
- FITNESS CENTRE
- OUTDOOR POOL

### FITNESS CENTRE

Stay active on your holiday with the Fitness Centre's cutting-edge equipment, all while enjoying breathtaking views of the Aravallis. In goes the freshness, out goes the stress. Sweat it out at the gym and then cool off by the outdoor pool, mere steps away, designed for aqua lovers and as a work of art.