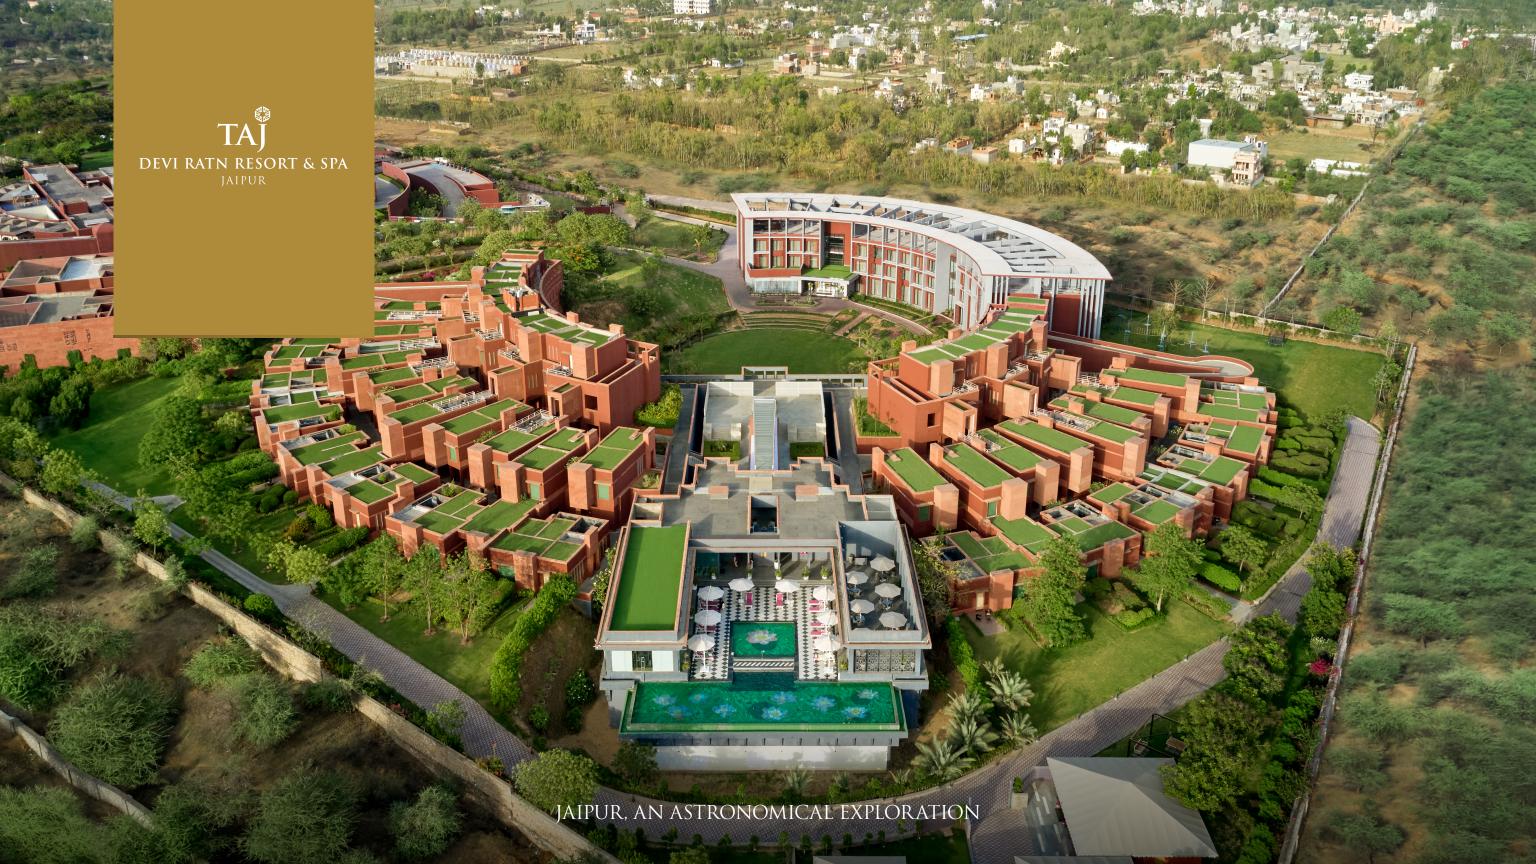

Spanning 20 verdant acres at the foot of the majestic Aravallis, Taj Devi Ratn Resort & Spa redefines opulence, presenting Jaipur's vibrant heritage through a lens of avant-garde luxury and celestial inspiration.

This kaleidoscopic masterpiece seamlessly blends the city's historical grandeur with its deep-rooted connection to astronomy, creating an experience that is both timeless and extraordinary. Every space within the resort narrates tales of Jaipur's scientific brilliance and regal craftsmanship, from its architectural echoes of ancient forts to its thoughtful details celebrating inimitable artistry like thikree and blue pottery.

With sweeping vistas of the Aravallis as its backdrop,
Taj Devi Ratn Resort and Spa is more than a destination—it is a
celestial escape. Just 45 minutes from the airport, it invites
guests to revel in unparalleled design, world-class hospitality,
and an experience that can only be described as astronomical.

Jaipur, India's regal Pink City, is a symphony of royal grandeur, scientific precision, and celestial wonder. Its grid-like streets reflect a cosmic order, while the iconic Jantar Mantar observatory stands as a testament to the city's deep-rooted dedication to ancient astronomy and scientific brilliance. Interwoven with this sense of cosmic alignment is Jaipur's celebrated fort architecture—majestic structures that rise like sentinels of history, narrating tales of valour, artistry, and vision.