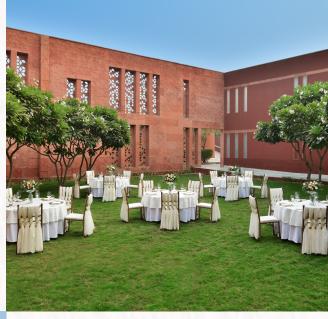

### CENTRAL LAWN

Nestled at the heart of Taj Devi Ratn and accessible by hidden trails or the main pathway, this expansive lawn feels like an oversized courtyard. Encircled by rooms, trees, and mature bonsai, it sets a vibrant stage for celebrations and gatherings, with Oriental Pavilion nearby.

### FRONT LAWN

Framed by trees and set against the steadfast Aravallis, the Front Lawn is an exceptional venue for weddings, conferences, or even lively sporting events. Whether it's a radiant morning, a glowing sundowner, or a starlit evening, this space inspires and uplifts.