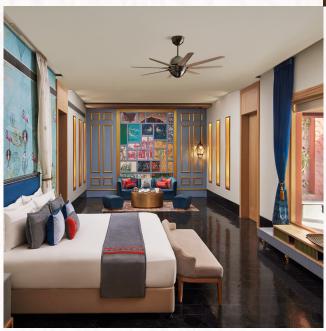

### LUXURY ROOM

Chic and spacious, Luxury Rooms feature paisley walls, terrazzo floors, and day-beds by jharokas. Modern amenities and stunning Aravalli views ensure a blend of comfort, Jaipur's essence, and luxurious escapism.

### GRAND LUXURY ROOM

Hidden along dramatic corridors, Grand Luxury
Rooms boast 55 sqm with King beds, day-beds,
terraces or garden sit-outs, and Aravalli views.
Premium amenities and chic design create a serene
yet regal retreat. Topped by signature Taj service.