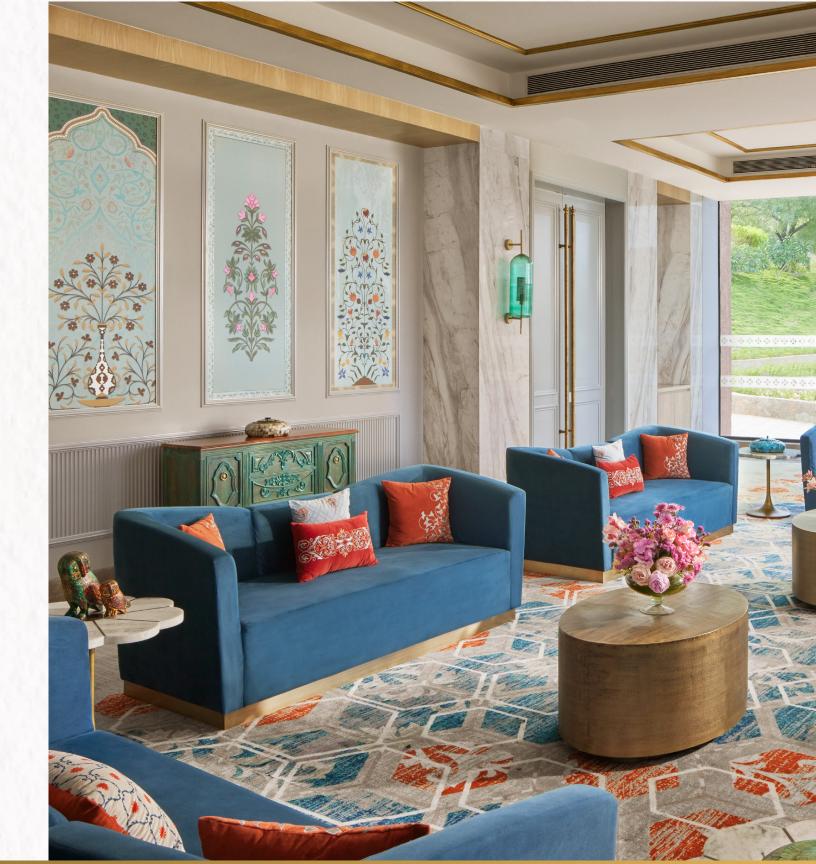

### JAIPUR SUITE

Quintessentially Jaipur. The suite blends tradition with luxury. Thikree-adorned walls, leheriya-inspired floors, and cozy jharoka day-beds evoke regal elegance. Modern comforts, including a jacuzzi, 5-fixture bathroom, and garden sit-out, elevate the experience. With the Aravallis as a stunning backdrop, this suite is where heritage meets sophistication.