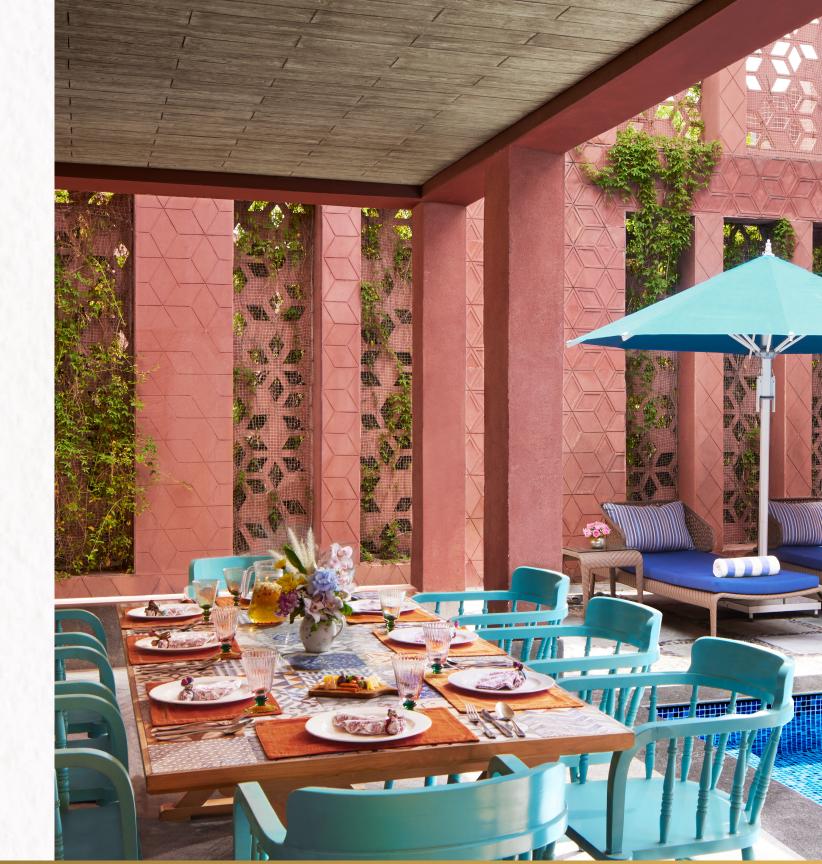

### JAL

Jal's airy patio offers ample space, ideal for light snacks, mocktails, and refreshing drinks. Whether you're enjoying a post-swim bite, relaxing with loved ones, or planning a spontaneous coffee date, the sun-kissed surroundings make for the perfect setting.