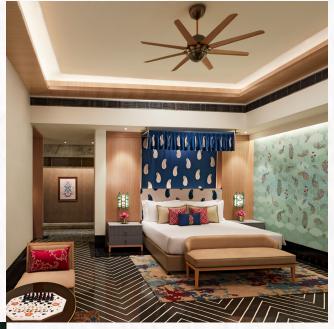

### GRAND LUXURY ROOM

Hidden along dramatic corridors, Grand Luxury
Rooms boast 55 sqm with King beds, day-beds,
terraces or garden sit-outs, and Aravalli views.
Premium amenities and chic design create a serene
yet regal retreat. Topped by signature Taj service.