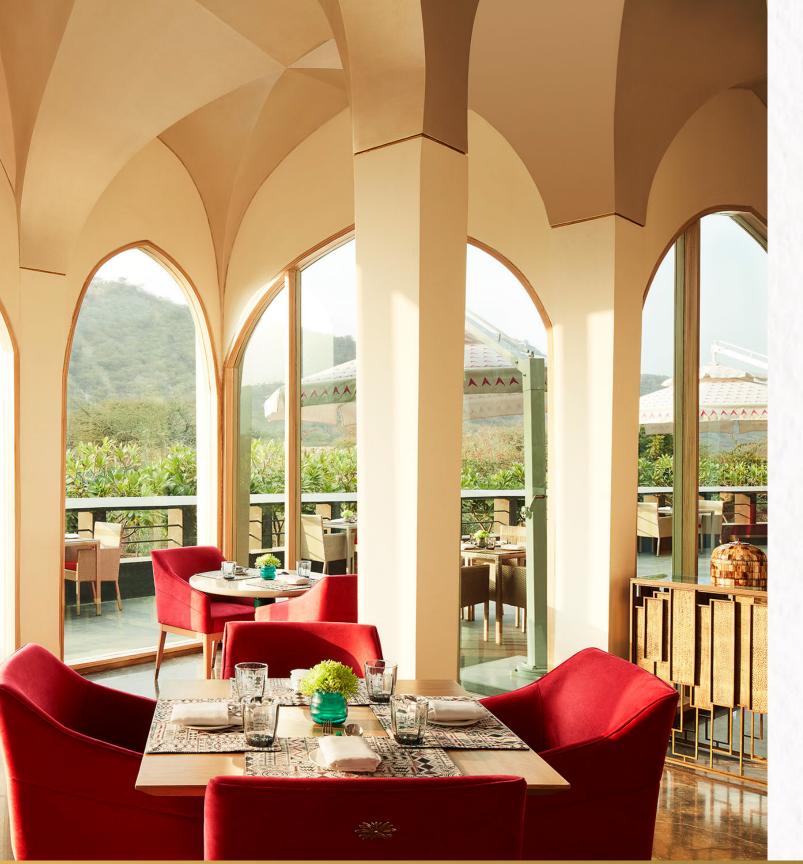

### VYOM

Live music, soaring ceilings, and local art elevate the dining experience, surrounded by décor inspired by Jaipur's Maharaja. Outdoors, embroidered umbrellas and a cool breeze complete your meal with the Aravallis as a constant. Find your own perch in this vivid, picturesque, all-day dining space that specialises in Indian and Italian fare. Don't miss chef's specials like Laal Maas and Kesar Kulfi, along with Rajasthani dishes like Pittaur ki Sabzi and Jaipur thalis.