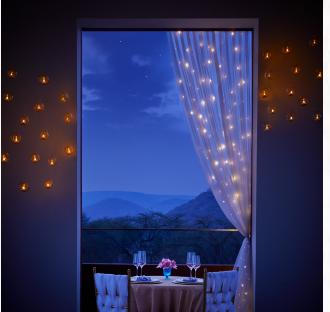

### ROMANTIC DINING AT VILLA

Indulge in a romantic villa dinner with floral décor, gourmet dishes, and a personalised butler. Crafted to be a night to remember.