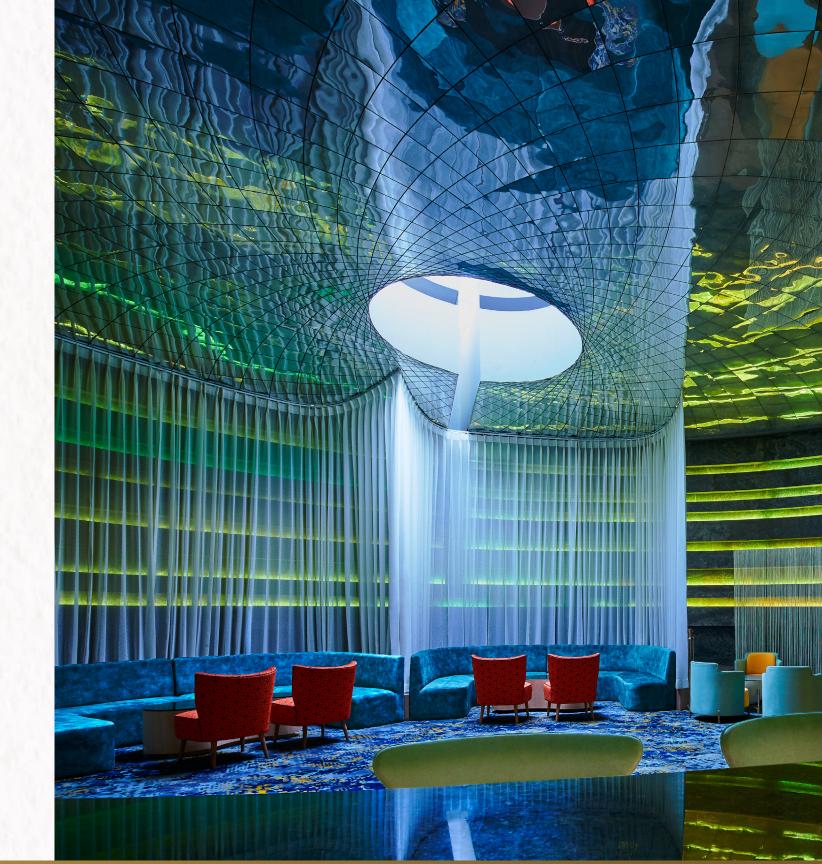

### MANDALA

Mandala exudes a vibrant, eclectic ambience with neon tables, mirrored ceiling, and a skylight.

Signature cocktails and choice music add to the stylish futuristic yet nostalgic atmosphere. Savour a curated selection of malts, crafted cocktails, locally-inspired beverages, and both classic and Jaipur-inspired finger foods. That is, when you aren't entranced by the ceiling and the desert sky peeking through the skylight.