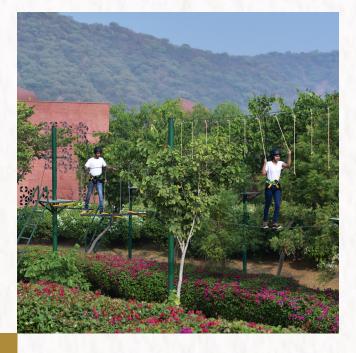

### ADVENTURE ACTIVITIES

Dive into adventure with ziplining, sky-cycling, archery, & more, with breathtaking Aravalli views.