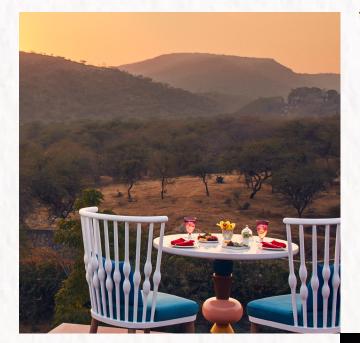

# UNIQUE DINING EXPERIENCE MACHAN

Enjoy a candlelit dinner at Taj Devi Ratn's highest vantage point, with music, stunning views, and an equinoctial sundial theme.