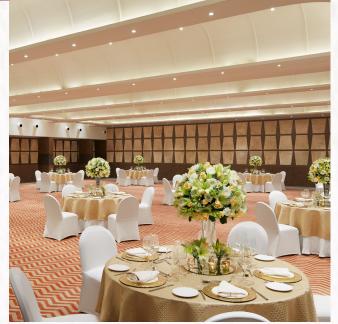

### ADYA BALLROOM & LAWN

A spiraling stairway crowned with a glowing hexagon centerpiece leads to a grand banquet hall, 5000 sqft, elegantly divisible for dual events. Beyond lies a sprawling lawn, where breathtaking Aravalli views inspire breaks, team-building, and unforgettable moments at Adya.