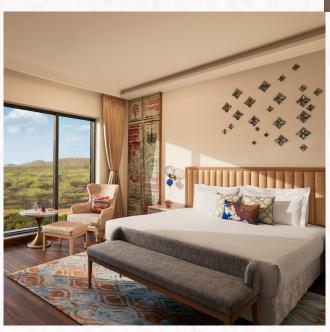

### GRAND LUXURY ROOM

Hidden along dramatic corridors, Grand Luxury
Rooms boast 55 sqm with King beds, day-beds,
terraces or garden sit-outs, and Aravalli views.
Premium amenities and chic design create a serene
yet regal retreat. Topped by signature Taj service.

## **ACCOMMODATION**