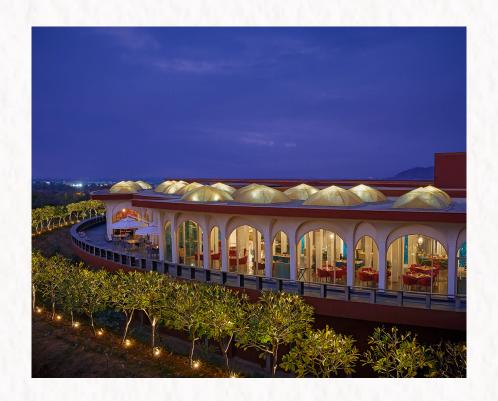

### VYOM

Live music, soaring ceilings, and local art elevate the dining experience, surrounded by décor inspired by Jaipur's Maharaja. Outdoors, embroidered umbrellas and a cool breeze complete your meal with the Aravallis as a constant. Find your own perch in this vivid, picturesque, all-day dining space that specialises in Indian and Italian fare. Don't miss chef's specials like Laal Maas and Kesar Kulfi, along with Rajasthani dishes like Pittaur ki Sabzi and Jaipur thalis.