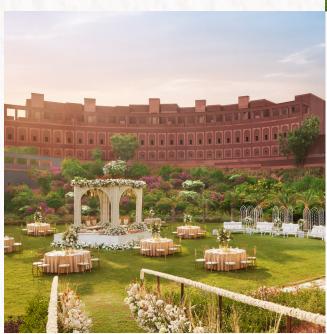

### FRONT LAWN

Framed by trees and set against the steadfast Aravallis, the Front Lawn is an exceptional venue for weddings, conferences, or even lively sporting events. Whether it's a radiant morning, a glowing sundowner, or a starlit evening, this space inspires and uplifts.