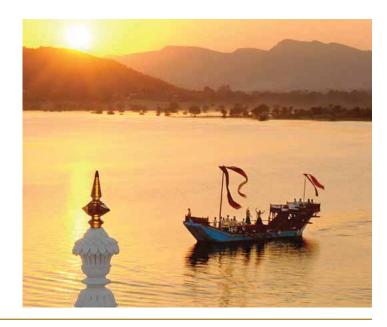

## THE ROYAL GANGAUR

Enjoy dinner by candle light, as you float across the enchanting Lake Pichola on The Royal Gangaur, an antique ceremonial imperial barge, creating a fairy tale setting.

## **EXPERIENCES**

- J WELLNESS CIRCLE SPECTACULAR ARRIVAL
  - HERITAGE WALK ROYAL GANGUR
  - UNIQUE DINING ALL ABOUT YOU