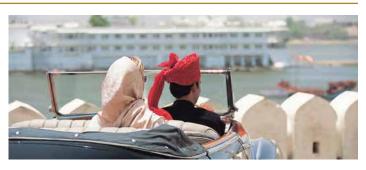

### SPECTACULAR ARRIVAL

Arrive to a traditional welcome with a shower of rose petals as you alight from the boat; royal Guards escort you under a sequined, embroidered umbrella.