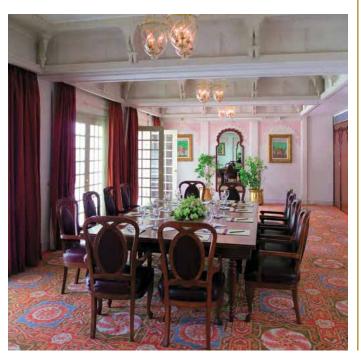

### MEWAR MAHAL I & II

The elegantly designed Mewar Mahal overlooking the Jhankar Courtyard is perfect for high level meetings and private functions; and can accommodate 75 people in a theatre style set up. Up to date audio-visual equipment, and secretarial support at hand assures a successful event.

### **FEATURES**

- Carpet Area: 820 sq.ft.
  - Occupancy: 75 pax
- Hi-speed wireless internet access
  - Multimedia computers
    - Workstations
  - Audio-Visual Equipment
    - General Services

Our aim is to make your visit a memorable one. You will be pampered and cosseted, as our associates pull out all the stops for you to enjoy a truly royal experience.