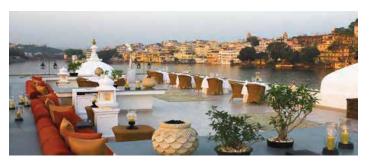

## **BHAIRO**

Enjoy the cool breeze, or 'bhairo', fresh off the lake at the rooftop restaurant. In an ambience that takes you back to an era of royal grandeur, treat yourself to contemporary European cuisine.