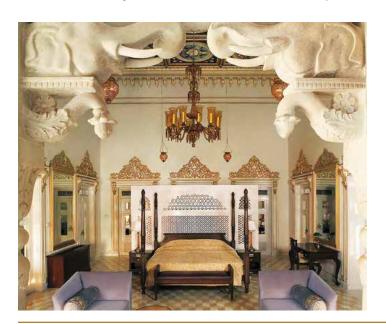

## **ROYAL SUITES**

The Royal Suites are richly decorated with impeccable interiors and delicate stained glass windows. These exquisite suites offer panoramic views, even from the bathrooms.

## **GRAND ROYAL SUITES**

Taste the opulent lifestyle of kings. The spacious rooms, part of the original design of the palace, are extremely luxurious, with the most splendid furniture and accessories.

## **GRAND PRESIDENTIAL SUITE**

Named after Maharana Shambhu Singh, this grand suite with high curved arches is lavishly decorated. The various styles that adorn the suite are a reflection of Udaipur's diverse past.