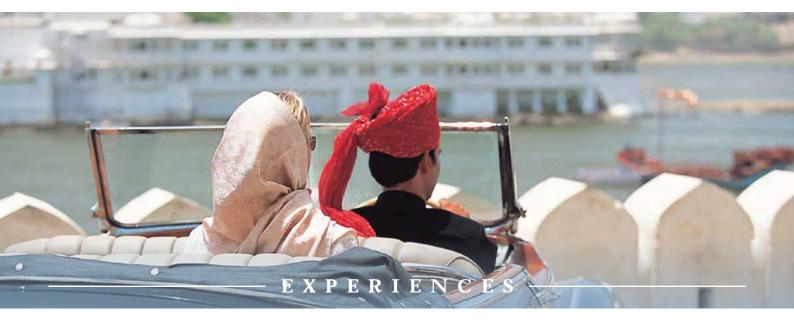

### SPECTACULAR ARRIVAL

Arrive to a traditional welcome with a shower of rose petals as you alight from the boat; royal Guards escort you under a sequined, embroidered umbrella.

## **EXPERIENCES**

- J WELLNESS CIRCLE SPECTACULAR ARRIVAL
  - HERITAGE WALK ROYAL GANGUR
  - UNIQUE DINING ALL ABOUT YOU