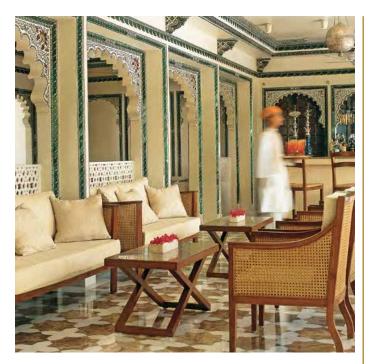

## **AMRIT SAGAR**

Aptly named 'sea of nectar', at Amrit Sagar you can choose from a selection of exceptional cocktails, wines, spirits, and cigars, while being plied with sumptuous kebabs, bruschetta and antipasti.

## **NEEL KAMAL**

With views of the lily pond, and the mesmerising water, this finedining, dinner-only restaurant serves flavours of Udaipur's royal cuisine, the North West Frontier and other regions of India.