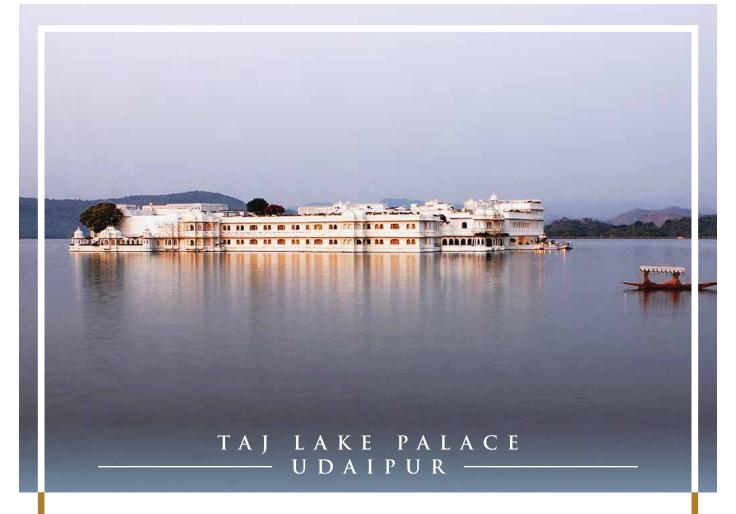

Taj Lake Palace, Udaipur, the most romantic hotel in the world, appears to float serenely on the waters of Lake Pichola amid the Aravali Hills. This magnificent palace has been restored to its pristine glory and has 65 luxurious rooms and 18 grand suites. It is located in the heart of Udaipur, 25 kms away from the airport, and can be reached by a private boat.

Taj Lake Palace Hotel is one of the most recognisable residences in the world having featured in many films, most notably The Jewel in the Crown and Octopussy. Originally called Jag Niwas, this sublime palace built of white marble with gardens, fountains, Jharokhas and landscaped courtyards, continues the tradition of grand soirees and formal levees which were hosted here by the royal family of Udaipur. Meetings at the Taj Lake Palace are like nowhere else in the world. Where else can you meet that special someone at a palace in the middle of a lake! This most romantic of hotels makes it the ideal venue for a fairy tale wedding or a magical honeymoon.