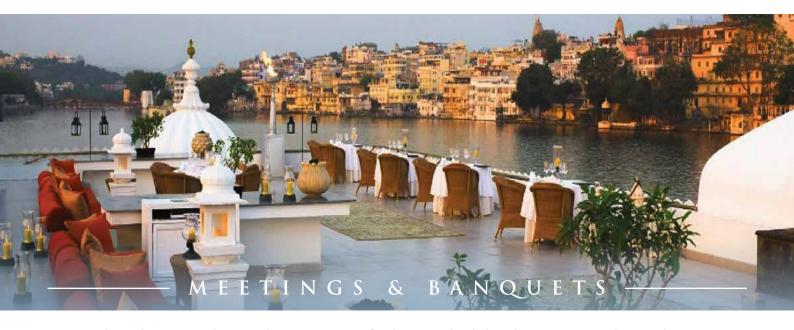

Taj Lake Palace provides an elegant setting for hosting high-level meetings and upscale private events. The discreet ambiance of the Palace is reflected in each of our meeting rooms.

### MEWAR MAHAL I & II

The elegantly designed Mewar Mahal overlooking the Jhankar Courtyard is perfect for high level meetings and private functions; and can accommodate 75 people in a theatre style set up. Up to date audio-visual equipment, and secretarial support at hand assures a successful event.

### **FEATURES**

- Carpet Area: 820 sq.ft.
  - Occupancy: 75 pax
- Hi-speed wireless internet access
  - Multimedia computers
    - Workstations
  - Audio-Visual Equipment
    - General Services

Our aim is to make your visit a memorable one. You will be pampered and cosseted, as our associates pull out all the stops for you to enjoy a truly royal experience.