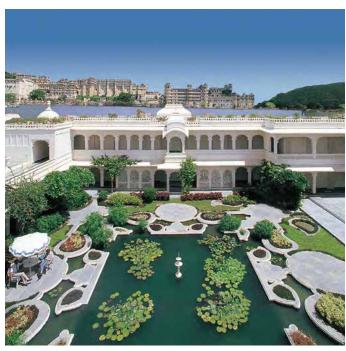

Taj Lake Palace, Udaipur, the most romantic hotel in the world, appears to float serenely on the waters of Lake Pichola amid the Aravali Hills. This magnificent palace has been restored to its pristine glory and has 65 luxurious rooms and 18 grand suites. It is located in the heart of Udaipur, 25 kms away from the airport, and can be reached by a private boat.

Taj Lake Palace Hotel is one of the most recognisable residences in the world having featured in many films, most notably The Jewel in the Crown and Octopussy. Originally called Jag Niwas, this sublime palace built of white marble with gardens, fountains, Jharokhas and landscaped courtyards, continues the tradition of grand soirees and formal levees which were hosted here by the royal family of Udaipur. Meetings at the Taj Lake Palace are like nowhere else in the world. Where else can you meet that special someone at a palace in the middle of a lake! This most romantic of hotels makes it the ideal venue for a fairy tale wedding or a magical honeymoon.