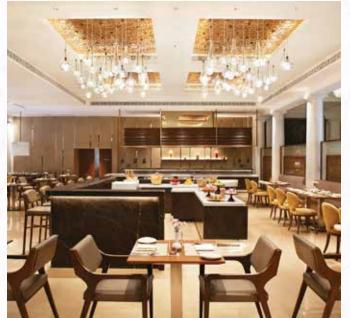

## SAHIB CAFE

All day dining: Start your day with a sumptuous buffet breakfast. A la carte options are also available throughout the day. Designed with traditional notes in a modern look, the restaurant serves Indian, Asian and Global cuisines for lunch and dinner as well.