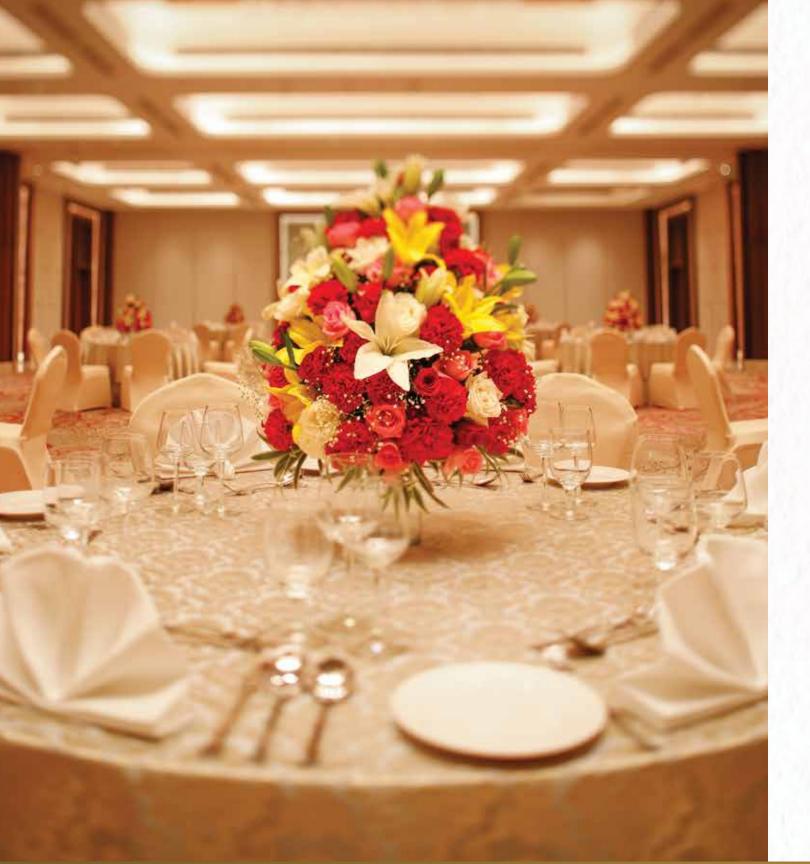

# MEET & CELEBRATE

#### THE CRYSTAL ROOM

The Crystal Room, with its beautiful glass chandeliers, integrates style, energy, elegance and sheer size. It can be subdivided into three equal parts, and in two-third combinations as well.

## MEHFIL

Mehfil is perfect for small social gatherings, press meets and compact corporate functions. The large balcony and French windows allow natural light that illuminates the banquet.