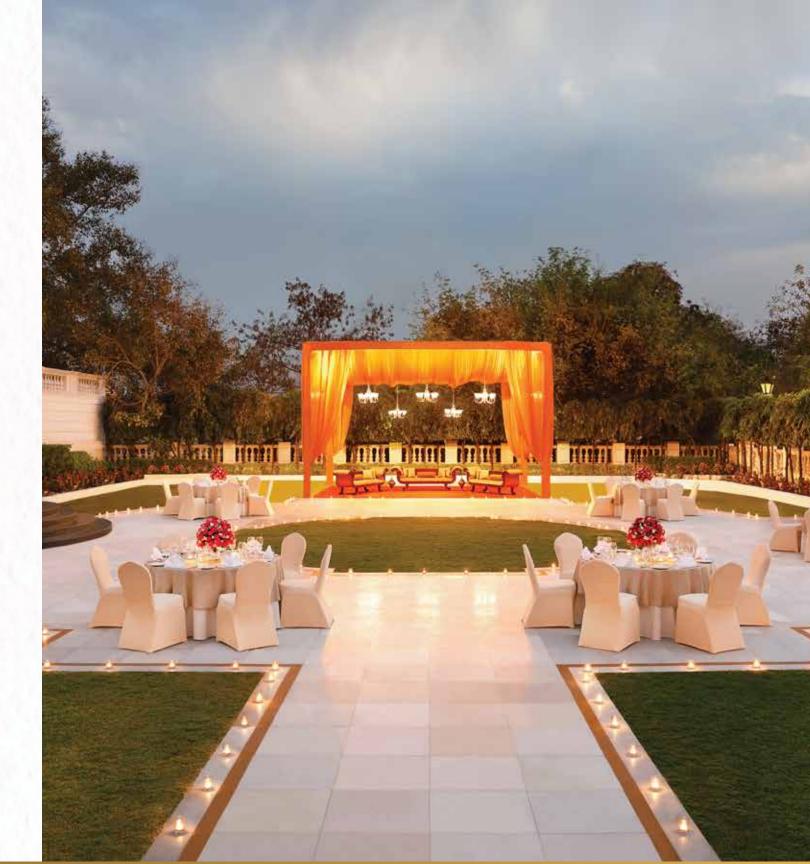

#### POOL LAWNS

Lush green lawns adjacent to the magnificent pool. Enjoy the sheer luxury of space. This is Lucknow's most sought after venue for outdoor social functions and gatherings.

#### GULISTAN LAWNS

Gulistan Lawns lets you enjoy the cool convenience of space. With the magnificent backdrop of the hotel, it is a great venue for an outdoor function. It can also be combined with The Crystal Room for grand events.

## GULZMR LAWNS

Lush green lawns dotted with frangipani trees. The beautiful white flowers along with the colonial hotel facade add charm to a social event.