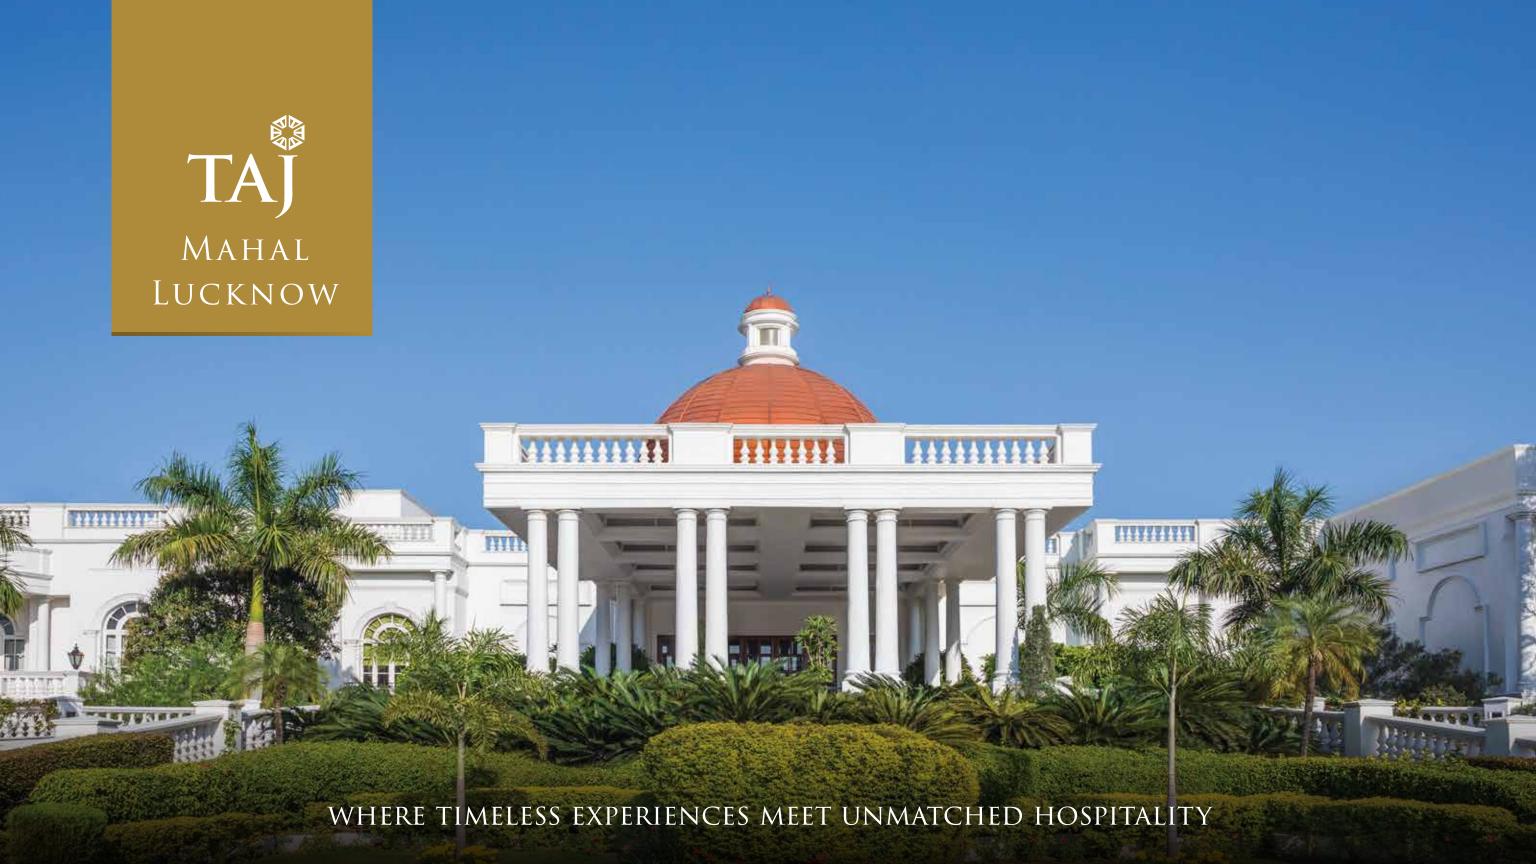

# INTRODUCTION

Taj Mahal, Lucknow is a regal hotel built over landscaped gardens, on the banks of the river Gomti. This gem offers 108 stylishly appointed guest rooms and features grand domes and beautiful pillars. Taj Mahal, Lucknow is located in the centre of Lucknow, a city that rose to prominence under the Nawab's in the 1700s and is today the capital and largest city of the Indian State of Uttar Pradesh. It is 20 km from Chaudhary Charan Singh International Airport.