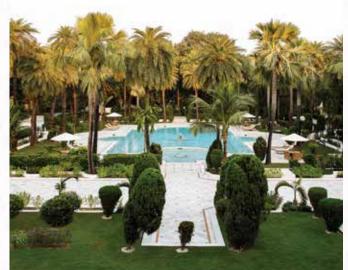

## SUPERIOR ROOM POOL VIEW

Furnished in soothing pastel shades, the Superior Room Pool View overlooks the sparkling pool and swaying palms. 27 sq mts allow you ample space to relax and rejuvenate.