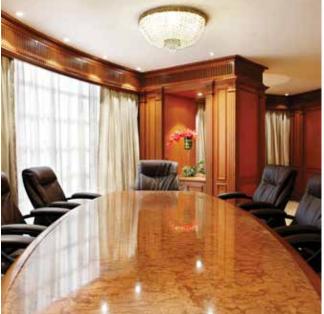

## BOARD ROOM

The Business Center Board Room is the ideal room for a small formal meeting. It seats 10 persons around a glossy granite table and has French windows allowing a glimpse to the lush gardens beyond.