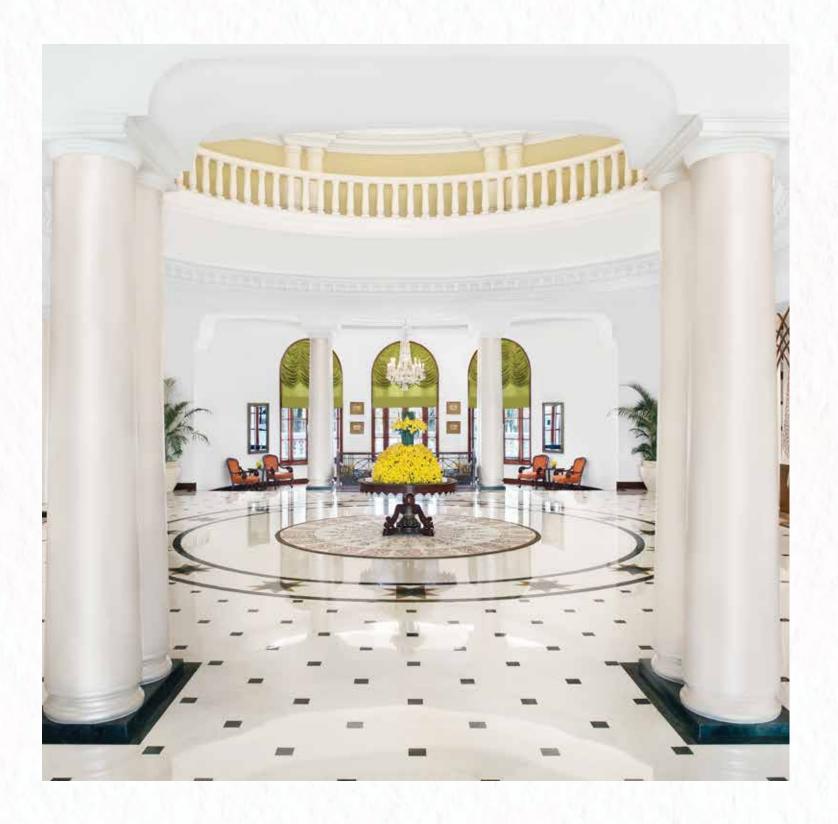

# INTRODUCTION

Taj Mahal, Lucknow is a regal hotel built over landscaped gardens, on the banks of the river Gomti. This gem offers 108 stylishly appointed guest rooms and features grand domes and beautiful pillars. Taj Mahal, Lucknow is located in the centre of Lucknow, a city that rose to prominence under the Nawab's in the 1700s and is today the capital and largest city of the Indian State of Uttar Pradesh. It is 20 km from Chaudhary Charan Singh International Airport.