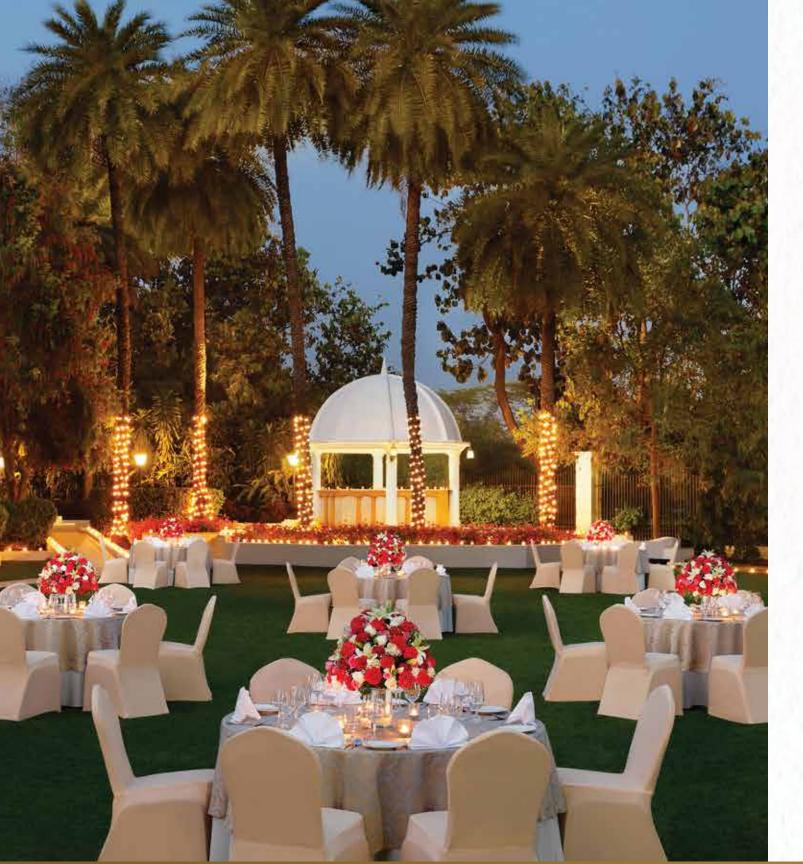

#### POOL LAWNS

Lush green lawns adjacent to the magnificent pool. Enjoy the sheer luxury of space. This is Lucknow's most sought after venue for outdoor social functions and gatherings.

#### GULISTAN LAWNS

Gulistan Lawns lets you enjoy the cool convenience of space. With the magnificent backdrop of the hotel, it is a great venue for an outdoor function. It can also be combined with The Crystal Room for grand events.

## GULZMR LAWNS

Lush green lawns dotted with frangipani trees. The beautiful white flowers along with the colonial hotel facade add charm to a social event.