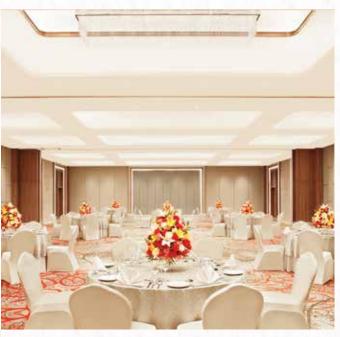

# MEET & CELEBRATE

#### THE CRYSTAL ROOM

The Crystal Room, with its beautiful glass chandeliers, integrates style, energy, elegance and sheer size. It can be subdivided into three equal parts, and in two-third combinations as well.