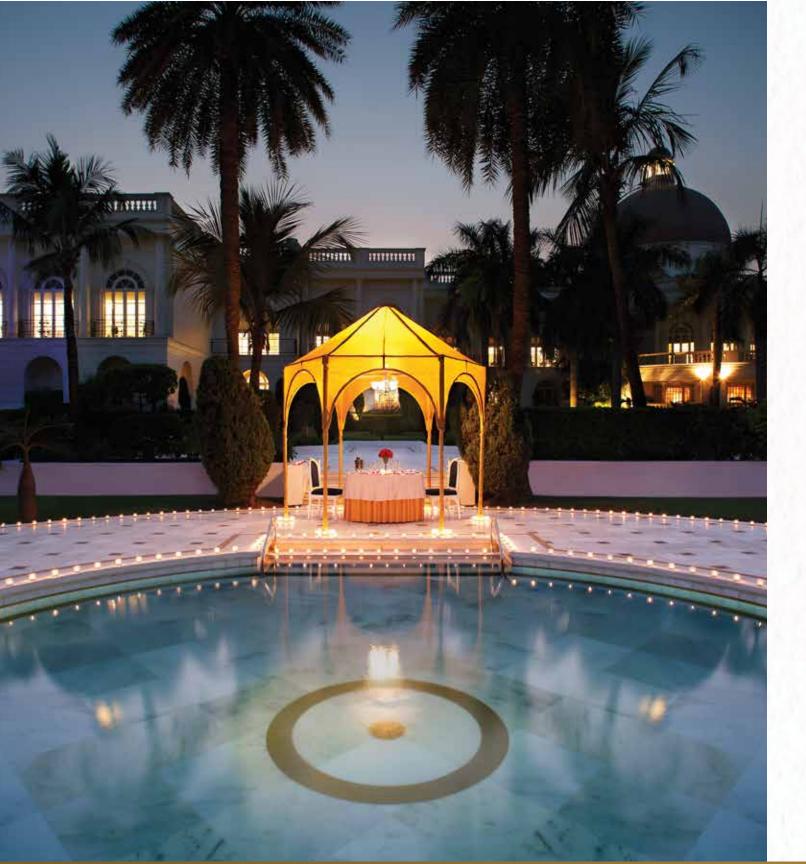

#### POOL LAWNS

Lush green lawns adjacent to the magnificent pool. Enjoy the sheer luxury of space. This is Lucknow's most sought after venue for outdoor social functions and gatherings.

#### GULISTAN LAWNS

Gulistan Lawns lets you enjoy the cool convenience of space. With the magnificent backdrop of the hotel, it is a great venue for an outdoor function. It can also be combined with The Crystal Room for grand events.