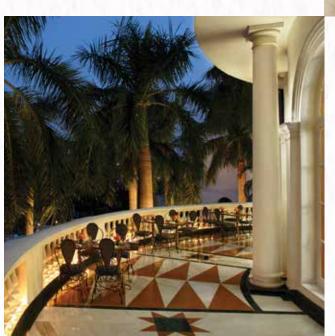

#### ALFRESCO

Dine al fresco in the lobby balcony overlooking the shimmering pool, under the stars. The restaurant operates from November to March, weather permitting!