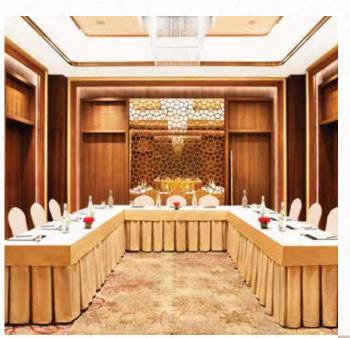

# MEET & CELEBRATE

Mulaqat is suited to small social gatherings, press meets and corporate events. Its cosy compact layout and wood panels add a warm feel.

## MEHFIL

Mehfil is perfect for small social gatherings, press meets and compact corporate functions. The large balcony and French windows allow natural light that illuminates the banquet.