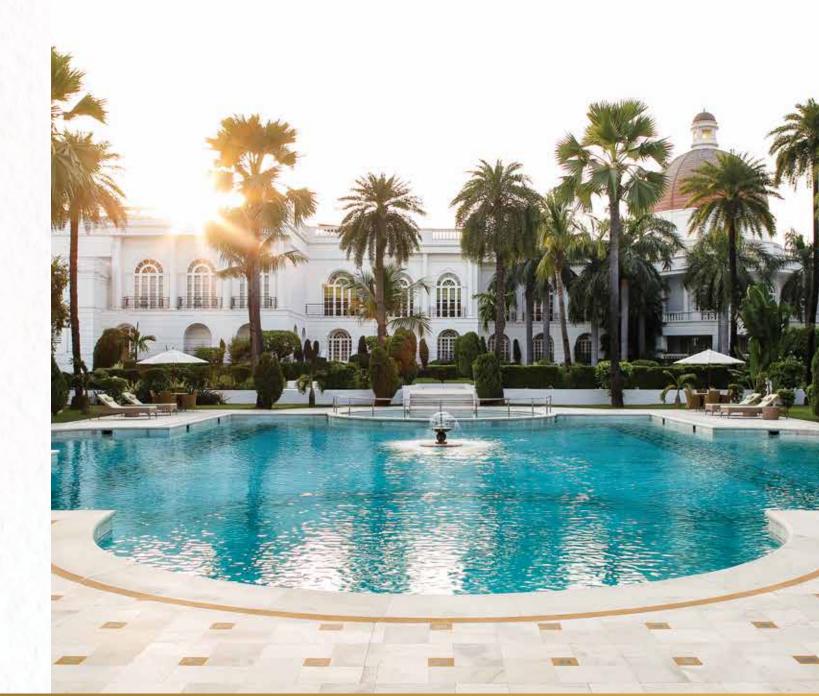

# INTRODUCTION

Taj Mahal, Lucknow is a regal hotel built over landscaped gardens, on the banks of the river Gomti. This gem offers 108 stylishly appointed guest rooms and features grand domes and beautiful pillars. Taj Mahal, Lucknow is located in the centre of Lucknow, a city that rose to prominence under the Nawab's in the 1700s and is today the capital and largest city of the Indian State of Uttar Pradesh. It is 20 km from Chaudhary Charan Singh International Airport.

#### POOL LAWNS

Lush green lawns adjacent to the magnificent pool. Enjoy the sheer luxury of space. This is Lucknow's most sought after venue for outdoor social functions and gatherings.