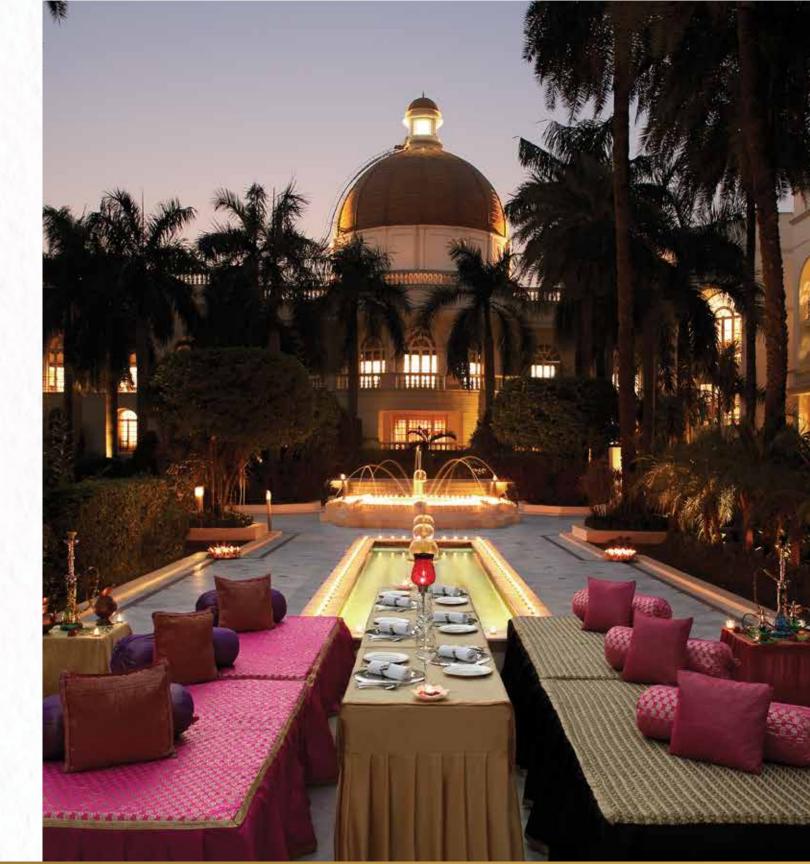

#### POOL LAWNS

Lush green lawns adjacent to the magnificent pool. Enjoy the sheer luxury of space. This is Lucknow's most sought after venue for outdoor social functions and gatherings.

#### GULISTAN LAWNS

Gulistan Lawns lets you enjoy the cool convenience of space. With the magnificent backdrop of the hotel, it is a great venue for an outdoor function. It can also be combined with The Crystal Room for grand events.

## GULZMR LAWNS

Lush green lawns dotted with frangipani trees. The beautiful white flowers along with the colonial hotel facade add charm to a social event.