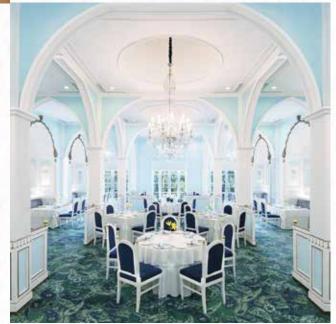

#### ALFRESCO

Dine al fresco in the lobby balcony overlooking the shimmering pool, under the stars. The restaurant operates from November to March, weather permitting!