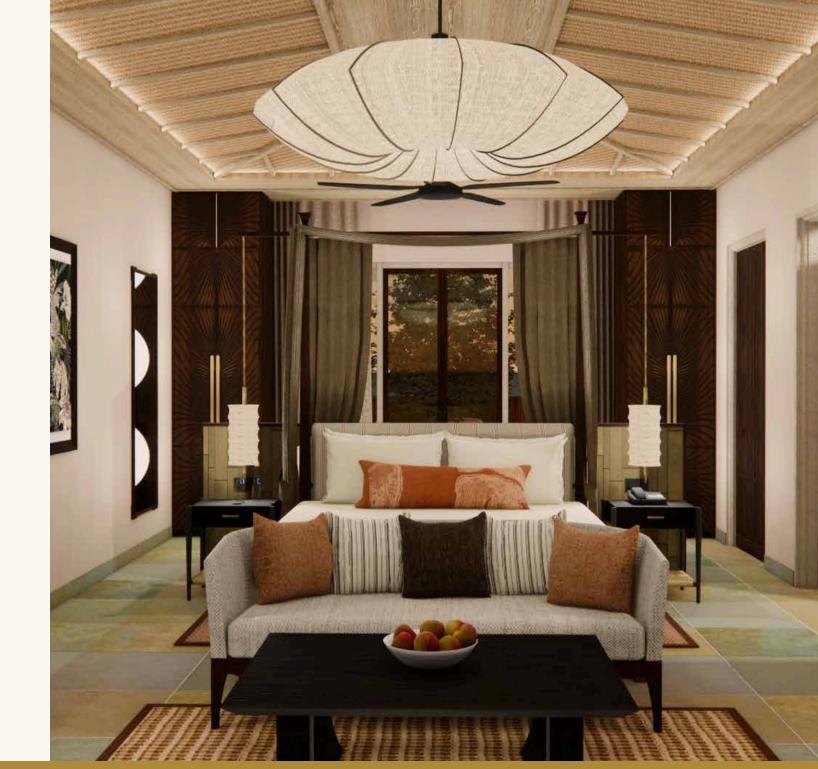

# Luxury Room With Private Courtyard

Adorned with a soft, neutral palette of whites and natural oak wood, opening to manicured lawns, these generously proportioned rooms boast of grand living areas, plush bedrooms, and delightful sit-out courtyards.