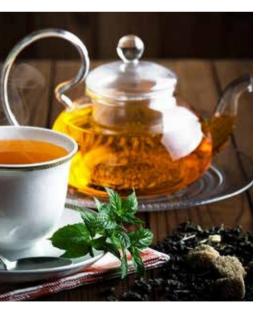

## The Morning Tea Ritual

Savour a daily tea tradition with diverse blends like Adrak, Elachi, and Tulsi, offering a sensory journey into Indian flavours.