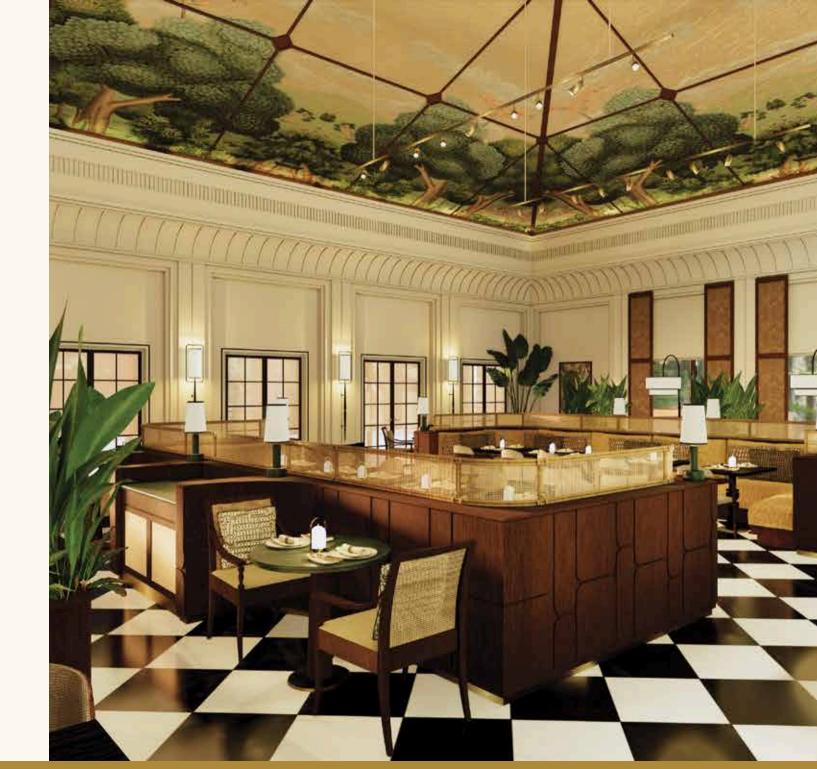

# DINING

All new avatar with alfresco sit out in the city of Tigers offering delectable world cuisines, ranging from flamboyant Italian to fiery South-East Asia and traditional Indian.

Our novel repertoire of beverages is inspired by the flavours and colours of the jungle. Carrying forward a pioneering culinary legacy, our Chefs ensure that there is something unique for everyone.

### Stripes