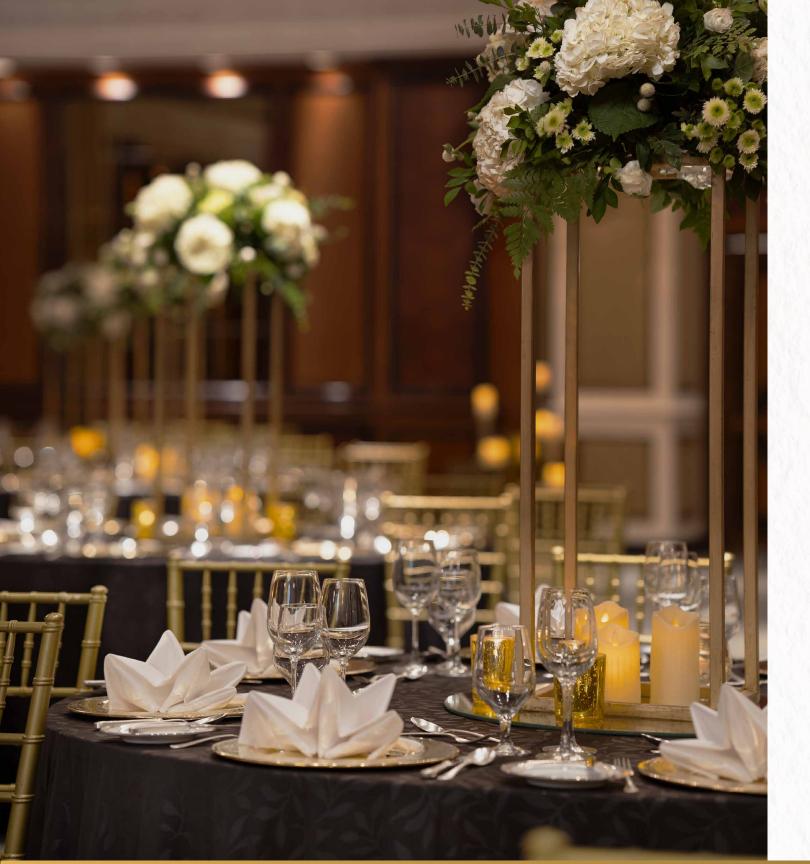

#### ARAVALI BALLROOM

The resort's largest indoor venue, Aravali Ballroom is grand and graceful pillarless space that flows seamlessly from conferences to receptions, as per your request. Natural tones, high ceilings, and soft lighting make it adaptable to every occasion, from intimate affairs to wedding celebrations.

## PALASH

Refined and just the right size, Palash works beautifully for mid-sized gatherings. Whether it's a private sit-down dinner, a business event, or a family function, the space brings structure without formality and warmth without excess.