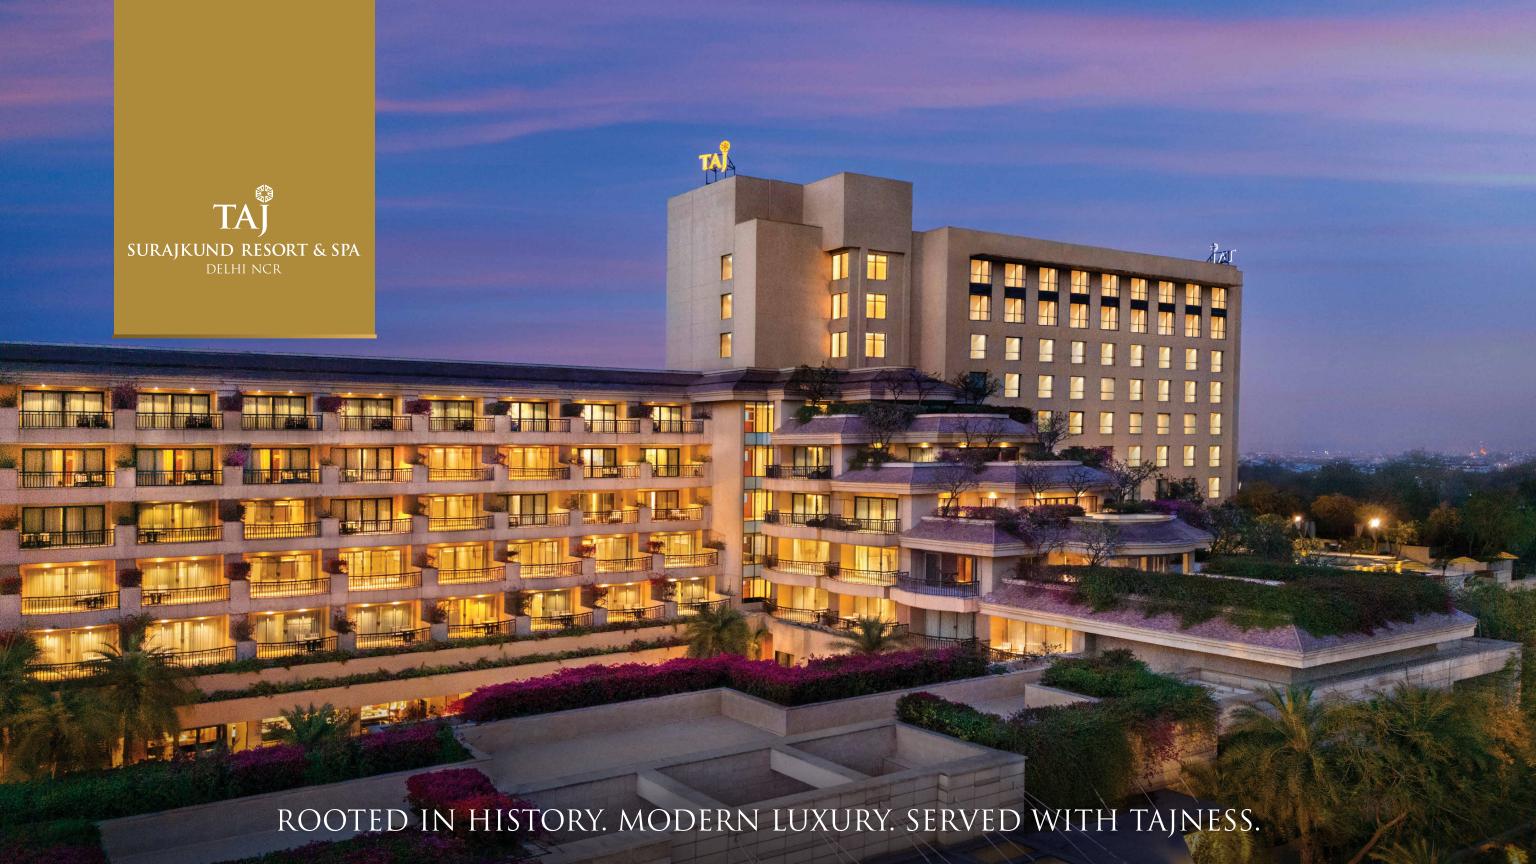

# INTRODUCTION

Nestled along the ancient Aravalli hills and overlooking the historic Surajkund Reservoir, the newly reimagined Taj Surajkund Resort & Spa offers a peaceful retreat featuring 287 rooms and suites, at the Capital's edge. Inspired by the city's heritage and natural rhythm, the resort blends the graceful structure of 1920s design with the openness of modern architecture.

Whether you're seeking a restful getaway, a wellness journey, or a place to celebrate life's special moments, Taj Surajkund Resort & Spa brings together an elegant escape filled with contemporary style, charm, and care.