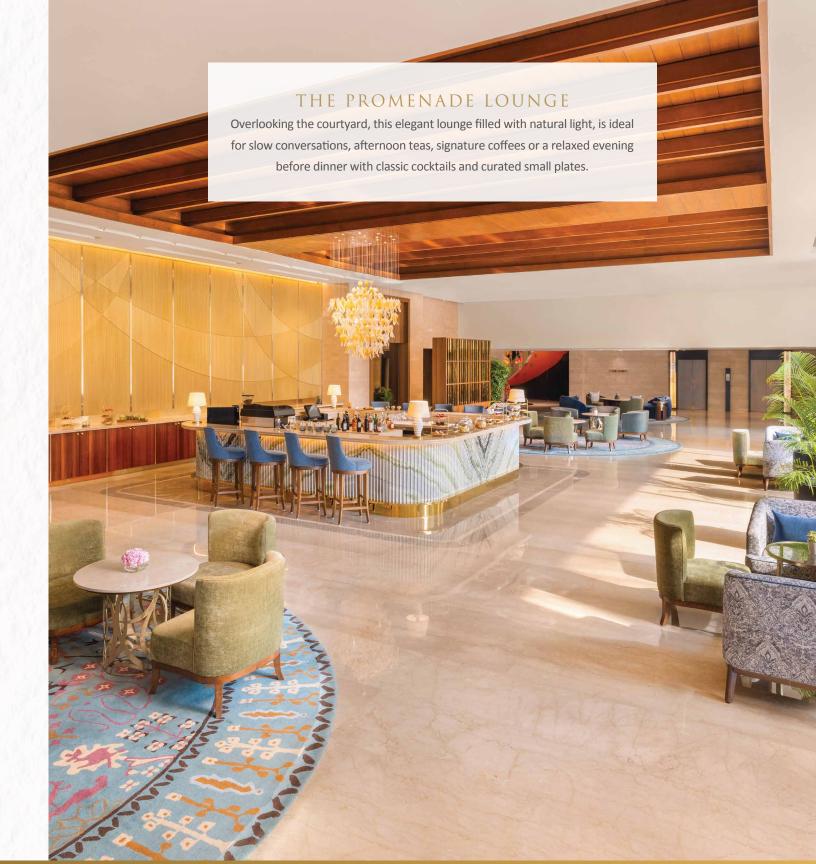

ur own room, with a menu that brings together wholesome wellness-inspired dishes, indulgent seasonal comfort food, and everything in between. Whether you're craving a mindful meal or a midnight treat, every dish is crafted to suit your mood and cravings.

0000 – 2400 hours (24x7)





## COMING SOON

#### GOLDEN DRAGON

With warm interiors and quiet sophistication, this legendary Chinese restaurant brings you timeless Cantonese and Sichuan flavours crafted with care and served with grace. Perfect for intimate dinners, celebratory meals, or a refined evening out.





## VISTA

An all-day dining space with a relaxed rhythm, where international classics meet familiar favourites, from wood-fired pizzas to fresh salads and comforting late-night plates. Easy, comfortable and always welcoming.



#### FITNESS & YOGA

The Fitness Centre features advanced training equipment including functional machines, strength stations, and a free weights section. Personalised yoga sessions by certified instructors are available on request, offering guests an opportunity to stretch, breathe, and reset at their own pace.



## WORLD OF WELLNESS



#### J WELLNESS CIRCLE

A luxurious sanctuary of serenity, wellness and therapies that rejuvenate and energise. Treatments like *Vishrama* and *Sammardana*, gentle healing rituals, and a warm, natural setting offer deep rest and quiet renewal. Luxurious salon services available for ladies and gentlemen, upon request.

1000 hours – 2000 hours

#### INFINITY POOL

Set quietly in the heart of the resort and surrounded by lush greenery, the infinity pool of