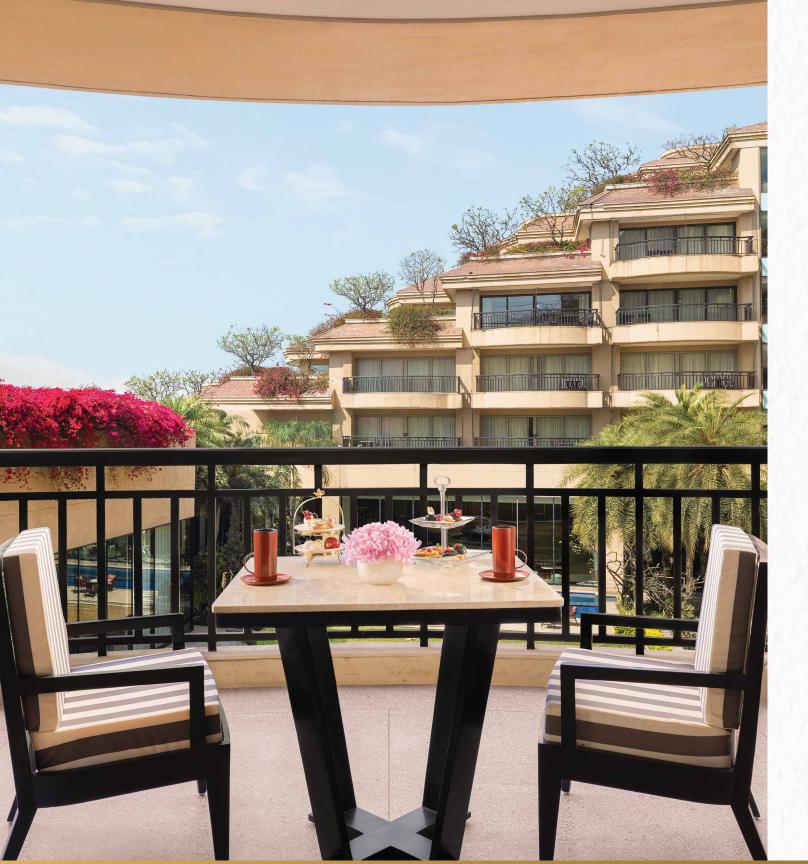

#### LUXURY SUITES

Featuring a well-appointed bedroom, spacious lounge, and three private terraces with ambient views of the courtyard, pool, and the city these suites offer enhanced privacy and a calming sense of ease. Designed for unhurried living, bathing in natural light and a palette of ivory, beige and warm wood tones, these suites invite guests to unwind and pause in complete comfort and style.

## PRESIDENTIAL SUITE

Experience the epitome of luxury living with this unique two bedroom suite, a grand living and dining area, private kitchenette, walk-in wardrobes and five expansive balconies that overlook the city, pool and courtyard. Styled in refined textures and rich blue accents, this suite's interiors are refined and grounded in its finishing, furnishing and fabrics.