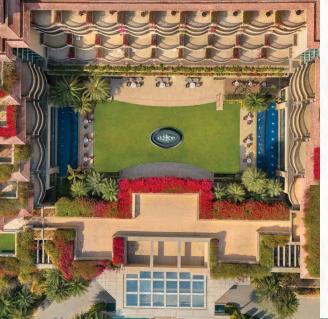

# INTRODUCTION

Nestled along the ancient Aravalli hills and overlooking the historic Surajkund Reservoir, the newly reimagined Taj Surajkund Resort & Spa offers a peaceful retreat featuring 287 rooms and suites, at the Capital's edge. Inspired by the city's heritage and natural rhythm, the resort blends the graceful structure of 1920s design with the openness of modern architecture.

## THE COURTYARD

At the heart of the resort, The Courtyard blends natural elements, flowing water, soft grass, and baoli-style stone walls draped in bougainvillea. It's a soulful space, perfect for intimate ceremonies and meaningful milestones.

## LABURNUM LAWN

An inviting outdoor venue bordered by natural landscaping and open sky is ideal for sunrise gatherings, pre-wedding functions, or intimate evening celebrations, as it offers a calm, versatile setting for moments that feel personal and beautifully paced.