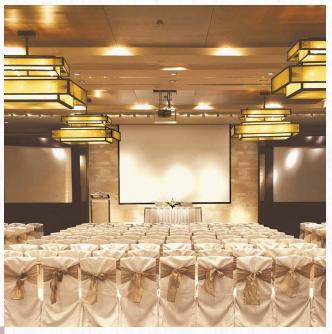

#### ARAVALI BALLROOM

The resort's largest indoor venue, Aravali Ballroom is grand and graceful pillarless space that flows seamlessly from conferences to receptions, as per your request. Natural tones, high ceilings, and soft lighting make it adaptable to every occasion, from intimate affairs to wedding celebrations.