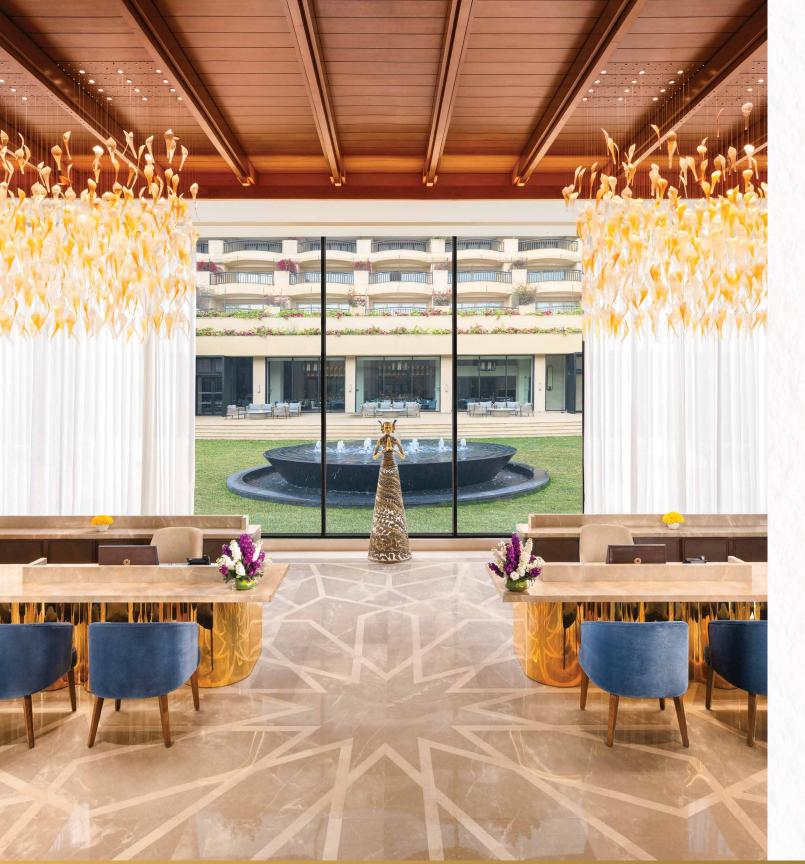

# INTRODUCTION

Nestled along the ancient Aravalli hills and overlooking the historic Surajkund Reservoir, the newly reimagined Taj Surajkund Resort & Spa offers a peaceful retreat featuring 287 rooms and suites, at the Capital's edge. Inspired by the city's heritage and natural rhythm, the resort blends the graceful structure of 1920s design with the openness of modern architecture.

Whether you're seeking a restful getaway, a wellness journey, or a place to celebrate life's special moments, Taj Surajkund Resort & Spa brings together an elegant escape filled with contemporary style, charm, and care.