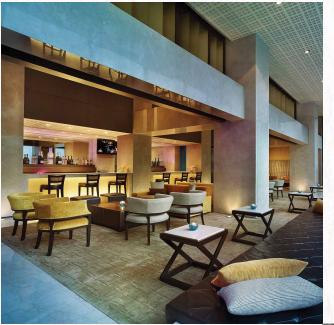

0700 - 2300 hours

Indulge in a curated selection of hand-crafted cocktails, an international wine menu and an array of small plates at Easy bar, tucked in a relaxing corner of the resort. Designed for leisurely evenings, adorned with warm lighting and low seating it's the perfect space for unwinding after a long day or gathering with friends before dinner.