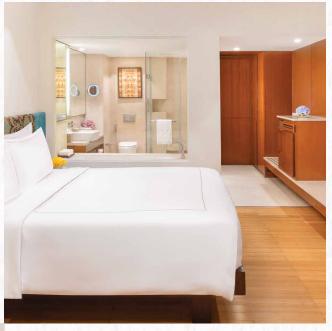

#### SUPERIOR ROOMS

Designed for comfort and understated elegance, these rooms feature wooden flooring, soft blue accents, and expansive windows overlooking the surrounding lush greenery that bring light and stillness into the space. Ideal for restful stopovers or work-focused visits.