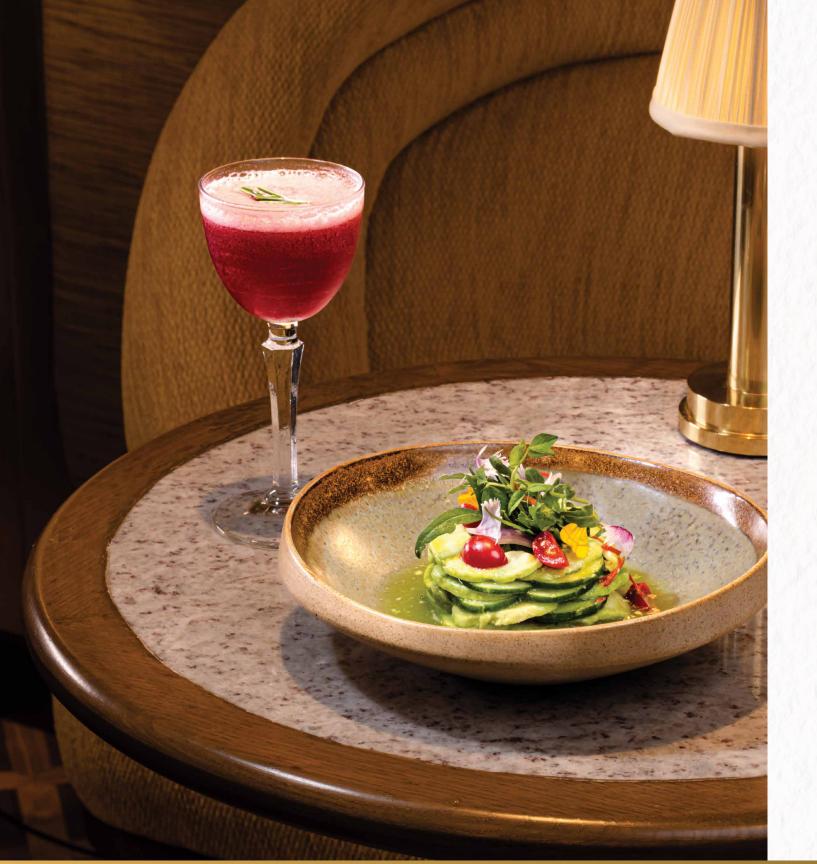

## OASIS

Welcome to the calm, open and quietly styled all-day dining restaurant with indoor seating and an open-air courtyard that overlooks green lawns, water fountains, and bougainvillea-lined walls. The menu offers a thoughtful mix of delicacies from around the world. Whether it's breakfast, a simple lunch, or a quiet dinner, Oasis offers a steady, relaxed experience.

0700 - 2300 hours

Indulge in a curated selection of hand-crafted cocktails, an international wine menu and an array of small plates at Easy bar, tucked in a relaxing corner of the resort. Designed for leisurely evenings, adorned with warm lighting and low seating it's the perfect space for unwinding after a long day or gathering with friends before dinner.