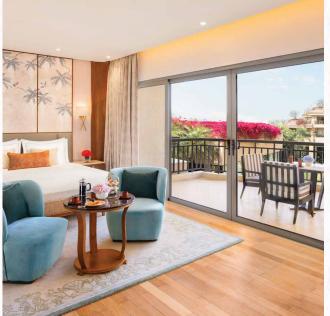

## DELUXE POOL VIEW ROOMS

Overlooking uninterrupted views of the infinity pool, these contemporary designed rooms feature calming blue tones, natural light, cosy seating and a writing desk, all ideal for a relaxing and comfortable stay.