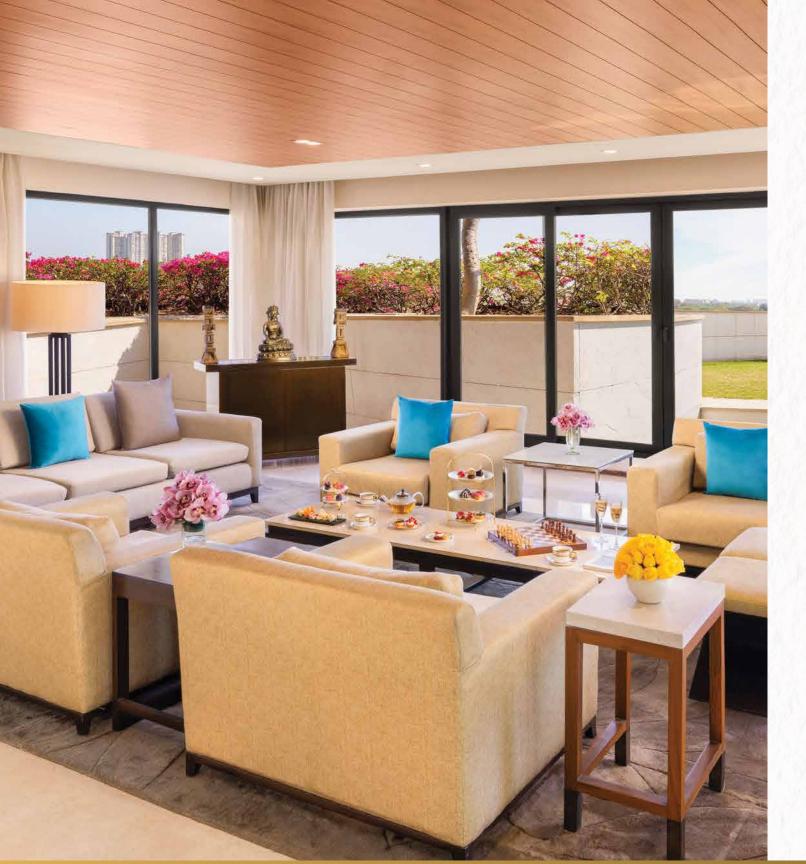

#### ARAVALI BALLROOM

The resort's largest indoor venue, Aravali Ballroom is grand and graceful pillarless space that flows seamlessly from conferences to receptions, as per your request. Natural tones, high ceilings, and soft lighting make it adaptable to every occasion, from intimate affairs to wedding celebrations.

## PALASH

Refined and just the right size, Palash works beautifully for mid-sized gatherings. Whether it's a private sit-down dinner, a business event, or a family function, the space brings structure without formality and warmth without excess.