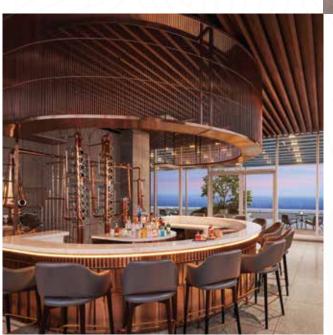

#### THE MANGROVE BAR

Imagine savouring the most delicious food while gazing at an ocean of greens and enjoying exclusive gin-based drinks. That is our rooftop Mangrove Bar for you.

Time: 4.00 pm to 1.00 am | Covers: 99