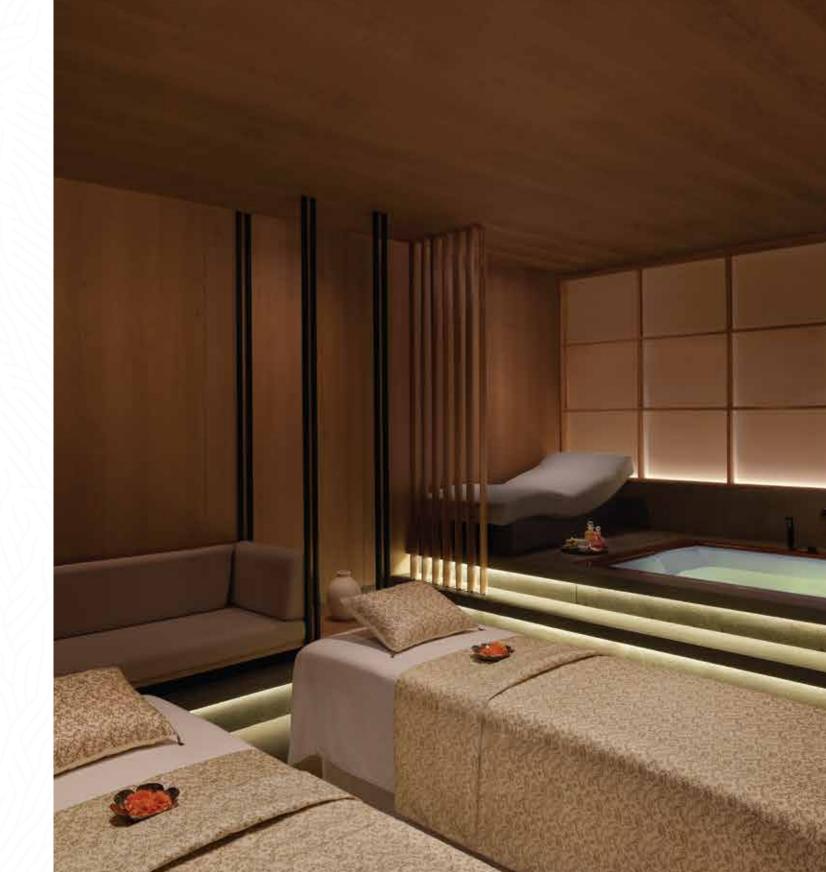

#### VRIKSH, The signature experience

The most iconic experience curated by the essence of Taj
The Trees, The Vriksh is a signature therapy inspired by
nature's bounty. Commence with a soothing foot ritual,
then an indulgent body wrap infused with natural cooling
herbs, followed by a relaxing massage.

Timings: Every day, from 8.00 am t o 8.00 pm