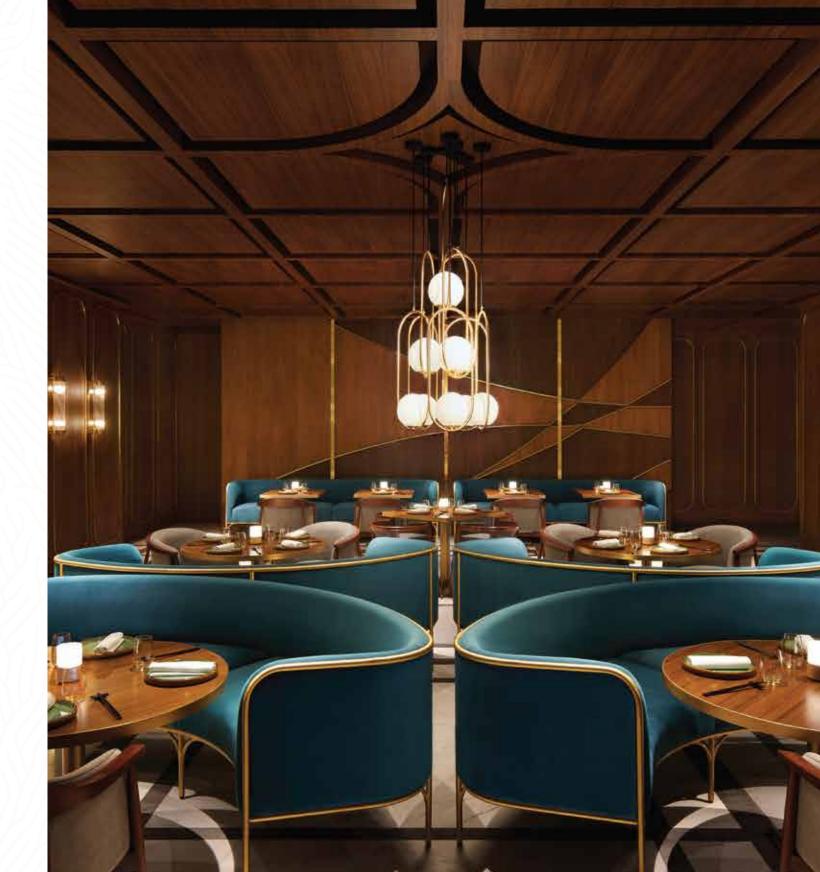

#### NONYA

Serving Pan-Asian cuisine, Nonya is your most sought-after culinary destination. A tapestry of varied Asian cultural influences, each dish exudes cultural diversity, offering culinary encounters that are cherished for long. Unwind in our Al fresco dining experience and spend spellbinding moments amped by our handpicked cuisines.

Time: Lunch - 12.30 pm to 3.00 pm, Dinner - 7.00 pm to 11.30 pm | Cuisine: Pan Asian Cuisine | Covers: 101