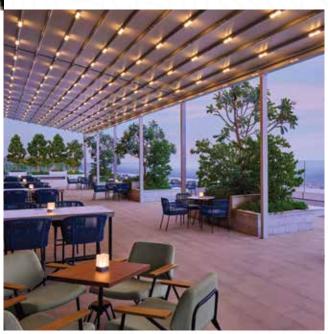

#### THE MANGROVE BAR

Imagine savouring the most delicious food while gazing at an ocean of greens and enjoying exclusive gin-based drinks. That is our rooftop Mangrove Bar for you.

Time: 4.00 pm to 1.00 am | Covers: 99