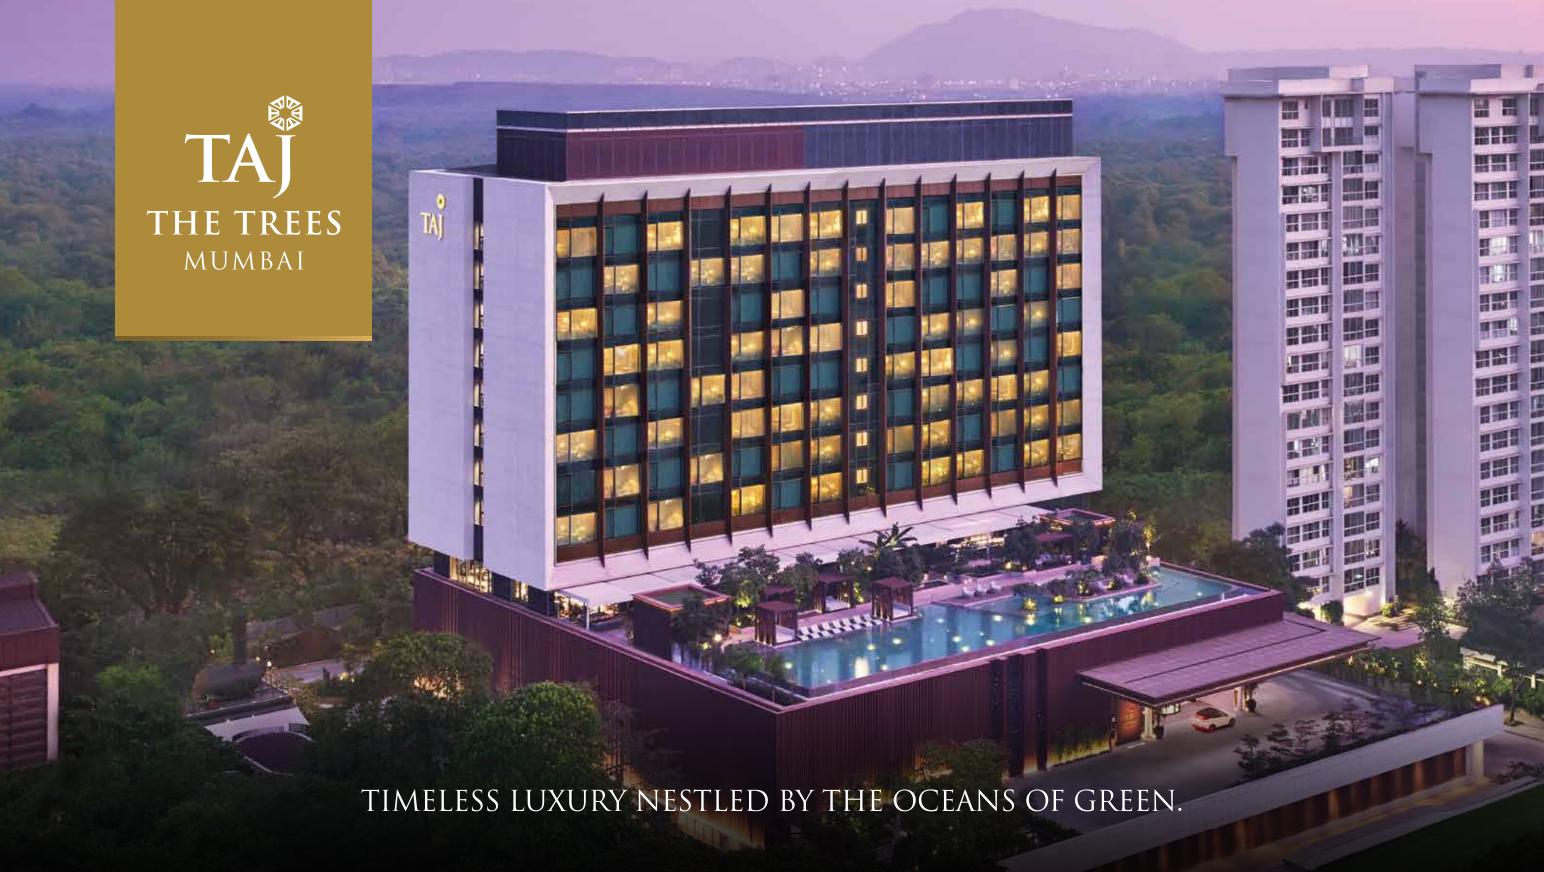

# INTRODUCTION

A jewel in the East of Mumbai, Taj The Trees is home to timeless luxury nestled by oceans of green. A marvel for the connoisseurs, Taj The Trees is adorned with 151 well-appointed rooms including suites, award-winning restaurants, J Wellness Circle Spa, and immersive experiences and grand event spaces.

The spectacular Mangrove vistas and impeccable shoreline offer the perfect setting for your Gram-worthy uploads. With an indulgent infinity pool, ergonomic meeting rooms, and much more, here's a landmark where you'd wish time to pause forever.