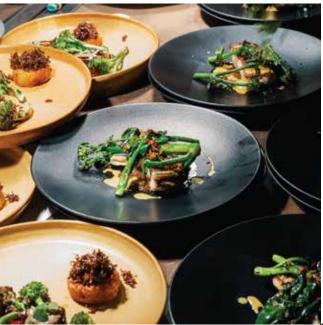

#### NONYA

Serving Pan-Asian cuisine, Nonya is your most sought-after culinary destination. A tapestry of varied Asian cultural influences, each dish exudes cultural diversity, offering culinary encounters that are cherished for long. Unwind in our Al fresco dining experience and spend spellbinding moments amped by our handpicked cuisines.

Time: Lunch - 12.30 pm to 3.00 pm, Dinner - 7.00 pm to 11.30 pm | Cuisine: Pan Asian Cuisine | Covers: 101