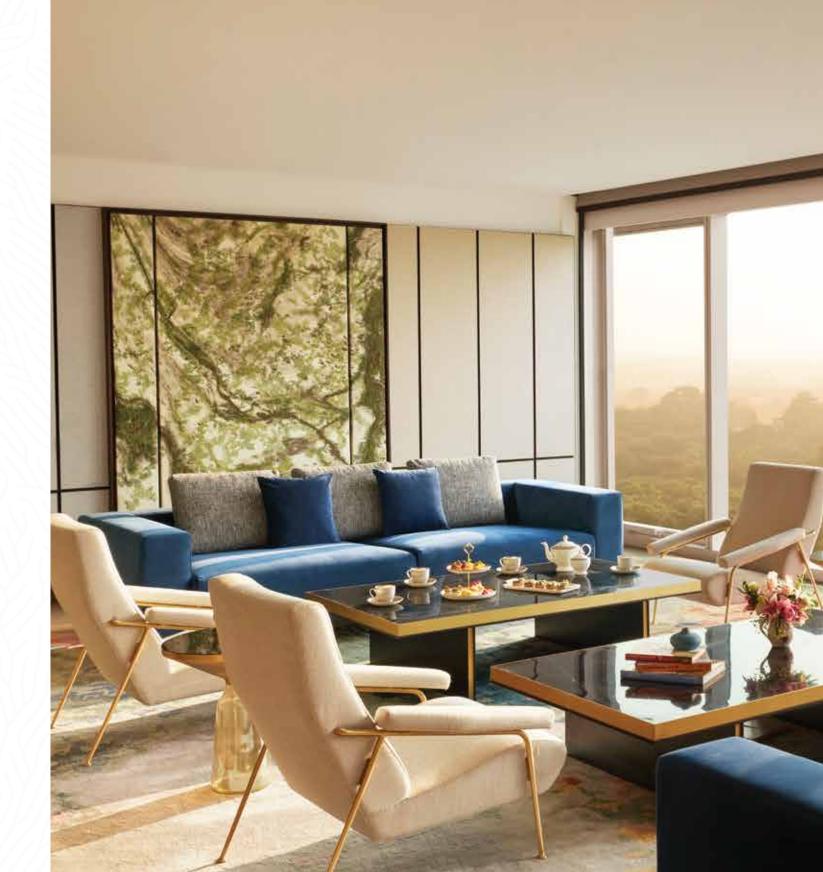

### PRESIDENTIAL SUITE

Our Presidential Suite is a regal masterpiece with adainty marble bathroom, resplendent dining spaces, and magnificent decor. The room is adorned with hand-tufted rugs, wood furnishings and modern artwork, extending royalty in the most magical form and finesse.

Size - 202 Sq Mt