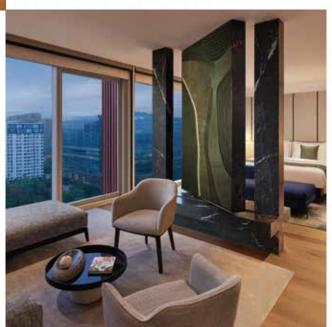

### TAJ CLUB ROOM

Usher in the regal settings of our Taj Club rooms, which are complemented by privileged access to our exquisite Taj Club Lounge, daily breakfast, evening cocktail hours, one way airport transfer. Designed with sustainability at the core, the space offers the ideal setting to relax, reboot and rejuvenate. Size - 36 Sq Mt