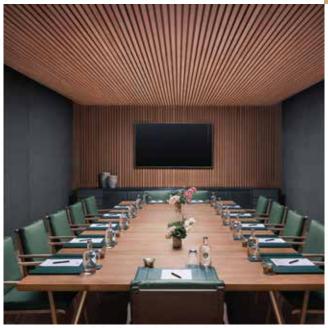

#### BOARD ROOMS

Our state-of-the-art well-equipped 14-seater boardroom spaces Kadamba, Parijat & Amaltas stretches over an area of 70 square metres and they are designed keeping in mind all the pre-requisites of our patrons.

Area: 70 Sq.Mts | Max Capacity: 14