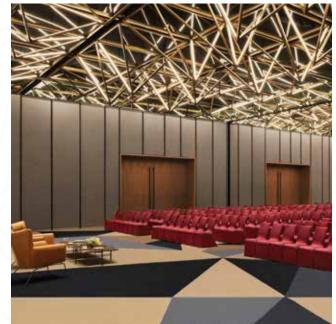

#### BALLROOM

An opulent pillarless space suitable for majestic celebrations, meetings & conventions. A radiant geometrical reflective ceiling complimenting the carpet makes this space absolutely perfect for any formal or informal gatherings.

Area: 643 Sq.Mts | Max Capacity: 550 in theatre seating