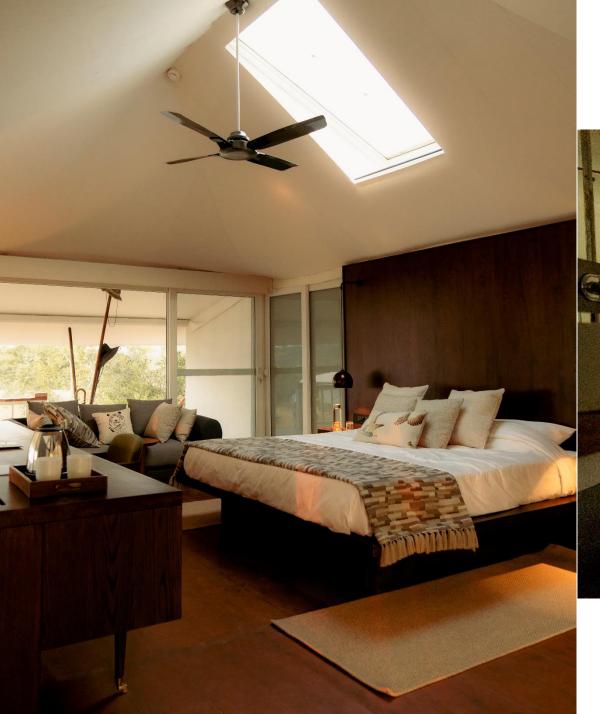

## Exteriors

Interiors

# More Images

#### Fact File

Total Rooms : 13

Deluxe Rooms : 2 (240 Square Feet)
Premier Room : 1 (342 Square Feet)

Luxury Tents : 07 Tents (980 Square Feet)
Luxury Tents e Jacuzzi : 03 Tents (980 Square Feet)

Restaurant : 28 Bar : 15