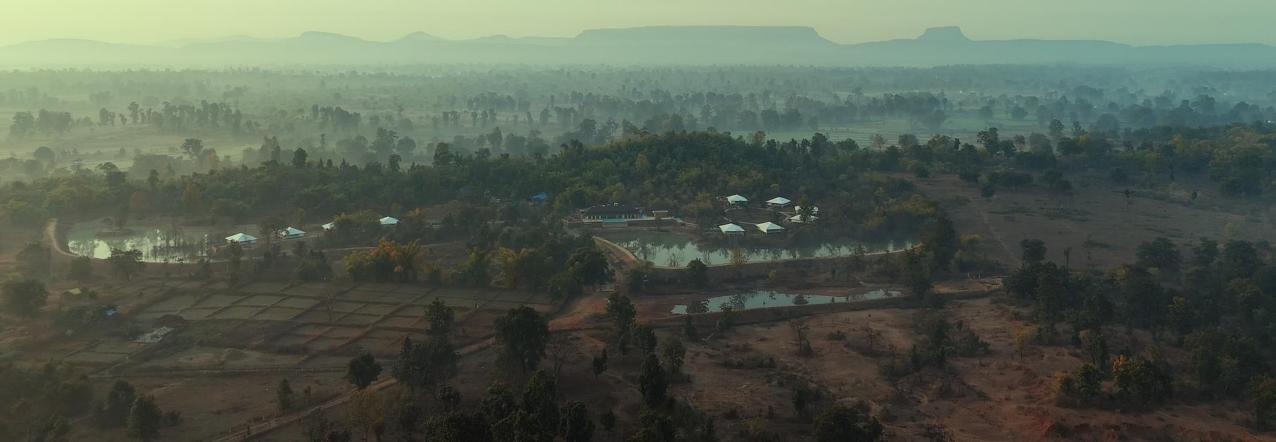

# Tree of Life Ram Villas, Bandhavgarh

## Exteriors

Interiors

Two Private Lakes
Area 22 Acres
Parking 10 Cars
Infinity Heated Swimming Pool
Rooms with Open Air Jacuzzi

Safari charges – INR 4500 plus taxes (18) per person per safari in sharing jeep with maximum 6 guest