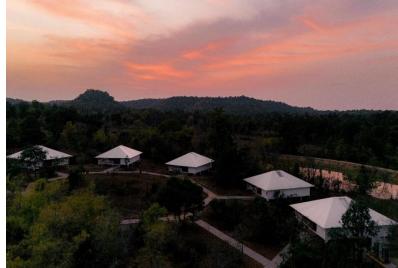

## Exteriors

Interiors

# More Images

#### Fact File

Total Rooms : 13

Deluxe Rooms : 2 (240 Square Feet)
Premier Room : 1 (342 Square Feet)

Luxury Tents : 07 Tents (980 Square Feet)
Luxury Tents e Jacuzzi : 03 Tents (980 Square Feet)

Restaurant : 28 Bar : 15