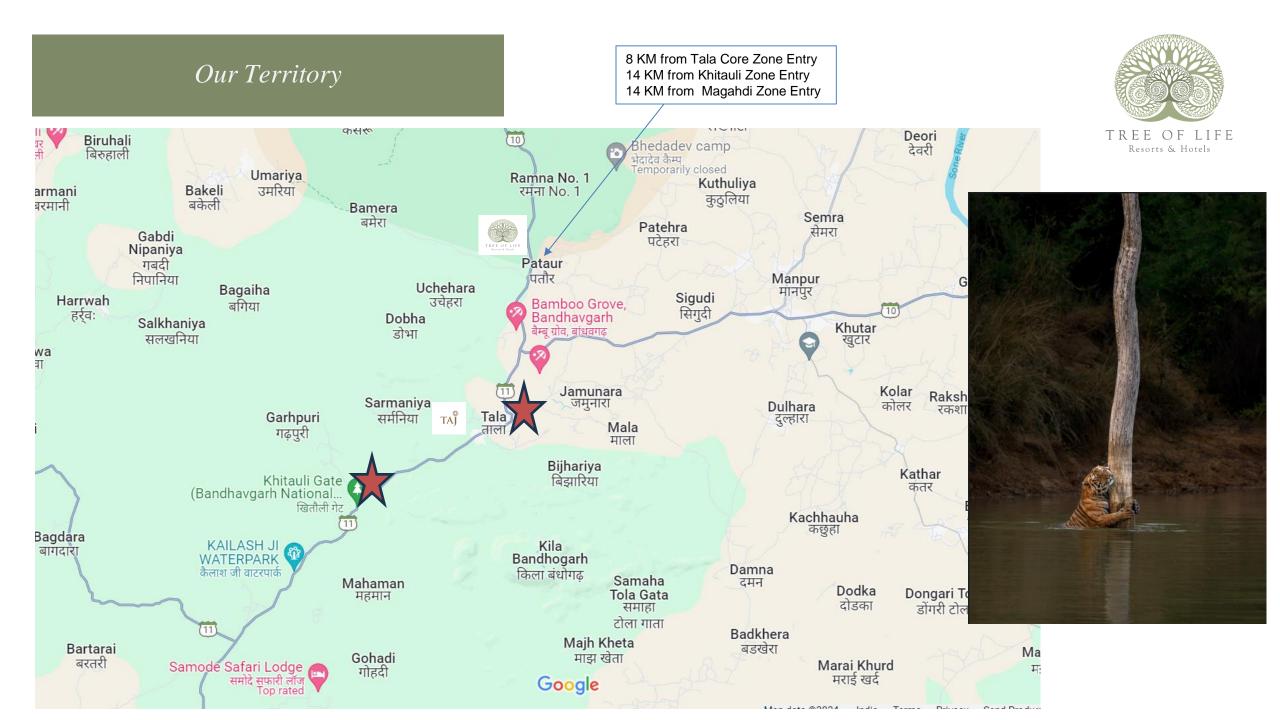

**Price Point** 

Deluxe Room : INR 15000 Plus Taxes (AP)
Premier Room : INR 18000 Plus Taxes (AP)
Luxury Tents : INR 65000 Plus Taxes (AP)
Luxury Tents e Jacuzzi : INR 75000 Plus Taxes (AP)

Closest Core Zone gate : Tala (8km)