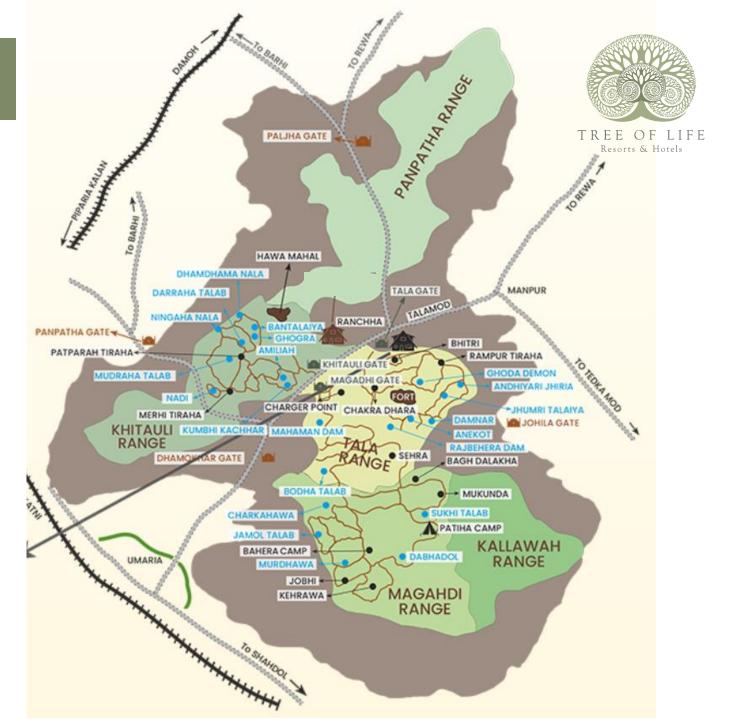

### Bandhavgarh National Park - Zones

#### **Core Zone**

- ➤ Khitauli
- > Magahdi
- > Tala

#### **Buffer Zone**

- ➤ Dhamokar
- > Johila
- > Panpatha
- > Tala