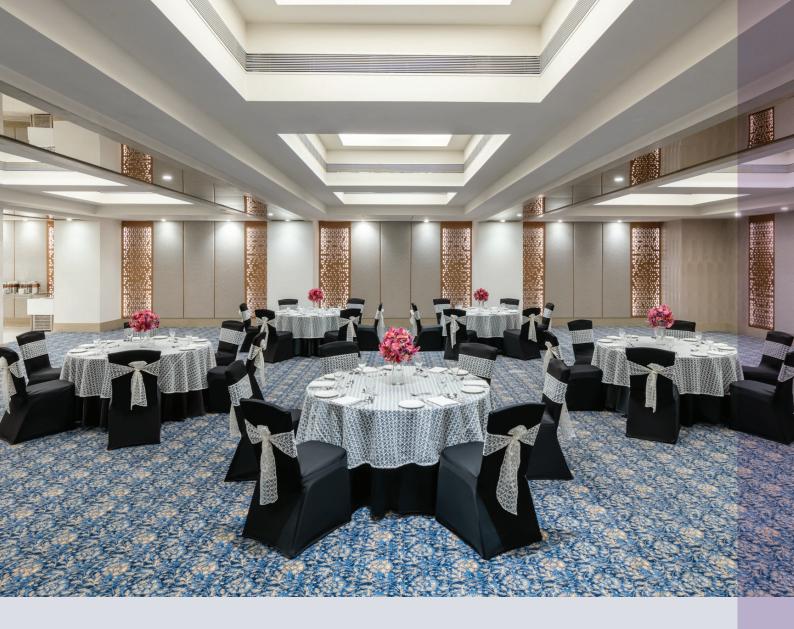

#### **SWIRL**

Located at the lobby level, Swirl is a warm and inviting patisserie – ideal for quick bites and indulgent treats. Enjoy the delicious mouth watering delicacies.

With 540 sq. mt. of versatile banqueting spaces, Vivanta Ahmedabad, SG Highway is designed to play host to corporate meetings, intimate weddings, social celebrations and delegations.

#### **AMALTAS**

With its chic décor, private entrance, dedicated 130 sq. mt. pre-function area and state-of-the-art audiovisual facilities, this 190 sq. mt. pillar less venue is ideal for lively social gatherings, intimate wedding celebrations and dynamic business events. Combined with the outdoor pool deck, it becomes a versatile and vibrant event space with the ability to impress.