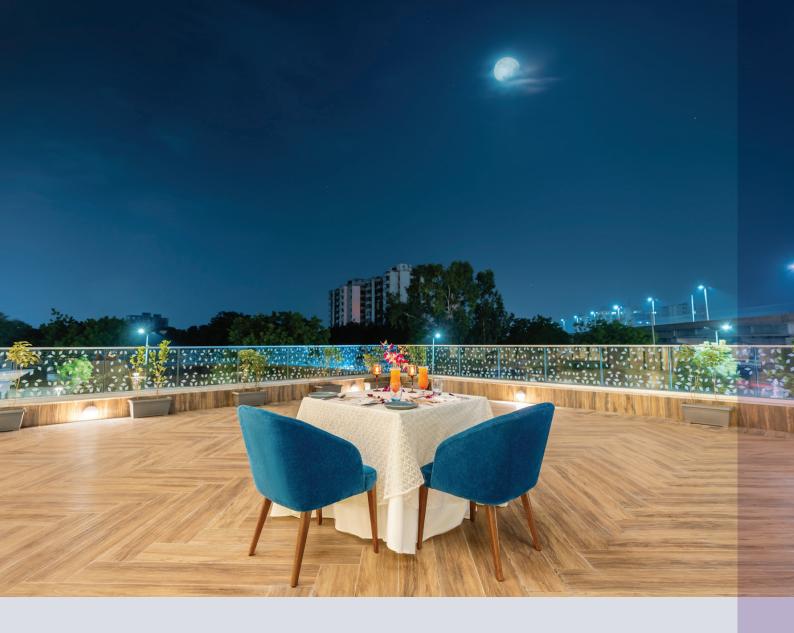

#### DINE UNDER THE STARS

A specially crafted meal for intimate dining of two or a family affair upto 15 guests served by a personal butler, under the stars on a deck at the upper level. Choose between a specially curated course dinner or silver service by our recommended chefs. Delicious cuisines and a unique setting to inspire any special occasion.