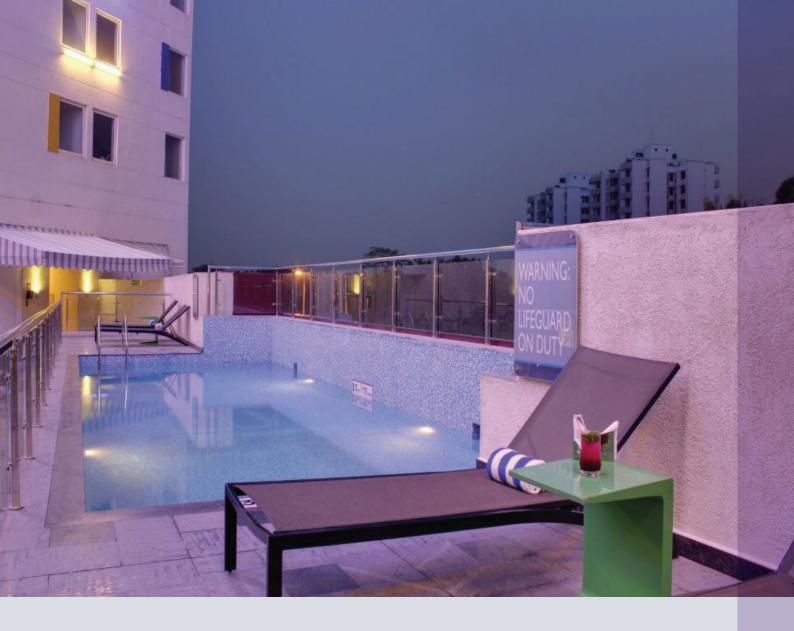

Located at the lobby level our Fitness Centre features ultra-modern Stex equipment for functional training and intense power workouts. Escape to infinite bliss in the 74 sq. mt. outdoor pool that is exclusively for resident guests, ideal for relaxing after an invigorating day of business meetings or sightseeing.

#### **SWIMMING POOL**

Escape to infinite bliss at the 74 sq. mt. outdoor Pool that is exclusively for resident guests, ideal for relaxing after an invigorating day.