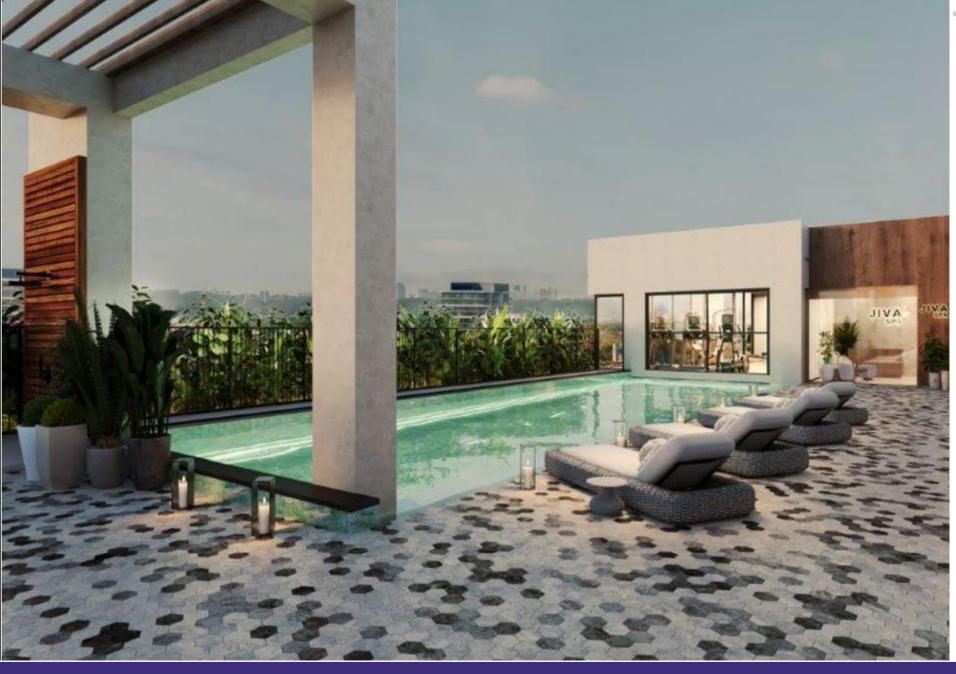

#### Amenities

- Infinity swimming pool.
- Fitness center.
- Jiva spa.

## ROOFTOP POOL

Designed and aligned ideally to catch the wafting breeze, our rooftop infinity pool is the perfect spot for your daily cool down. Whether you prefer a morning

swim to get your dose of Vitamin D or a few laps in the evening before a sundowner or two at Match Point, you'll find that our pool is just the refresher course you'll need.