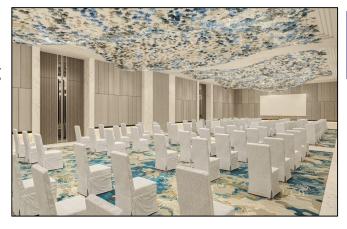

### BANQUETS

Spacious banquet hall with pristine white decor will enhance the luxury quotient and is divided in two parts.

| Hotel Name        | Area                                                                                                                |  |
|-------------------|---------------------------------------------------------------------------------------------------------------------|--|
| Ballroom 1        | <ul> <li>Length: 14.4 mt.</li> <li>Breadth: 11.3 mt.</li> <li>Height: 4 mt.</li> <li>Area: 132.59 sq mt.</li> </ul> |  |
| Ballroom 2        | <ul> <li>Length: 14.4 mt.</li> <li>Breadth: 11.3 mt.</li> <li>Height: 4 mt.</li> <li>Area: 132.59 sq mt.</li> </ul> |  |
| Ballroom Toal     | <ul> <li>Length: 28.8 mt.</li> <li>Breadth: 11.3 mt.</li> <li>Height: 4 mt.</li> <li>Area: 326.9 sq mt.</li> </ul>  |  |
| Pre Function Area | <ul> <li>Length: 40.2 mt.</li> <li>Breadth: 6.10 mt.</li> <li>Height: 4 mt.</li> <li>Area: 212.5 sq mt.</li> </ul>  |  |