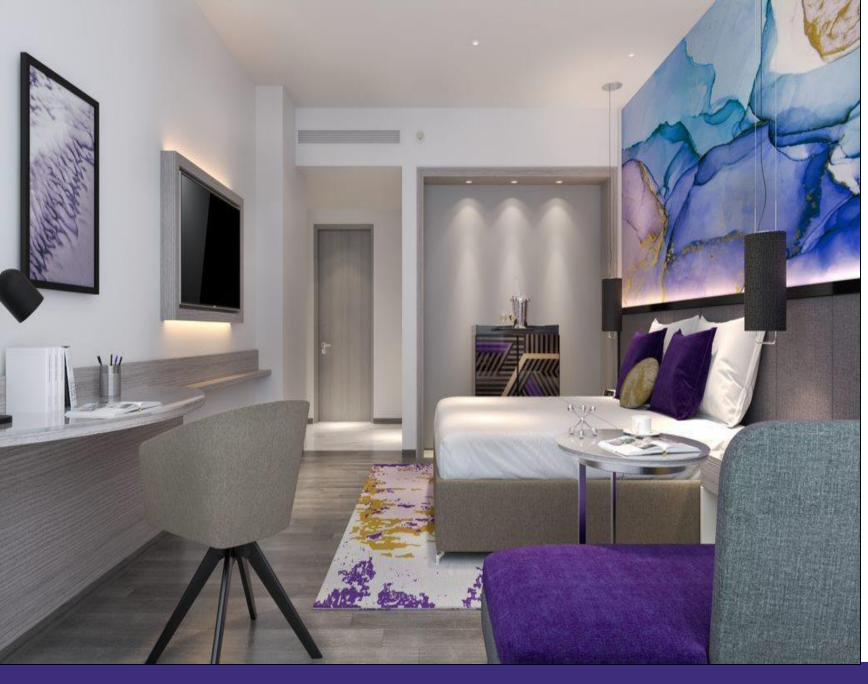

#### PREMIUM ROOM

Capturing the spirit of the city with a combination of smart amenities & cultural accents, the Premium Room has a large amount of space for relaxation with premium bath fixtures including a luxurious bathtub.

**Size-** 38 Sq mt.

Bed type- King

View- City

Bathtub- Yes

**Floors-**  $1^{st}$  to  $14^{th}$ 