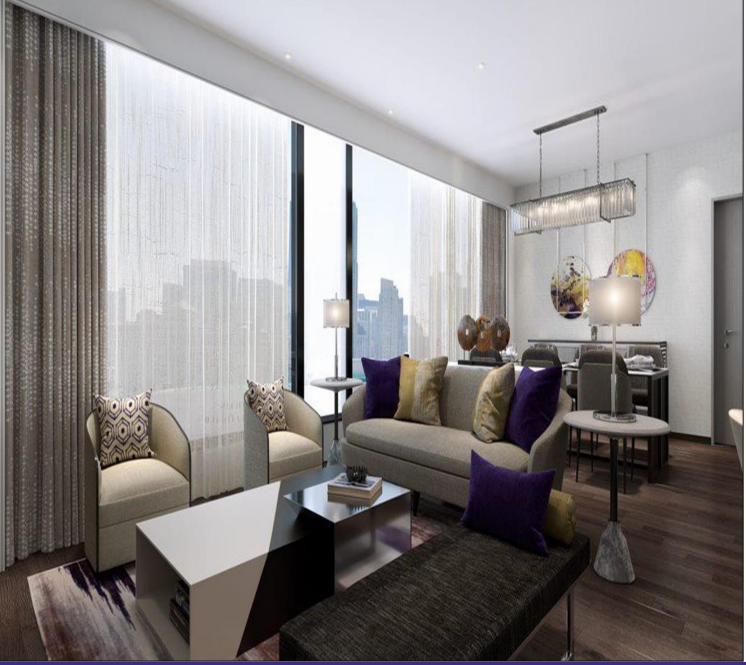

#### PREMIUM ROOM

Capturing the spirit of the city with a combination of smart amenities & cultural accents, the Premium Room has a large amount of space for relaxation with premium bath fixtures including a luxurious bathtub.

**Size-** 38 Sq mt.

Bed type- King

View- City

Bathtub- Yes

**Floors-**  $1^{st}$  to  $14^{th}$ 