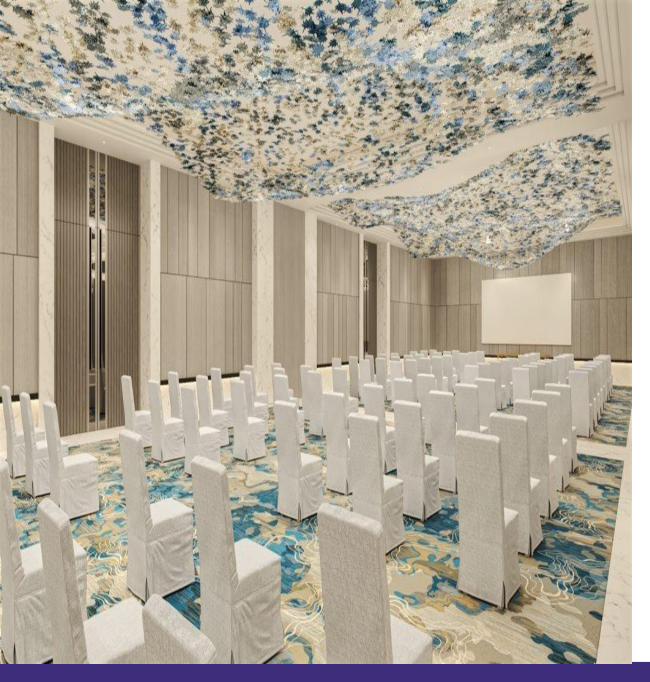

#### Banquets and Meeting Rooms

- 327 sq. mt Ballroom with an additional 212 sq. mt pre function area.
- 64 sq. mt meeting room 1.
- 24 sq. mt meeting room 2.

VIVANTA

### BANQUETS

Spacious banquet hall with pristine white decor will enhance the luxury quotient and is divided in two parts.

| Hotel Name        | Area                                                                                                                |  |
|-------------------|---------------------------------------------------------------------------------------------------------------------|--|
| Ballroom 1        | <ul> <li>Length: 14.4 mt.</li> <li>Breadth: 11.3 mt.</li> <li>Height: 4 mt.</li> <li>Area: 132.59 sq mt.</li> </ul> |  |
| Ballroom 2        | <ul> <li>Length: 14.4 mt.</li> <li>Breadth: 11.3 mt.</li> <li>Height: 4 mt.</li> <li>Area: 132.59 sq mt.</li> </ul> |  |
| Ballroom Toal     | <ul> <li>Length: 28.8 mt.</li> <li>Breadth: 11.3 mt.</li> <li>Height: 4 mt.</li> <li>Area: 326.9 sq mt.</li> </ul>  |  |
| Pre Function Area | <ul> <li>Length: 40.2 mt.</li> <li>Breadth: 6.10 mt.</li> <li>Height: 4 mt.</li> <li>Area: 212.5 sq mt.</li> </ul>  |  |

#### MEETING ROOMS

An ideal place with modern conferencing technology and meticulous detailing for digital conferences, webinars and formal trainings.

| Hotel Name     | Area        |  |  |
|----------------|-------------|--|--|
| Meeting room 1 | 63.5 sq mt. |  |  |
| Meeting room 2 | 24.2 sq mt. |  |  |