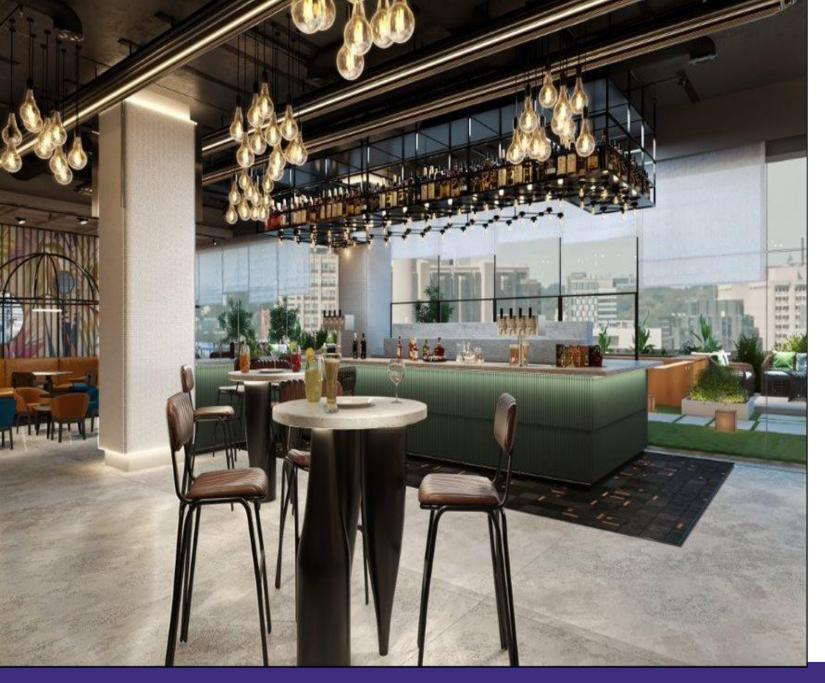

The hotel houses a vibrant all-day diner, a high energy bar with alfresco seating, a patisserie and a rooftop bar.

For wellness, the hotel offers Jiva spa, a fitness center and an infinity pool.

#### Food & Beverage

- **Mynt**-Vibrant all-day dinning serving a global cuisine
- Wink-Trendy and high energy bar with an alfresco seating area.
- Swirl-Patisserie and delicatessen.
- Pool bar
- 24 hrs In room dining.

Menu- à la carte/buffet

Cuisine – International

Dress code - Smart Casual

WINK

Living up to its name, Wink is our playful, trendy and **one of a kind** restobar in the city with an **alfresco seating**.

The hotel's contemporary design philosophy finds a refined industrialchic expression