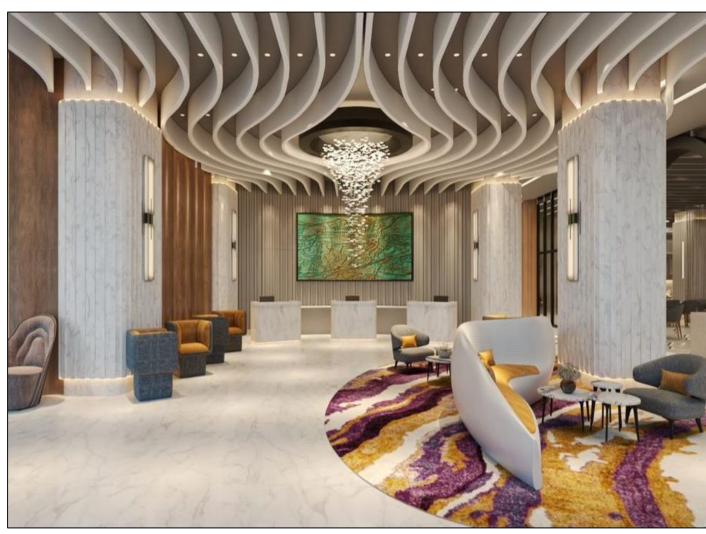

# VIVANTA

NAVI MUMBAI Turbhe

Vivanta Navi Mumbai Turbhe through its contemporary style is a tribute to the emergence of Navi Mumbai as a leading vibrant city of India.

The hotel is appointed with 146 chic and stylish rooms and suites complimented with a generous 627 square mt of banqueting space, it is designed to play host to large events, weddings and celebrations.

The hotel houses a vibrant all-day diner, a high energy bar with alfresco seating, a patisserie and a rooftop bar.

For wellness, the hotel offers Jiva spa, a fitness center and an infinity pool.

#### **HOTEL OVERVIEW**