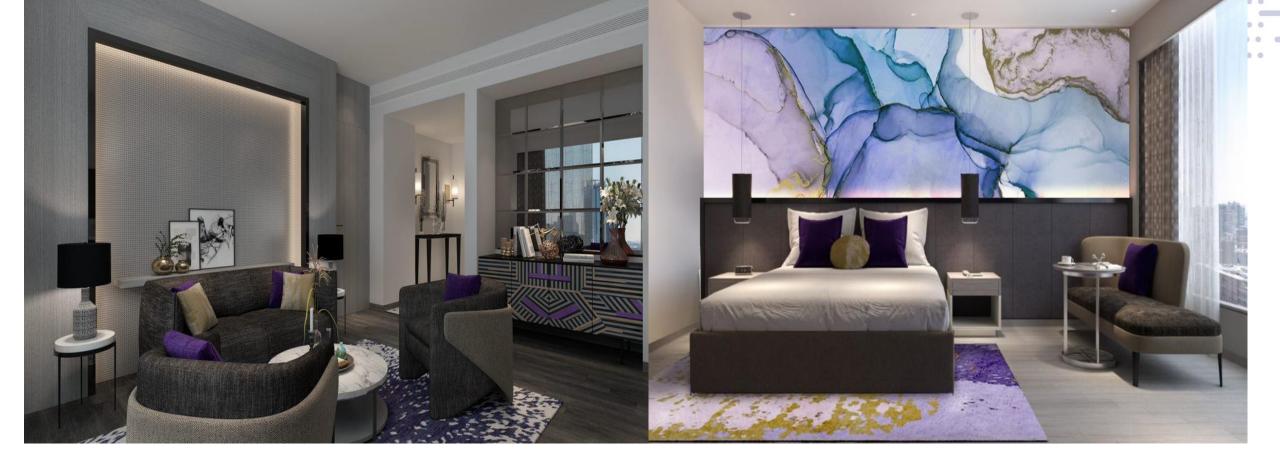

#### SUPERIOR ROOM

Embodying the grace and charm of our elegantly designed interiors, the spacious superior king and twin rooms are perfect for both business and relaxing getaway.

**Size-** 28 Sq mt

Bed type- King and Twin

View- City

Bathtub- No

Floors- 1<sup>st</sup> to 6<sup>th</sup>

#### **VIVANTA SUITE**

Suite of the city - Your hidden home of exceptional privacy and supreme luxury within the city's most elegant and exclusive setting. The Vivanta suite is a truly spectacular enclave offering ultimate seclusion with 83 square meters of space.

Featuring a comfortable **bedroom**, a separate living room, exquisite dining area and worldclass amenities, this suite has everything you need and more. Freshen up using the fully furnished bathroom provided with a **bathtub**, shower cubicle, and bathrobes.

**Size-** 83 Sq mt.

Bed type- King

Floors- 14th

View- City

Bathtub- Yes

**Max Occupancy-** 3 adults

VIVANTA