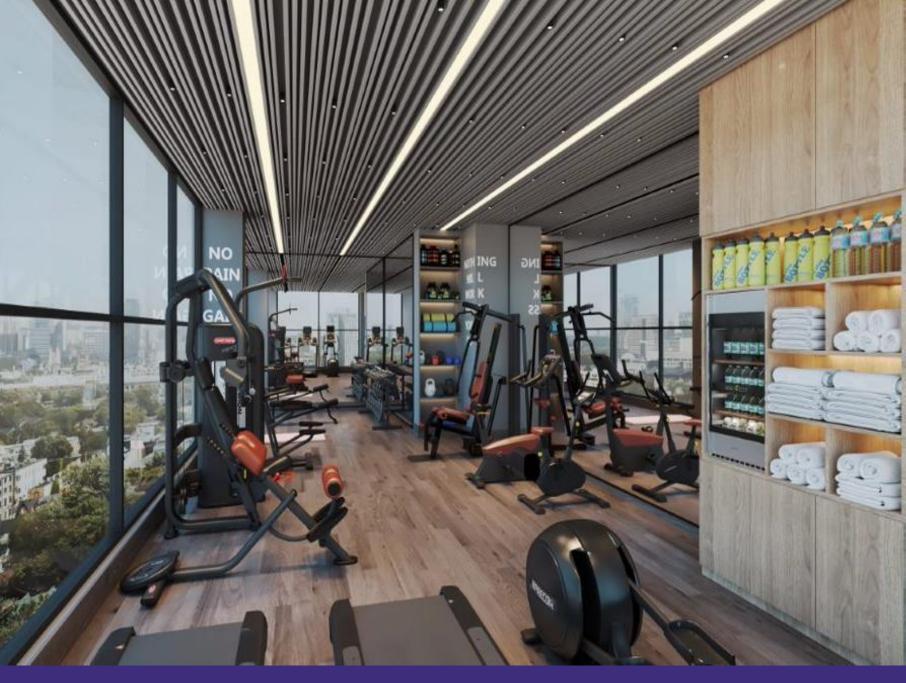

#### Amenities

- Infinity swimming pool.
- Fitness center.
- Jiva spa.

### FITNESS CENTRE

The fully glass-walled studio offers panoramic view of the city. Look forward to breaking into a sweat, rev up on a cardio machine. Follow up your workout with a few laps in the sparkling swimming pool, lie back with a smoothie on one of the lounge chaises and you'll be in top form, refreshed and rejuvenated to take on the day with ease.